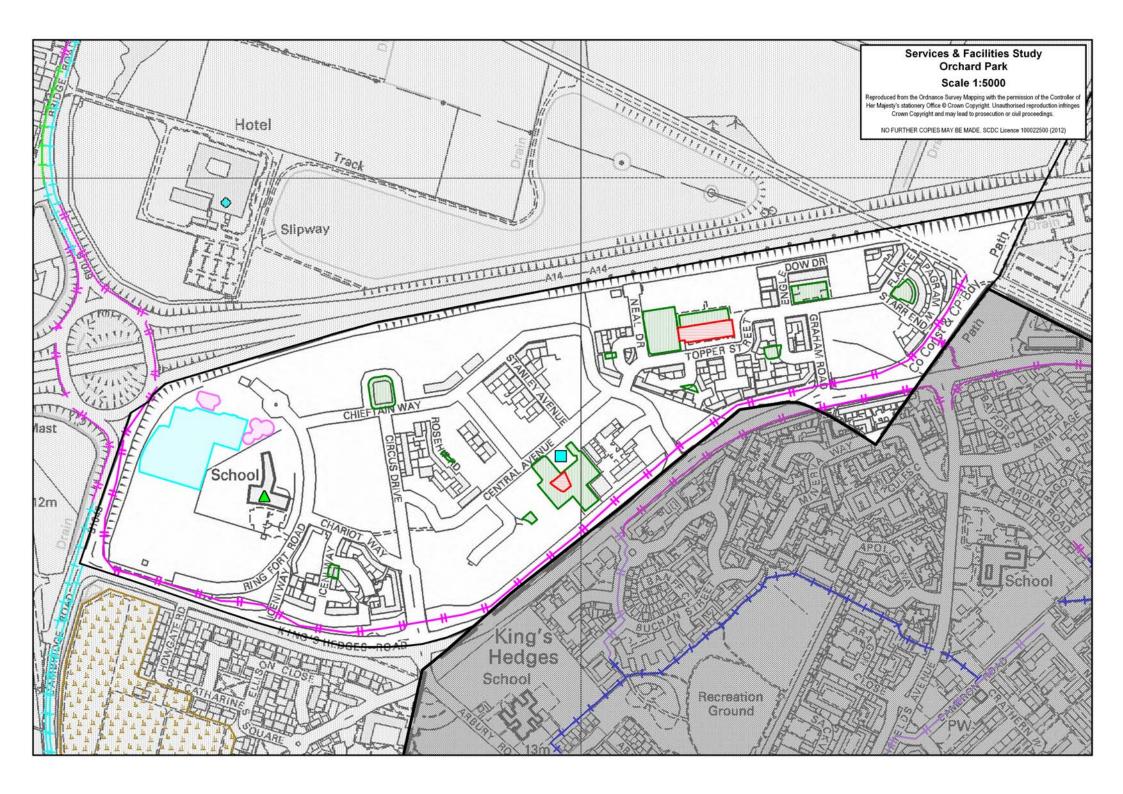

## **Primary School**

| Address                                                             | Planned Admission<br>Number | School Capacity |
|---------------------------------------------------------------------|-----------------------------|-----------------|
| Orchard Park Community Primary School, Ring Fort Road, Orchard Park | 30                          | 120             |

## **Sports Centre**

There is no sports centre in Orchard Park.

| Children's Equipped Play Area                 |                    |                                                                                                                                       |  |
|-----------------------------------------------|--------------------|---------------------------------------------------------------------------------------------------------------------------------------|--|
| Address                                       | Size<br>(hectares) | Contents / Description                                                                                                                |  |
| Land south of Central Avenue,<br>Orchard Park | 0.04               | Overview: Small fenced off play area with grass and a rubberised safety surface with a small range of equipment  Classification: LEAP |  |

| Children's Equipped Play Area                |                    |                                                                                                                                       |  |
|----------------------------------------------|--------------------|---------------------------------------------------------------------------------------------------------------------------------------|--|
| Address                                      | Size<br>(hectares) | Contents / Description                                                                                                                |  |
| Land north of Topper Street,<br>Orchard Park | 0.15               | Overview: Small fenced off play area with grass and a rubberised safety surface with a small range of equipment  Classification: LEAP |  |

#### **Outdoor Sport**

There are no outdoor sport areas in Orchard Park.

| Informal Playspace                         |                 |  |
|--------------------------------------------|-----------------|--|
| Address                                    | Size (hectares) |  |
| Land south of Central Avenue, Orchard Park | 0.37            |  |

| Informal Playspace                         |                 |  |
|--------------------------------------------|-----------------|--|
| Address                                    | Size (hectares) |  |
| Land north of Topper Street, Orchard Park  | 0.10            |  |
| Land east of Neal Drive, Orchard Park      | 0.24            |  |
| Land at Chieftain Way, Orchard Park        | 0.13            |  |
| Land west of Graham Road, Orchard Park     | 0.03            |  |
| Land east of Iceni Way, Orchard Park       | 0.02            |  |
| Land west of Neal Drive, Orchard Park      | 0.01            |  |
| Land south of Topper Street, Orchard Park  | 0.01            |  |
| Land north of Engledow Drive, Orchard Park | 0.10            |  |
| Land north of Starr End, Orchard Park      | 0.07            |  |

| Primary School Equipped Play Area                                             |                    |                                                                      |
|-------------------------------------------------------------------------------|--------------------|----------------------------------------------------------------------|
| Address                                                                       | Size<br>(hectares) | Contents / Description                                               |
| Orchard Park Community Primary<br>School, Ring Fort Road, Orchard<br>Park (1) | 0.05               | Overview: Small play area for pupils with a small range of equipment |
| Orchard Park Community Primary<br>School, Ring Fort Road, Orchard<br>Park (2) | 0.07               | Overview: Small play area for pupils with a small range of equipment |

| Primary School Informal Recreation                                        |                    |                                            |
|---------------------------------------------------------------------------|--------------------|--------------------------------------------|
| Address                                                                   | Size<br>(hectares) | Contents / Description                     |
| Orchard Park Community Primary<br>School, Ring Fort Road, Orchard<br>Park | 1.55               | Overview: School field with sports pitches |

## **Allotments**

There are no allotments in Orchard Park.

| Village Hall / Community Centre                            |                                                                     |  |
|------------------------------------------------------------|---------------------------------------------------------------------|--|
| Address                                                    | Information                                                         |  |
| The Orchard Community Centre, Central Avenue, Orchard Park | Facilities:  Large Hall (90 sqm)  Small Hall  Meeting Room  Kitchen |  |