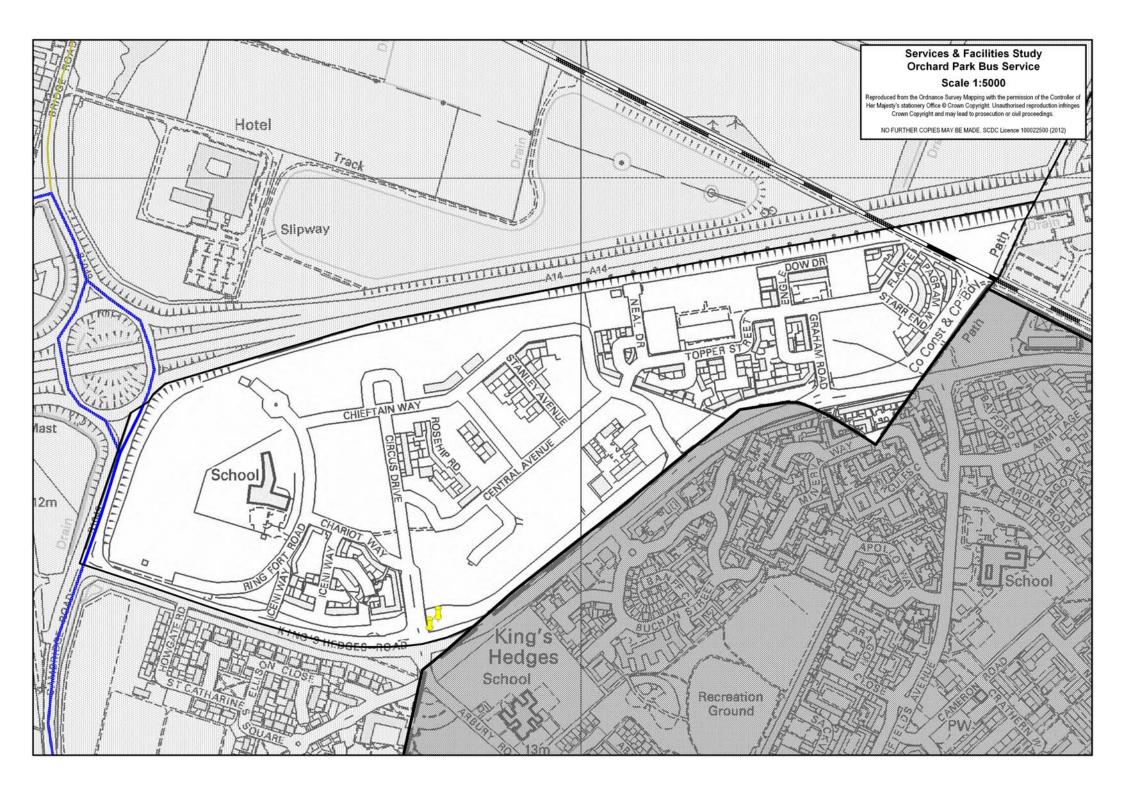

#### **Guided Bus Service:**

Orchard Park has two Guided Busway Stops - Orchard Park, The Busway Orchard Park East and Orchard Park, The Busway Orchard Park West. Residents who live in Orchard Park would have to travel no further than 700 metres (as the crow flies) to get to one of these stops.

## A) Summary Bus Service

| Cambridge / Market Town | Monday – Friday<br>Frequency | Saturday<br>Frequency | Sunday<br>Frequency |
|-------------------------|------------------------------|-----------------------|---------------------|
| To / From Cambridge     | 20 Minutes                   | 20 Minutes            | 30 Minutes          |
| To / From Huntingdon    | 20 Minutes                   | 20 Minutes            | 30 Minutes          |
| To / From St. Ives      | 20 Minutes                   | 20 Minutes            | 30 Minutes          |

# C) Journey Duration

| Cambridge / Market<br>Town | Service | Timetabled Journey Time | Bus Stops                                       |
|----------------------------|---------|-------------------------|-------------------------------------------------|
|                            | В       | 14 / 13 Minutes         | Orchard Park, The Busway Orchard Park<br>West – |
| To / From                  |         |                         | Cambridge, Drummer Street                       |
| Cambridge                  |         |                         | Orchard Park, The Busway Orchard Park           |
|                            | D       | 8 / 13 Minutes          | West -                                          |
|                            |         |                         | Cambridge, Drummer Street                       |

| Cambridge / Market<br>Town | Service | Timetabled Journey Time | Bus Stops                             |
|----------------------------|---------|-------------------------|---------------------------------------|
| To / From                  |         |                         | Orchard Park, The Busway Orchard Park |
| Huntingdon                 | В       | 53 / 58 Minutes         | West –                                |
| Trantinguon                |         |                         | Huntingdon, Bus Station               |
|                            |         |                         | Orchard Park, The Busway Orchard Park |
|                            | В       | 23 Minutes              | West -                                |
| To / From St. Ives         |         |                         | St. Ives, Bus Station                 |
| 10 / FIOIII St. IVES       |         |                         | Orchard Park, The Busway Orchard Park |
|                            | D       | 23 Minutes              | West -                                |
|                            |         |                         | St. Ives, Bus Station                 |