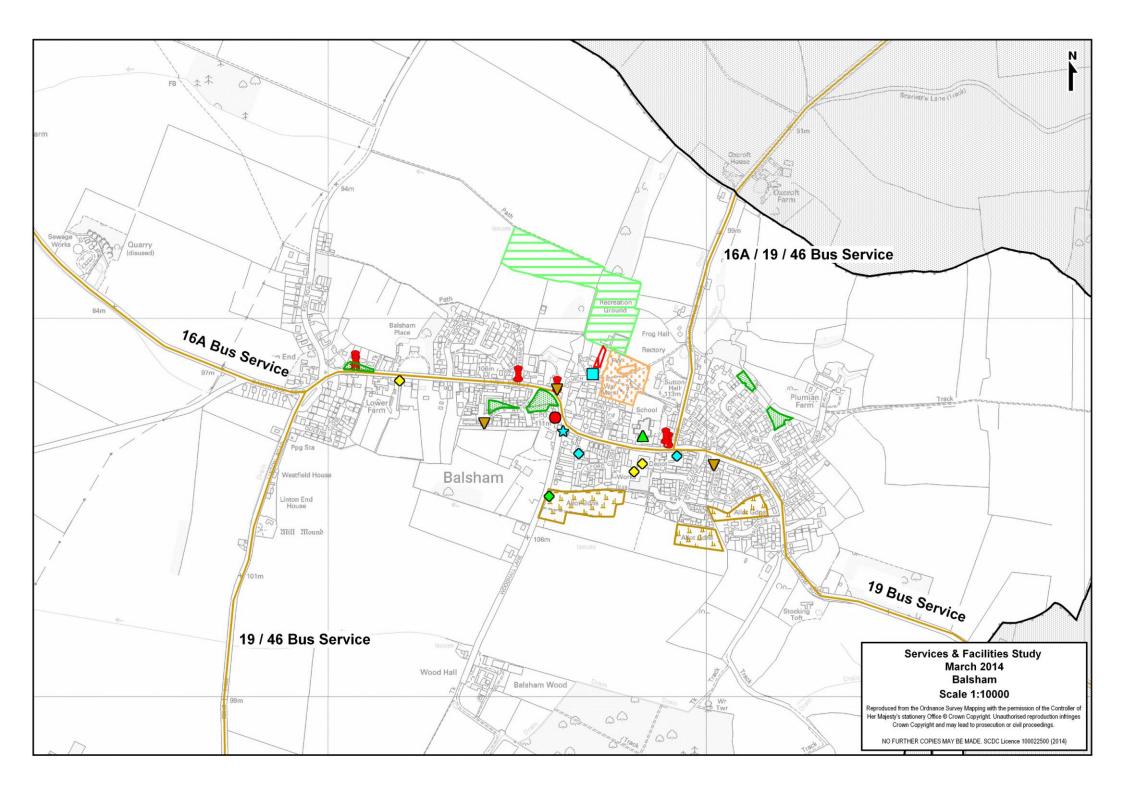

#### **Bus Service:**

## A) Summary Bus Service

| Cambridge / Market Town | Monday – Friday<br>Frequency | Saturday<br>Frequency | Sunday<br>Frequency |
|-------------------------|------------------------------|-----------------------|---------------------|
| To / From Cambridge     | 1 Bus                        | 1 Bus                 | No Service          |
| To / From Haverhill     | 5-6 Buses                    | No Service            | No Service          |
| To / From Newmarket     | 1 Bus (Tuesday)              | No Service            | No Service          |

## B) Detailed Bus Service

| Monday - Friday            |          |            |             |             |            |  |
|----------------------------|----------|------------|-------------|-------------|------------|--|
| Cambridge / Market<br>Town | Service  | 9:30-16:29 | 16:30-18:59 | 19:00-23:00 |            |  |
| To Cambridge               | 16A      | 1 Bus      | No Service  | No Service  | No Service |  |
| From Cambridge             | 16A      | No Service | No Service  | 1 Bus       | No Service |  |
| To Haverhill               | 19       | 2 Buses    | 3 Buses     | 1 Bus       | No Service |  |
| From Haverhill             | 19       | 1 Bus      | 4 Buses     | No Service  | No Service |  |
| To Newmarket               | 46 (Tue) | No Service | 1 Bus       | No Service  | No Service |  |
| From Newmarket             | 46 (Tue) | No Service | 1 Bus       | No Service  | No Service |  |

| Saturday                   |          |            |            |             |             |
|----------------------------|----------|------------|------------|-------------|-------------|
| Cambridge / Market Service |          | 7:00-9:29  | 9:30-16:29 | 16:30-18:59 | 19:00-23:00 |
| To Cambridge               | 16A      | 1 Bus      | No Service | No Service  | No Service  |
| From Cambridge             | 16A      | No Service | No Service | 1 Bus       | No Service  |
| To Haverhill               | 19       | No Service | No Service | No Service  | No Service  |
| From Haverhill             | 19       | No Service | No Service | No Service  | No Service  |
| To Newmarket               | 46 (Tue) | No Service | No Service | No Service  | No Service  |
| From Newmarket             | 46 (Tue) | No Service | No Service | No Service  | No Service  |

| Sunday                     |          |            |  |  |
|----------------------------|----------|------------|--|--|
| Cambridge / Market<br>Town | Service  | 9:00-18:00 |  |  |
| To Cambridge               | 16A      | No Service |  |  |
| From Cambridge             | 16A      | No Service |  |  |
| To Haverhill               | 19       | No Service |  |  |
| From Haverhill             | 19       | No Service |  |  |
| To Newmarket               | 46 (Tue) | No Service |  |  |
| From Newmarket             | 46 (Tue) | No Service |  |  |

# C) Journey Duration

| Cambridge / Market<br>Town | Service                      | Timetabled Journey Time | Bus Stops                          |
|----------------------------|------------------------------|-------------------------|------------------------------------|
| To / From                  | 16A                          | 53 / 55 Minutes         | Balsham, West Wratting Road -      |
| Cambridge                  | 10/4                         | 55 / 55 Milliates       | Cambridge, Drummer Street          |
| To / From Haverhill        | 19                           | 34 Minutes              | Balsham, West Wratting Road -      |
| 10/110mmavemiii            |                              |                         | Haverhill, Bus Station             |
| To / From                  | From 46 (Tue) 44 (40 Minutes |                         | Balsham, West Wratting Road -      |
| Newmarket                  | 46 (Tue)                     | 41 / 43 Minutes         | Newmarket, The Guineas Bus Station |