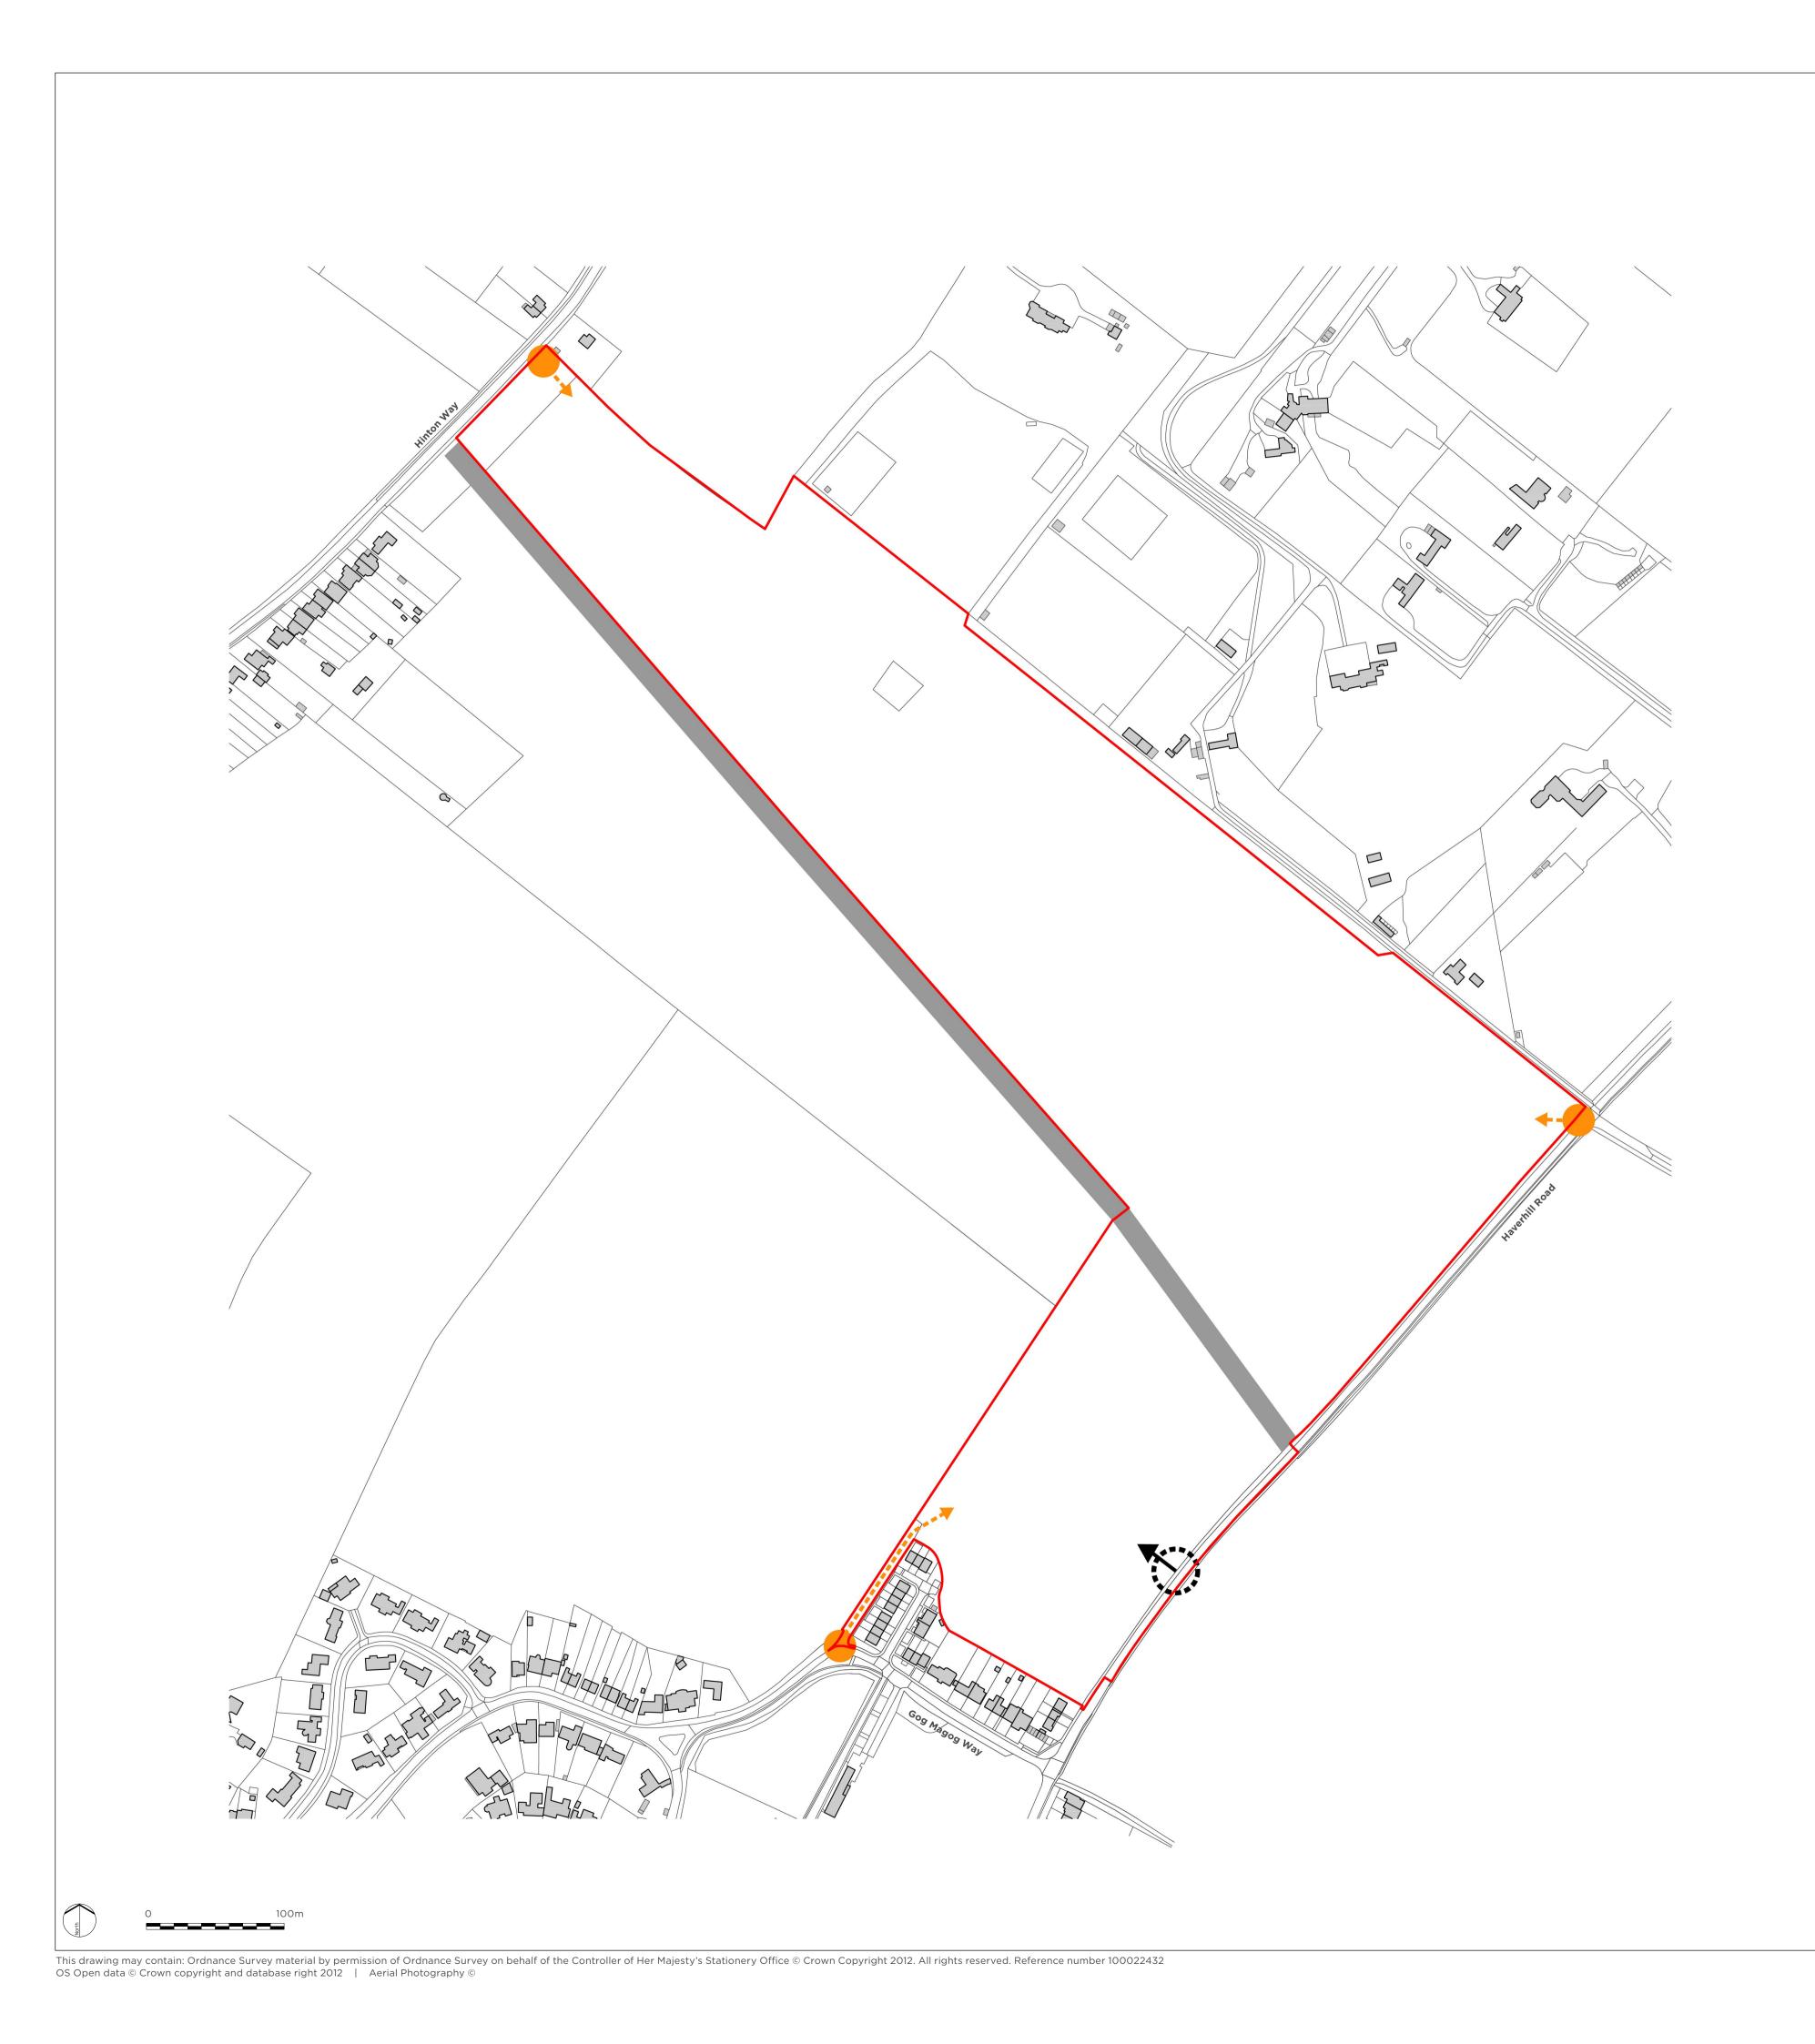

## LEGEND

Site boundary

Pedestrian access

15m corridor to allow for route of CAM (Cambridge Autonomous Metro)

## Carter Jonas

LAND BETWEEN HAVERHILL ROAD AND HINTON WAY, STAPLEFORD

DRAWING TITLE

PROJECT TITLE

J0027450\_010 PARAMETER PLAN ACCESS AND MOVEMENT

ISSUED BY London SCALE@A1 1:2500 STATUS Planning

**DATE** 06.08.2020 **DRAWN** NM CHECKED

T: 020 7016 0720 JC APPROVED JC

No dimensions are to be scaled from this drawing. All dimensions are to be checked on site. Area measurements for indicative purposes only.  $\ensuremath{\textcircled{}^{\circ}}$  Carter Jonas. Quality Assured to BS EN ISO 9001 : 2008 Source: Ordnance Survey