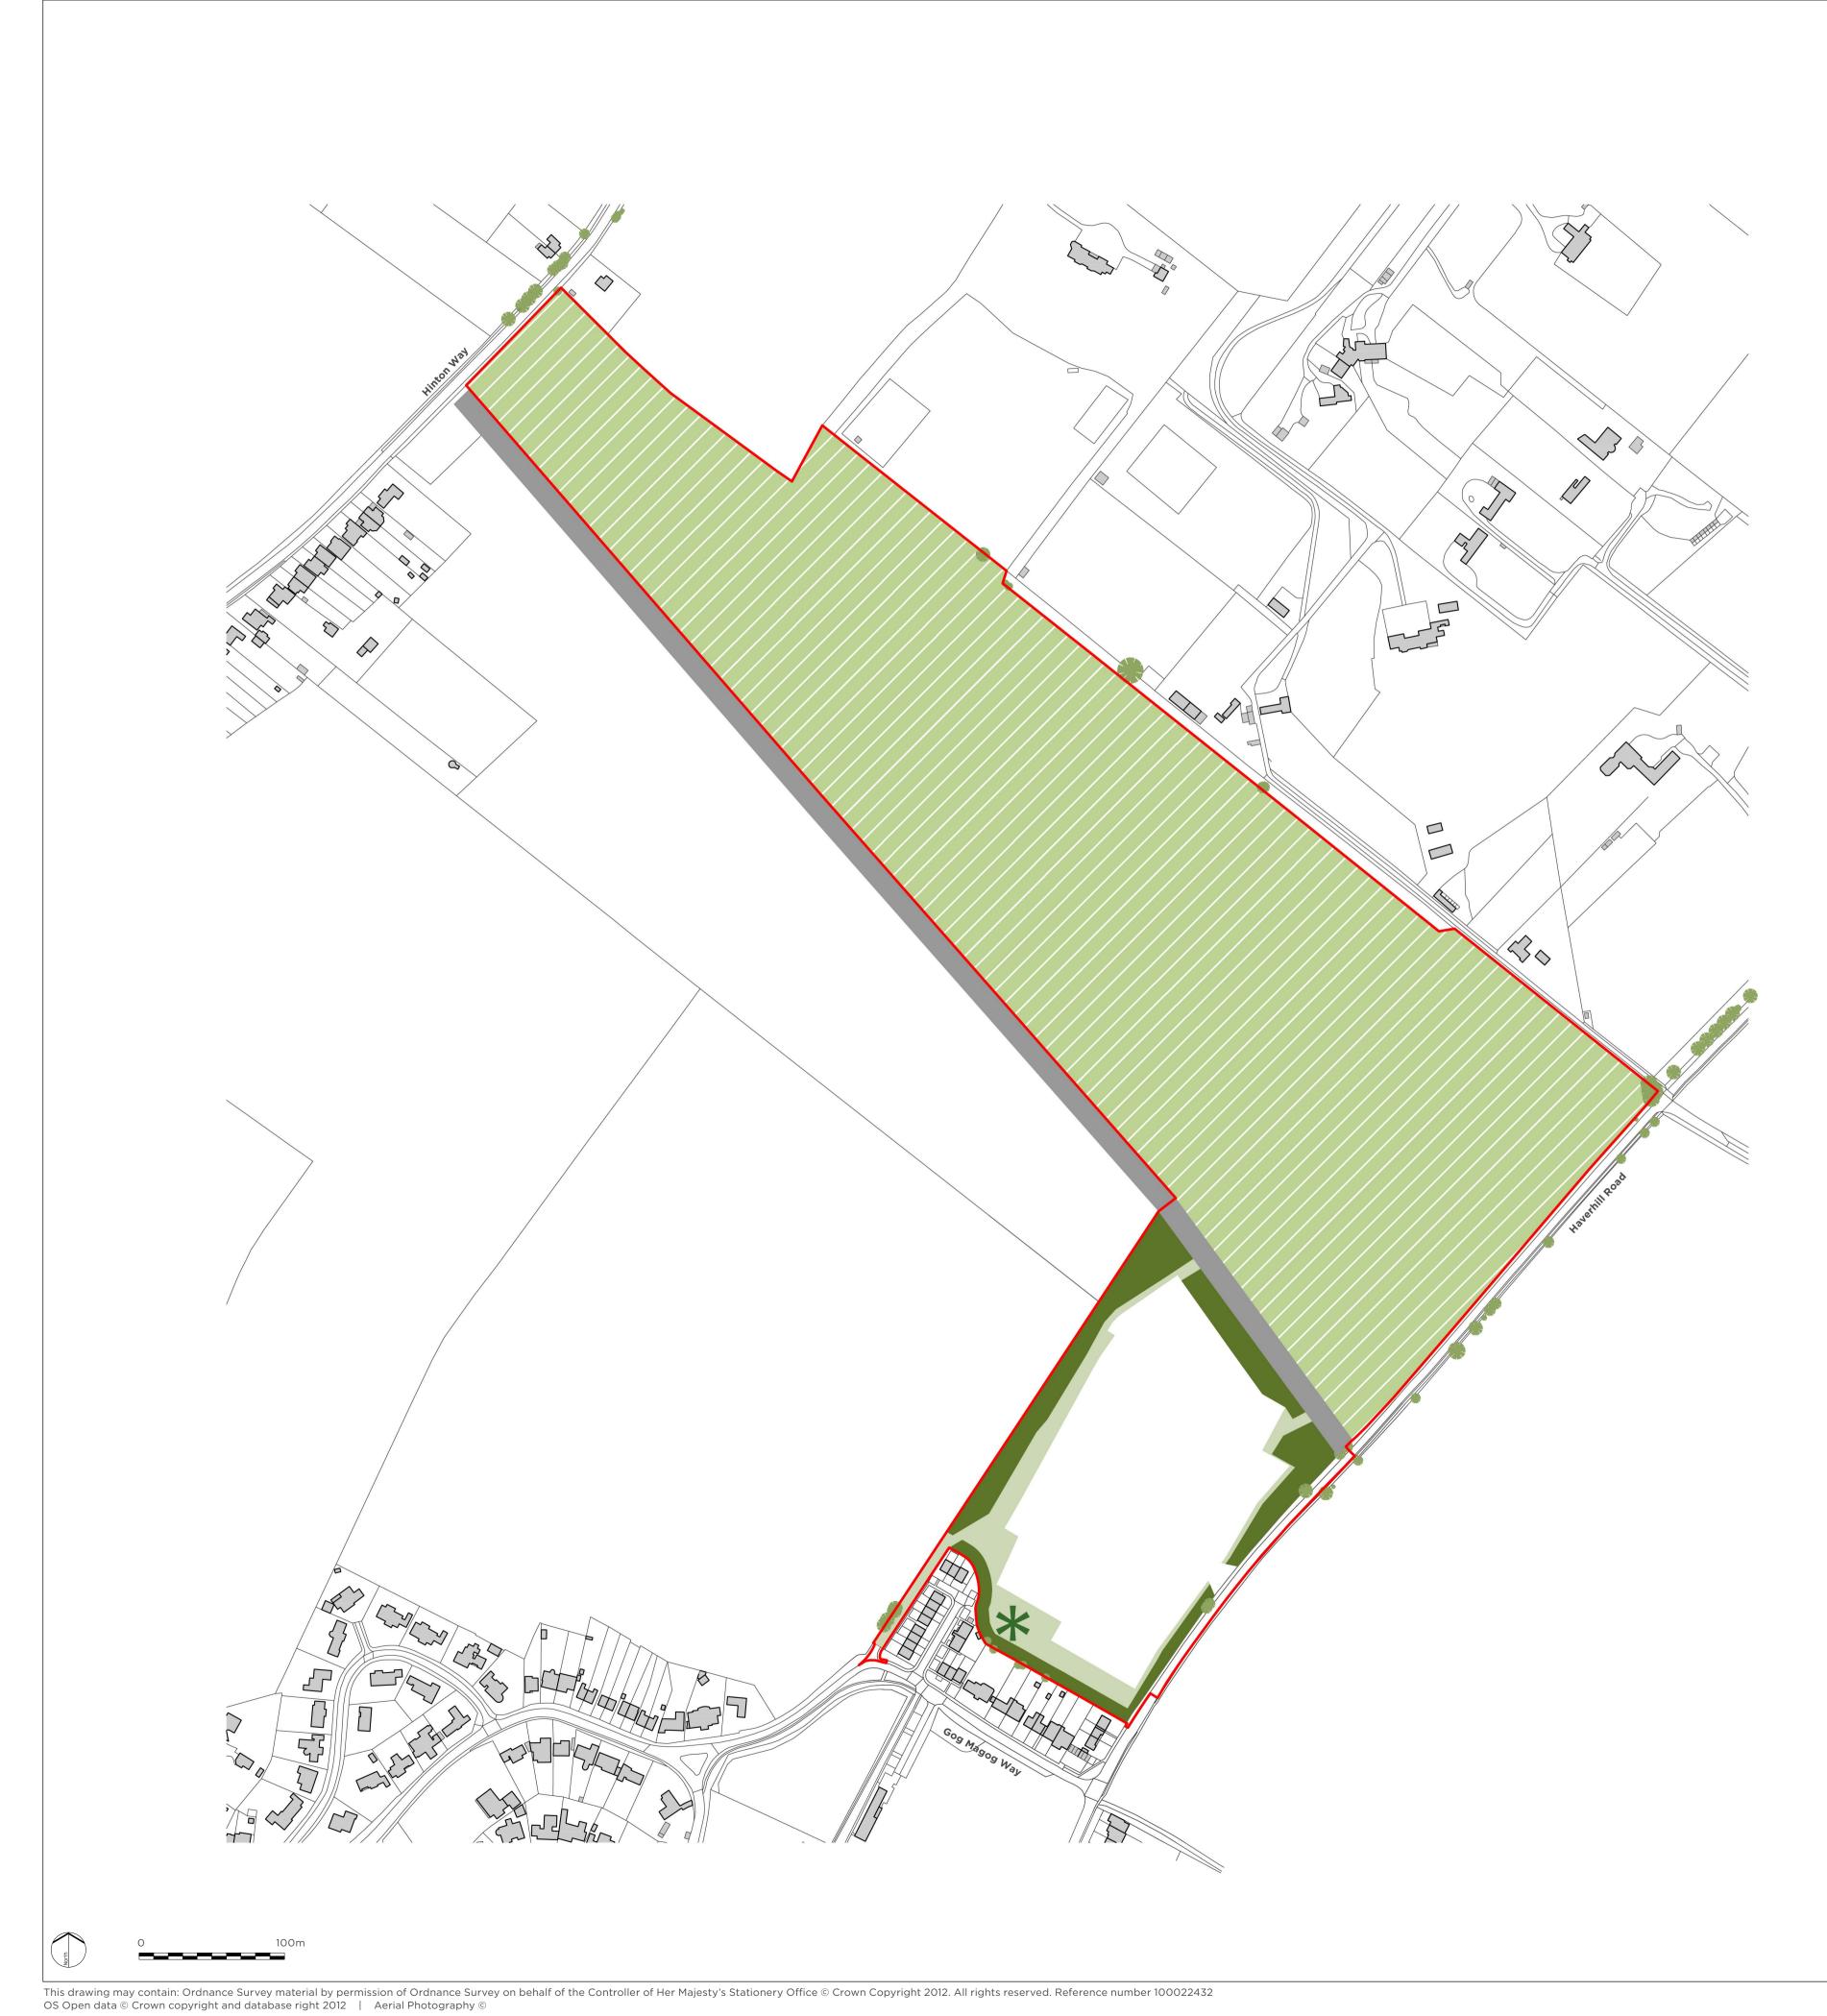

## LEGEND

Countryside Park Area (detailed planting and landscaping scheme to be agreed) Amenity Open Space

Proposed New Structural Planting

Retained trees

Potential location for surface water attenuation

15m corridor to allow for route of CAM (Cambridge Autonomous Metro)

## Carter Jonas

LAND BETWEEN HAVERHILL ROAD AND HINTON WAY, STAPLEFORD

DRAWING TITLE

PROJECT TITLE

J0027450\_009 PARAMETER PLAN LANDSCAPE

ISSUED BY London **DATE** 06.08.2020 SCALE@A1 1:2500 STATUS Planning