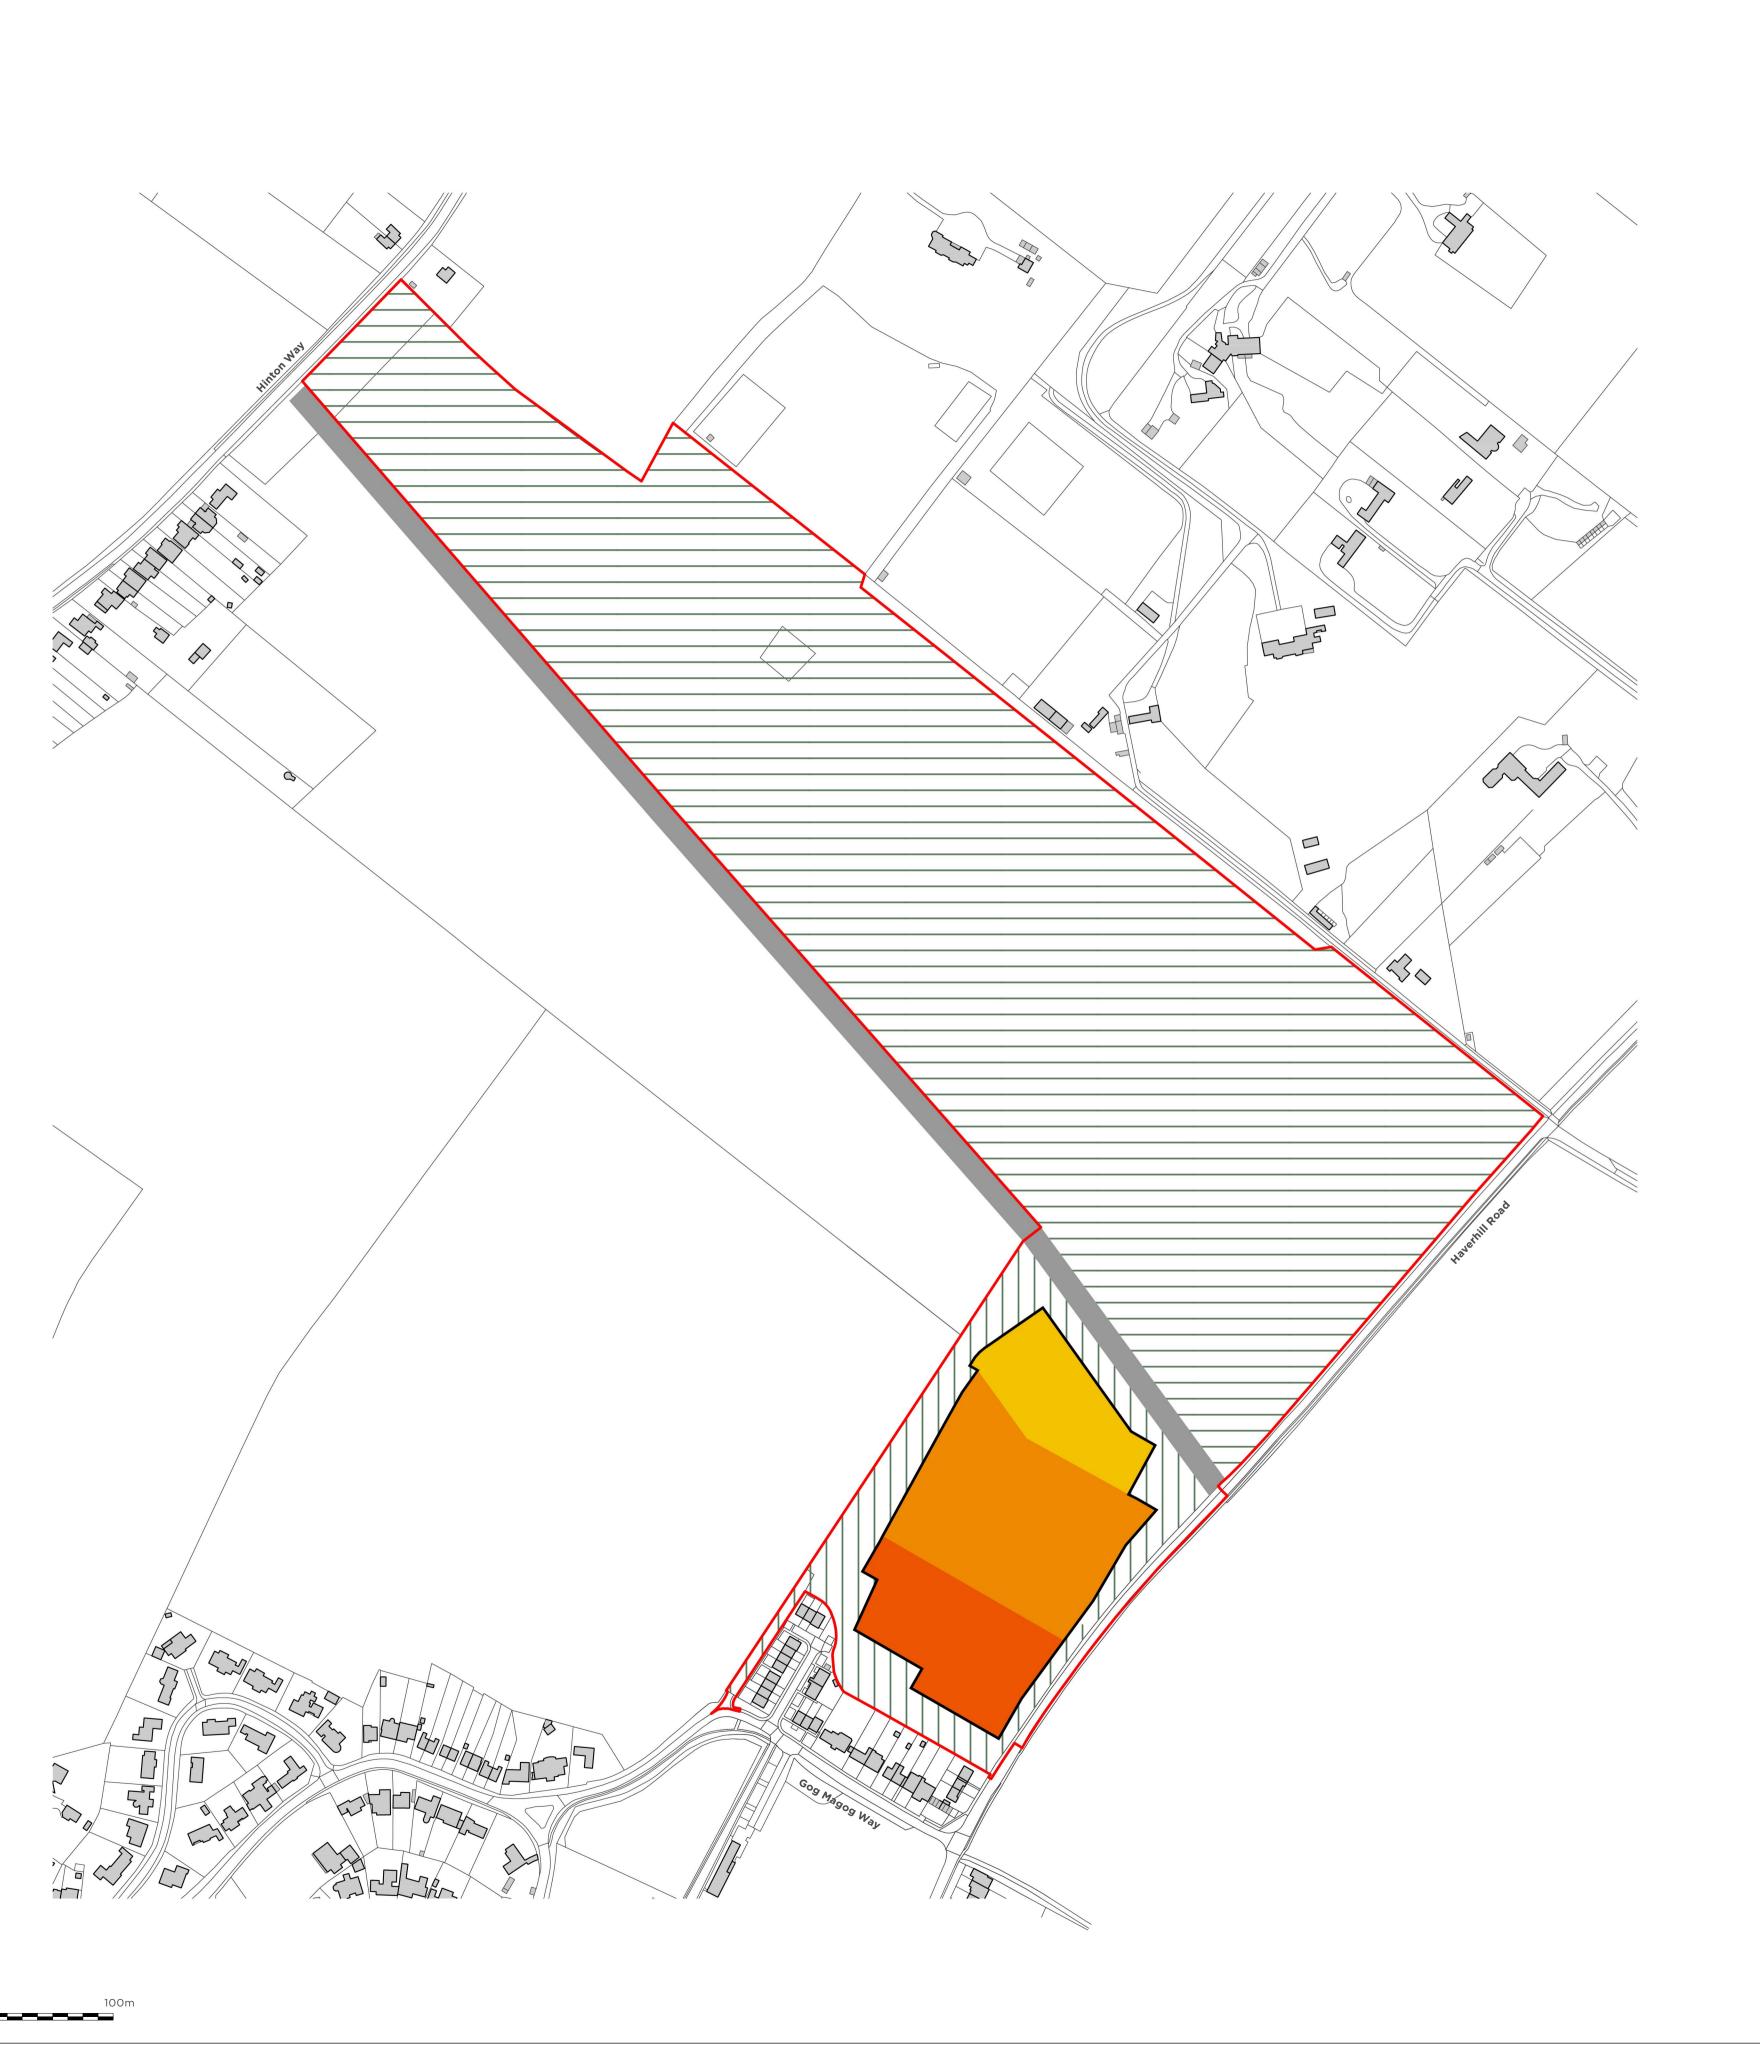

## **LEGEND**

Site boundary (24.51 Ha)

Proposed built development area (3.12 Ha)

2 storey (Ridge height up to 12m)

2 storey (Ridge height up to 8m)

Single storey (Ridge height up to 7m)

Retirement village amenity open space (1.8 Ha)

Countryside Park (19.1 Ha)

ecunici yside i dirk (is

15m corridor to allow for route of CAM (Cambridge Autonomous Metro) (0.31 Ha)

## Carter Jonas

PROJECT TITLE

LAND BETWEEN HAVERHILL ROAD AND HINTON WAY, STAPLEFORD

DRAWING TITLE

J0027450\_008
PARAMETER PLAN
LAND USE & BUILDING HEIGHTS

 ISSUED BY DATE
 London 06.08.2020
 T: 020 7016 0720