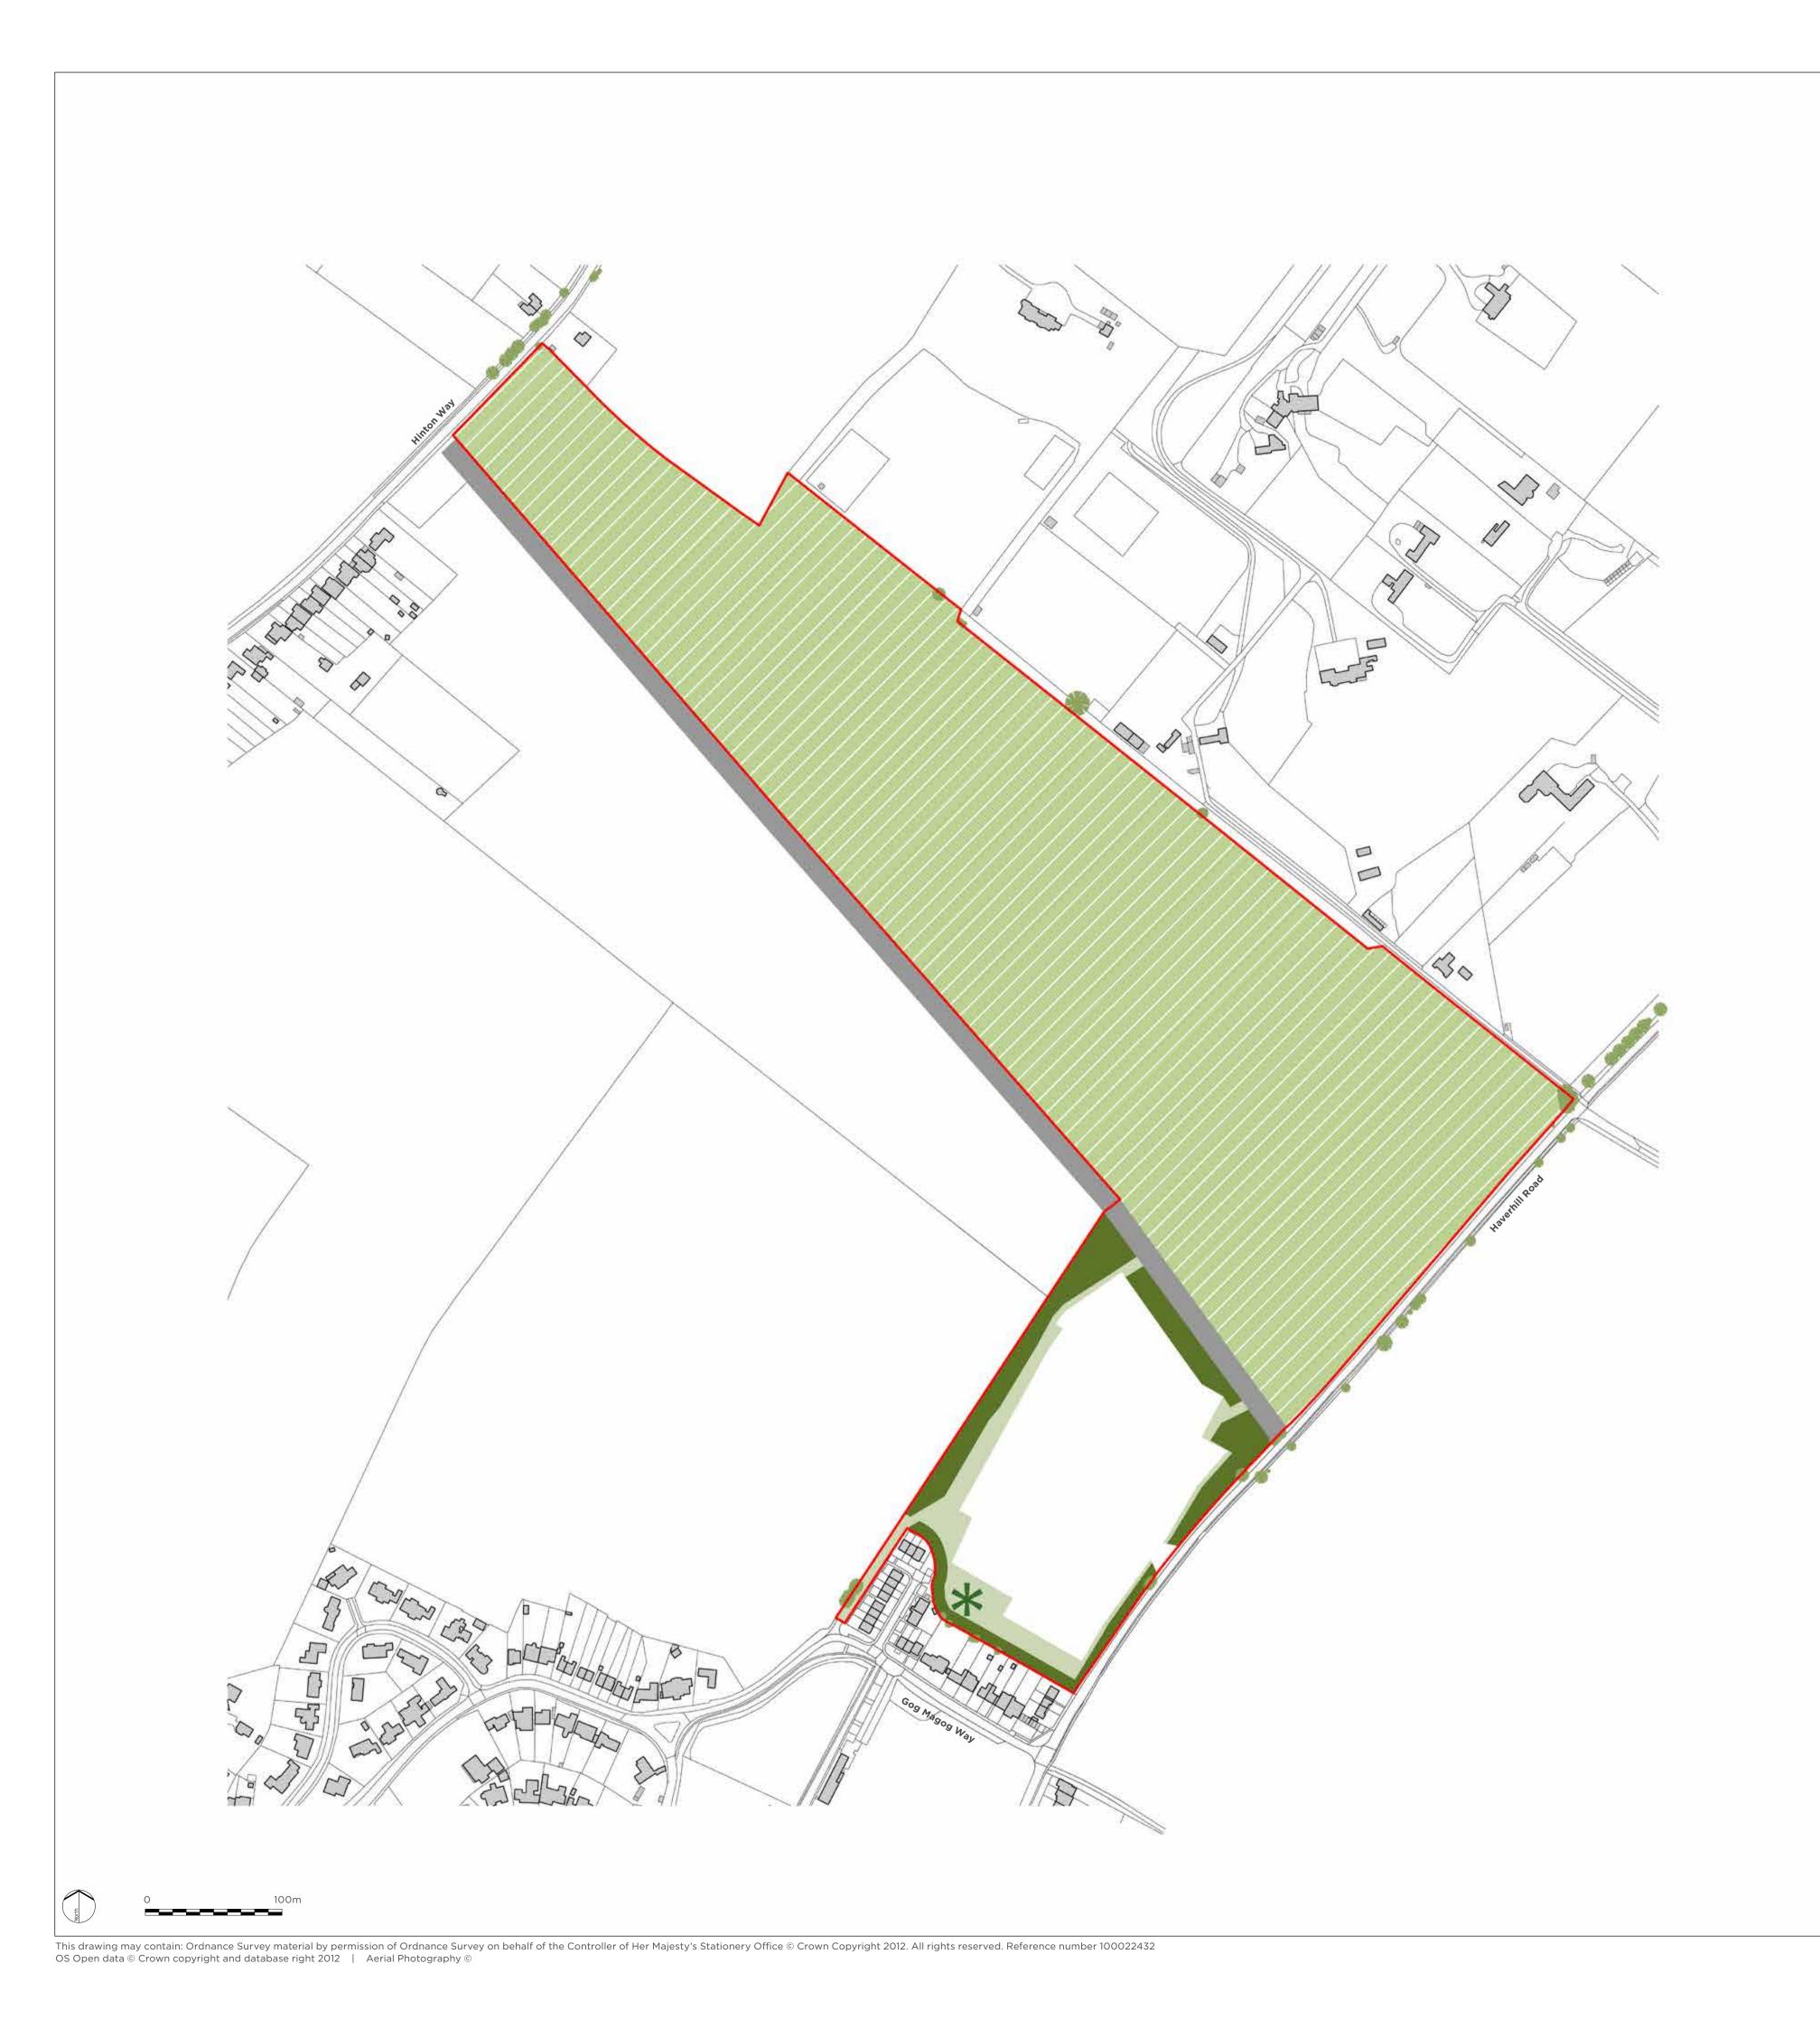

## LEGEND

Countryside Park Area (detailed planting and landscaping scheme to be agreed) Amenity Open Space

Proposed New Structural Planting

Retained trees

Potential location for surface water attenuation

15m corridor to allow for route of CAM (Cambridge Autonomous Metro)

## Carter Jonas

LAND BETWEEN HAVERHILL ROAD AND HINTON WAY, STAPLEFORD

DRAWING TITLE

PROJECT TITLE

J0027450\_009 PARAMETER PLAN LANDSCAPE

ISSUED BY London **DATE** 28.07.2020 SCALE@A1 1:2500 STATUS Planning