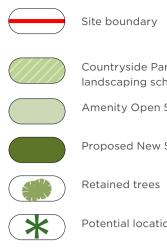

## LEGEND

Countryside Park Area (detailed planting and landscaping scheme to be agreed) Amenity Open Space

Proposed New Structural Planting

Retained trees

Potential location for surface water attenuation

15m corridor to allow for route of CAM (Cambridge Autonomous Metro)