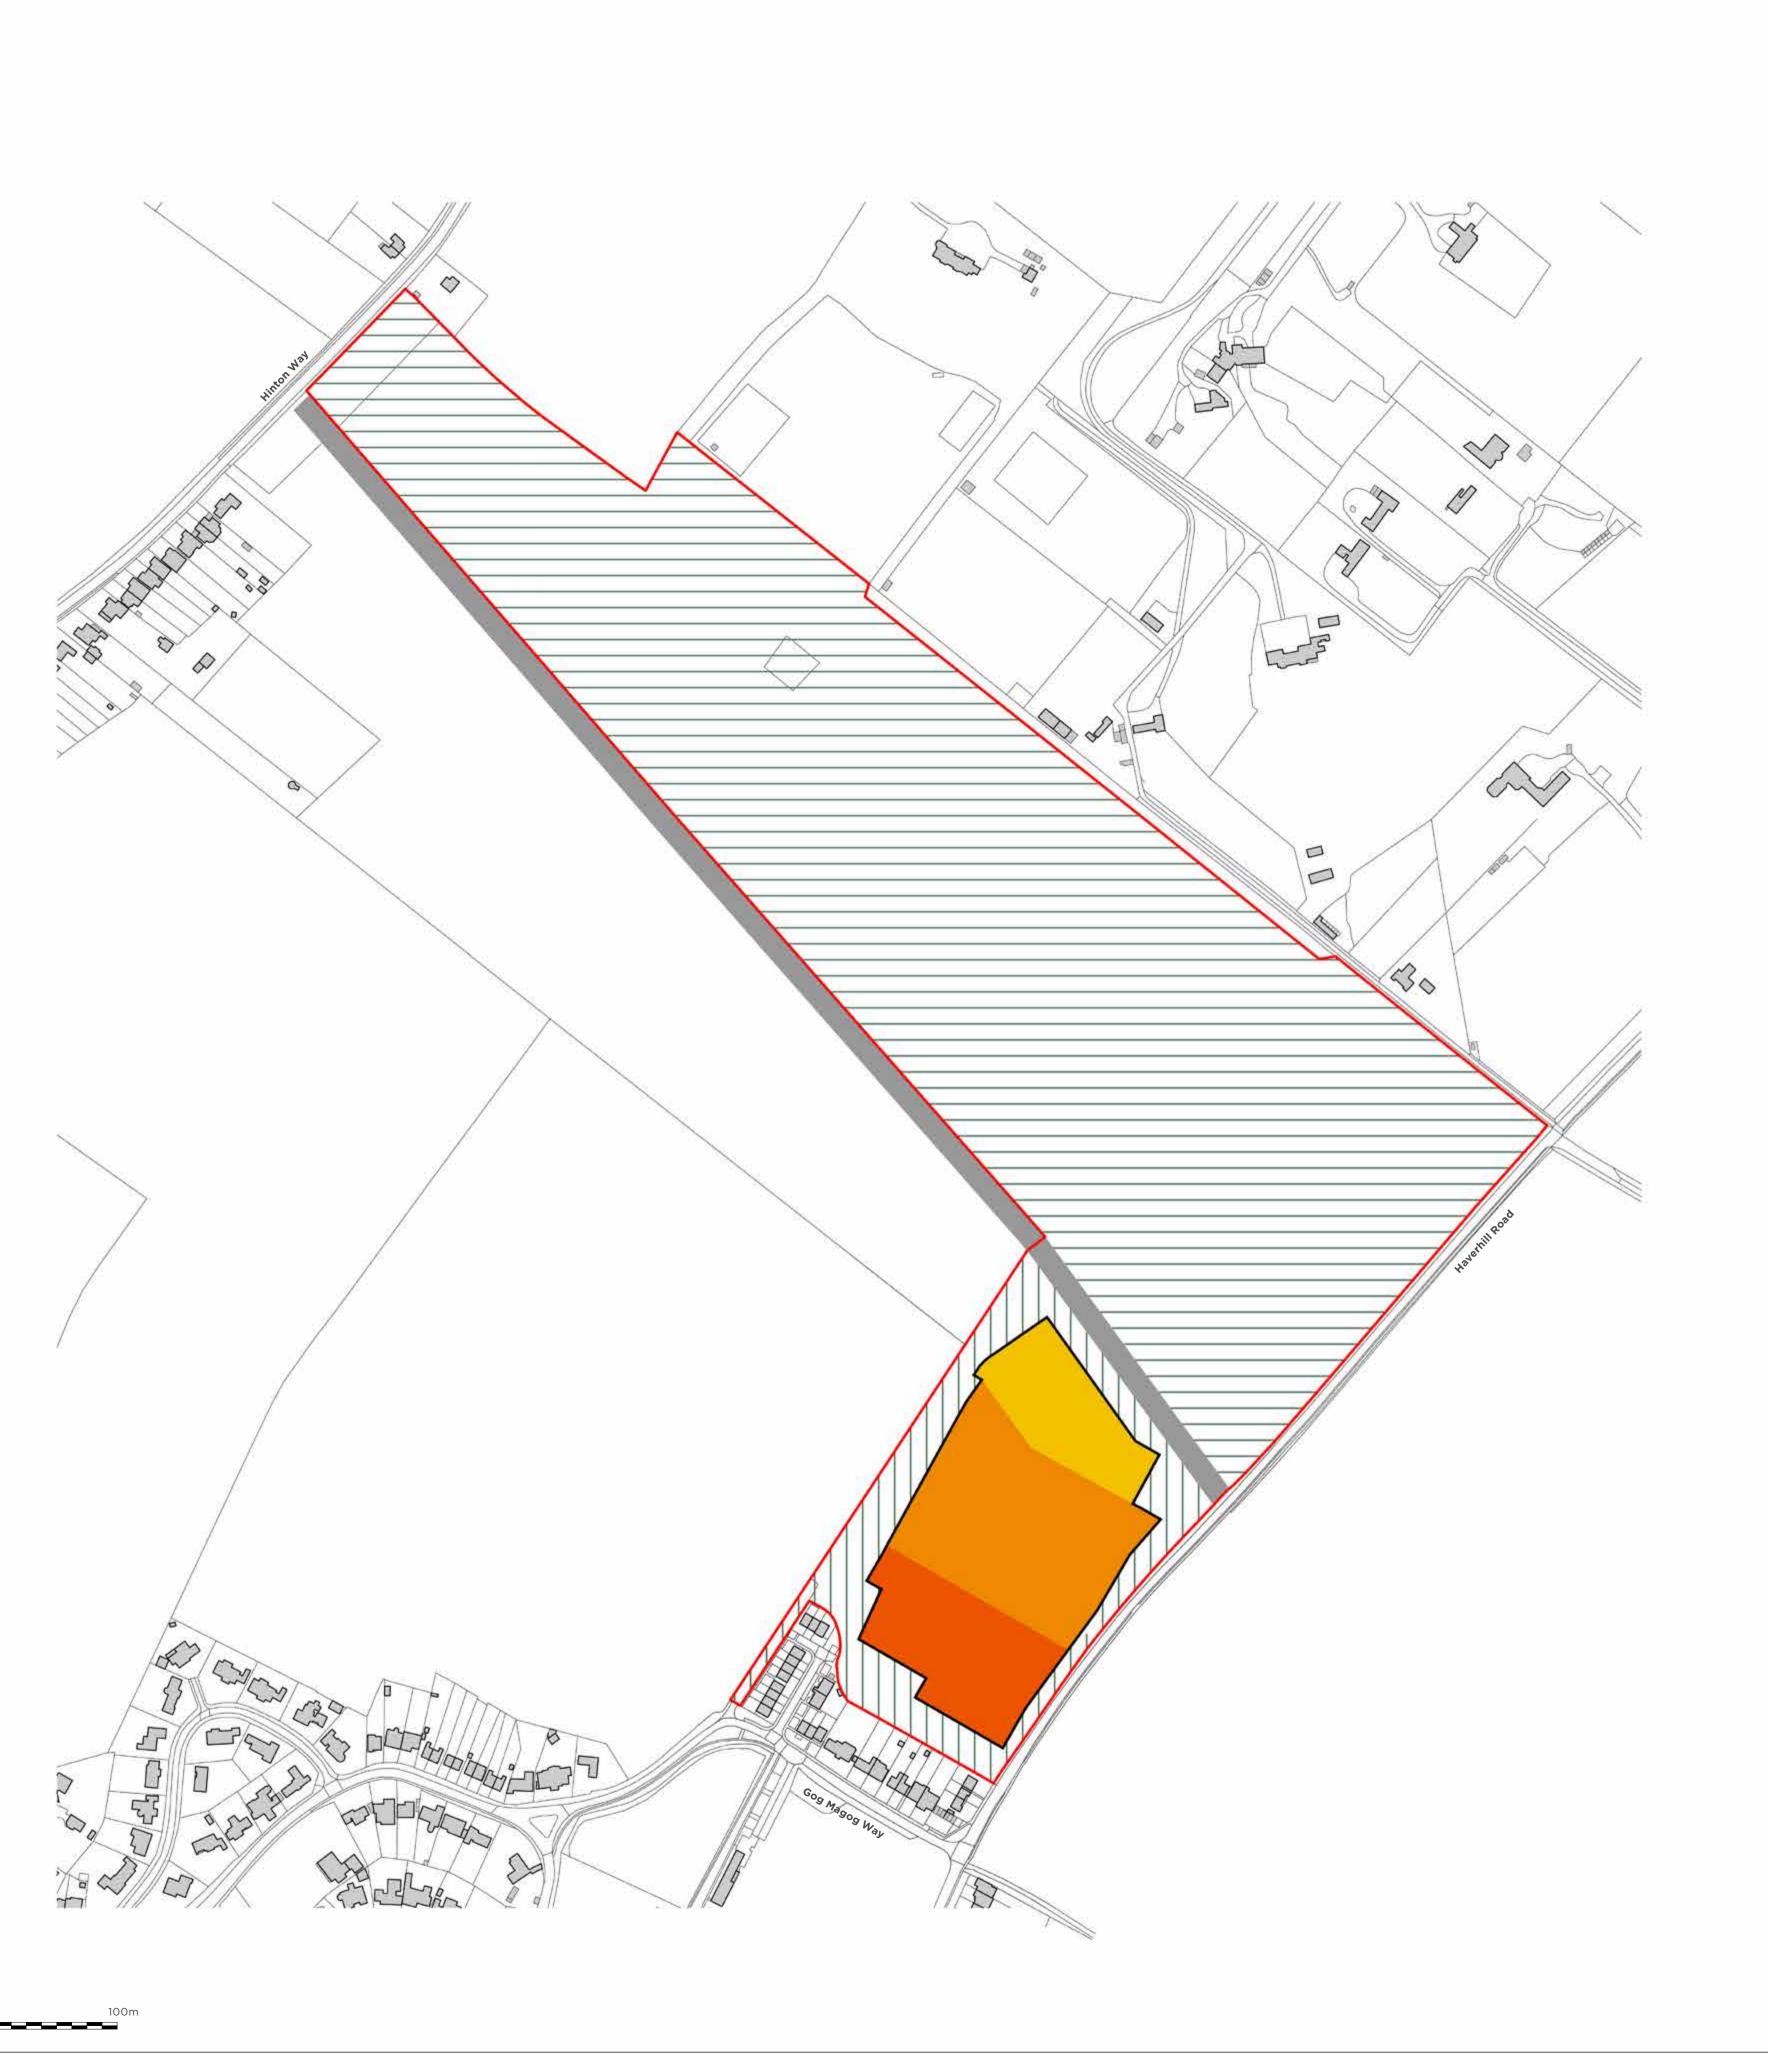

## **LEGEND**

Site boundary (24.32 Ha)

Proposed built development area (3.12 Ha)

2 storey (Ridge height up to 12m)

2 storey (Ridge height up to 8m)

Single storey (Ridge height up to 7m)

Retirement village amenity open space (1.8 Ha)

Countryside Park (19.1 Ha)

ocumi yalda Fank (18.17)

15m corridor to allow for route of CAM (Cambridge Autonomous Metro) (0.31 Ha)

## Carter Jonas

PROJECT TITLE

LAND BETWEEN HAVERHILL ROAD AND HINTON WAY, STAPLEFORD

DRAWING TITLE

J0027450\_008
PARAMETER PLAN
LAND USE & BUILDING HEIGHTS

 ISSUED BY DATE
 London
 T: 020 7016 0720

 DATE
 28.07.2020
 DRAWN
 NM