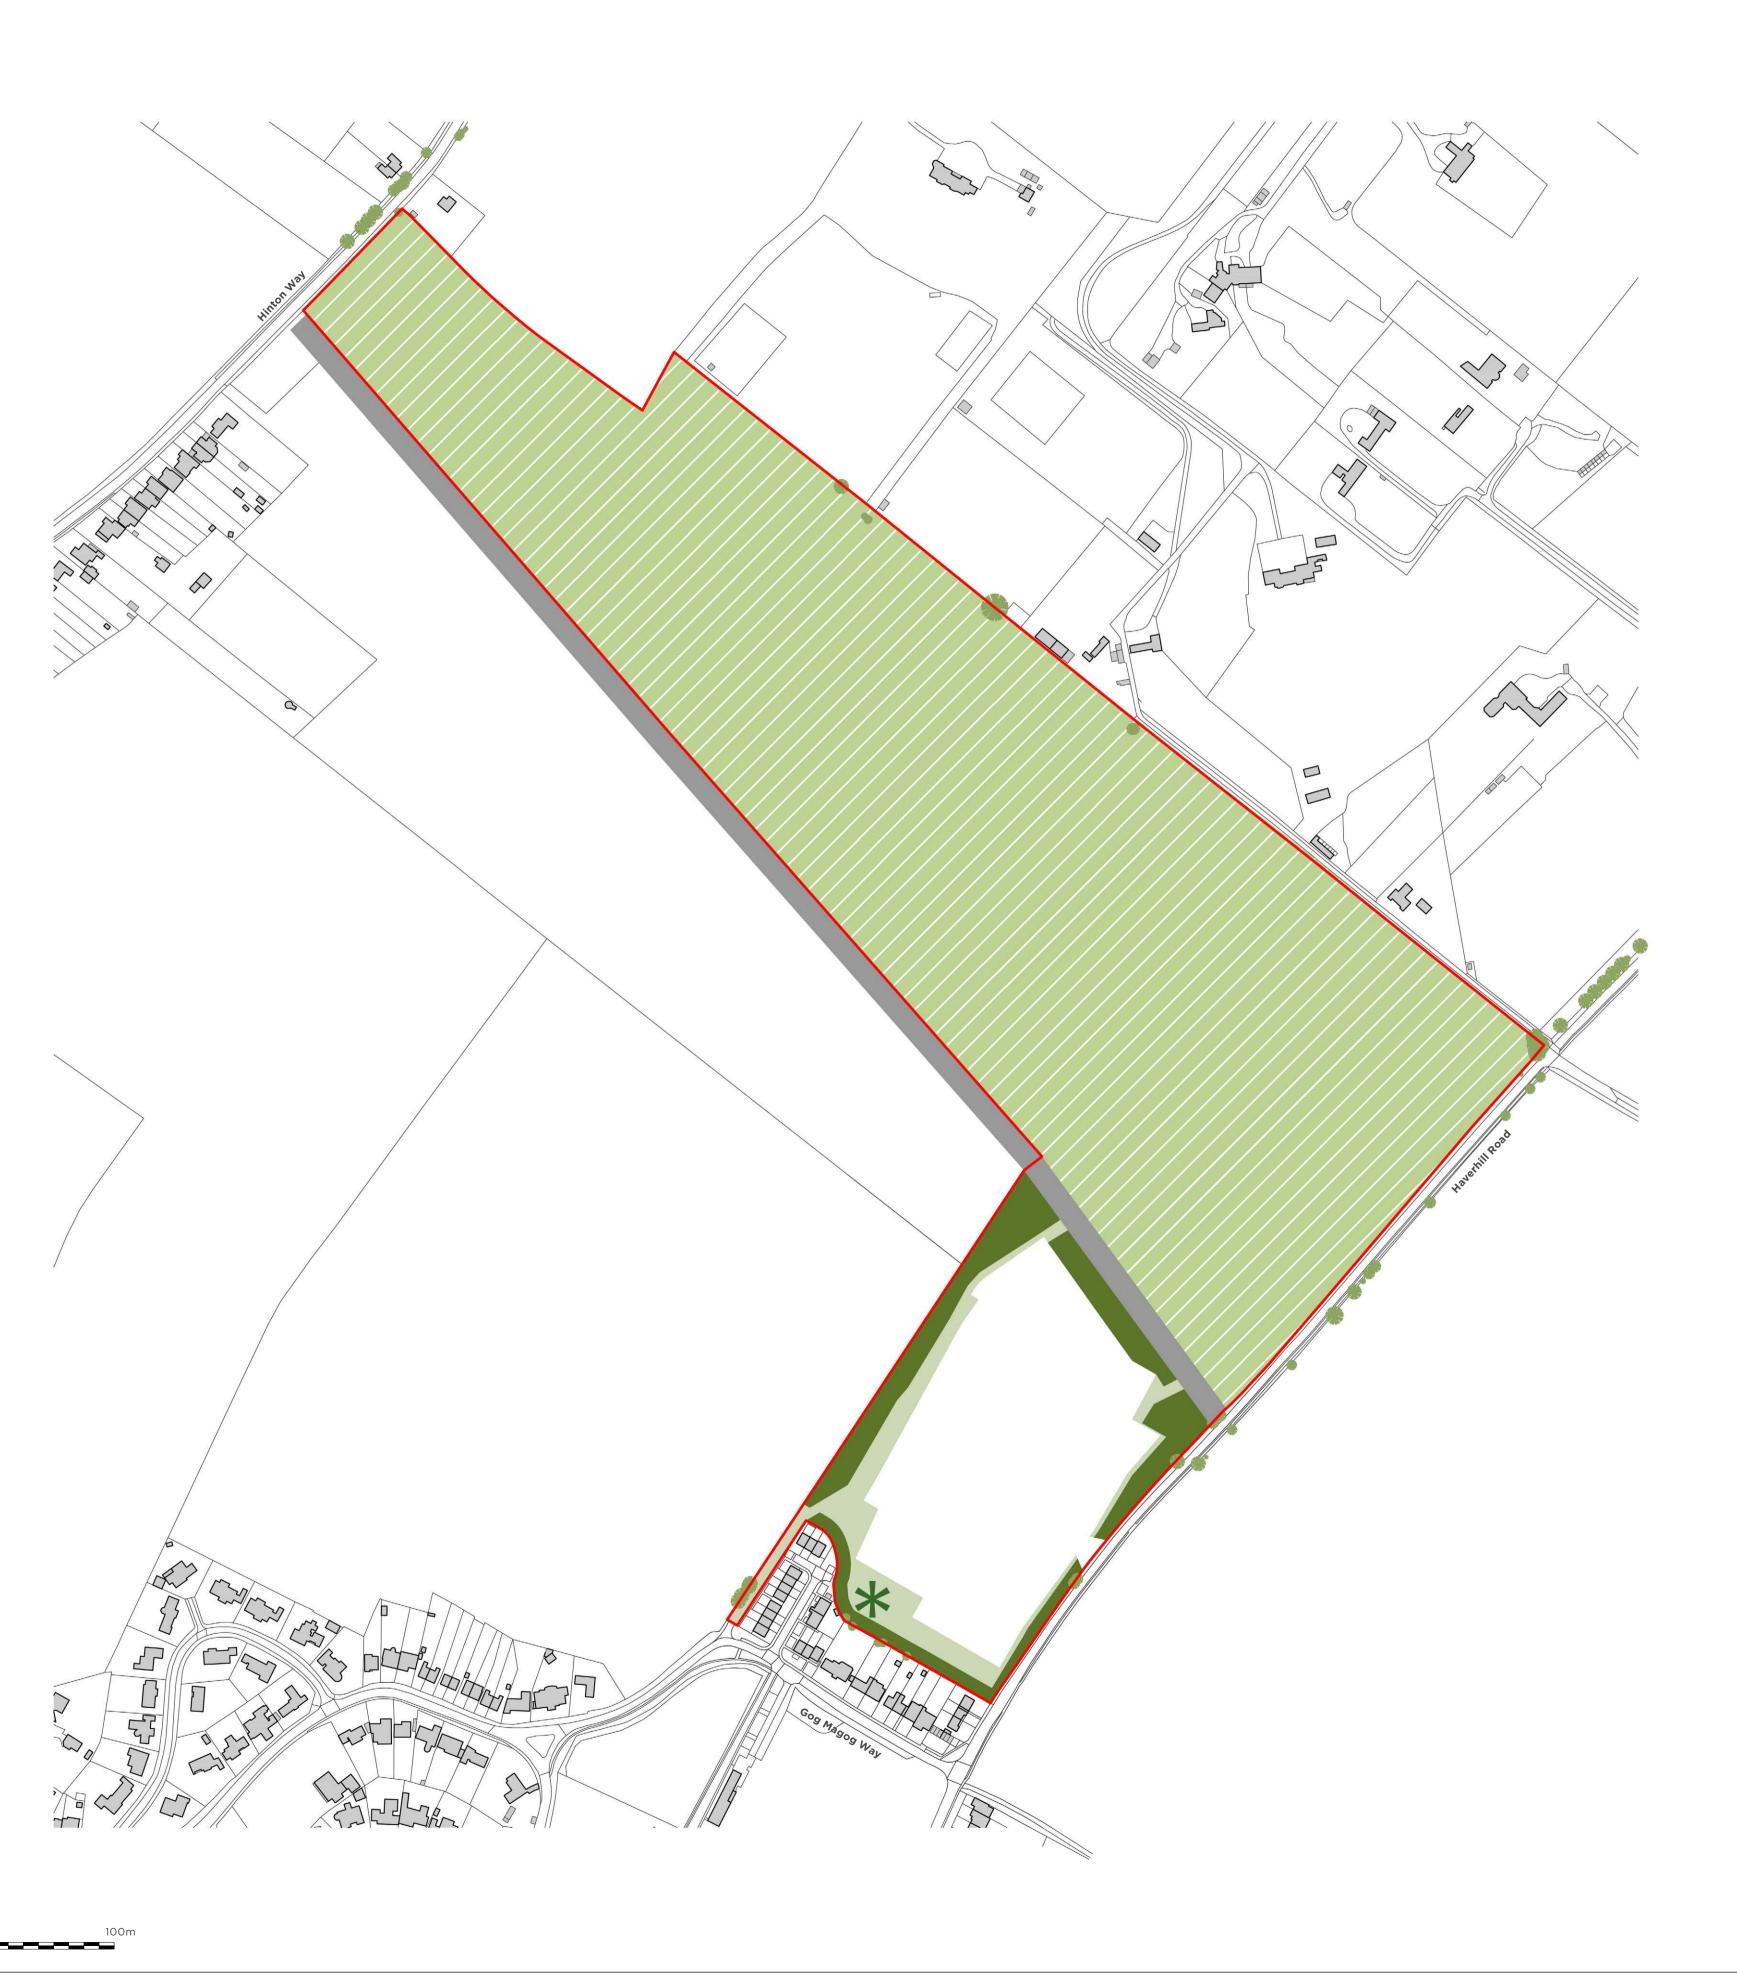

## LEGEND

Countryside Park Area (detailed planting and landscaping scheme to be agreed)

Proposed New Structural Planting

Retained trees

15m corridor to allow for route of CAM (Cambridge Autonomous Metro)

## Carter Jonas

PROJECT TITLE

LAND BETWEEN HAVERHILL ROAD AND HINTON WAY, STAPLEFORD

DRAWING TITLE

J0027450\_009 PARAMETER PLAN LANDSCAPE

ISSUED BY London T: 020 7016 0720 **DATE** 25.03.2020 **DRAWN** NM SCALE@A1 1:2500 STATUS Draft CHECKED **APPROVED** JC