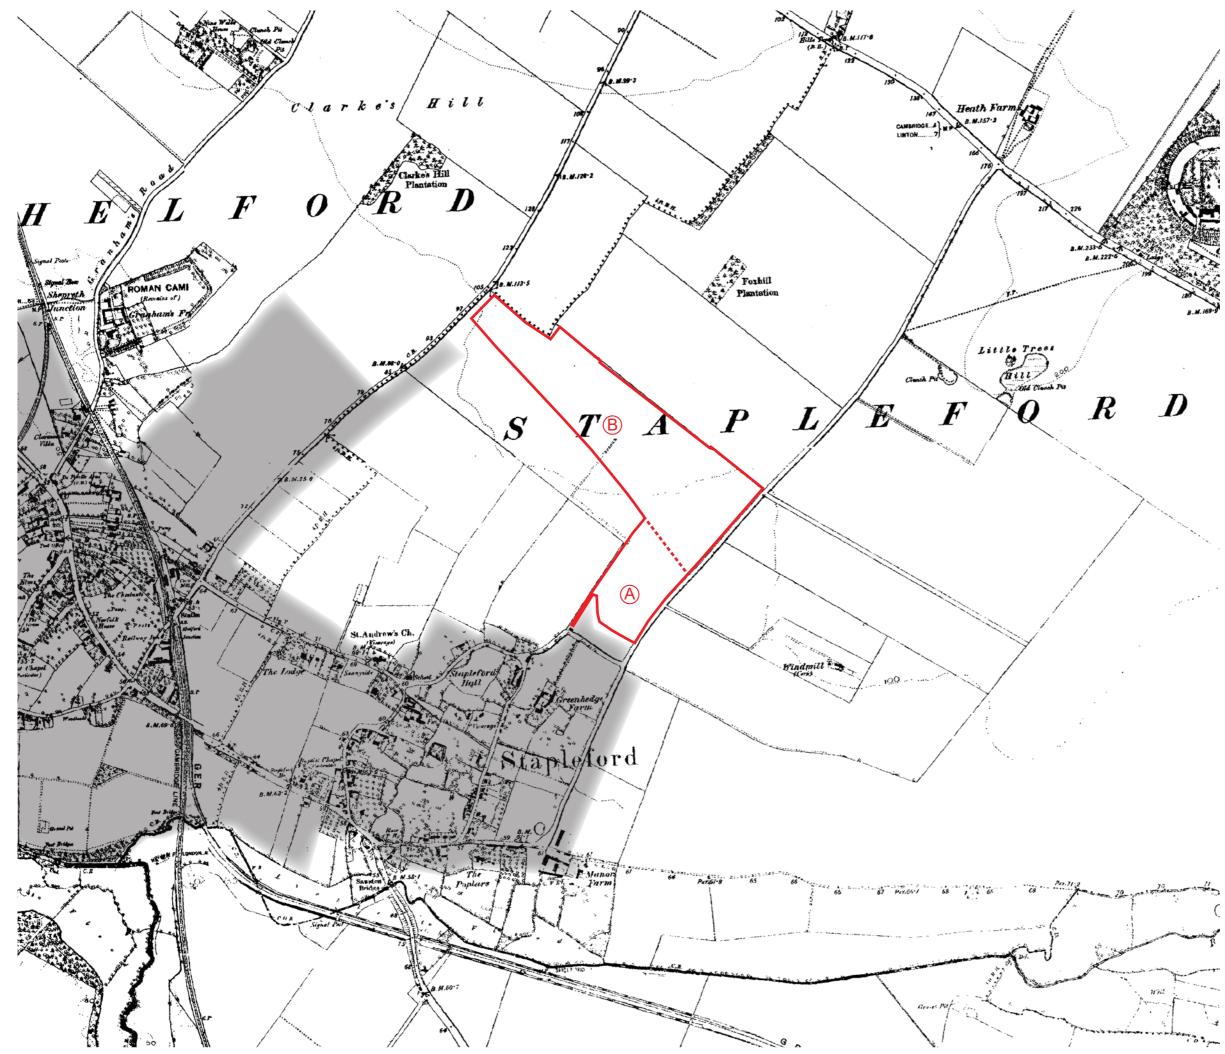

# Appendix 1

Figure 01: Historic Map 1888-1891 Figure 02: Historic Map 1938-1950 Figure 03: Historic Map 1973

© The Landscape Partnership Ltd Reproduced from the Ordnance Survey map with the permission of the controller of Her Majesty's Stationery Office. Licence number: AL 100002205. © CROWN COPYRIGHT.

Site Boundary Area A - Retirement Care Village Area B - Countryside Park

Current Urban Area

# B19075 - Land between Haverhill Road and Hinton Way, Stapleford

Historic Map - 1888-1891

**Figure 01** Scale: 1:10,560 @ A3 November 2021 Drawn: EF Checked: JB

© The Landscape Partnership Ltd Reproduced from the Ordnance Survey map with the permission of the controller of Her Majesty's Stationery Office. Licence number: AL 100002205. © CROWN COPYRIGHT.