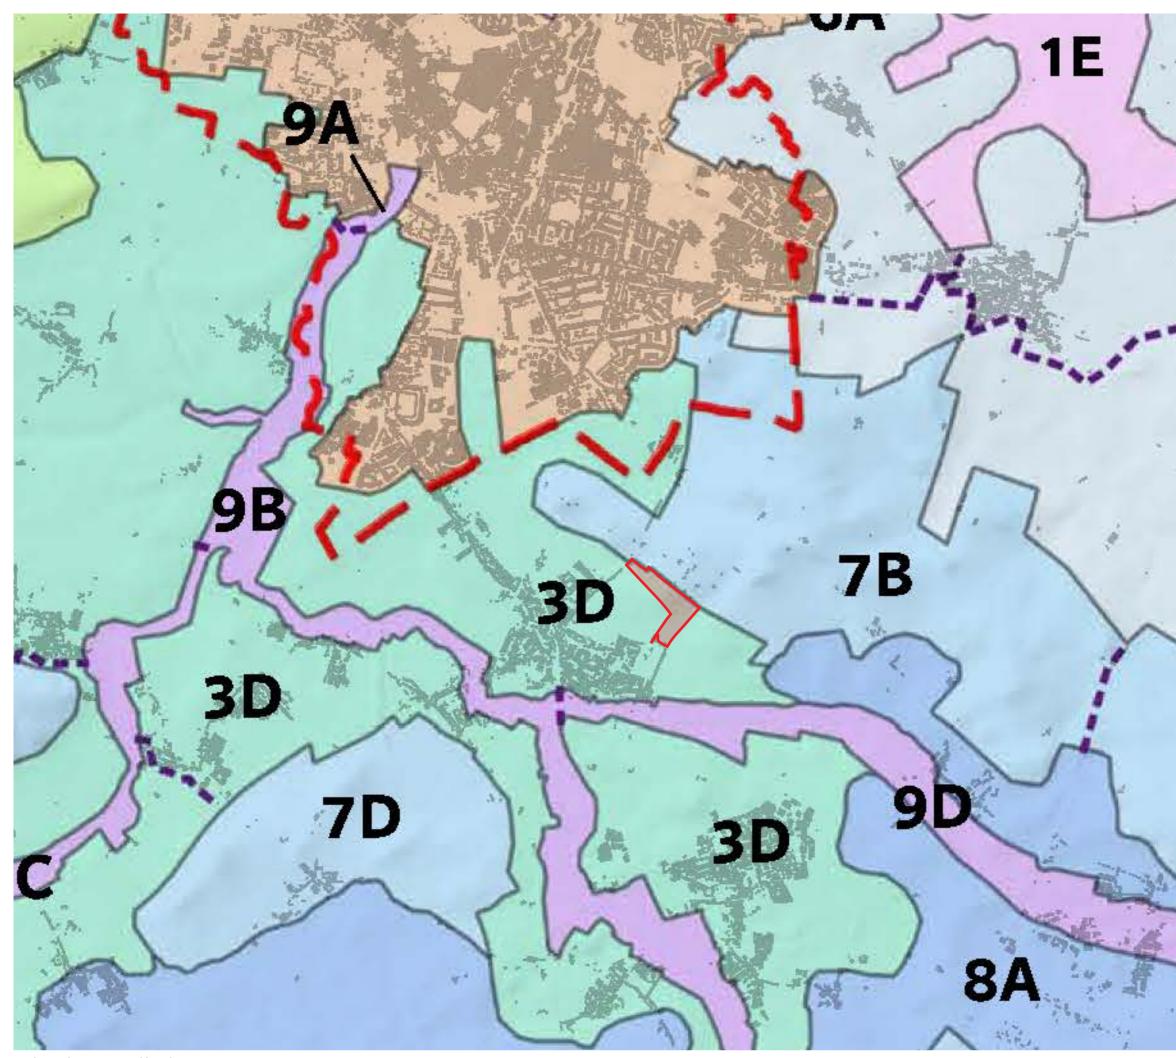

Historic Map - 1973

Figure 03 Scale: 1:10,00 @ A3 November 2021 Drawn: EF Checked: JB

Figure 04: Extract From Greater Cambridge Landscape Character Assessment (CBA Feb 2021 Figure 4.1)

Figure 05: Extract From Greater Cambridge Landscape Character Assessment (CBA Feb 2021 Figure 4.2)

Figure 06: Extract From Greater Cambridge Landscape Character Assessment (CBA Feb 2021 Figure 4.3)

### Key

6

Site Boundary

Greater Cambridge Landscape Character Types and Areas: Map extract from Chris Blandford Associates Greater Cambridge Landcape Character Assessment (Feb 2021)

Landscape Charcater Area **3D**: Cam and Granata Tributaries Lowland Farmlands

Landscape Character Area **7B**: Gog Magog Chalk Hills

# B19075 - Land between Haverhill Road and Hinton Way, Stapleford

Extract from Greater Cambridge Landscape Character Assessment (CBA Feb 2021 Figure 4.1)

Figure 04 Scale: NTS November 2021 Drawn: EF Checked: JB