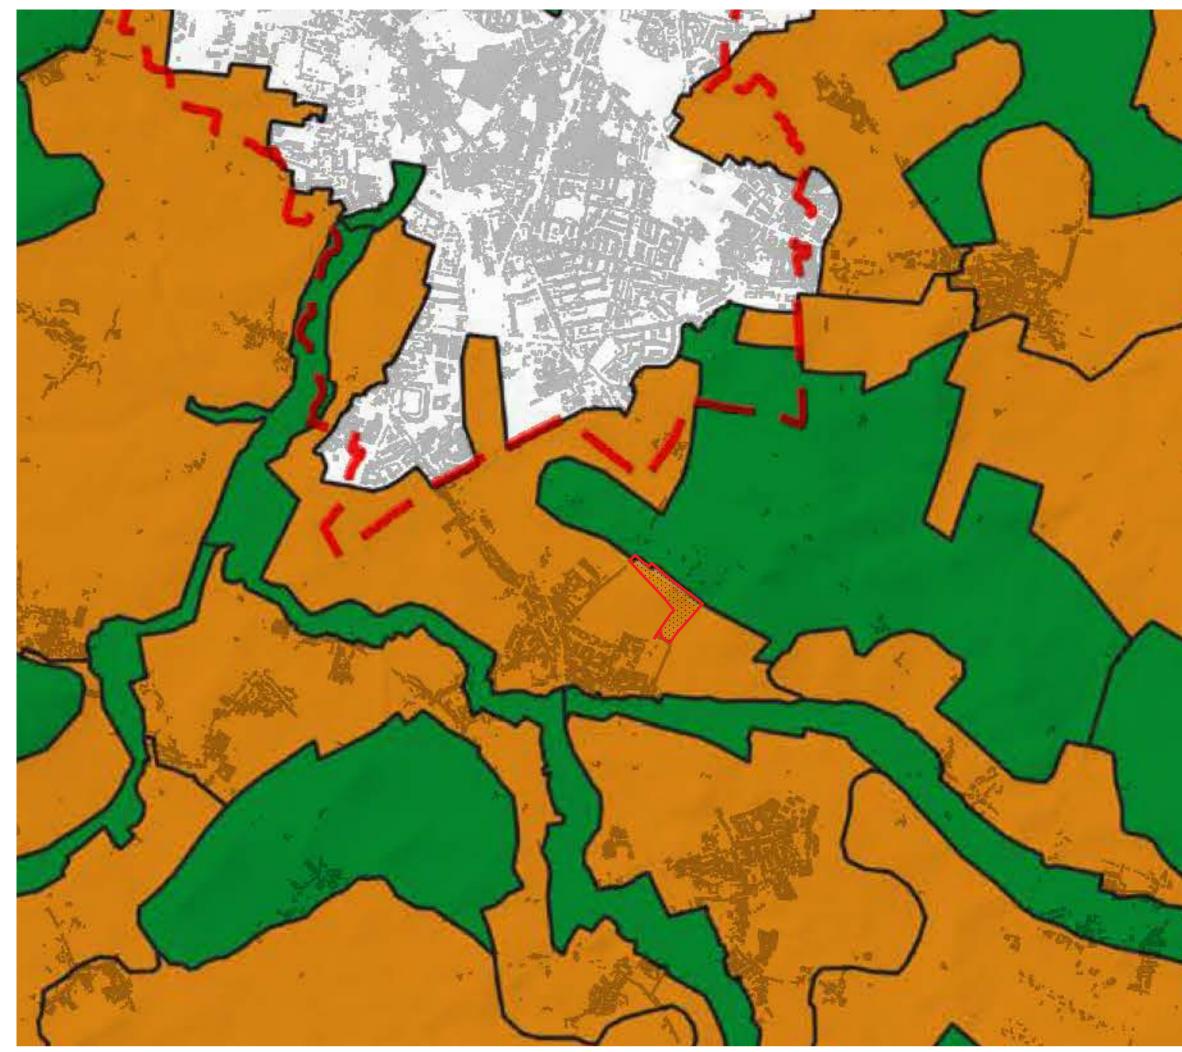

Historic Map - 1973

Figure 03 Scale: 1:10,00 @ A3 November 2021 Drawn: EF Checked: JB

Figure 04: Extract From Greater Cambridge Landscape Character Assessment (CBA Feb 2021 Figure 4.1)

Figure 05: Extract From Greater Cambridge Landscape Character Assessment (CBA Feb 2021 Figure 4.2)

Key

Site Boundary

Condition of the Greater Cambridge Landscape: Map extract from Figure 4.2 Chris Blandford Associates Greater Cambridge Landcape Character Assessment (Feb 2021)

Good

Moderate

# B19075 - Land between Haverhill Road and Hinton Way, Stapleford

Extract from Greater Cambridge Landscape Character Assessment (CBA Feb 2021 Figure 4.2)

Figure 05 Scale: NTS November 2021 Drawn: EF Checked: JB