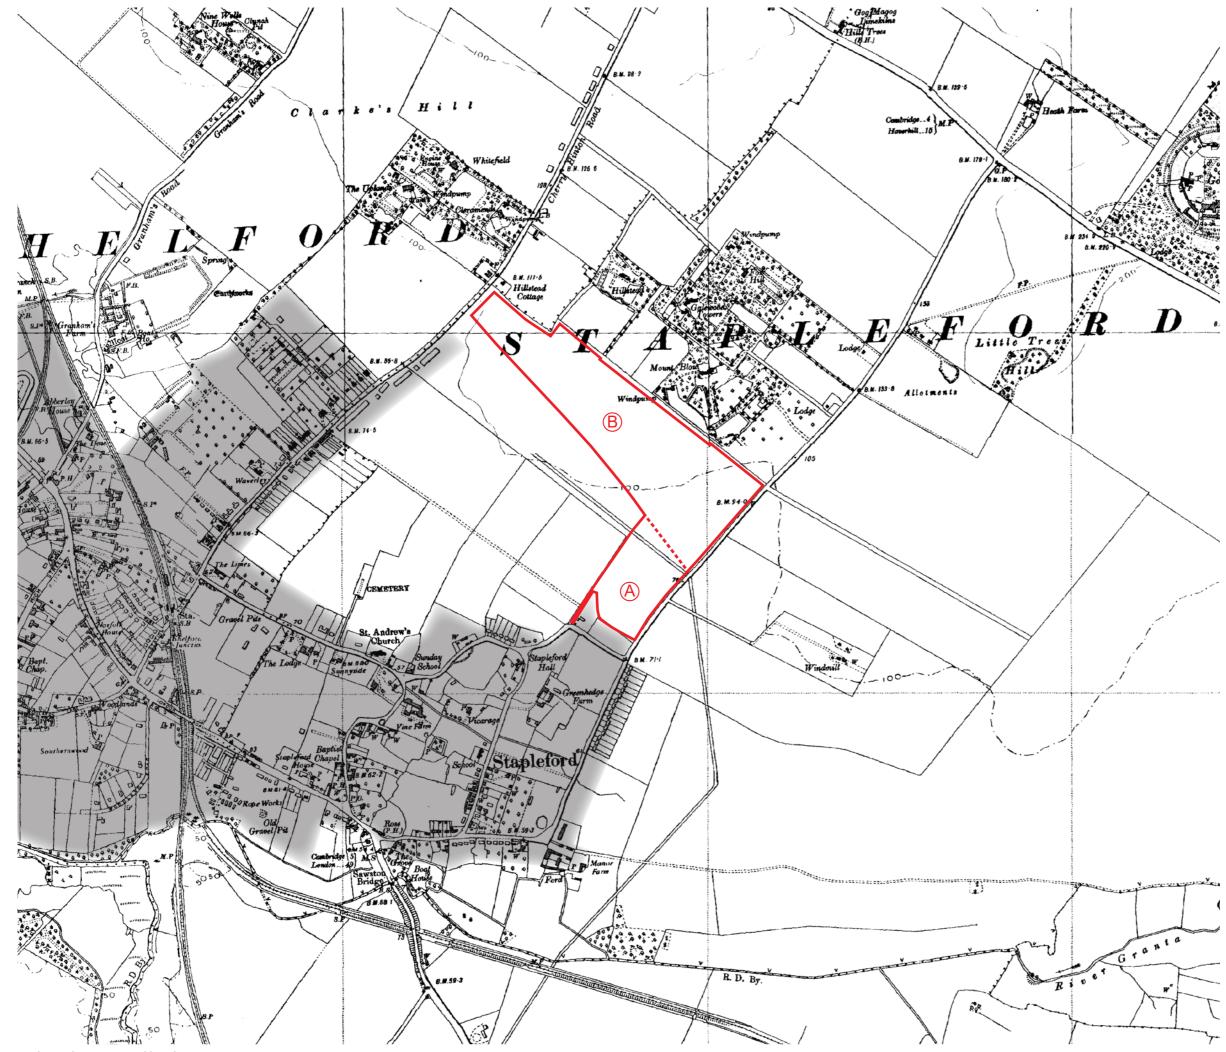

# Appendix 1

Figure 01: Historic Map 1888-1891 Figure 02: Historic Map 1938-1950 Figure 03: Historic Map 1973

© The Landscape Partnership Ltd Reproduced from the Ordnance Survey map with the permission of the controller of Her Majesty's Stationery Office. Licence number: AL 100002205. © CROWN COPYRIGHT.

Site Boundary Area A - Retirement Care Village Area B - Countryside Park

Current Urban Area

Reproduced from the Ordnance Survey map with the permission of the controller of Her Majesty's Stationery Office. Licence number: AL 100002205. © CROWN COPYRIGHT.

Current Urban Area

B19075 - Land between Haverhill Road and Hinton Way, Stapleford

Historic Map - 1973

Figure 03 Scale: 1:10,00 @ A3 November 2021 Drawn: EF Checked: JB

Figure 04: Extract From Greater Cambridge Landscape Character Assessment (CBA Feb 2021 Figure 4.1)

Figure 05: Extract From Greater Cambridge Landscape Character Assessment (CBA Feb 2021 Figure 4.2)