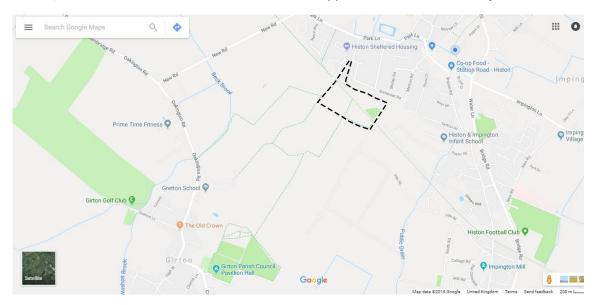

Figure 4. Map showing the network of footpaths (green dashes) connecting Manor Park Field and Histon Wood (enclosed black dashes) with Histon and Girton.