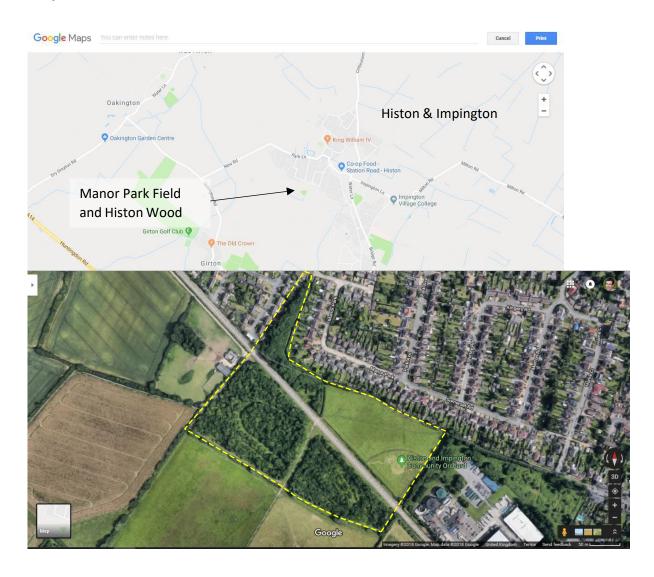

## Histon and Impington Manor Park Field and Histon Wood Site Map

Figure 2. Google maps satellite view showing Manor Park field, Histon Wood and the Histon and Impington Community Orchard.

Figure 3. Google maps view of Manor Park Field and Histon Wood (dashed). The combined Manor Park Field and Histon Woods area enclosed by the dashed line is 7.4 hectares. Manor Park Field is approx. 2.4 Hectares; the orchard is 0.43 Hectares; Histon Wood is 4.1 hectares. The arrows show the entry points. The NE entrance is 50m from Somerset Road.