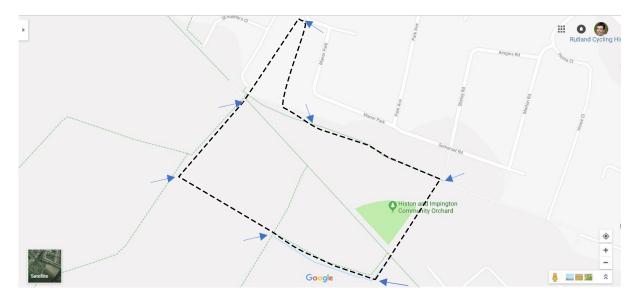

## Histon and Impington Manor Park Field and Histon Wood Site Map

Figure 2. Google maps satellite view showing Manor Park field, Histon Wood and the Histon and Impington Community Orchard.

Figure 3. Google maps view of Manor Park Field and Histon Wood (dashed). The combined Manor Park Field and Histon Woods area enclosed by the dashed line is 7.4 hectares. Manor Park Field is approx. 2.4 Hectares; the orchard is 0.43 Hectares; Histon Wood is 4.1 hectares. The arrows show the entry points. The NE entrance is 50m from Somerset Road.