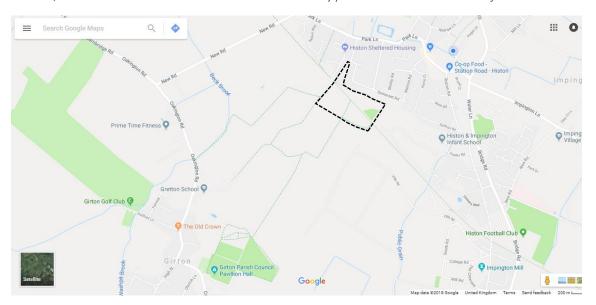

Figure 4. Map showing the network of footpaths (green dashes) connecting Manor Park Field and Histon Wood (enclosed black dashes) with Histon and Girton.