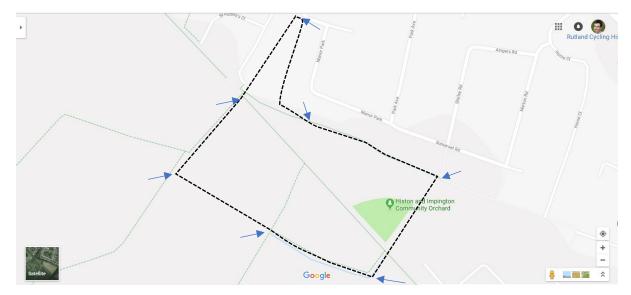

Figure 3. Google maps view of Manor Park Field and Histon Wood (dashed). The combined Manor Park Field and Histon Woods area enclosed by the dashed line is 7.4 hectares. Manor Park Field is approx. 2.4 Hectares; the orchard is 0.43 Hectares; Histon Wood is 4.1 hectares. The arrows show the entry points. The NE entrance is 50m from Somerset Road.