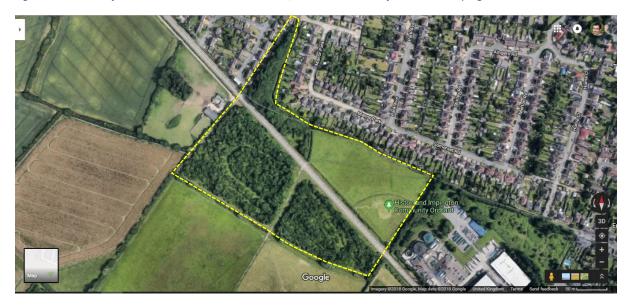

## Histon and Impington Manor Park Field and Histon Wood Site Map

Figure 1. Location of Manor Park Field and Histon Wood, on the South side of Histon and Impington

Figure 2. Google maps satellite view showing Manor Park field, Histon Wood and the Histon and Impington Community Orchard.