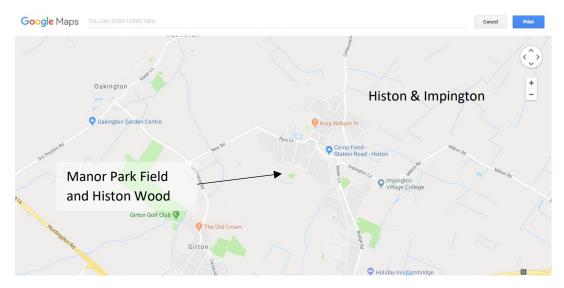

## Histon and Impington Manor Park Field and Histon Wood Site Map

Figure 1. Location of Manor Park Field and Histon Wood, on the South side of Histon and Impington

Figure 2. Google maps satellite view showing Manor Park field, Histon Wood and the Histon and Impington Community Orchard.