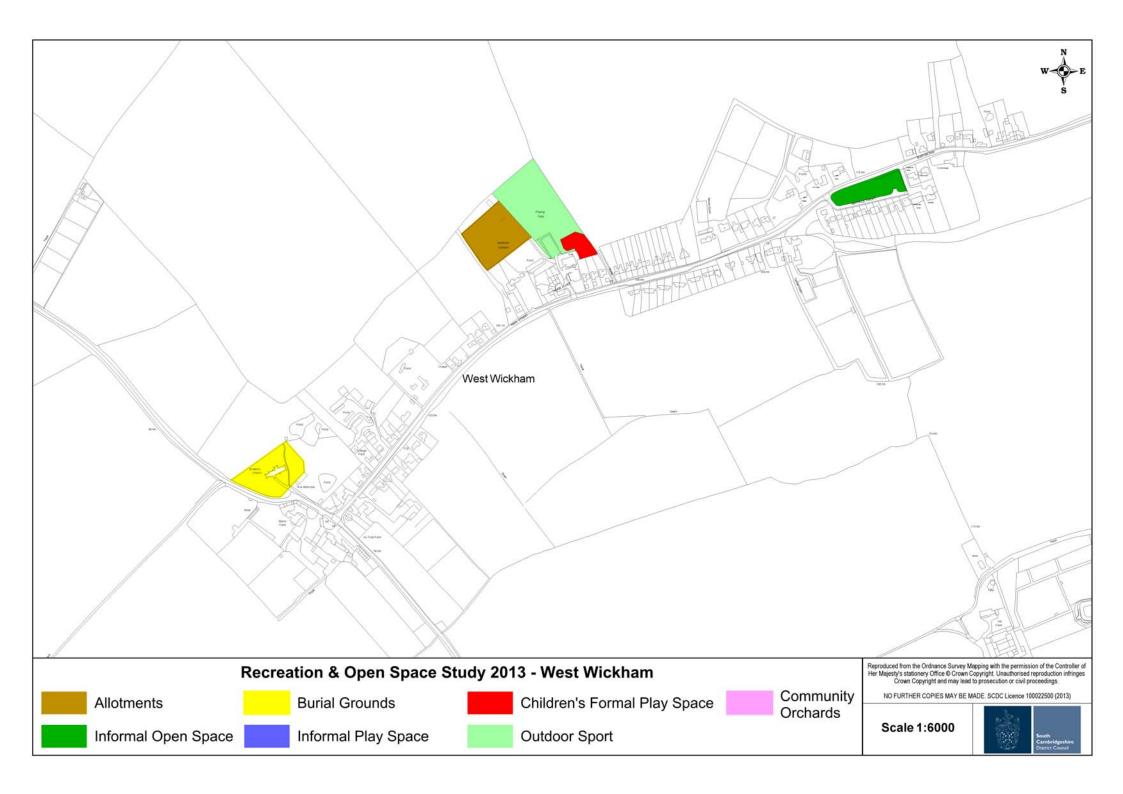

## **West Wickham**

| Population 2011  | 460 |
|------------------|-----|
| No of Homes 2011 | 170 |

| Comparison with Recommended Standards |                         |                                                |                              |
|---------------------------------------|-------------------------|------------------------------------------------|------------------------------|
| Туре                                  | Provision<br>(hectares) | Requirement<br>from<br>Recommended<br>Standard | Surplus/Shortfall (hectares) |
| Sport                                 | 1.03                    | 0.74                                           | +0.29                        |
| Play Space                            | 0.14                    | 0.37                                           | -0.23                        |
| Informal Open Space                   | 0.34                    | 0.18                                           | -0.16                        |
| Allotments                            | 0.61                    | 0.18                                           | +0.42                        |

# **Outdoor Sport**

| Outdoor Sport Sites                                             |                    |                                                                  |
|-----------------------------------------------------------------|--------------------|------------------------------------------------------------------|
| Address                                                         | Size<br>(hectares) | Contents / Description                                           |
| West Wickham Recreation<br>Ground, High Street, West<br>Wickham | 1.03               | Overview: Open space with children's play area and football area |

## Children's Play

| Children's Equipped Play Area                                   |                    |                                                                                                                                                                   |
|-----------------------------------------------------------------|--------------------|-------------------------------------------------------------------------------------------------------------------------------------------------------------------|
| Address                                                         | Size<br>(hectares) | Contents / Description                                                                                                                                            |
| West Wickham Recreation<br>Ground, High Street, West<br>Wickham | 0.14               | Overview: Small play area with a grass and wood chip surface intended for children of all aged with a range of equipment  Classification: LEAP Quality: Very good |

| Informal Open Space         |                 |
|-----------------------------|-----------------|
| Address                     | Size (hectares) |
| Land north of Maypole Croft | 0.34            |

#### **Allotments**

| Allotments                                                                   |                    |         |
|------------------------------------------------------------------------------|--------------------|---------|
| Address                                                                      | Size<br>(hectares) | Quality |
| Land west of West Wickham<br>Recreation Ground, High<br>Street, West Wickham | 0.61               | Good    |