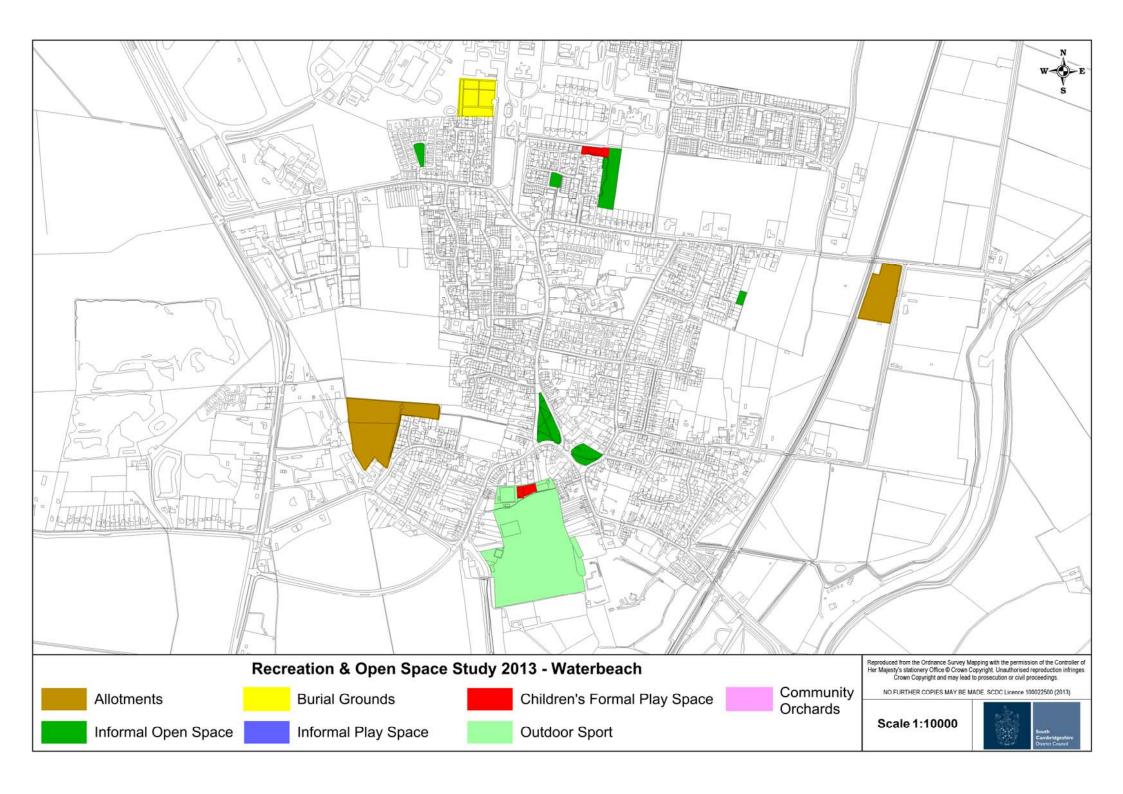

## Waterbeach

| Population 2011  | 4710 |
|------------------|------|
| No of Homes 2011 | 2020 |

| Comparison with Recommended Standards |                         |                                                |                              |
|---------------------------------------|-------------------------|------------------------------------------------|------------------------------|
| Туре                                  | Provision<br>(hectares) | Requirement<br>from<br>Recommended<br>Standard | Surplus/Shortfall (hectares) |
| Sport                                 | 6.25                    | 7.54                                           | -1.29                        |
| Play Space                            | 0.31                    | 3.77                                           | -3.46                        |
| Informal Open Space                   | 1.75                    | 1.88                                           | -0.13                        |
| Allotments                            | 3.43                    | 1.88                                           | +1.55                        |

# **Outdoor Sport**

| Outdoor Sport Sites                                            |                    |                                                                                           |
|----------------------------------------------------------------|--------------------|-------------------------------------------------------------------------------------------|
| Address                                                        | Size<br>(hectares) | Contents / Description                                                                    |
| Waterbeach Recreation<br>Ground, Cambridge Road,<br>Waterbeach | 6.25               | Overview: Large open space with outdoor sport and a play area which includes a skate area |

## Children's Play

| Children's Equipped Play Area                                  |                    |                                                                                                                                                                                   |
|----------------------------------------------------------------|--------------------|-----------------------------------------------------------------------------------------------------------------------------------------------------------------------------------|
| Address                                                        | Size<br>(hectares) | Contents / Description                                                                                                                                                            |
| Waterbeach Recreation<br>Ground, Cambridge Road,<br>Waterbeach | 0.14               | Overview: Small play area with a grass surface partially surrounded by fencing intended for children under 8 with a large range of equipment  Classification: LEAP  Quality: Good |
| Land north of Levitt Lane,<br>Waterbeach                       | 0.17               |                                                                                                                                                                                   |

| Informal Open Space                                                  |                 |  |
|----------------------------------------------------------------------|-----------------|--|
| Address                                                              | Size (hectares) |  |
| Land at Kingsmead Caravan Park, Denny End Road, Waterbeach           | 0.13            |  |
| Land west of Levitt Lane, Waterbeach (1)                             | 0.10            |  |
| Land west of Levitt Lane, Waterbeach (2)                             | 0.66            |  |
| Land north of Chapel Street, east and west of Green Side, Waterbeach | 0.49            |  |
| Land east of Park Crescent, Waterbeach                               | 0.07            |  |
| Land north of Chapel Street, west of Rosemary Road, Waterbeach       | 0.30            |  |

#### **Allotments**

| Allotments                                                          |                    |         |
|---------------------------------------------------------------------|--------------------|---------|
| Address                                                             | Size<br>(hectares) | Quality |
| Land north of Glebe Road,<br>Waterbeach                             | 2.34               | Good    |
| Land south of Bannold Road,<br>west of Burgess Grove,<br>Waterbeach | 1.09               | Good    |