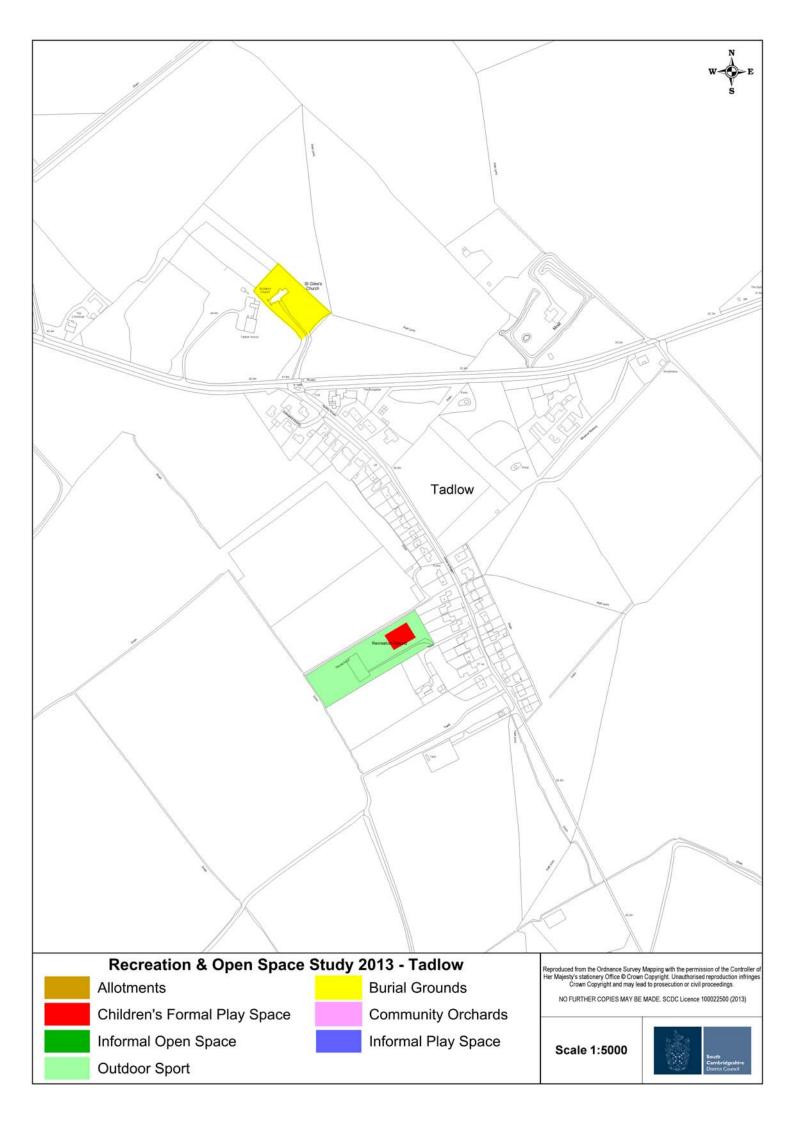

## Tadlow

| Population 2011  | 180 |
|------------------|-----|
| No of Homes 2011 | 70  |

| Comparison with Recommended Standards |                         |                                                |                                 |
|---------------------------------------|-------------------------|------------------------------------------------|---------------------------------|
| Туре                                  | Provision<br>(hectares) | Requirement<br>from<br>Recommended<br>Standard | Surplus/Shortfall<br>(hectares) |
| Sport                                 | 0.77                    | 0.29                                           | +0.48                           |
| Play Space                            | 0.08                    | 0.14                                           | -0.06                           |
| Informal Open Space                   | 0                       | 0.07                                           | -0.07                           |
| Allotments                            | 0                       | 0.07                                           | -0.07                           |

# Outdoor Sport

| Outdoor Sport Sites                       |                    |                                      |
|-------------------------------------------|--------------------|--------------------------------------|
| Address                                   | Size<br>(hectares) | Contents / Description               |
| Recreation Ground, High<br>Street, Tadlow | 0.77               | Overview:<br>Local recreation ground |

## Children's Play

| Children's Equipped Play Area             |                    |                                                                  |
|-------------------------------------------|--------------------|------------------------------------------------------------------|
| Address                                   | Size<br>(hectares) | Contents / Description                                           |
| Recreation Ground, High<br>Street, Tadlow | 0.08               | Overview:<br>Small play area with a small range<br>of equipment. |
|                                           |                    | Quality: Average                                                 |

### Summary

The village has a small playground and a MUGA. There are no other facilities and no local sports clubs.