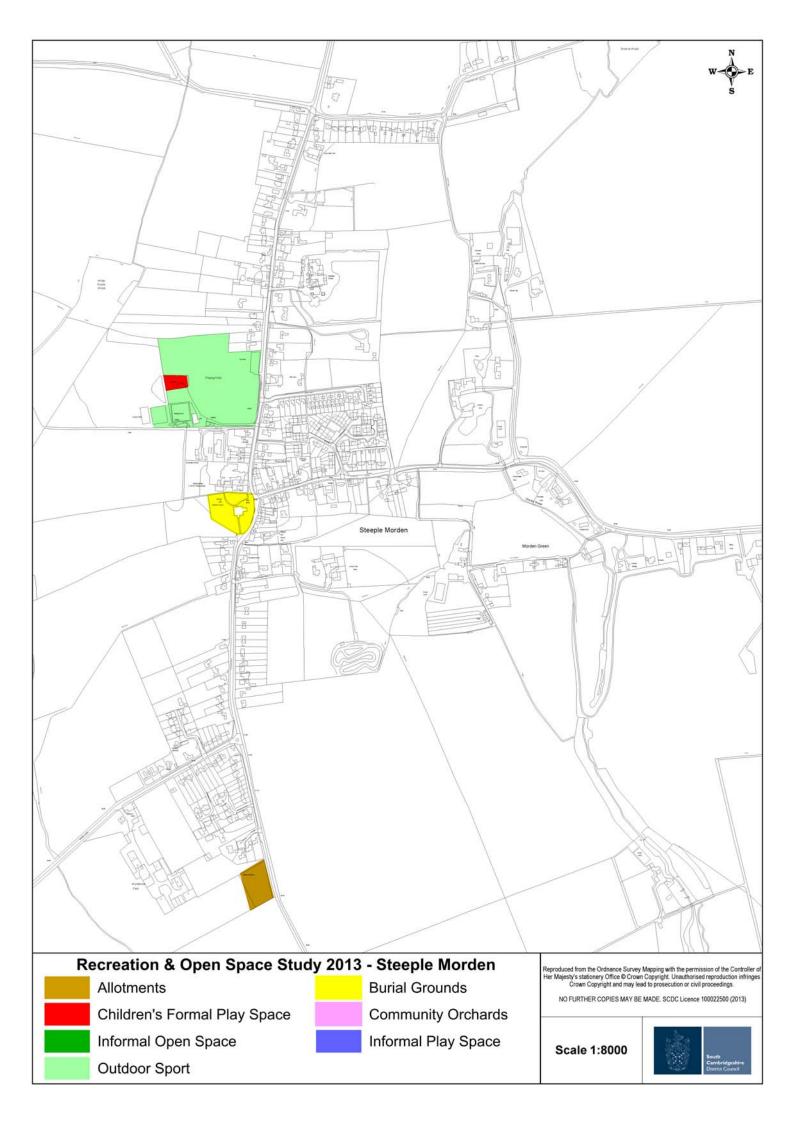

# **Steeple Morden**

| Population 2011  | 1070 |
|------------------|------|
| No of Homes 2011 | 470  |

| Comparison with Recommended Standards |                         |                                                |                              |
|---------------------------------------|-------------------------|------------------------------------------------|------------------------------|
| Туре                                  | Provision<br>(hectares) | Requirement<br>from<br>Recommended<br>Standard | Surplus/Shortfall (hectares) |
| Sport                                 | 3.62                    | 1.71                                           | +1.91                        |
| Play Space                            | 0.14                    | 0.86                                           | -0.72                        |
| Informal Open Space                   | 0                       | 0.43                                           | -0.43                        |
| Allotments                            | 0.42                    | 0.43                                           | -0.01                        |

## **Outdoor Sport**

| Outdoor Sport Sites                                                |      |                                                                                                          |
|--------------------------------------------------------------------|------|----------------------------------------------------------------------------------------------------------|
| Address Size Contents / Description                                |      |                                                                                                          |
| Steeple Morden Recreation<br>Ground, Hay Street, Steeple<br>Morden | 3.62 | Overview: Outdoor sport with pitches for football and cricket along with a bowling green and a play area |

## Children's Play

| Children's Equipped Play Area                                      |                    |                                                                                                                                                                         |
|--------------------------------------------------------------------|--------------------|-------------------------------------------------------------------------------------------------------------------------------------------------------------------------|
| Address                                                            | Size<br>(hectares) | Contents / Description                                                                                                                                                  |
| Steeple Morden Recreation<br>Ground, Hay Street, Steeple<br>Morden | 0.14               | Overview: Fenced off play area with grass and a rubberised safety surface intended for children under 12 with a range of equipment  Classification: NEAP  Quality: Good |

| Informal Open Space     |  |  |
|-------------------------|--|--|
| Address Size (hectares) |  |  |
|                         |  |  |

#### **Allotments**

| Allotments                                   |                    |         |
|----------------------------------------------|--------------------|---------|
| Address                                      | Size<br>(hectares) | Quality |
| Land west of Station Road,<br>Steeple Morden | 0.42               | Good    |