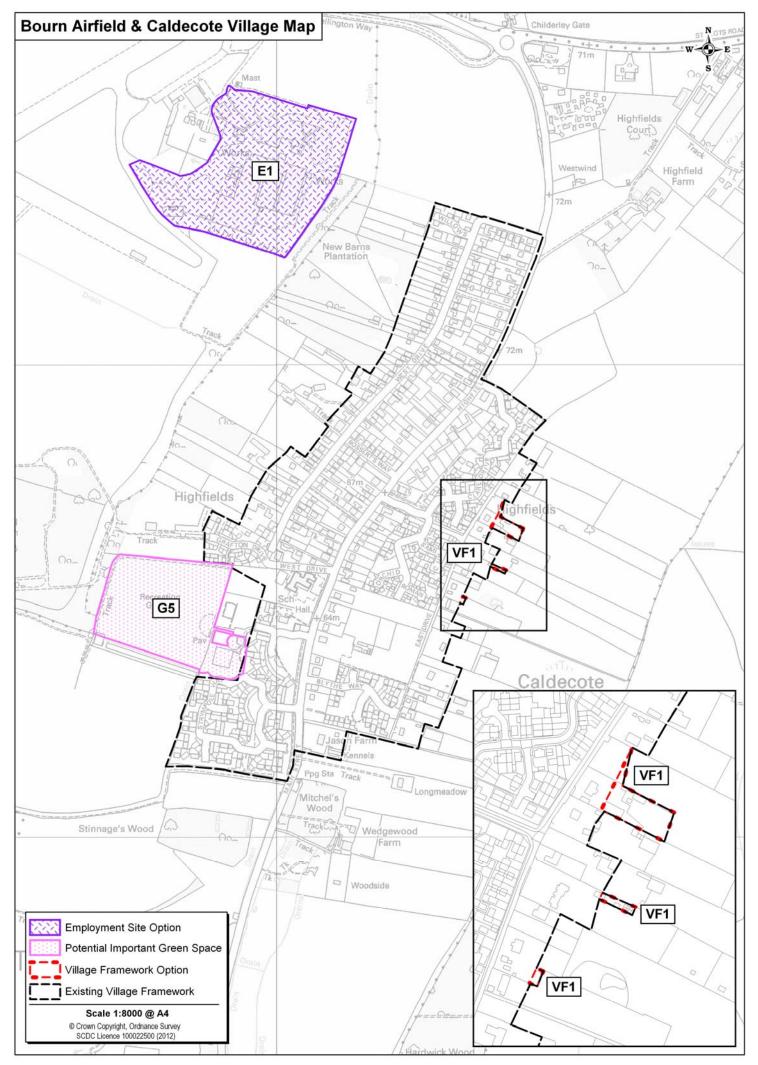

## Contents

| Page |                                        |
|------|----------------------------------------|
| 72   | Bassingbourn Village Map               |
| 73   | Bourn Airfield & Caldecote Village Map |
| 74   | Cambourne Village Map                  |
| 75   | Chittering Map                         |
| 76   | Comberton Village Map                  |
| 77   | Cottenham Village Map                  |
| 78   | Foxton Village Map                     |
| 79   | Fulbourn Village Map                   |
| 80   | Great and Little Abington Village Map  |
| 81   | Great Eversden Village Map             |
| 82   | Great Shelford Village Map             |
| 83   | Guilden Morden Village Map             |
| 84   | Haslingfield Village Map               |
| 85   | Haslingfield Village Map (2)           |
| 86   | Histon and Impington Village Map       |
| 87   | Ickleton Village Map                   |
| 88   | Litlington Village Map                 |
| 89   | Little Gransden Village Map            |
| 90   | Melbourn Village Map                   |
| 91   | Meldreth Village Map                   |
| 92   | Milton Village Map                     |
| 93   | Milton, Fen Road Map                   |
| 94   | Over Village Map                       |
| 95   | Papworth Everard Village Map           |
| 96   | Sawston and Pampisford Village Map     |
| 97   | Steeple Morden Village Map             |
| 98   | Toft Village Map                       |
| 99   | Waterbeach Village Map                 |
| 100  | Whaddon Village Map                    |
|      |                                        |