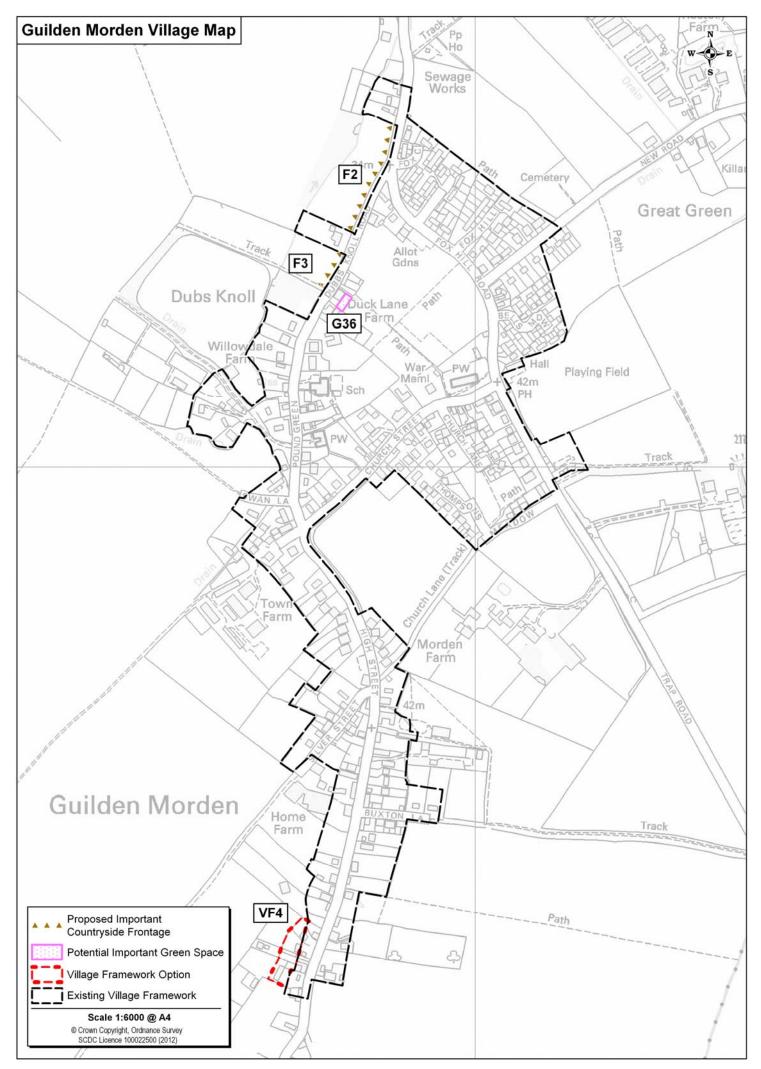

## Contents

| Page |                                        |
|------|----------------------------------------|
| 72   | Bassingbourn Village Map               |
| 73   | Bourn Airfield & Caldecote Village Map |
| 74   | Cambourne Village Map                  |
| 75   | Chittering Map                         |
| 76   | Comberton Village Map                  |
| 77   | Cottenham Village Map                  |
| 78   | Foxton Village Map                     |
| 79   | Fulbourn Village Map                   |
| 80   | Great and Little Abington Village Map  |
| 81   | Great Eversden Village Map             |
| 82   | Great Shelford Village Map             |
| 83   | Guilden Morden Village Map             |
| 84   | Haslingfield Village Map               |
| 85   | Haslingfield Village Map (2)           |
| 86   | Histon and Impington Village Map       |
| 87   | Ickleton Village Map                   |
| 88   | Litlington Village Map                 |
| 89   | Little Gransden Village Map            |
| 90   | Melbourn Village Map                   |
| 91   | Meldreth Village Map                   |
| 92   | Milton Village Map                     |
| 93   | Milton, Fen Road Map                   |
| 94   | Over Village Map                       |
| 95   | Papworth Everard Village Map           |
| 96   | Sawston and Pampisford Village Map     |
| 97   | Steeple Morden Village Map             |
| 98   | Toft Village Map                       |
| 99   | Waterbeach Village Map                 |
| 100  | Whaddon Village Map                    |
|      |                                        |