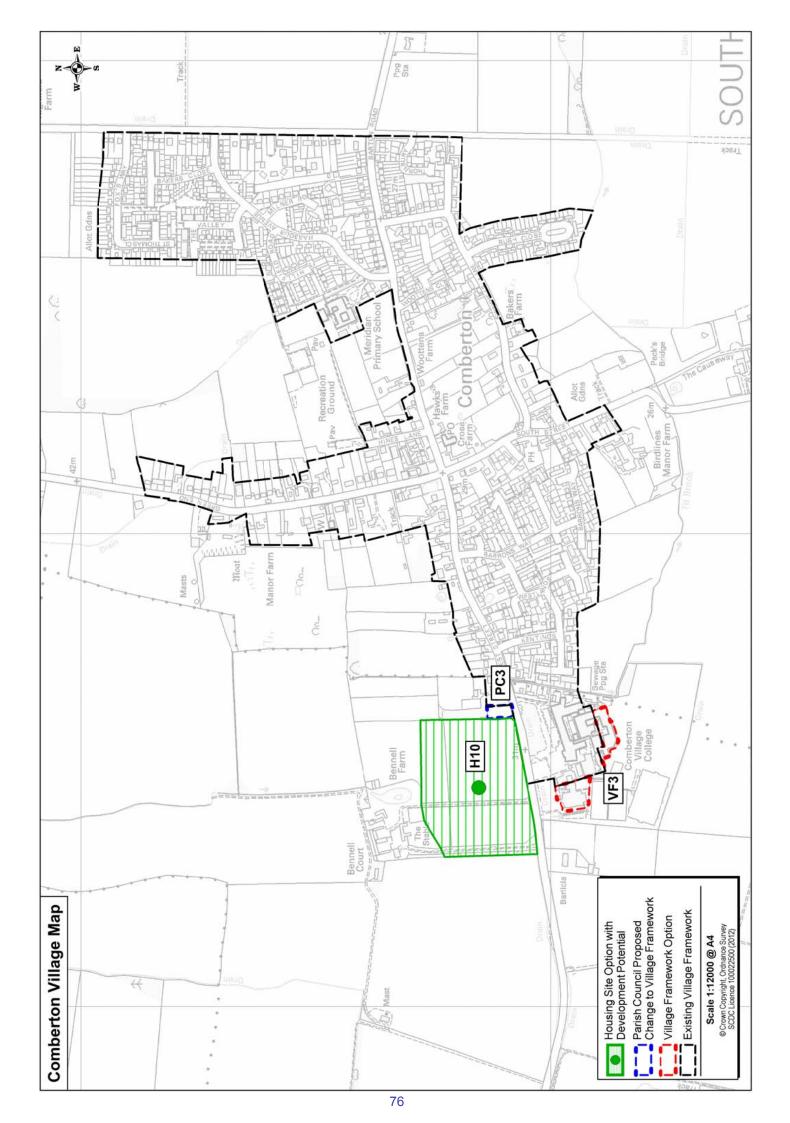

## Contents

| Page |                                        |
|------|----------------------------------------|
| 72   | Bassingbourn Village Map               |
| 73   | Bourn Airfield & Caldecote Village Map |
| 74   | Cambourne Village Map                  |
| 75   | Chittering Map                         |
| 76   | Comberton Village Map                  |
| 77   | Cottenham Village Map                  |
| 78   | Foxton Village Map                     |
| 79   | Fulbourn Village Map                   |
| 80   | Great and Little Abington Village Map  |
| 81   | Great Eversden Village Map             |
| 82   | Great Shelford Village Map             |
| 83   | Guilden Morden Village Map             |
| 84   | Haslingfield Village Map               |
| 85   | Haslingfield Village Map (2)           |
| 86   | Histon and Impington Village Map       |
| 87   | Ickleton Village Map                   |
| 88   | Litlington Village Map                 |
| 89   | Little Gransden Village Map            |
| 90   | Melbourn Village Map                   |
| 91   | Meldreth Village Map                   |
| 92   | Milton Village Map                     |
| 93   | Milton, Fen Road Map                   |
| 94   | Over Village Map                       |
| 95   | Papworth Everard Village Map           |
| 96   | Sawston and Pampisford Village Map     |
| 97   | Steeple Morden Village Map             |
| 98   | Toft Village Map                       |
| 99   | Waterbeach Village Map                 |
| 100  | Whaddon Village Map                    |
|      |                                        |