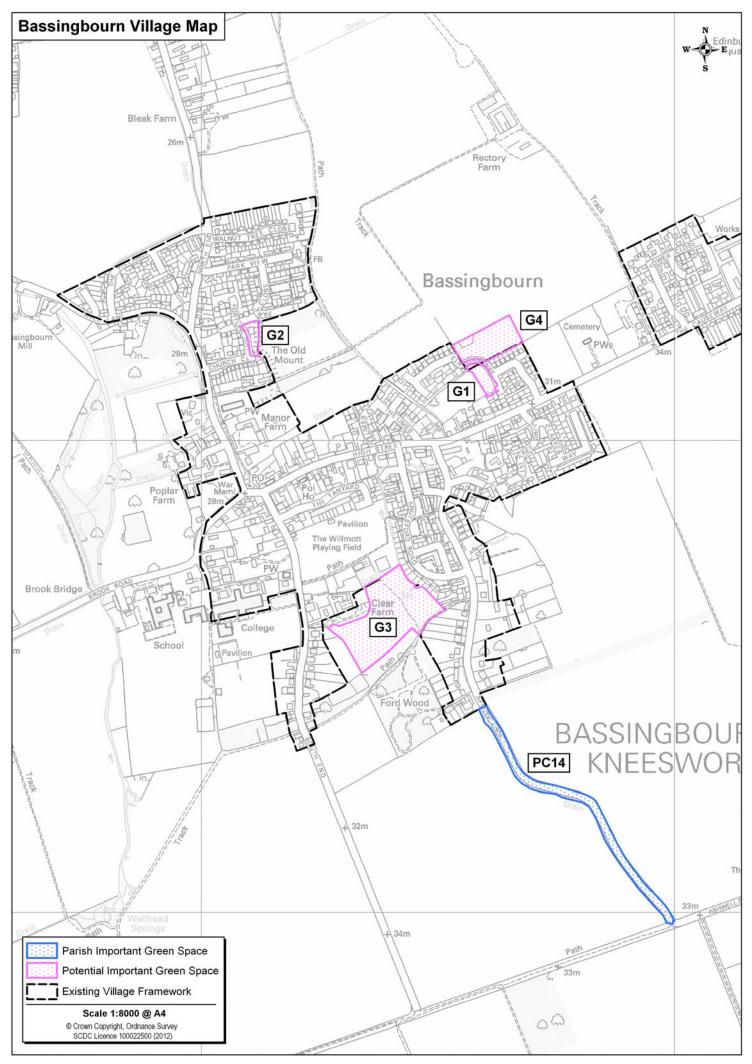

## Contents

| Page |                                        |
|------|----------------------------------------|
| 72   | Bassingbourn Village Map               |
| 73   | Bourn Airfield & Caldecote Village Map |
| 74   | Cambourne Village Map                  |
| 75   | Chittering Map                         |
| 76   | Comberton Village Map                  |
| 77   | Cottenham Village Map                  |
| 78   | Foxton Village Map                     |
| 79   | Fulbourn Village Map                   |
| 80   | Great and Little Abington Village Map  |
| 81   | Great Eversden Village Map             |
| 82   | Great Shelford Village Map             |
| 83   | Guilden Morden Village Map             |
| 84   | Haslingfield Village Map               |
| 85   | Haslingfield Village Map (2)           |
| 86   | Histon and Impington Village Map       |
| 87   | Ickleton Village Map                   |
| 88   | Litlington Village Map                 |
| 89   | Little Gransden Village Map            |
| 90   | Melbourn Village Map                   |
| 91   | Meldreth Village Map                   |
| 92   | Milton Village Map                     |
| 93   | Milton, Fen Road Map                   |
| 94   | Over Village Map                       |
| 95   | Papworth Everard Village Map           |
| 96   | Sawston and Pampisford Village Map     |
| 97   | Steeple Morden Village Map             |
| 98   | Toft Village Map                       |
| 99   | Waterbeach Village Map                 |
| 100  | Whaddon Village Map                    |
|      |                                        |