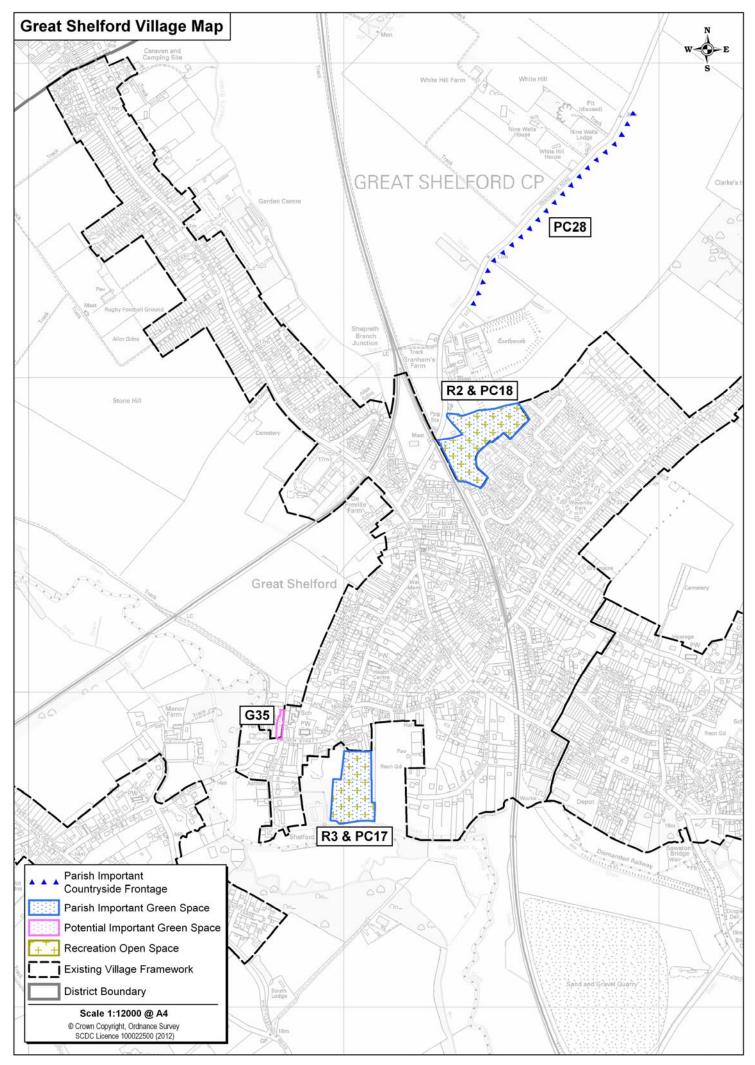

## Contents

| Page |                                        |
|------|----------------------------------------|
| 72   | Bassingbourn Village Map               |
| 73   | Bourn Airfield & Caldecote Village Map |
| 74   | Cambourne Village Map                  |
| 75   | Chittering Map                         |
| 76   | Comberton Village Map                  |
| 77   | Cottenham Village Map                  |
| 78   | Foxton Village Map                     |
| 79   | Fulbourn Village Map                   |
| 80   | Great and Little Abington Village Map  |
| 81   | Great Eversden Village Map             |
| 82   | Great Shelford Village Map             |
| 83   | Guilden Morden Village Map             |
| 84   | Haslingfield Village Map               |
| 85   | Haslingfield Village Map (2)           |
| 86   | Histon and Impington Village Map       |
| 87   | Ickleton Village Map                   |
| 88   | Litlington Village Map                 |
| 89   | Little Gransden Village Map            |
| 90   | Melbourn Village Map                   |
| 91   | Meldreth Village Map                   |
| 92   | Milton Village Map                     |
| 93   | Milton, Fen Road Map                   |
| 94   | Over Village Map                       |
| 95   | Papworth Everard Village Map           |
| 96   | Sawston and Pampisford Village Map     |
| 97   | Steeple Morden Village Map             |
| 98   | Toft Village Map                       |
| 99   | Waterbeach Village Map                 |
| 100  | Whaddon Village Map                    |
|      |                                        |