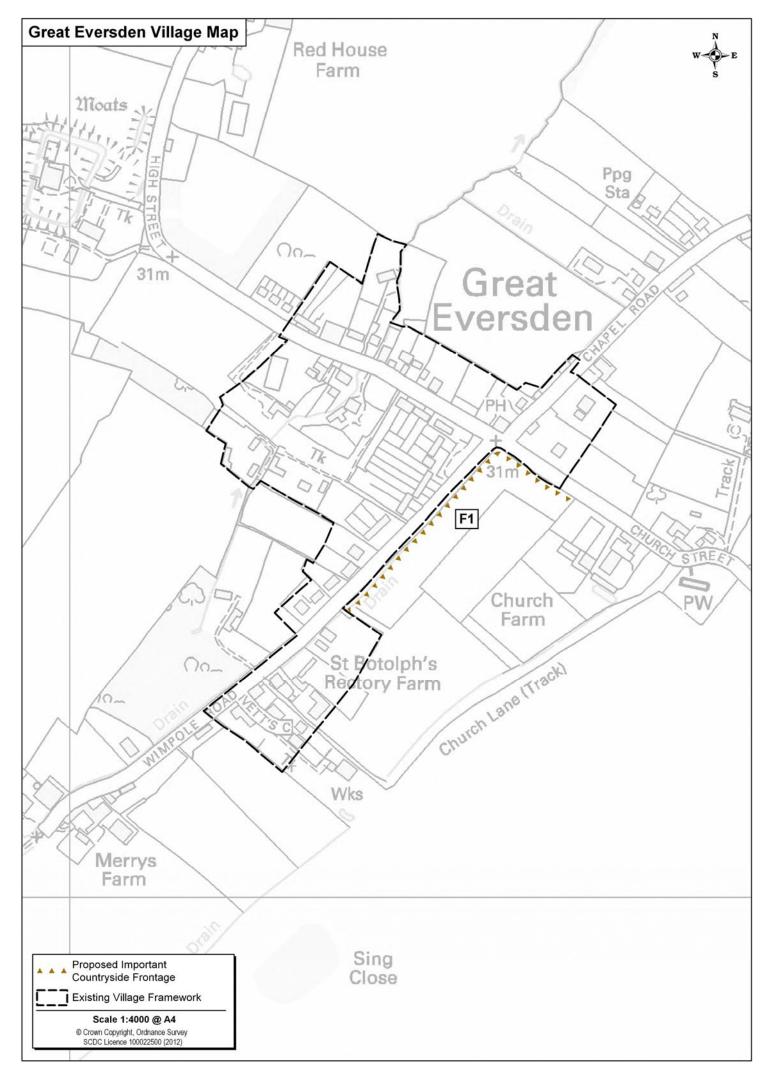

## Contents

| Page |                                        |
|------|----------------------------------------|
| 72   | Bassingbourn Village Map               |
| 73   | Bourn Airfield & Caldecote Village Map |
| 74   | Cambourne Village Map                  |
| 75   | Chittering Map                         |
| 76   | Comberton Village Map                  |
| 77   | Cottenham Village Map                  |
| 78   | Foxton Village Map                     |
| 79   | Fulbourn Village Map                   |
| 80   | Great and Little Abington Village Map  |
| 81   | Great Eversden Village Map             |
| 82   | Great Shelford Village Map             |
| 83   | Guilden Morden Village Map             |
| 84   | Haslingfield Village Map               |
| 85   | Haslingfield Village Map (2)           |
| 86   | Histon and Impington Village Map       |
| 87   | Ickleton Village Map                   |
| 88   | Litlington Village Map                 |
| 89   | Little Gransden Village Map            |
| 90   | Melbourn Village Map                   |
| 91   | Meldreth Village Map                   |
| 92   | Milton Village Map                     |
| 93   | Milton, Fen Road Map                   |
| 94   | Over Village Map                       |
| 95   | Papworth Everard Village Map           |
| 96   | Sawston and Pampisford Village Map     |
| 97   | Steeple Morden Village Map             |
| 98   | Toft Village Map                       |
| 99   | Waterbeach Village Map                 |
| 100  | Whaddon Village Map                    |
|      |                                        |