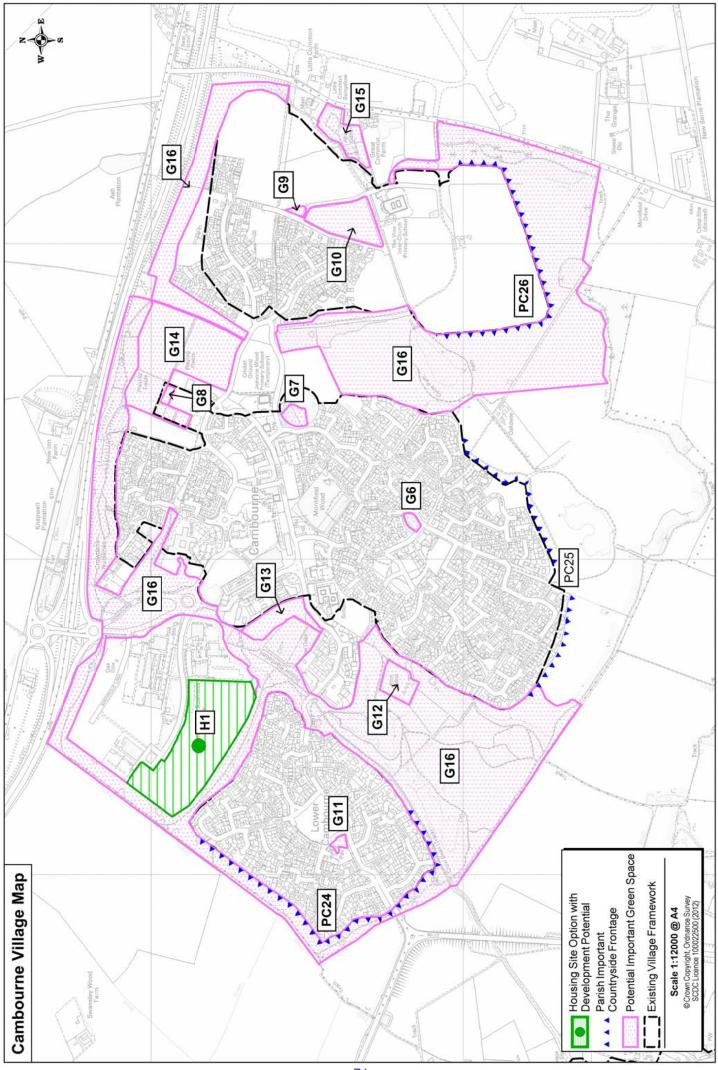

## Contents

| Page |                                        |
|------|----------------------------------------|
| 72   | Bassingbourn Village Map               |
| 73   | Bourn Airfield & Caldecote Village Map |
| 74   | Cambourne Village Map                  |
| 75   | Chittering Map                         |
| 76   | Comberton Village Map                  |
| 77   | Cottenham Village Map                  |
| 78   | Foxton Village Map                     |
| 79   | Fulbourn Village Map                   |
| 80   | Great and Little Abington Village Map  |
| 81   | Great Eversden Village Map             |
| 82   | Great Shelford Village Map             |
| 83   | Guilden Morden Village Map             |
| 84   | Haslingfield Village Map               |
| 85   | Haslingfield Village Map (2)           |
| 86   | Histon and Impington Village Map       |
| 87   | Ickleton Village Map                   |
| 88   | Litlington Village Map                 |
| 89   | Little Gransden Village Map            |
| 90   | Melbourn Village Map                   |
| 91   | Meldreth Village Map                   |
| 92   | Milton Village Map                     |
| 93   | Milton, Fen Road Map                   |
| 94   | Over Village Map                       |
| 95   | Papworth Everard Village Map           |
| 96   | Sawston and Pampisford Village Map     |
| 97   | Steeple Morden Village Map             |
| 98   | Toft Village Map                       |
| 99   | Waterbeach Village Map                 |
| 100  | Whaddon Village Map                    |
|      |                                        |