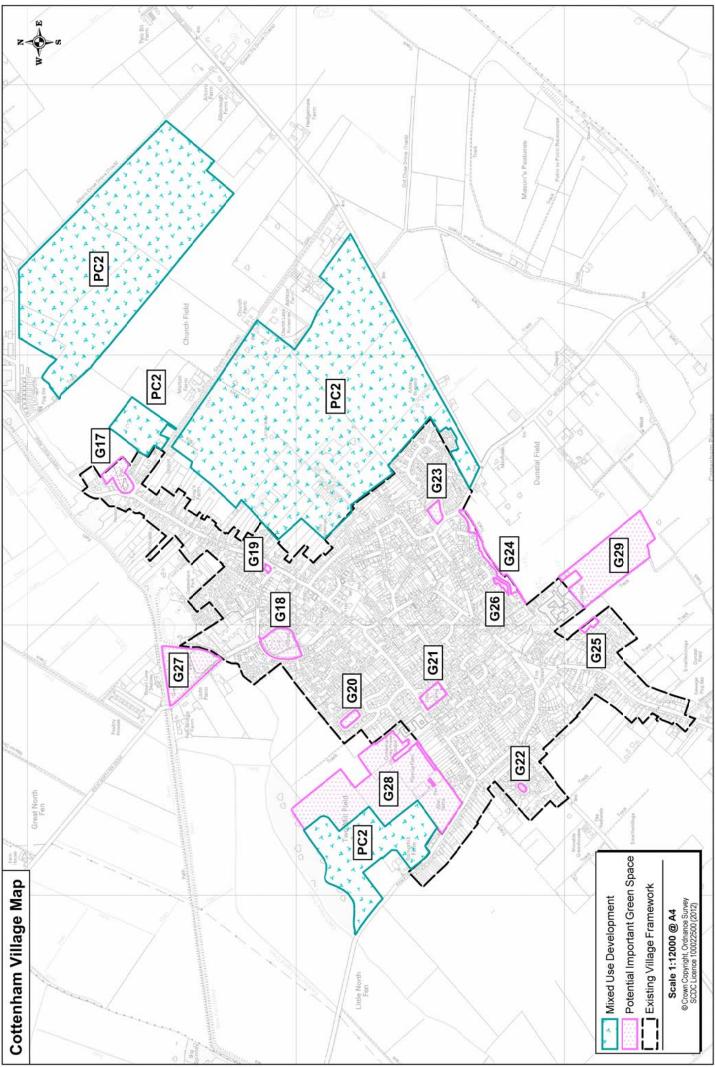

## Contents

| Page |                                        |
|------|----------------------------------------|
| 72   | Bassingbourn Village Map               |
| 73   | Bourn Airfield & Caldecote Village Map |
| 74   | Cambourne Village Map                  |
| 75   | Chittering Map                         |
| 76   | Comberton Village Map                  |
| 77   | Cottenham Village Map                  |
| 78   | Foxton Village Map                     |
| 79   | Fulbourn Village Map                   |
| 80   | Great and Little Abington Village Map  |
| 81   | Great Eversden Village Map             |
| 82   | Great Shelford Village Map             |
| 83   | Guilden Morden Village Map             |
| 84   | Haslingfield Village Map               |
| 85   | Haslingfield Village Map (2)           |
| 86   | Histon and Impington Village Map       |
| 87   | Ickleton Village Map                   |
| 88   | Litlington Village Map                 |
| 89   | Little Gransden Village Map            |
| 90   | Melbourn Village Map                   |
| 91   | Meldreth Village Map                   |
| 92   | Milton Village Map                     |
| 93   | Milton, Fen Road Map                   |
| 94   | Over Village Map                       |
| 95   | Papworth Everard Village Map           |
| 96   | Sawston and Pampisford Village Map     |
| 97   | Steeple Morden Village Map             |
| 98   | Toft Village Map                       |
| 99   | Waterbeach Village Map                 |
| 100  | Whaddon Village Map                    |
|      |                                        |