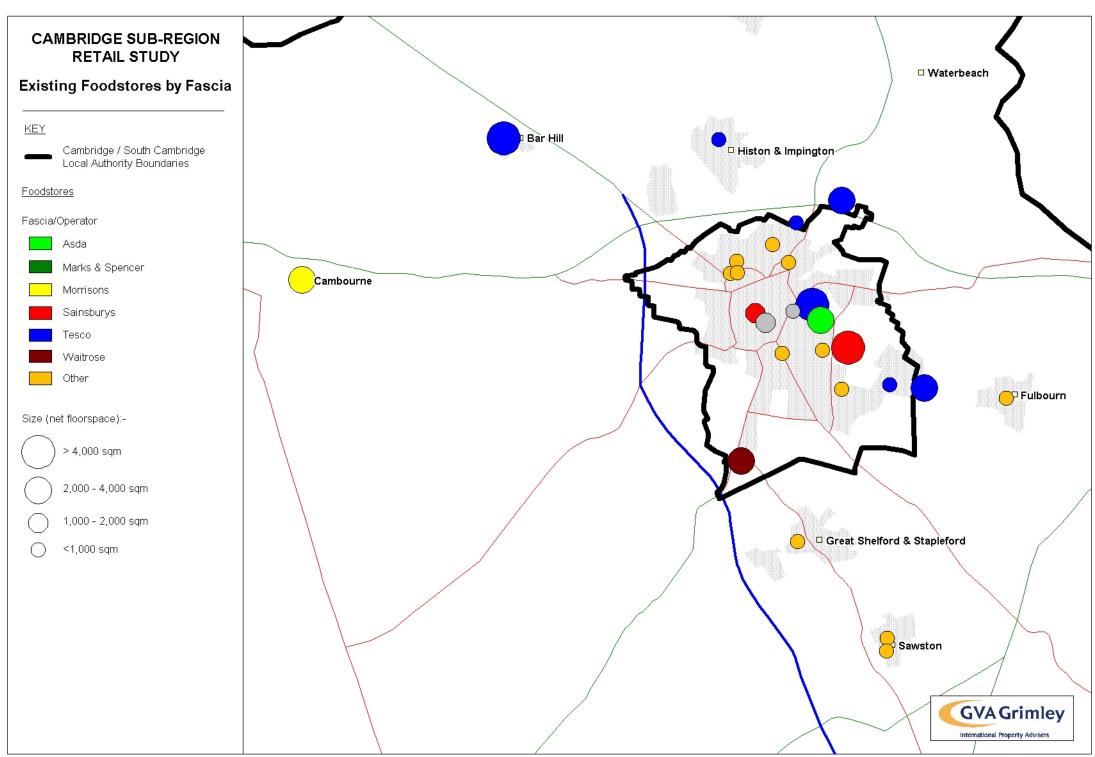

## CAMBRIDGE SUB-REGION **RETAIL STUDY Existing Foodstores** •Huntingdon □St Ives **KEY** ■ Willingham Cambridge / South Cambridge Local Authority Boundaries □ Cottenham Foodstores Location:-□ Waterbeach Out-of-Centre Town Centre 25 Bar Hill <sup>6</sup>Newmarket Histon & Impinaton Papworth Everard Size (net floorspace):-> 4,000 sqm 18 Cambourne 2.000 - 4.000 sam 1,000 - 2,000 sgm Fulbourn <1,000 sqm Aldi, Histon Rd Asda. Beehive Centre □ Gamlingay Budgens, Adkins Corner O Great Shelford & Stapleford Budgens, High St, Sawston Budgens, Arbury Rd/Arbury Court Co-Op, Mill Rd Co-Op, High St, Fulbourn Co-Op, Hills Rd Sawston Co-Op, High St, Sawston Co-Op, High St, Gt Shelford 10 Co-Op, Milton Rd Linton -Co-Op, Histon Rd 13 Iceland, Histon Rd ∘Haverh Sainsbury, Coldham Lane 15 Sainsbury, Sidney St □ Melbourn aleswade M&S, Grafton Centre 16 17 M&S, Sidney St. 18 Morrisons, Cambourne 19 Tesco, Yarrow Rd, Cherry Hinton Tesco, Cambridge Rd Ind Est, Milton 20 21 Tesco, Cheddars Lane Tesco Express, High St, Cherry Hinton Tesco Express, Campkin Rd 22 23 24 Tesco Express, High St, Histon Saffron Walden 25 Tesco Extra, Viking Way, Bar Hill Waitrose, Hauxton Rd, Trumpington 26 **GVA Grimley** International Property Advisers