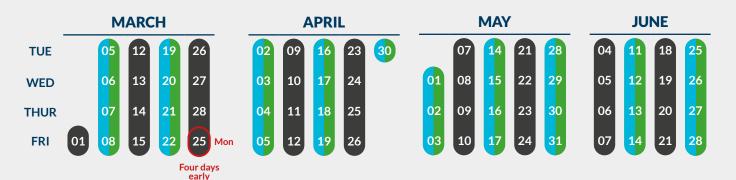

The Good Friday collection on 29 March will be four days early and instead take place on Monday 25 March.

Blue bin only

Change of date