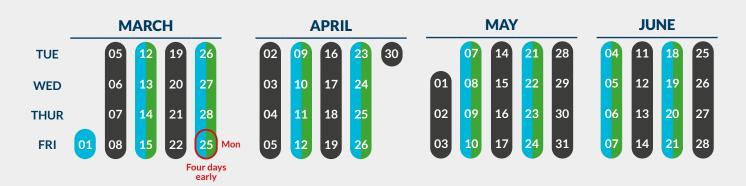

The Good Friday collection on 29 March will be four days early and instead take place on Monday 25 March.

Blue bin only

Change of date