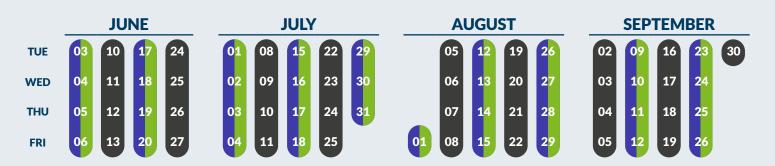

# **Bin collection calendar**

Bins must be put out by 6am on your collection day. Close lids fully. Please report missed collections between 3:30pm on collection day and 3:30pm the next working day.

For advice on how to leave out extra recycling for collection and other policies, or to report a missed bin, visit <u>www.scambs.gov.uk/bins</u>

## **GROUP** A

#### TUESDAY

Coton, Great and Little Chishill, Great Shelford, Heydon, Hinxton, Ickleton, Little Shelford, South Trumpington, Stapleford, Whittlesford

#### WEDNESDAY

Balsham, Carlton, Fen Ditton, Fulbourn, Great Wilbraham, Horningsea, Horseheath, Landbeach, Little Wilbraham, Six Mile Bottom, Stow-Cum-Quy, Teversham, Waterbeach, West Wickham, West Wratting, Weston Colville

**TUESDAY** 

Barrington, Duxford, Fowlmere, Foxton, Harston, Hauxton,

Melbourn, Meldreth, Newton, Shepreth, Thriplow

**WEDNESDAY** 

Babraham, Bartlow, Castle Camps, Great Abington, Hildersham, Horseheath (Cardinal's Green), Linton, Little Abington, Pampisford,

Sawston, Shudy Camps

#### THURSDAY

Abington Pigotts, Barton, Bassingbourn, Caldecote, Chittering, Comberton, Grantchester, Great Eversden, Guilden Morden, Hardwick, Harlton, Haslingfield, Kingston, Litlington, Little Eversden, Madingley, Milton, Odsey, Orchard Park, Orwell, Shingay-Cum- Wendy, Steeple Morden, Toft, Whaddon, Wimpole

### FRIDAY

Boxworth, Childerley, Conington, Croxton, Elsworth, Eltisley, Fen Drayton, Graveley, Knapwell, Longstanton, Northstowe, Papworth Everard, Papworth St. Agnes, Swavesey

Blue and green bin

Black bin only