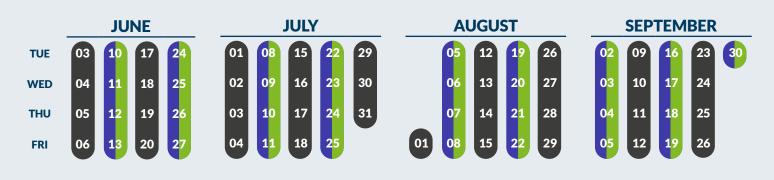

# **Bin collection calendar**

Bins must be put out by 6am on your collection day. Close lids fully. Please report missed collections between 3:30pm on collection day and 3:30pm the next working day.

For advice on how to leave out extra recycling for collection and other policies, or to report a missed bin, visit <u>www.scambs.gov.uk/bins</u>

**GROUP B** 

Arrington, Bar Hill, Bourn, Cambourne, Caxton, Croydon, Dry Drayton, Gamlingay, Girton, Hatley, Little Gransden, Lolworth, Longstowe, Tadlow

THURSDAY

#### FRIDAY

Cottenham, Histon, Impington, Oakington & Westwick, Over, Rampton, Willingham