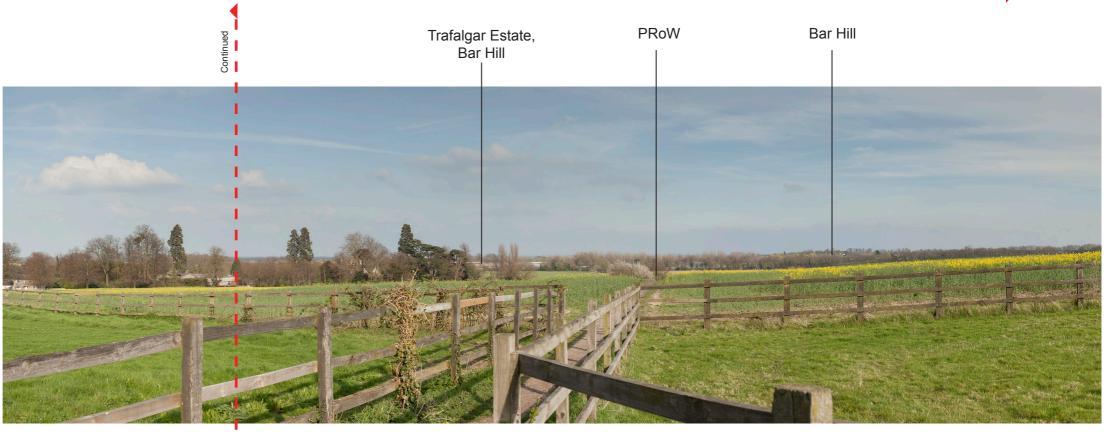

## Viewpoint 17- End of Cuckoo Lane, Lolworth, facing north-east



## Assessment notes

Construction and Operational Phase:

Due to the distance of the viewpoint from the proposed development (approximately 4.2km away) and the extensive intervening vegetation surrounding Longstanton, the proposed development would not be visible from this location.



Date taken:13th February 2014 Pentax K30, 35mm lens/stitched panorama



Assessment notes

Construction and Operational Phase:

Due to the dense tree belts and hedge boundaries aligning the eastern boundary of the village and within arable land the proposed development would not be visible from properties in the east of Boxworth.

Date taken: 1st April 2014. Canon 5DII, 50mm Lens/stitched panorama