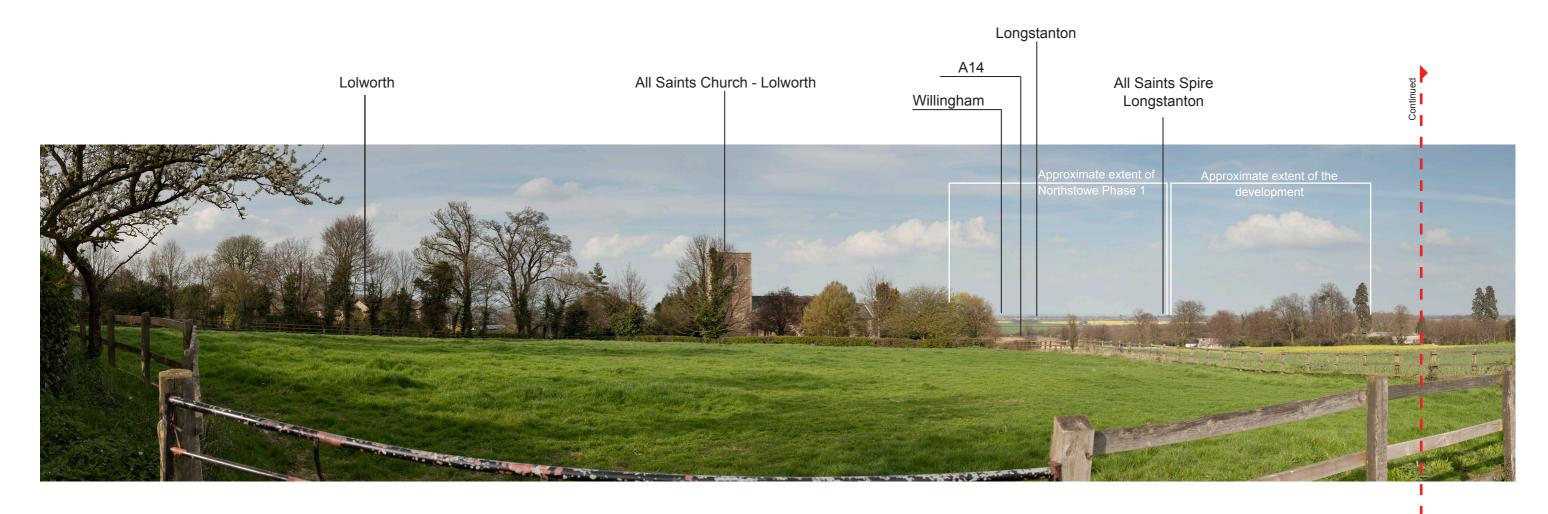

## Viewpoint 17- End of Cuckoo Lane, Lolworth, facing north-east

## Assessment notes

Construction and Operational Phase:

Due to the distance of the viewpoint from the proposed development (approximately 4.2km away) and the extensive intervening vegetation surrounding Longstanton, the proposed development would not be visible from this location.

Date taken: 1st April 2014. Canon 5DII, 50mm Lens/stitched panorama