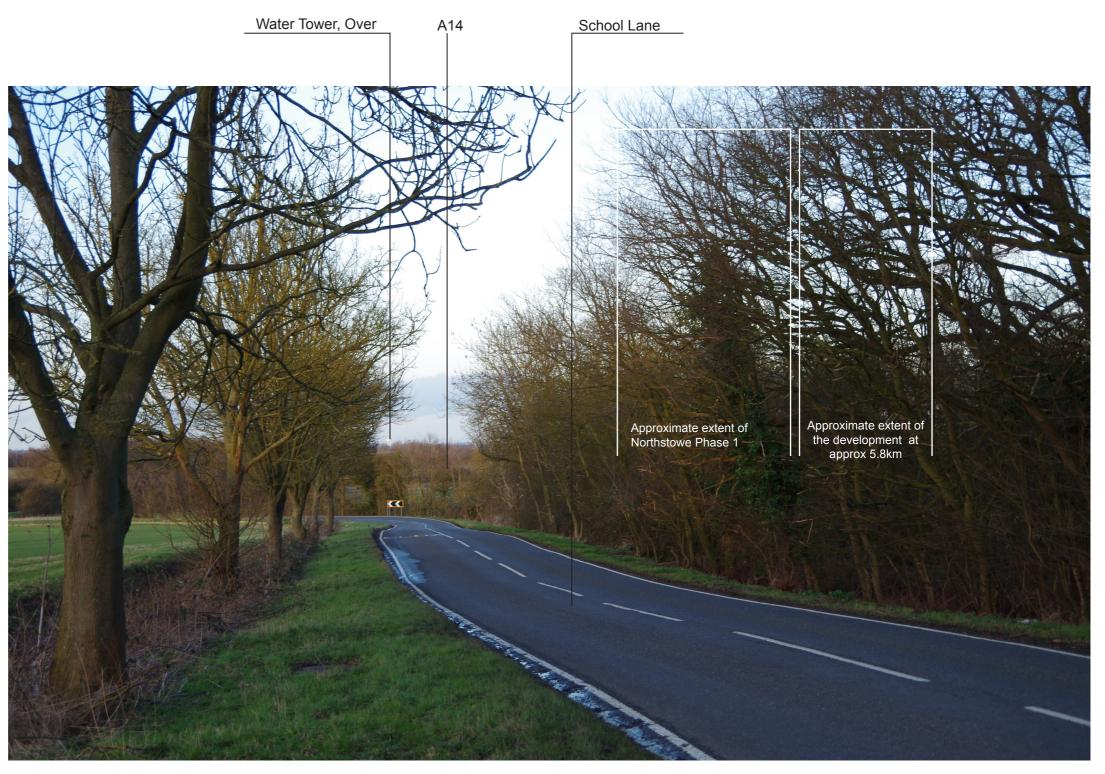

## Viewpoint 17- End of Cuckoo Lane, Lolworth, facing north-east



## Assessment notes

Construction and Operational Phase:

Due to the distance of the viewpoint from the proposed development (approximately 4.2km away) and the extensive intervening vegetation surrounding Longstanton, the proposed development would not be visible from this location.



Date taken:13th February 2014 Pentax K30, 35mm lens/stitched panorama



Assessment notes

Construction and Operational Phase:

Due to the dense tree belts and hedge boundaries aligning the eastern boundary of the village and within arable land the proposed development would not be visible from properties in the east of Boxworth.

Date taken: 1st April 2014. Canon 5DII, 50mm Lens/stitched panorama