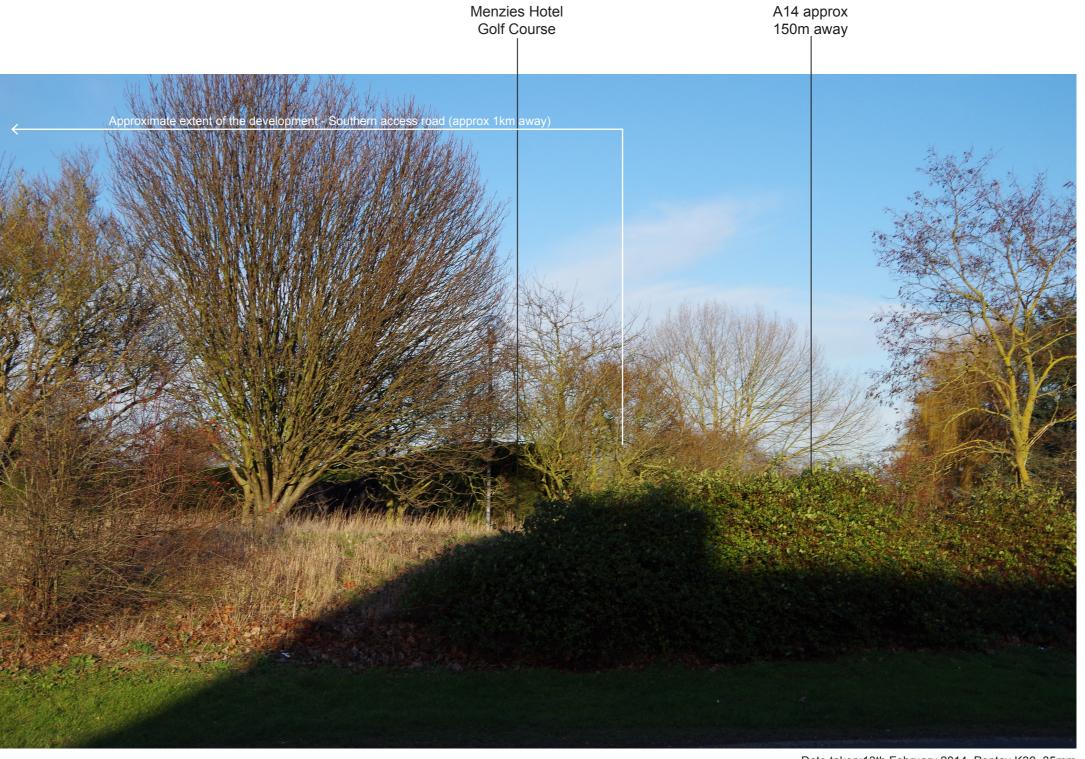

## **Assessment notes**

## Assessment notes

Construction and Operational Phase:

Due to the localised topography and extensive tree belts and vegetation aligning the A14 boundary the proposed development would not be visible from this location.