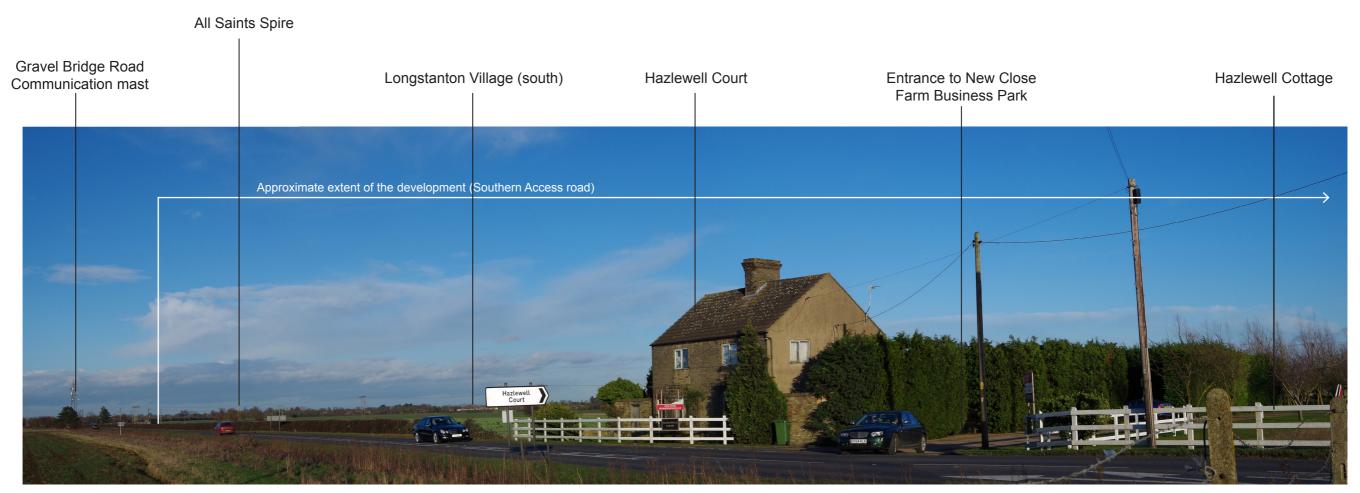

## **Assessment notes**

## Construction Phase:

Earthworks, stockpiles and machinery would create substantial new features that would be highly visible and at variance with middle ground views of arable fields and boundary vegetation.

## **Operational Phase:**

The new infrastructure would constitute incongruous new features in the view that would be continuously visible in the middle ground.