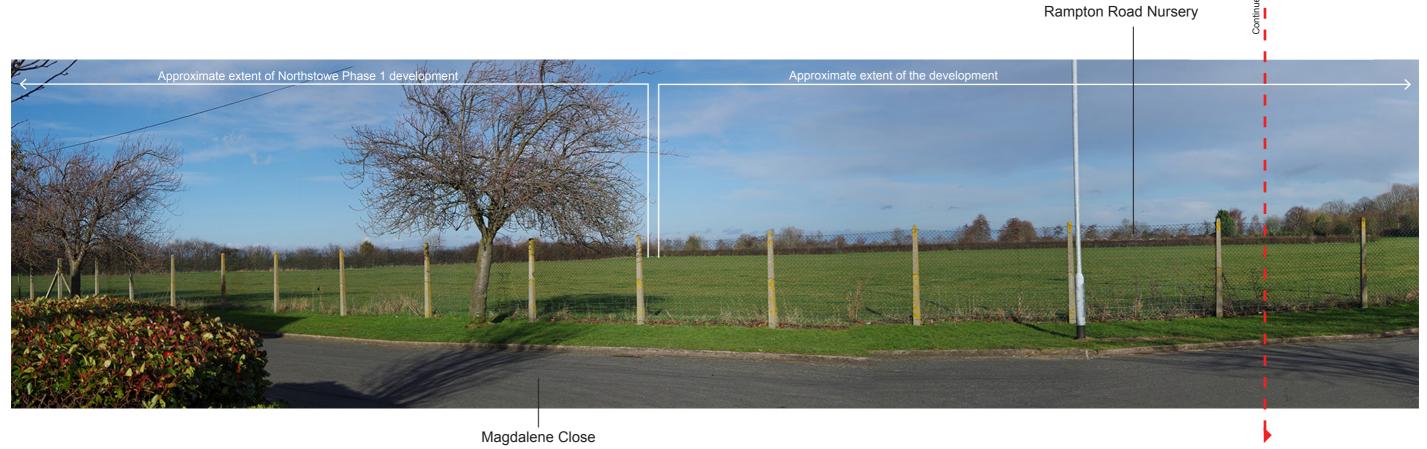

### **Assessment notes**

Construction Phase:

Views of construction activity would be visible in the foreground of the view.

### Operational Phase:

The addition of the 'Green Separation' in the foreground of the view would discernibly improve the existent view.

Date taken:13th February 2014 Pentax K30, 35mm / stitched panoramic