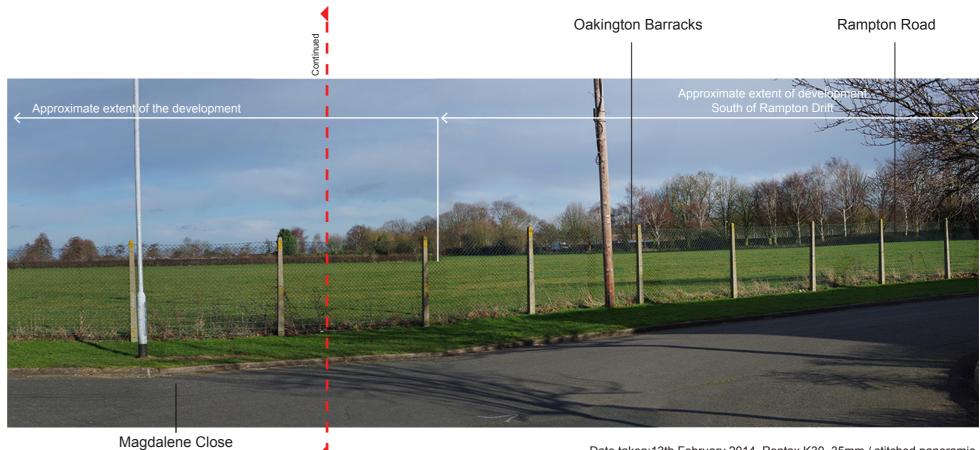

### **Assessment notes**

Construction Phase:

Views of construction activity would be visible in the foreground of the view.

### Operational Phase:

The addition of the 'Green Separation' in the foreground of the view would discernibly improve the existent view.

Date taken:13th February 2014 Pentax K30, 35mm / stitched panoramic