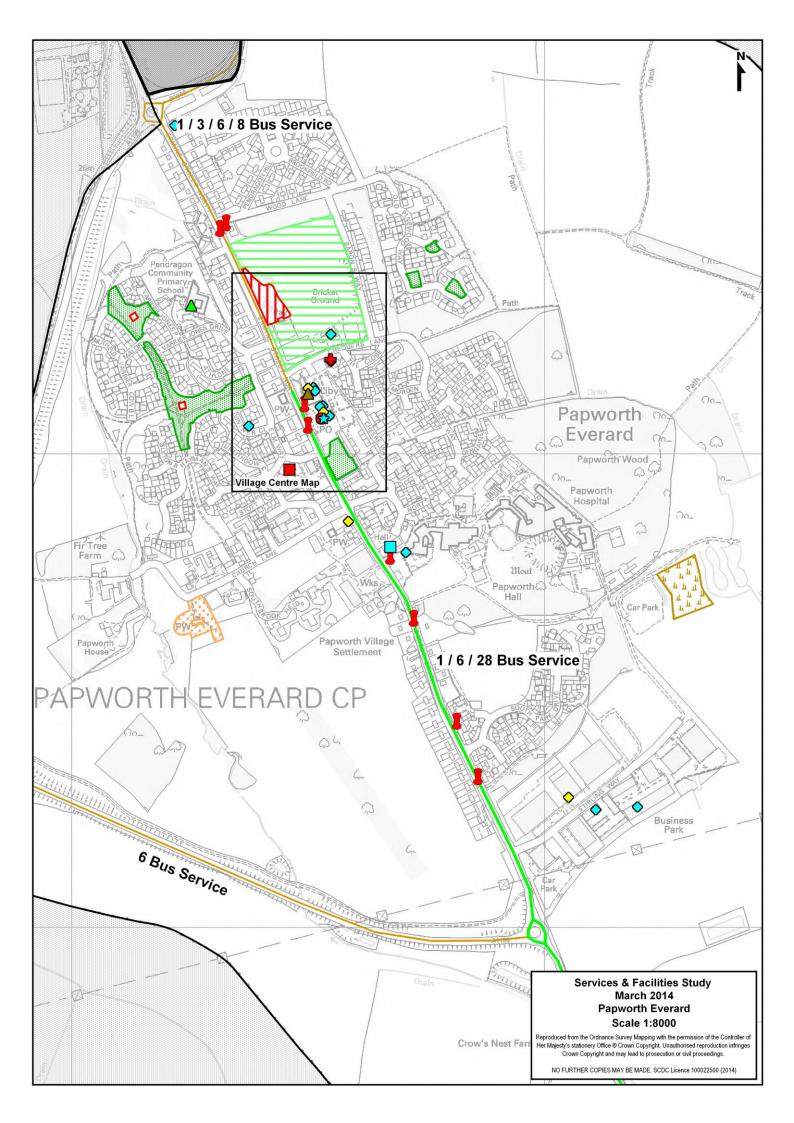

#### **Bus Service:**

## A) Summary Bus Service

| Cambridge / Market Town | Monday – Friday<br>Frequency | Saturday<br>Frequency | Sunday<br>Frequency |
|-------------------------|------------------------------|-----------------------|---------------------|
| To / From Cambridge     | Hourly – 2 Hours             | Hourly – 2 Hours      | No Service          |
| To / From Huntingdon    | 2 / 4 Buses                  | 2 / 4 Buses           | No Service          |
| To / From St. Ives      | 2 Hours                      | 3 / 5 Buses           | No Service          |
| To / From St. Neots     | 2 Buses                      | 1 Bus                 | No Service          |

#### B) Detailed Bus Service

| Monday - Friday            |         |            |            |             |             |  |
|----------------------------|---------|------------|------------|-------------|-------------|--|
| Cambridge / Market<br>Town | Service | 7:00-9:29  | 9:30-16:29 | 16:30-18:59 | 19:00-23:00 |  |
| To Combridge               | 1       | 2 Buses    | Hourly     | 1 Bus       | No Service  |  |
| To Cambridge               | 8       | 1 Bus      | 1 Bus      | No Service  | No Service  |  |
| France Complexisters       | 1       | 2 Buses    | Hourly     | Hourly      | No Service  |  |
| From Cambridge             | 8       | No Service | 1 Bus      | No Service  | No Service  |  |
| To Huntington              | 3       | No Service | 3 Buses    | No Service  | No Service  |  |
| From Huntingdon            | 3       | No Service | 3 Buses    | 1 Bus       | No Service  |  |
| To St. Ives                | 1       | 2 Buses    | 2 Buses    | 2 Buses     | No Service  |  |
| From St. Ives              | 1       | 2 Buses    | 3 Buses    | 1 Bus       | No Service  |  |

## C) Journey Duration

| Cambridge / Market<br>Town | Service | Timetabled Journey Time            | Bus Stops                             |
|----------------------------|---------|------------------------------------|---------------------------------------|
|                            | 1       | 33 / 30 Minutes                    | Papworth Everard, Elm Way –           |
| To / From                  | 1       | 33 / 30 Williates                  | Cambridge, Drummer Street             |
| Cambridge                  | 8       | 50-55 / 45                         | Papworth Everard, Elm Way –           |
|                            | O       | Minutes                            | Cambridge, Drummer Street             |
| To / From                  | 2       | 00 / 40 Minutes                    | Papworth Everard, Elm Way –           |
| Huntingdon                 | 3       | 20 / 18 Minutes                    | Huntingdon, Bus Station               |
| To / From St. Ives         | 1       | 14 / 13 Minutes                    | Papworth Everard, Elm Way –           |
| 10 / FIUIII St. IVes       | '       | 14 / 13 Minutes                    | St. Ives, Bus Station                 |
|                            | 6       | 40 / 47 Minutes                    | Papworth Everard, Papworth Hospital – |
| To / From St. North        |         | 18 / 17 Minutes                    | St. Neots, Market Square              |
| To / From St. Neots        | 28      | Papworth Everard, Papworth Hospita |                                       |
|                            | 20      | 70 / 69 Minutes                    | St. Neots, Market Square              |

#### **Cycle Route Links:**

| Cycle Route                                                       |
|-------------------------------------------------------------------|
| There are no dedicated cycle links connected to Papworth Everard. |

## **Services**

| Education                                                                                                                                             |    |     |  |  |  |
|-------------------------------------------------------------------------------------------------------------------------------------------------------|----|-----|--|--|--|
| Secondary School (catchment)                                                                                                                          |    |     |  |  |  |
| Papworth Everard does not contain a secondary school. It is located within the catchment area for Swavesey Village College, Swavesey.  Primary School |    |     |  |  |  |
| Address Planned Admission School Capacity                                                                                                             |    |     |  |  |  |
| Pendragon Community Primary School,<br>Varrier Jones Drive, Papworth Everard                                                                          | 60 | 420 |  |  |  |

Source: Cambridgeshire County Council

| Emergency Services |                                                                                                |  |  |  |
|--------------------|------------------------------------------------------------------------------------------------|--|--|--|
| Service Address    |                                                                                                |  |  |  |
| Fire Station       | Cambridgeshire Fire & Rescue Service, Papworth Everard Fire Station, Elm Way, Papworth Everard |  |  |  |

Source: Cambridgeshire Constabulary & Cambridgeshire Fire & Rescue

|                                                | General Practitioner                           |                            |                            |                            |          |        |
|------------------------------------------------|------------------------------------------------|----------------------------|----------------------------|----------------------------|----------|--------|
| The Surgery                                    | The Surgery, 2 Chequers Lane, Papworth Everard |                            |                            |                            |          |        |
| Reception (                                    | Opening Hou                                    | rs                         |                            |                            |          |        |
| Monday                                         | Tuesday                                        | Wednesday                  | Thursday                   | Friday                     | Saturday | Sunday |
| 8:30-13:00;<br>13:30-18:00                     | 8:30-13:00;<br>13:30-18:00                     | 8:30-13:00;<br>13:30-18:00 | 8:30-13:00;<br>13:30-18:00 | 8:30-13:00;<br>13:30-18:00 | Closed   | Closed |
| Surgery Op                                     | ening Hours                                    |                            |                            |                            |          |        |
| Monday                                         | Tuesday                                        | Wednesday                  | Thursday                   | Friday                     | Saturday | Sunday |
| 9:00-12:00;<br>15:30-<br>17:30;<br>18:30-20:00 | 8:30-12:00;<br>15:30-17:30                     | 8:30-12:00;<br>15:30-17:30 | 8:30-12:00;<br>15:30-17:30 | 8:30-12:00;<br>15:30-17:30 | Closed   | Closed |

Source: NHS

| Library                                                  |                                                                           |             |             |        |             |        |
|----------------------------------------------------------|---------------------------------------------------------------------------|-------------|-------------|--------|-------------|--------|
| Papworth Ev                                              | Papworth Everard Library, Pendrill Court, Ermine Street, Papworth Everard |             |             |        |             |        |
| Opening Ho                                               | Opening Hours                                                             |             |             |        |             |        |
| Monday Tuesday Wednesday Thursday Friday Saturday Sunday |                                                                           |             |             |        |             |        |
| Closed                                                   | 10:00-<br>13:00;<br>14:00-17:00                                           | 10:00-13:00 | 14:00-17:00 | Closed | 10:00-13:00 | Closed |

## **Shopping**

| Food Store(s) |                                                             |  |  |
|---------------|-------------------------------------------------------------|--|--|
| Details       | Address                                                     |  |  |
| Village Store | Lower Pendrill Court, Ermine Street North, Papworth Everard |  |  |

Source: South Cambridgeshire District Council & Papworth Everard Parish Council

| Post Office                                                                                |                            |            |                            |                            |            |        |
|--------------------------------------------------------------------------------------------|----------------------------|------------|----------------------------|----------------------------|------------|--------|
| Village Stores and Post Office, Lower Pendrill Court Ermine Street North, Papworth Everard |                            |            |                            |                            |            |        |
| Opening Hours                                                                              |                            |            |                            |                            |            |        |
| Monday Tuesday Wednesday Thursday Friday Saturday Sunday                                   |                            |            |                            |                            |            |        |
| 9:00-13:00;<br>14:00-17:30                                                                 | 9:00-13:00;<br>14:00-17:30 | 9:00-13:00 | 9:00-13:00;<br>14:00-17:30 | 9:00-13:00;<br>14:00-17:30 | 9:00-12:00 | Closed |

Source: Post Office / Royal Mail

| Other Services & Facilities  |                                                                                    |  |  |  |
|------------------------------|------------------------------------------------------------------------------------|--|--|--|
| Community Facility           | Address                                                                            |  |  |  |
| Community Room               | The Studio, Pendrill Court, Ermine Street North, Papworth Everard                  |  |  |  |
| ,                            | The Vinter Room, Vinter Close, Papworth Everard                                    |  |  |  |
| Health Care                  | Address                                                                            |  |  |  |
| Pharmacy                     | Papworth Pharmacy, Chequers Lane, Papworth Everard                                 |  |  |  |
| Shopping & Retail            | Address                                                                            |  |  |  |
| Bath Store                   | Bathworx, Stirling Business Park, Papworth Everard                                 |  |  |  |
| Coffee Shop                  | Coffee Unlimited, Pendrill Court, Ermine St. N., Papworth Everard                  |  |  |  |
| Flooring Supplies & Showroom | DFC, 2 Ermine Street South, Papworth Everard                                       |  |  |  |
| Hairdressers                 | TLC Hair Salon, Pendrill Court, Ermine St. N., Papworth Everard                    |  |  |  |
| Other Service / Facility     | Address                                                                            |  |  |  |
| Function Room                | The Conservatory, Chequers Lane, Papworth Everard                                  |  |  |  |
| Garage                       | A G Motors, Unit C2 Atria Court, Papworth Bus. Par,<br>Papworth Everard            |  |  |  |
| Heritage Centre              | Papworth Heritage Centre, Papworth Hosp, Ermine Street North, Papworth Everard     |  |  |  |
| Hotel & Chinese Restaurant   | Island Inn, Ermine Street South, Papworth Everard                                  |  |  |  |
| Parish Council Office        | Parish Council Office, Upper Pendrill Court, Ermine Street North, Papworth Everard |  |  |  |
| Petrol Station               | Shell UK, Petrol Filling Station, St. Neots Road, Papworth Everard                 |  |  |  |
| Restaurant                   | Shila Indian Restaurant, 26 Ermine Street North, Papworth Everard                  |  |  |  |
| Take Away                    | Lukes Fish & Chips, Pendrill Court, Ermine Street North, Papworth Everard          |  |  |  |
|                              | Cook 4 U, 12a Stirling Business Park, Papworth Everard                             |  |  |  |
| Veterinary Surgery           | Ashcroft Veterinary Surgery, Pendrill Court, Ermine Street North, Papworth Everard |  |  |  |

## Village Hall / Community Centre

| Village Hall / Community Centre                              |                                                                                                                                                                           |  |  |
|--------------------------------------------------------------|---------------------------------------------------------------------------------------------------------------------------------------------------------------------------|--|--|
| Address Information                                          |                                                                                                                                                                           |  |  |
| Papworth Village Hall, Ermine Street South, Papworth Everard | <ul> <li>Facilities</li> <li>Main Hall (160 sqm)</li> <li>Meeting Room</li> <li>Permanent Stage</li> <li>Kitchen</li> <li>Toilets</li> <li>Changing Facilities</li> </ul> |  |  |

## **Sports Centre**

There is no sports centre in Papworth Everard.

| Children's Equipped Play Area                                             |                    |                                                                                                                                                                                              |  |  |
|---------------------------------------------------------------------------|--------------------|----------------------------------------------------------------------------------------------------------------------------------------------------------------------------------------------|--|--|
| Address                                                                   | Size<br>(hectares) | Contents / Description                                                                                                                                                                       |  |  |
| Papworth Everard Recreation<br>Ground, Ermine Street, Papworth<br>Everard | 0.45               | Overview Large play area with wood chippings, grass and a rubberised safety surface intended for children over 6 year old with a large range of equipment  Classification NEAP  Quality Good |  |  |
| Land west of Varrier Jones Place,<br>Papworth Everard                     | 0.02               | Overview Small fenced off play area with grass and a rubberised safety surface intended for children under 6 with a small range of equipment  Classification LAP  Quality Good               |  |  |
| Land South of Docwra Road,<br>Papworth Everard                            | 0.02               | Overview Small fenced off play area with grass and a rubberised safety surface intended for children under 6 with a small range of equipment  Classification LAP  Quality Good               |  |  |