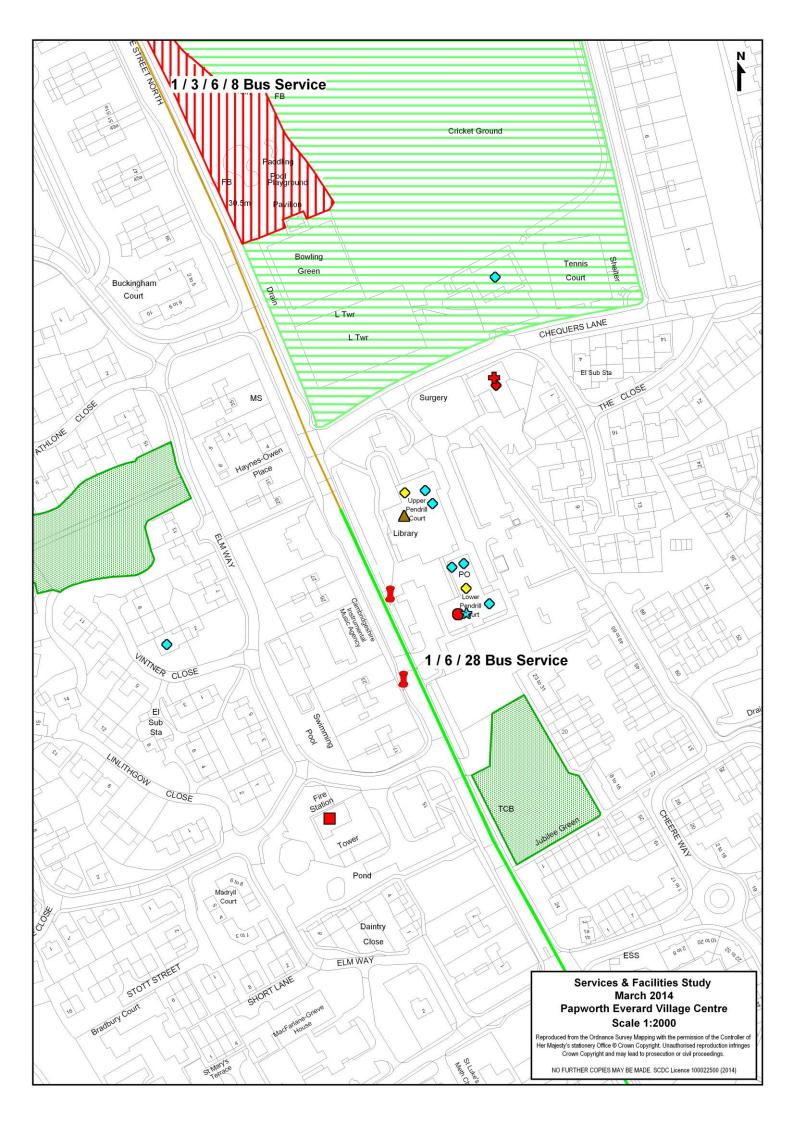

## **Services**

| Education                                                                                                                                             |    |     |  |  |  |
|-------------------------------------------------------------------------------------------------------------------------------------------------------|----|-----|--|--|--|
| Secondary School (catchment)                                                                                                                          |    |     |  |  |  |
| Papworth Everard does not contain a secondary school. It is located within the catchment area for Swavesey Village College, Swavesey.  Primary School |    |     |  |  |  |
| Address Planned Admission School Capacity                                                                                                             |    |     |  |  |  |
| Pendragon Community Primary School,<br>Varrier Jones Drive, Papworth Everard                                                                          | 60 | 420 |  |  |  |

Source: Cambridgeshire Constabulary & Cambridgeshire Fire & Rescue

|                                                | General Practitioner                           |                            |                            |                            |          |        |
|------------------------------------------------|------------------------------------------------|----------------------------|----------------------------|----------------------------|----------|--------|
| The Surgery                                    | The Surgery, 2 Chequers Lane, Papworth Everard |                            |                            |                            |          |        |
| Reception (                                    | Opening Hou                                    | rs                         |                            |                            |          |        |
| Monday                                         | Tuesday                                        | Wednesday                  | Thursday                   | Friday                     | Saturday | Sunday |
| 8:30-13:00;<br>13:30-18:00                     | 8:30-13:00;<br>13:30-18:00                     | 8:30-13:00;<br>13:30-18:00 | 8:30-13:00;<br>13:30-18:00 | 8:30-13:00;<br>13:30-18:00 | Closed   | Closed |
| Surgery Op                                     | ening Hours                                    |                            |                            |                            |          |        |
| Monday                                         | Tuesday                                        | Wednesday                  | Thursday                   | Friday                     | Saturday | Sunday |
| 9:00-12:00;<br>15:30-<br>17:30;<br>18:30-20:00 | 8:30-12:00;<br>15:30-17:30                     | 8:30-12:00;<br>15:30-17:30 | 8:30-12:00;<br>15:30-17:30 | 8:30-12:00;<br>15:30-17:30 | Closed   | Closed |

Source: NHS

| Library                                                  |                                                                           |             |             |        |             |        |
|----------------------------------------------------------|---------------------------------------------------------------------------|-------------|-------------|--------|-------------|--------|
| Papworth Ev                                              | Papworth Everard Library, Pendrill Court, Ermine Street, Papworth Everard |             |             |        |             |        |
| Opening Ho                                               | Opening Hours                                                             |             |             |        |             |        |
| Monday Tuesday Wednesday Thursday Friday Saturday Sunday |                                                                           |             |             |        |             |        |
| Closed                                                   | 10:00-<br>13:00;<br>14:00-17:00                                           | 10:00-13:00 | 14:00-17:00 | Closed | 10:00-13:00 | Closed |

## **Shopping**

| Food Store(s) |                                                             |  |  |
|---------------|-------------------------------------------------------------|--|--|
| Details       | Address                                                     |  |  |
| Village Store | Lower Pendrill Court, Ermine Street North, Papworth Everard |  |  |

Source: South Cambridgeshire District Council & Papworth Everard Parish Council

| Post Office                                                                                |                            |            |                            |                            |            |        |
|--------------------------------------------------------------------------------------------|----------------------------|------------|----------------------------|----------------------------|------------|--------|
| Village Stores and Post Office, Lower Pendrill Court Ermine Street North, Papworth Everard |                            |            |                            |                            |            |        |
| Opening Hours                                                                              |                            |            |                            |                            |            |        |
| Monday Tuesday Wednesday Thursday Friday Saturday Sunday                                   |                            |            |                            |                            |            |        |
| 9:00-13:00;<br>14:00-17:30                                                                 | 9:00-13:00;<br>14:00-17:30 | 9:00-13:00 | 9:00-13:00;<br>14:00-17:30 | 9:00-13:00;<br>14:00-17:30 | 9:00-12:00 | Closed |

Source: Post Office / Royal Mail

| Other Services & Facilities  |                                                                                    |  |  |  |
|------------------------------|------------------------------------------------------------------------------------|--|--|--|
| Community Facility           | Address                                                                            |  |  |  |
| Community Room               | The Studio, Pendrill Court, Ermine Street North, Papworth Everard                  |  |  |  |
| ,                            | The Vinter Room, Vinter Close, Papworth Everard                                    |  |  |  |
| Health Care                  | Address                                                                            |  |  |  |
| Pharmacy                     | Papworth Pharmacy, Chequers Lane, Papworth Everard                                 |  |  |  |
| Shopping & Retail            | Address                                                                            |  |  |  |
| Bath Store                   | Bathworx, Stirling Business Park, Papworth Everard                                 |  |  |  |
| Coffee Shop                  | Coffee Unlimited, Pendrill Court, Ermine St. N., Papworth Everard                  |  |  |  |
| Flooring Supplies & Showroom | DFC, 2 Ermine Street South, Papworth Everard                                       |  |  |  |
| Hairdressers                 | TLC Hair Salon, Pendrill Court, Ermine St. N., Papworth Everard                    |  |  |  |
| Other Service / Facility     | Address                                                                            |  |  |  |
| Function Room                | The Conservatory, Chequers Lane, Papworth Everard                                  |  |  |  |
| Garage                       | A G Motors, Unit C2 Atria Court, Papworth Bus. Par,<br>Papworth Everard            |  |  |  |
| Heritage Centre              | Papworth Heritage Centre, Papworth Hosp, Ermine Street North, Papworth Everard     |  |  |  |
| Hotel & Chinese Restaurant   | Island Inn, Ermine Street South, Papworth Everard                                  |  |  |  |
| Parish Council Office        | Parish Council Office, Upper Pendrill Court, Ermine Street North, Papworth Everard |  |  |  |
| Petrol Station               | Shell UK, Petrol Filling Station, St. Neots Road, Papworth Everard                 |  |  |  |
| Restaurant                   | Shila Indian Restaurant, 26 Ermine Street North, Papworth Everard                  |  |  |  |
| Take Away                    | Lukes Fish & Chips, Pendrill Court, Ermine Street North, Papworth Everard          |  |  |  |
|                              | Cook 4 U, 12a Stirling Business Park, Papworth Everard                             |  |  |  |
| Veterinary Surgery           | Ashcroft Veterinary Surgery, Pendrill Court, Ermine Street North, Papworth Everard |  |  |  |

## **Sports Centre**

There is no sports centre in Papworth Everard.

| Children's Equipped Play Area                                             |                    |                                                                                                                                                                                              |  |  |
|---------------------------------------------------------------------------|--------------------|----------------------------------------------------------------------------------------------------------------------------------------------------------------------------------------------|--|--|
| Address                                                                   | Size<br>(hectares) | Contents / Description                                                                                                                                                                       |  |  |
| Papworth Everard Recreation<br>Ground, Ermine Street, Papworth<br>Everard | 0.45               | Overview Large play area with wood chippings, grass and a rubberised safety surface intended for children over 6 year old with a large range of equipment  Classification NEAP  Quality Good |  |  |
| Land west of Varrier Jones Place,<br>Papworth Everard                     | 0.02               | Overview Small fenced off play area with grass and a rubberised safety surface intended for children under 6 with a small range of equipment  Classification LAP  Quality Good               |  |  |
| Land South of Docwra Road,<br>Papworth Everard                            | 0.02               | Overview Small fenced off play area with grass and a rubberised safety surface intended for children under 6 with a small range of equipment  Classification LAP  Quality Good               |  |  |

| Outdoor Sport                                                             |                        |                                                                                 |  |
|---------------------------------------------------------------------------|------------------------|---------------------------------------------------------------------------------|--|
| Address                                                                   | Contents / Description |                                                                                 |  |
| Papworth Everard Recreation<br>Ground, Ermine Street, Papworth<br>Everard | 5.29                   | Overview Large recreation ground with outdoor sports facilities and a play area |  |