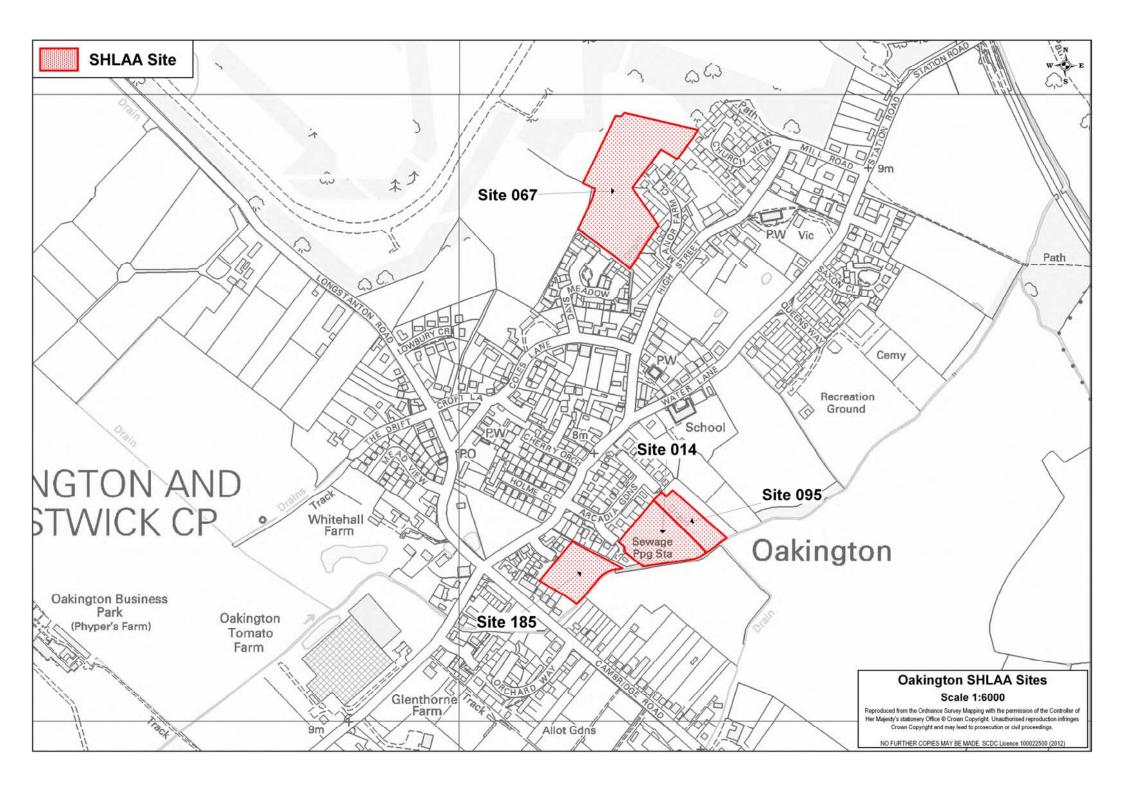

## OAKINGTON Summary of SHLAA and SA Assessments

## Settlement Category: Group Village

| SHLAA Site Reference                                                                                              | Site 014           | Site 067                       | Site 095                      | Site 185                 |
|-------------------------------------------------------------------------------------------------------------------|--------------------|--------------------------------|-------------------------------|--------------------------|
| Address (summary)                                                                                                 | Arcadia<br>Gardens | Land at<br>Manor Farm<br>Close | Rear of<br>Arcadia<br>Gardens | Land at<br>Kettles Close |
| Site Size (gross ha)                                                                                              | 0.79               | 2.21                           | 0.41                          | 0.60                     |
| Notional dwelling capacity                                                                                        | 0                  | 11                             | 0                             | 0                        |
| SHLAA strategic considerations                                                                                    |                    | 0                              |                               |                          |
| Green belt                                                                                                        | -                  | 0                              | -                             | -                        |
| SHLAA significant local considerations                                                                            |                    | -                              |                               |                          |
| Landscape and Townscape impact                                                                                    |                    |                                |                               | -                        |
| SHLAA site specific factors                                                                                       |                    |                                |                               |                          |
| Accessibility to key local services and facilities (SA criteria 37)                                               | -                  | -                              | -                             | -                        |
| Distance to key local services and facilities (SA criteria 38)                                                    | +++                | +                              | +++                           | +++                      |
| Accessibility to a range of employment opportunities (SA criteria 48)                                             | +                  | +                              | +                             | +                        |
| Accessibility by sustainable transport<br>modes such as walking, cycling and public<br>transport (SA criteria 51) | +                  | +                              | +                             | +                        |
| Sustainable Development Potential                                                                                 |                    |                                |                               |                          |

## Site Comments:

| Site 014 | Flood Zone 3.                                                                                                                                                                                                                                                                                    |
|----------|--------------------------------------------------------------------------------------------------------------------------------------------------------------------------------------------------------------------------------------------------------------------------------------------------|
| Site 067 | Site to north west of Oakington. Impact on separation with Northstowe - reduced site area.<br>Heritage, townscape and landscape impacts. Consent is being sought of the Ministry of<br>Defence to remove a restrictive covenant which related to the area when it was an airfield.<br>No access. |
| Site 095 | Flood Zone 3.                                                                                                                                                                                                                                                                                    |
| Site 185 | Flood Zone 3.                                                                                                                                                                                                                                                                                    |