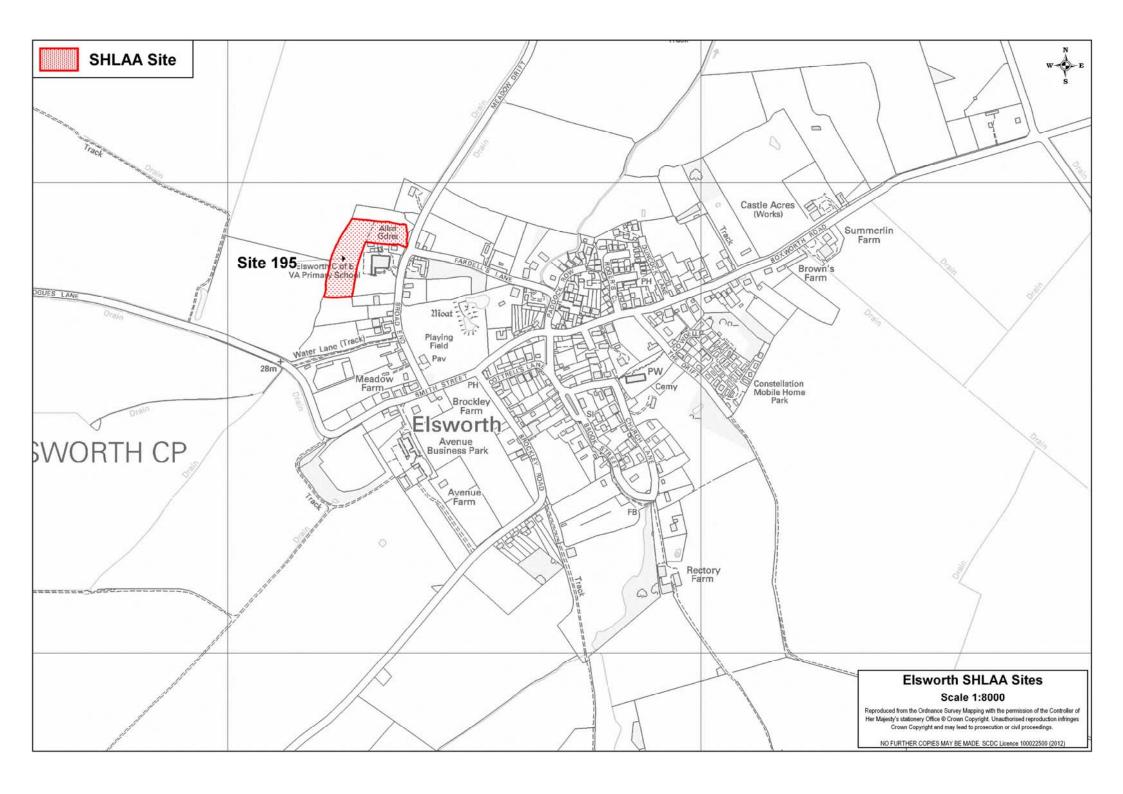

## **Settlement Category: Group Village**

| SHLAA Site Reference                                                                                        | Site 195                                                      |
|-------------------------------------------------------------------------------------------------------------|---------------------------------------------------------------|
| Address (summary)                                                                                           | Land north<br>and west of<br>Elsworth<br>School,<br>Broad End |
| Site Size (gross ha)                                                                                        | 1.32                                                          |
| Notional dwelling capacity                                                                                  | 27                                                            |
| SHLAA strategic considerations                                                                              | 0                                                             |
| Green belt                                                                                                  | 0                                                             |
| SHLAA significant local considerations                                                                      | -                                                             |
| Landscape and Townscape impact                                                                              |                                                               |
| SHLAA site specific factors                                                                                 |                                                               |
| Accessibility to key local services and facilities (SA criteria 37)                                         | 0                                                             |
| Distance to key local services and facilities (SA criteria 38)                                              | +++                                                           |
| Accessibility to a range of employment opportunities (SA criteria 48)                                       | +                                                             |
| Accessibility by sustainable transport modes such as walking, cycling and public transport (SA criteria 51) | 0                                                             |
| Sustainable Development Potential                                                                           |                                                               |

| Site 195 | Site to the west of Broad End on the north western edge of Elsworth. Significant historic environment, townscape and landscape impacts. The site forms a transition between the village and wider landscape, in an exposed area, which it would not be possible to mitigate. |
|----------|------------------------------------------------------------------------------------------------------------------------------------------------------------------------------------------------------------------------------------------------------------------------------|
|----------|------------------------------------------------------------------------------------------------------------------------------------------------------------------------------------------------------------------------------------------------------------------------------|