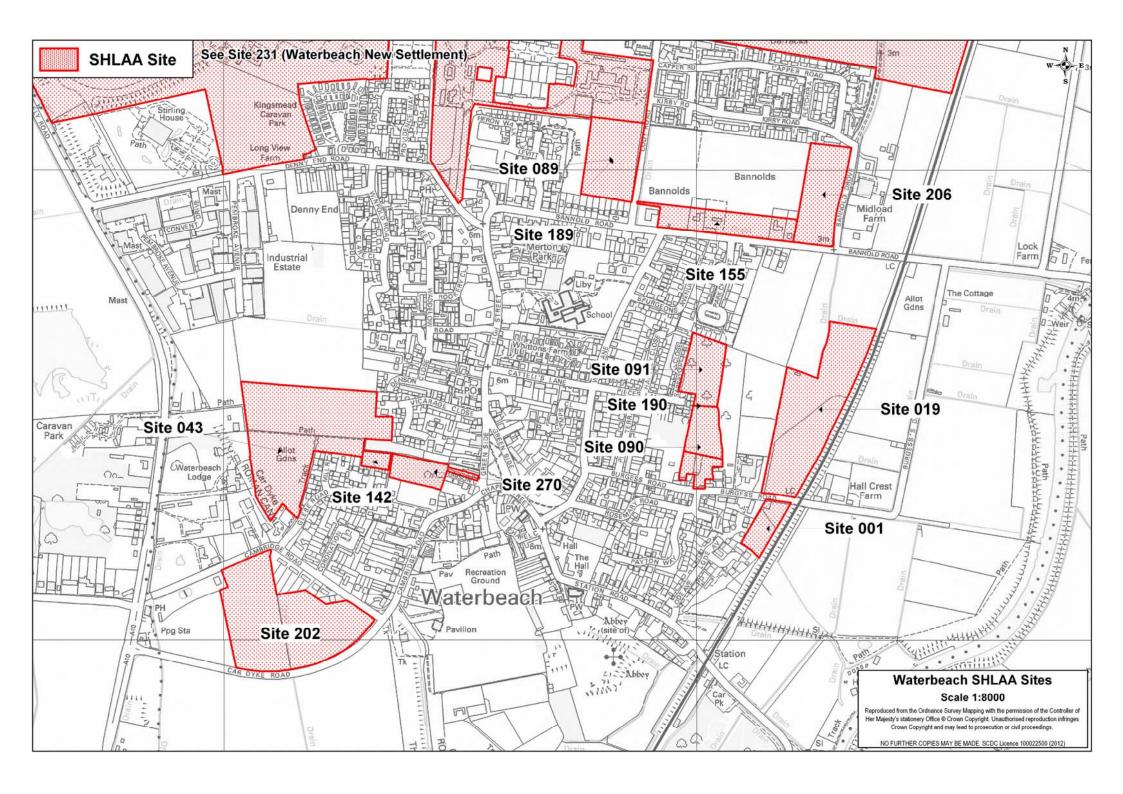

## WATERBEACH Summary of SHLAA and SA Assessments

**Settlement Category: Minor Rural Centre** 

| SHLAA Site Reference                                                                                        | Site 001                | Site 019 | Site 043                    | Site 089  | Site 090        | Site 091          | Site 142 | Site 155                         | Site 189                  | Site 190                           | Site 202                      | Site 206 | Site 270                 |
|-------------------------------------------------------------------------------------------------------------|-------------------------|----------|-----------------------------|-----------|-----------------|-------------------|----------|----------------------------------|---------------------------|------------------------------------|-------------------------------|----------|--------------------------|
| Address (summary)                                                                                           | Land off Lode<br>Avenue |          | Land north of<br>Glebe Road | Cody Road | Burgess<br>Road | Saberton<br>Close |          | North side of<br>Bannold<br>Road | Land west of<br>Cody Road | Land<br>adjacent to<br>Pieces Lane | Land off<br>Cambridge<br>Road | Dood 8   | Land off<br>Gibson Close |
| Site Size (gross ha)                                                                                        | 0.59                    | 4.00     | 5.35                        | 1.86      | 1.14            | 1.08              | 0.20     | 1.43                             | 1.86                      | 1.78                               | 4.81                          | 1.77     | 0.69                     |
| Notional dwelling capacity                                                                                  | 14                      | 30       | 120                         | 50        | 19              | 12                | 5        | 29                               | 50                        | 30                                 | 8                             | 36       | 14                       |
| SHLAA strategic considerations                                                                              | 0                       | -        | 0                           | 0         | 0               | 0                 | 0        | 0                                | 0                         | 0                                  | 0                             | 0        | 0                        |
| Green belt                                                                                                  | -                       | -        | -                           | 0         | -               | -                 | 0        | 0                                | 0                         | -                                  | -                             | 0        | 0                        |
| SHLAA significant local considerations                                                                      | -                       | -        | 0                           | 0         |                 |                   |          | 0                                | 0                         |                                    | -                             | -        |                          |
| Landscape and Townscape impact                                                                              | -                       | -        |                             | -         |                 |                   |          | -                                | -                         |                                    | -                             | -        |                          |
| SHLAA site specific factors                                                                                 | -                       |          |                             | +         | -               |                   |          | 0                                | +                         |                                    | +                             | 0        |                          |
| Accessibility to key local services and facilities (SA criteria 37)                                         | 0                       | 0        | 0                           | 0         | 0               | 0                 | 0        | 0                                | 0                         | 0                                  | 0                             | 0        | 0                        |
| Distance to key local services and facilities (SA criteria 38)                                              | +                       | 0        | +                           | 0         | +               | +                 | +++      | 0                                | 0                         | +                                  | +                             | -        | +++                      |
| Accessibility to a range of employment opportunities (SA criteria 48)                                       | +                       | +        | +                           | +         | +               | +                 | +        | +                                | +                         | +                                  | +                             | +        | +                        |
| Accessibility by sustainable transport modes such as walking, cycling and public transport (SA criteria 51) | 0                       | 0        | 0                           | +         | 0               | 0                 | +        | 0                                | +                         | 0                                  | +                             | 0        | +                        |
| Sustainable Development Potential                                                                           |                         |          |                             |           |                 |                   |          |                                  |                           |                                    |                               |          |                          |

## Site Comments:

| I SITA DOT | Small site on east of village up to railway line. 1/2 site in Flood Zone 2. Noise & vibration from railway. Some adverse townscape and landscape impact. No direct link to highway - ransom strip. Some utility upgrades required.                                                                                                         |  |  |  |  |
|------------|--------------------------------------------------------------------------------------------------------------------------------------------------------------------------------------------------------------------------------------------------------------------------------------------------------------------------------------------|--|--|--|--|
|            | Site to the east of cvillage adjacent to railway line. Majority of site Flood Zones 2 & 3. Some adverse townscape and landscape impact, but smaller scale development may be possible. Noise & vibration from railway, noise & odour from farm & workshop. Access may be unsuitable next to rail crossing. Some utility upgrades required. |  |  |  |  |
| Site 043   | Noise A10. Adverse townscape and landscape impacts. No suitable highway access.                                                                                                                                                                                                                                                            |  |  |  |  |
| Site 089   | Adverse townscape and landscape - separation with barracks.                                                                                                                                                                                                                                                                                |  |  |  |  |
| Site 090   | Adjacent LB / townscape /landscape impact.                                                                                                                                                                                                                                                                                                 |  |  |  |  |
| Site 091   | LB / townscape /landscape impact. No suitable highway access.                                                                                                                                                                                                                                                                              |  |  |  |  |
| Site 142   | LB / townscape /landscape impact. No suitable highway access.                                                                                                                                                                                                                                                                              |  |  |  |  |
| Site 155   | Townscape / landscape - separation with barracks. Multiple owners.                                                                                                                                                                                                                                                                         |  |  |  |  |
| Site 189   | Adverse townscape and landscape - separation with barracks.                                                                                                                                                                                                                                                                                |  |  |  |  |
| Site 190   | LB / townscape /landscape impact. No suitable highway access.                                                                                                                                                                                                                                                                              |  |  |  |  |
| Site 202   | Significant GB & poor relationship to built area. But possible to develop Cambridge Road frontage.                                                                                                                                                                                                                                         |  |  |  |  |
| Site 206   | Noise & malodour from farm.                                                                                                                                                                                                                                                                                                                |  |  |  |  |
| Site 270   | LB / townscape /landscape impact. No suitable highway access.                                                                                                                                                                                                                                                                              |  |  |  |  |