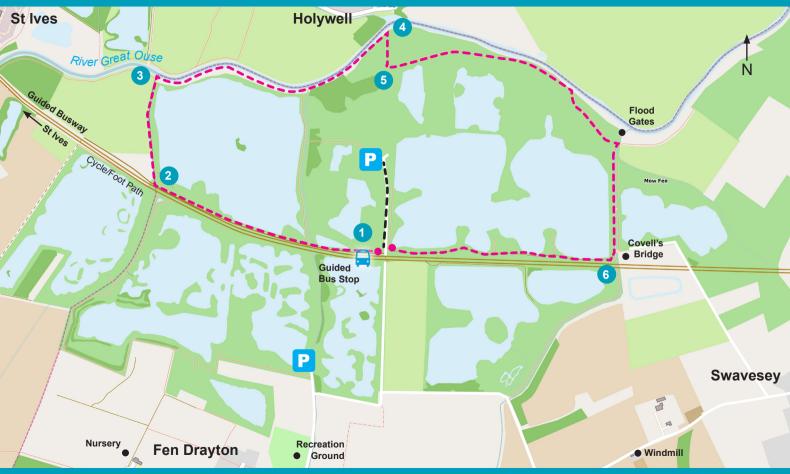

## Start/Finish:

- 1 From the car park, walk down the track towards the busway. The Start marker attached to post near bus stop. The first part of the route runs along the right hand side of the busway on the gravel path.
- Turn right, away from the busway and follow the footpath beside the lake. There is plenty of wildlife to spot here!
- Turn right at the river. This stretch of the route follows the river and may be overgrown, but follow the path and admire any passing boats. You may even be lucky enough to see a Kingfisher.
- 4 At this point it's possible to take a shortcut back to the car park if you're tired!
- 5 Another footpath past the smaller lakes. There are occasionally cows grazing here, so watch where you are stepping. Dogs should be on leads.
- 6 Through the gates and onto the final stretch.
  Plenty of bird life to spot here on the lake. You'll
  spot the 5k marker here and you're done carry
  on jogging until you reach the road for a cooldown.

#### Terrain:

Mixed terrain, including kissing gates. Variable path widths, variable surfaces - may be muddy. On footpaths shared with the public and dog walkers, some close to river and on bridlepaths.

There may be grazing cows on the route. Some paths are very narrow, so not suitable for buggies or wheelchair users. Flat route, lots to see, great for beginners, obvious shortcuts if needed!

Free parking (and cycle racks) available at main Fen Drayton Lakes RSPB reserve car park, from here walk back towards the busway for the start point, which is on the right hand side attached to the (St Ives to Cambridge side) bus stop fence.

The route does flood during the winter/early spring, please check the RSPB website to see if the site is flooded.

Postcode: CB24 4QP

Course provider: RSPB/Strongman Fitness

Last Updated: May 2015