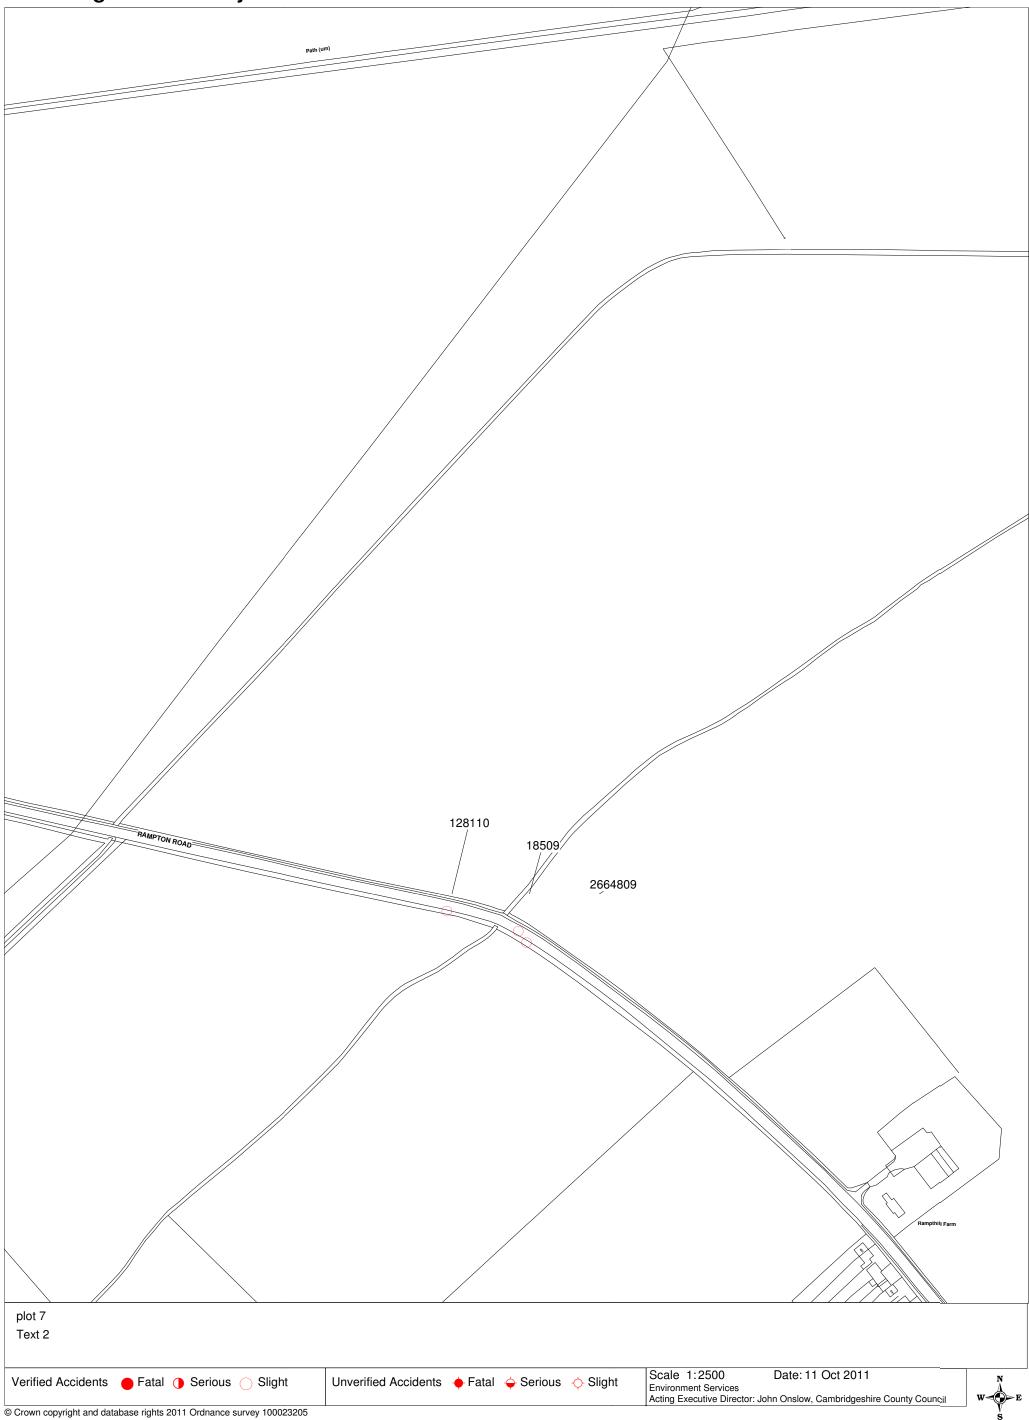

11 October 2011 Page 5 of 24

| Vehicle Dete | ails           |             |          |           |     |        |            |           |
|--------------|----------------|-------------|----------|-----------|-----|--------|------------|-----------|
| Vehicle      | Veh Type       | Manoeuv     | res      |           |     | M      | ove From   | Move To   |
| 1            | Car            | Going ah    | ead      |           |     | SV     | V          | NE        |
|              |                | First Imp   | act      |           |     | Fi     | rst Contac | et .      |
|              |                | Offsd       |          |           |     | Ve     | h No.      | 2         |
| Vehicle      | Veh Type       | Manoeuv     | res      |           |     | M      | ove From   | Move To   |
| 2            | Car            | Going ah    | ead      |           |     | NE     | Ξ          | SW        |
|              |                | First Imp   | act      |           |     | Fi     | rst Contac | et .      |
|              |                | Offsd       |          |           |     | Ve     | h No.      | 1         |
| Person Deta  | ils            |             |          |           |     |        |            |           |
| Person R     | ef Person Type | Vehicle Ref | Severity | Age       |     | Sex    |            |           |
| 1            | Driver         | 2           | Slight   | 37        |     | Female |            |           |
| Person R     | ef Person Type | Vehicle Ref | Severity | Age       |     | Sex    |            |           |
| 2            | Driver         | 1           | Unhurt   | 56        |     | Female |            |           |
| Reference    | Severity Da    | te Day      |          | Time      | Veh | Cas    | Road M     | Iaj / Min |
| 0128110      | Slight 18      | /01/20 Mond | ay       | 00:04     | 1   | 2      | C186       | S /       |
| Speed limit  | Light Conditio | ns          | Weathe   | r         |     |        | Road Sur   | face      |
| 60           | Dark no lighti | ng          | Fine (n  | o wind)   |     |        | Frost/Ice  |           |
| Parish       | Cottenham      |             |          |           |     |        |            |           |
| Location     | RAMPTON R      | D COTTENHA  | AM ON E  | BEND      |     |        |            |           |
| Vehicle Deta | ails           |             |          |           |     |        |            |           |
| Vehicle      | Veh Type       | Manoeuv     | res      |           |     | M      | ove From   | Move To   |
| 1            | Car            | Going ah    | ead left | hand bend | ł   | SE     | Ē          | W         |
|              |                | First Imp   | act      |           |     | Fi     | rst Contac | ct .      |
|              |                | Nears       |          |           |     | Ve     | h No.      | 0         |
|              |                |             |          |           |     |        |            |           |