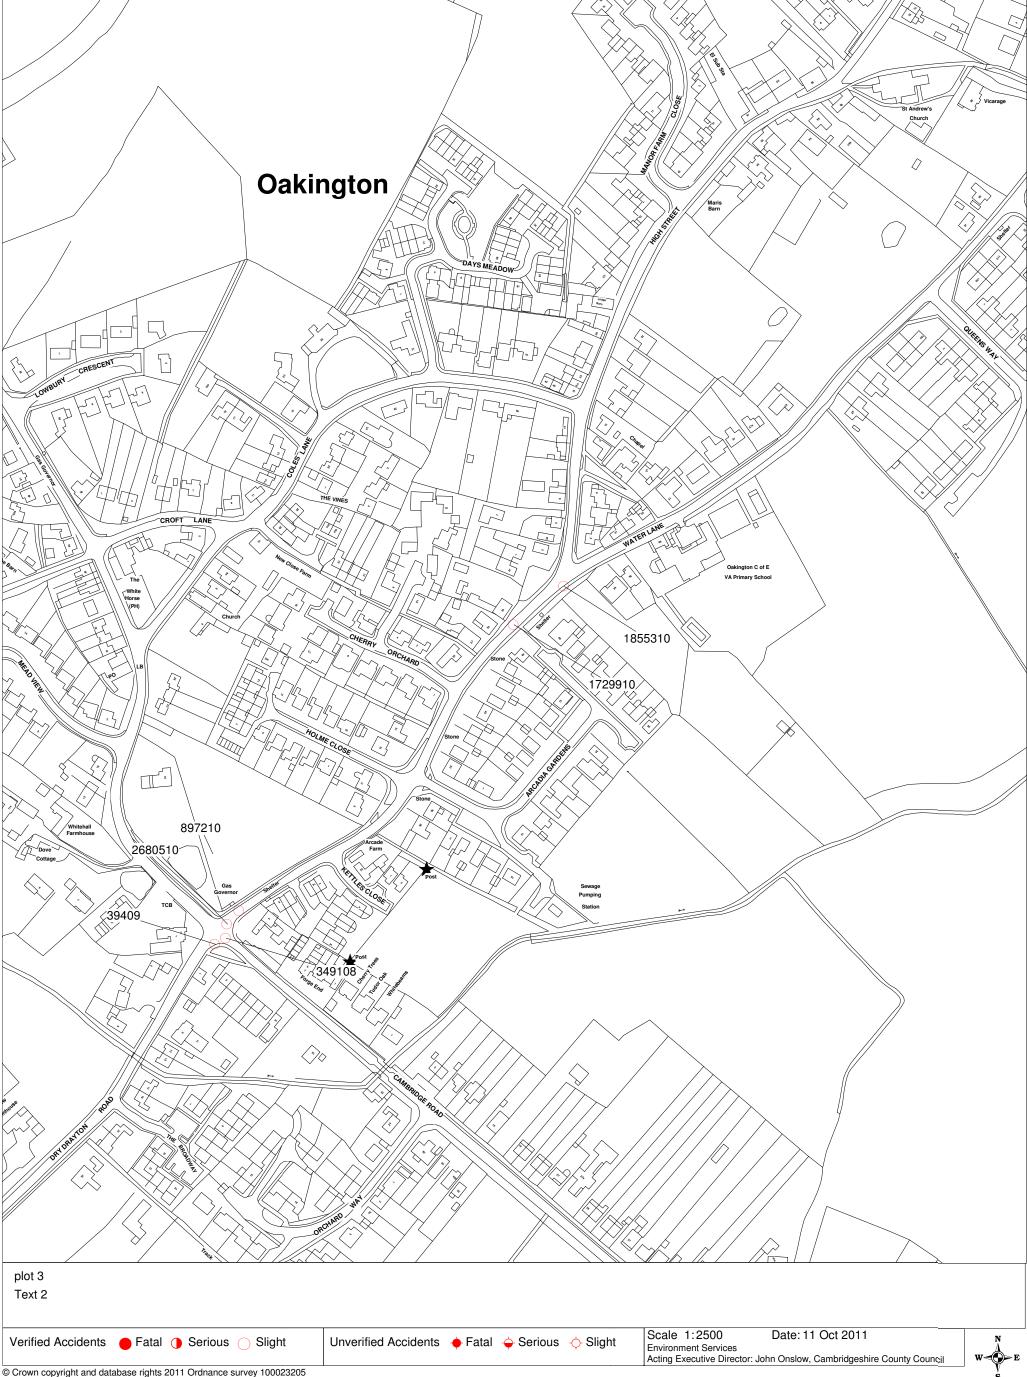

11 October 2011 Page 15 of 24

| Vehicle     | Veh Type        | Manoeuvi    | res      |          |       | Mo    | ve From   | Move To   |
|-------------|-----------------|-------------|----------|----------|-------|-------|-----------|-----------|
| 2           | GV <=3.5t mgv   | v Parked    |          |          |       | Pa    | rke       | Parked    |
|             |                 | First Imp   | act      |          |       | Fir   | st Contac | ct        |
|             |                 | Back        |          |          |       | Ve    | h No.     | 1         |
| Person Deta | iils            |             |          |          |       |       |           |           |
| Person R    | Ref Person Type | Vehicle Ref | Severity | Age      | Se.   | x     |           |           |
| 1           | Pedestrian      | 1           | Slight   | 38       | Ma    | ale   |           |           |
| Person R    | Ref Person Type | Vehicle Ref | Severity | Age      | Se.   | x     |           |           |
| 2           | Pedestrian      | 1           | Slight   | 21       | Ma    | ale   |           |           |
| Person R    | Ref Person Type | Vehicle Ref | Severity | Age      | Se.   | x     |           |           |
| 3           | Driver          | 1           | Unhurt   | 45       | Ma    | ale   |           |           |
| Person R    | Ref Person Type | Vehicle Ref | Severity | Age      | Se.   | x     |           |           |
| 4           | Driver          | 2           | Unhurt   |          | Ur    | trcd  |           |           |
| Reference   | Severity Dat    | e Day       |          | Time     | Veh   | Cas   | Road N    | Iaj / Min |
| 0897210     | Slight 18/      | 04/20 Sund  | ay       | 14:00    | 1     | 1     | C197      | 7/C198    |
| Speed limit | Light Condition | ıs          | Weathe   | r        |       | i     | Road Sur  | face      |
| 30          | Day lights pres | sent        | Fine (n  | o wind)  |       | I     | Dry       |           |
| Parish      | Oakington       |             |          |          |       |       |           |           |
| Location    | C197 WATER      | LANE 20M N  | NORTH (  | OF DRY D | RAYTO | ON RI | O OAKIN   | IGTON     |
|             |                 |             |          |          |       |       |           |           |
| Vehicle Det |                 | 1.6         |          |          |       |       | E         | 14 T      |
| Vehicle     | Veh Type        | Manoeuvi    |          |          |       |       |           | Move To   |
| 1           | Pedal cycle     | Going ah    |          |          |       | NE    |           | SW        |
|             |                 | First Imp   | act      |          |       |       | st Contac |           |
|             |                 | Front       |          |          |       | Ve    | h No.     | 0         |
| Person Deta |                 |             |          |          |       |       |           |           |
| Person R    | Ref Person Type | Vehicle Ref | Severity | Age      | Se.   | x     |           |           |

11 October 2011 Page 16 of 24

| 1            | Driver     |            | 1       | Slight   | 13        | ſ   | Male  |           |           |
|--------------|------------|------------|---------|----------|-----------|-----|-------|-----------|-----------|
| Reference    | Severity   | Date       | Day     |          | Time      | Veh | Cas   | Road A    | Maj / Min |
| 1729910      | Slight     | 20/07/20   | Tues    | day      | 17:45     | 1   | 1     | C197      | 7 /       |
| Speed limit  | Light Con  | ditions    |         | Weathe   | r         |     | i     | Road Sur  | face      |
| 30           | Day lights | s present  |         | Fine (n  | o wind)   |     | I     | Dry       |           |
| Parish       | Oakingto   | n          |         |          |           |     |       |           |           |
| Location     | C197 WA    | TER LANE   | APPR    | ROX 60M  | I NE OF C | HER | RY OR | CHARD     | JNCT      |
| Vehicle Deta | ails       |            |         |          |           |     |       |           |           |
| Vehicle      | Veh Type   | Ma         | inoeuv  | res      |           |     |       |           | Move To   |
| 1            | Car        | Go         | ing ah  | ead      |           |     | NE    | •<br>•    | SW        |
|              |            | Fi         | rst Imp | act      |           |     | Fin   | rst Conta | ct        |
|              |            | Ne         | ars     |          |           |     | Ve    | h No.     | 0         |
| Person Deta  | uils .     |            |         |          |           |     |       |           |           |
| Person R     | Ref Person | Type Vehic | ele Ref | Severity | Age       | \$  | Sex   |           |           |
| 1            | Pedest     | rian       | 1       | Slight   | 5         | ľ   | Male  |           |           |
| Person R     | Ref Person | Type Vehic | ele Ref | Severity | Age       |     | Sex   |           |           |
| 2            | Driver     |            | 1       | Unhurt   | 45        | F   | emale |           |           |
| Reference    | Severity   | Date       | Day     |          | Time      | Veh | Cas   | Road A    | Maj / Min |
| 1855310      | Slight     | 02/08/20   | Mond    | lay      | 17:57     | 2   | 2     | C197      | 7 / U0    |
| Speed limit  | Light Con  | ditions    |         | Weathe   | r         |     |       | Road Sur  | face      |
| 30           | Day lights | s present  |         | Fine (n  | o wind)   |     | I     | Dry       |           |
| Parish       | Oakingto   | n          |         |          |           |     |       |           |           |
| Location     | HIGH ST    | JUNCTION   | I WAT   | ER LAN   | E OAKING  | TON |       |           |           |
| Vehicle Det  |            |            |         |          |           |     |       |           |           |
| Vehicle      | Veh Type   | Mo         | inoeuv  | res      |           |     | Mo    | ove From  | Move To   |