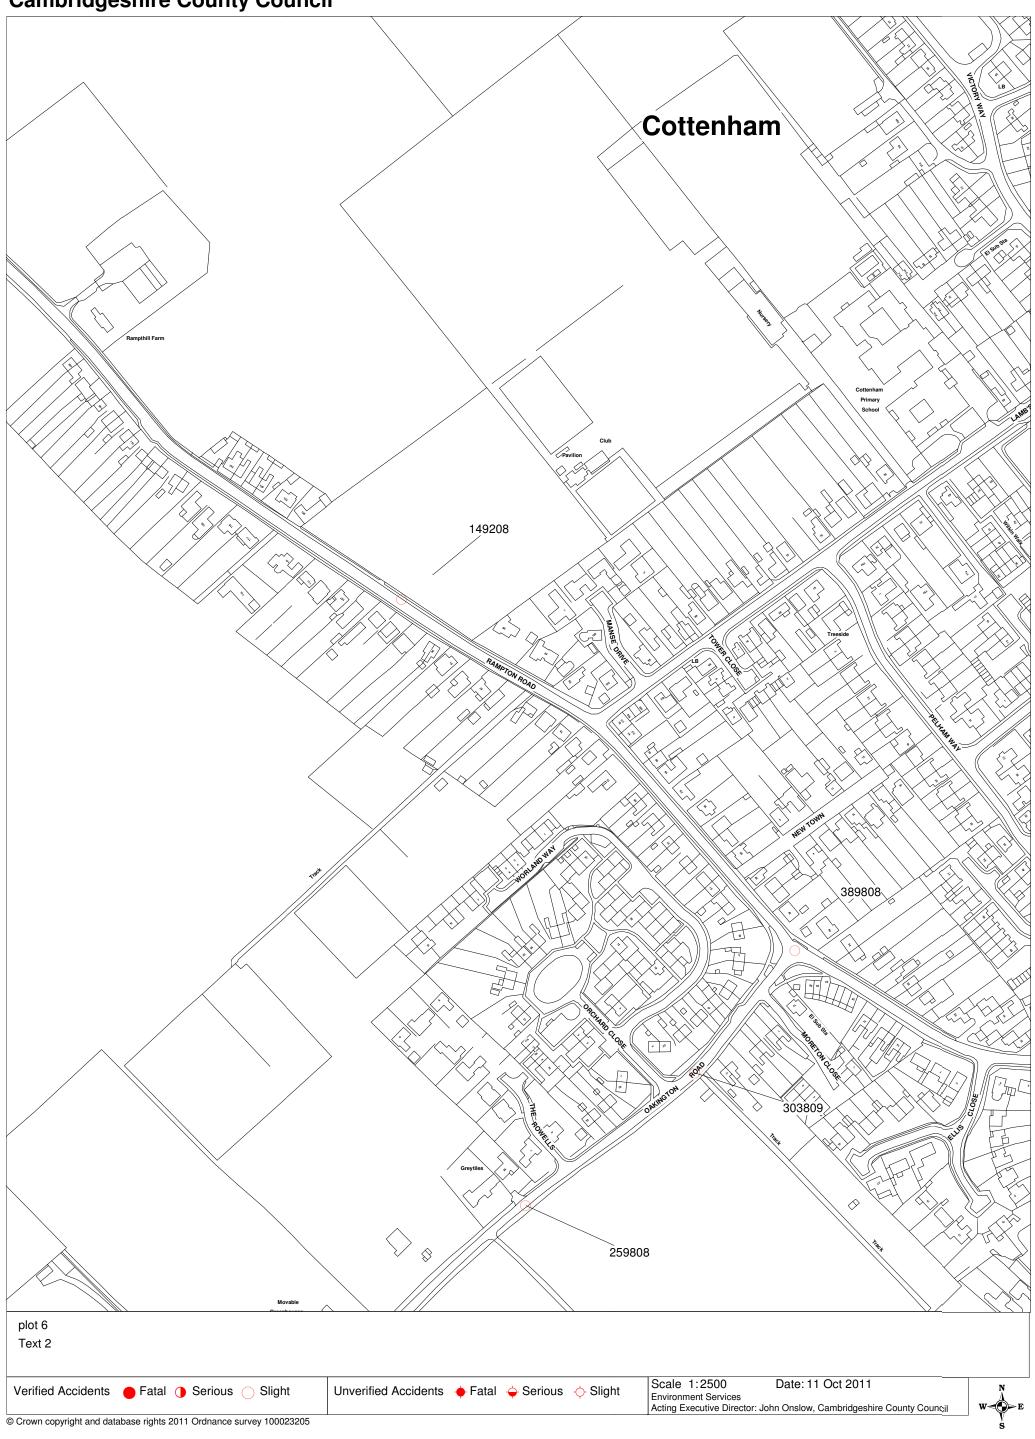

11 October 2011 Page 6 of 24

Person Details

| Person R     | ef Person Type   | Vehicle Ref | Severity | Age     |      | Sex    |                 |  |
|--------------|------------------|-------------|----------|---------|------|--------|-----------------|--|
| 1            | Driver           | 1           | Slight   | 17      | ſ    | Male   |                 |  |
| Person R     | ef Person Type   | Vehicle Ref | Severity | Age     |      | Sex    |                 |  |
| 2            | Passenger        | 1           | Slight   | 18      | 1    | Male   |                 |  |
| Reference    | Severity Date    | •           |          | Time    | Veh  | Cas    | Road Maj/Min    |  |
| 0149208      | Slight 29/0      | 04/20 Tueso | day      | 08:45   | 1    | 1      | C186 /          |  |
| Speed limit  | Light Condition  | 5           | Weathe   | r       |      | 1      | Road Surface    |  |
| 30           | Day              |             | Fine (n  | o wind) |      | [      | Ory             |  |
| Parish       | Cottenham        |             |          |         |      |        |                 |  |
| Location     | RAMPTON RD       | COTTENHA    | AM LOC   | AND DIR | OF T | RAVEL  | UNKNOWN         |  |
| Vehicle Deta | nils             |             |          |         |      |        |                 |  |
| Vehicle      | Veh Type         | Manoeuvi    | res      |         |      | Mo     | ve From Move To |  |
| 1            | GV > 3.5 < 7.5t  | Going ah    | ead      |         |      | Pa     | rke Parked      |  |
|              |                  | First Impo  | act      |         |      | Fir    | est Contact     |  |
|              |                  | Nears       |          |         |      | Vel    | <i>h No</i> . 0 |  |
| Person Deta  | ils              |             |          |         |      |        |                 |  |
| Person R     | ef Person Type   | Vehicle Ref | Severity | Age     |      | Sex    |                 |  |
| 1            | Pedestrian       | 1           | Slight   | 15      | F    | emale  |                 |  |
| Person R     | ef Person Type   | Vehicle Ref | Severity | Age     | \$   | Sex    |                 |  |
| 2            | Driver           | 1           | Unhurt   |         | l    | Jntrcd |                 |  |
| Reference    | Severity Date    | . Day       |          | Time    | Veh  | Cas    | Road Maj/Min    |  |
| 0186409      | Slight 10/0      | 06/20 Wedn  | esday    | 20:00   | 1    | 1      | C186/           |  |
| Speed limit  | Light Condition  | S           | Weathe   | r       |      | 1      | Road Surface    |  |
| 60           | Day no street li | ghts        | Uncode   | ed      |      | \      | Net/damp        |  |
| Parish       | Rampton          |             |          |         |      |        |                 |  |

11 October 2011 Page 14 of 24

| Reference   | Severity               | Date      | Day                     | Tim       | e    | Veh  | Cas            | Road      | Maj / Min |  |
|-------------|------------------------|-----------|-------------------------|-----------|------|------|----------------|-----------|-----------|--|
| 0389808     | Slight                 | 01/11/20  | Saturday                | 12:3      | 35   | 1    | 1              | C18       | 6/C197    |  |
| Speed limit | Light Con              | ditions   | We                      | eather    |      |      | i              | Road Su   | rface     |  |
| 30          | Day lights             | s present | Un                      | known     |      |      | I              | Dry       |           |  |
| Parish      | Cottenha               | m         |                         |           |      |      |                |           |           |  |
| Location    | C186 RA                | MPTON RI  | JCT C197                | 7 OAKIN   | GTON | RD ( | COTTE          | NHAM      |           |  |
| Vehicle De  | tails                  |           |                         |           |      |      |                |           |           |  |
| Vehicle     | Veh Type               | M         | anoeuvres               |           |      |      | Mo             | ove Fron  | n Move To |  |
| 1           | Pedal cyc              | ele Go    | oing ahead              |           |      |      | Pa             | ırke      | Parked    |  |
|             |                        | Fi        | rst Impact              |           |      |      | Fin            | rst Conta | ıct       |  |
|             |                        | Fr        | ont                     |           |      |      | Ve             | h No.     | 0         |  |
| Person Det  | ails                   |           |                         |           |      |      |                |           |           |  |
| Person 1    | Ref Person             | Type Vehi | cle Ref Sev             | erity     | Age  | S    | ex             |           |           |  |
| 1           | Driver                 |           | 1 Slig                  | ght       | 31   | M    | /lale          |           |           |  |
| Reference   | Severity               | Date      | Day                     | Tim       | e    | Veh  | Cas            | Road      | Maj / Min |  |
| 0813908     | Slight                 | 28/11/20  | Friday                  | 16:1      | 15   | 2    | 2              | C18       | 6/        |  |
| Speed limit | Light Con              | ditions   | We                      | ather     |      |      | j              | Road Su   | rface     |  |
| 30          | Day lights             | s present | Fir                     | ne (no wi | nd)  | Dry  |                |           |           |  |
| Parish      | Rampton                | l         |                         |           |      |      |                |           |           |  |
| Location    | C186 HIC               | GH ST RAM | IPTON OU                | TSIDE N   | O 32 |      |                |           |           |  |
| Vehicle De  | tails                  |           |                         |           |      |      |                |           |           |  |
| Vehicle     |                        |           |                         |           |      |      |                | nua Enon  | n Move To |  |
| 1           | Veh Type               | M         | anoeuvres               |           |      |      | Mo             | ve rron   | i Move 10 |  |
| ı           | <i>Veh Type</i><br>Car |           | anoeuvres<br>ping ahead |           |      |      | <i>Mo</i><br>W | ove From  | E Move 10 |  |
| ı           | • •                    | Go        |                         |           |      |      | W              | rst Conta | Е         |  |