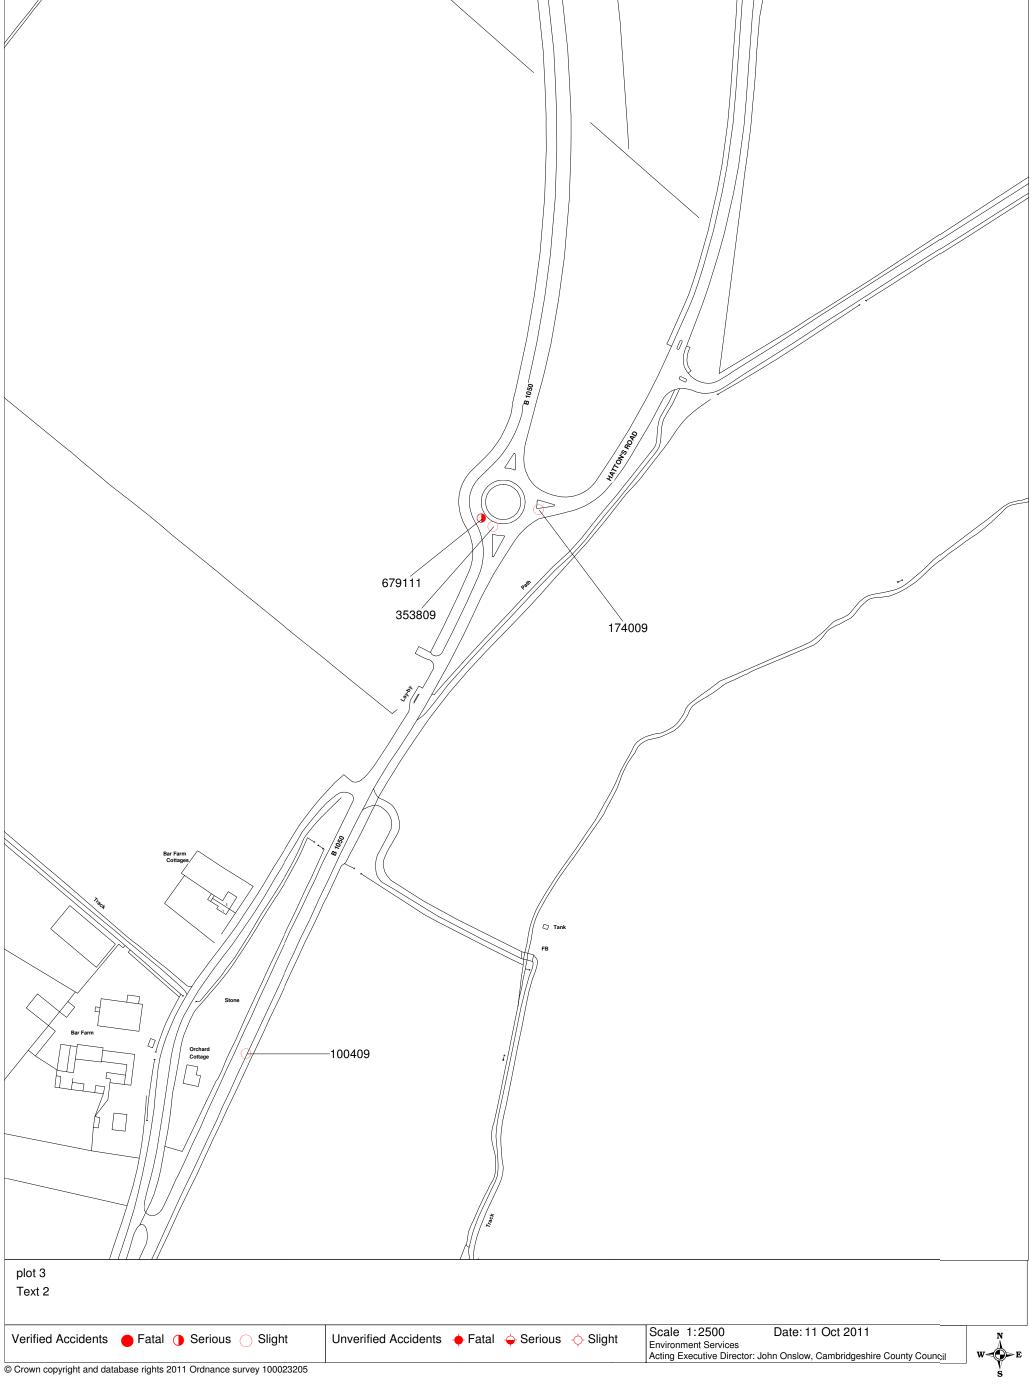

11 October 2011 Page 10 of 24

48

Female

| <i>Reference</i> 0303809 | <i>Severity</i><br>Slight | <i>Date</i> 16/09/20 | <i>Day</i><br>Wednesday | <i>Time</i><br>17:44 | <i>Veh</i><br>1 | Cas   |           | <i>Maj / Min</i><br>7 / U0 |  |
|--------------------------|---------------------------|----------------------|-------------------------|----------------------|-----------------|-------|-----------|----------------------------|--|
| Speed limit              | Light Con                 |                      | Weath                   |                      | -               |       | Road Sur  |                            |  |
| 30                       | Day lights                | s present            | Fine (                  | no wind)             |                 |       | Dry       |                            |  |
| Parish                   | Cottenha                  | m                    |                         |                      |                 |       |           |                            |  |
| Location                 | C197 OA                   | KINGTON              | RD 20M NE O             | F ORCHA              | RD CL           | OSE C | COTTEN    | HAM                        |  |
| Vehicle Det              | ails                      |                      |                         |                      |                 |       |           |                            |  |
| Vehicle                  | Veh Type                  |                      | anoeuvres               |                      |                 |       |           | Move To                    |  |
| 1                        | Car                       | Go                   | oing ahead              |                      |                 | SV    | V         | NE                         |  |
|                          |                           |                      | rst Impact              |                      |                 |       | rst Conta |                            |  |
|                          |                           | Fr                   | ont                     |                      |                 | Ve    | h No.     | 0                          |  |
| Person Deta              | uils                      |                      |                         |                      |                 |       |           |                            |  |
| Person K                 | Ref Person                | Type Vehi            | cle Ref Severit         | y Age                | S               | ex    |           |                            |  |
| 1                        | Pedest                    | rian                 | 1 Slight                | 10                   | F               | emale |           |                            |  |
| Person K                 | Ref Person                | Type Vehic           | cle Ref Severit         | y Age                | S               | ex    |           |                            |  |
| 2                        | Driver                    |                      | 1 Unhurt                | 24                   | F               | emale |           |                            |  |
| Reference                | Severity                  | Date                 | Day                     | Time                 | Veh             | Cas   |           | Iaj / Min                  |  |
| 0314608                  | Slight                    | 05/09/20             | Friday                  | 17:15                | 2               | 1     | C186      | 6/                         |  |
| Speed limit              | Light Con                 | ditions              | Weath                   | er                   |                 |       | Road Sur  | face                       |  |
| 30                       | Day lights                | s present            | Rainir                  | ng & windy           |                 | ,     | Wet/dam   | ıp                         |  |
| Parish                   | Willingha                 | m                    |                         |                      |                 |       |           |                            |  |
| Location                 | RAMPTC                    | N RD WILI            | LINGHAM 75 \            | /DS FROM             | / NEW           | INGTO | ON ROA    | O                          |  |
| Vehicle Det              |                           |                      |                         |                      |                 |       |           |                            |  |
| Vehicle                  | Veh Type                  |                      | anoeuvres               |                      |                 |       | ove From  | Move To                    |  |
| 1                        | Pedal cyc                 | le Go                | oing ahead              |                      |                 | S     |           | N                          |  |

11 October 2011 Page 11 of 24

|             |                  | First Impact         |             |     | Fin     | rst Contac | et        |
|-------------|------------------|----------------------|-------------|-----|---------|------------|-----------|
|             |                  | Front                |             |     | Ve      | h No.      | 2         |
| Vehicle     | Veh Type         | Manoeuvres           |             |     | Mo      | ove From   | Move To   |
| 2           | GV >= 7.5t mgw   | Parked               |             |     | Pa      | rke        | Parked    |
|             |                  | First Impact         |             |     | Fin     | rst Contac | et        |
|             |                  | Back                 |             |     | Ve      | h No.      | 1         |
| Person Deta | uils             |                      |             |     |         |            |           |
| Person R    | Ref Person Type  | Vehicle Ref Severity | v Age       |     | Sex     |            |           |
| 1           | Driver           | 1 Slight             | 59          |     | Male    |            |           |
| Person R    | Ref Person Type  | Vehicle Ref Severity | Age         |     | Sex     |            |           |
| 2           | Driver           | 2 Unhurt             |             |     | Untrcd  |            |           |
| Reference   | Severity Date    | Day                  | Time        | Veh | a Cas   | Road N     | Iaj / Min |
| 0340008     | •                | 9/20 Thursday        | 13:30       | 3   | 1       | C186       | •         |
| Speed limit | Light Conditions | . Weath              | er          |     |         | Road Surj  | face      |
| 60          | Day no street li | ghts Fine (r         | no wind)    |     |         | Dry        |           |
| Parish      | Rampton          |                      |             |     |         |            |           |
| Location    | ROAD BETWE       | EN RAMPTON TO        | COTTENH     | AM  | AT BRID | GE         |           |
| Vehicle Det | ails             |                      |             |     |         |            |           |
| Vehicle     | Veh Type         | Manoeuvres           |             |     | Mo      | ove From   | Move To   |
| 1           | Car              | Ovrtking moving      | veh on offs | sde | Е       |            | W         |
|             |                  | First Impact         |             |     | Fi      | rst Contac | et        |
|             |                  | Offsd                |             |     | Ve      | h No.      | 2         |
| Vehicle     | Veh Type         | Manoeuvres           |             |     | Mo      | ove From   | Move To   |
| 2           | Car              | Going ahead          |             |     | W       |            | E         |
|             |                  | First Impact         |             |     | Fi      | rst Contac | et        |
|             |                  | Offsd                |             |     | Ve      | h No.      | 1         |