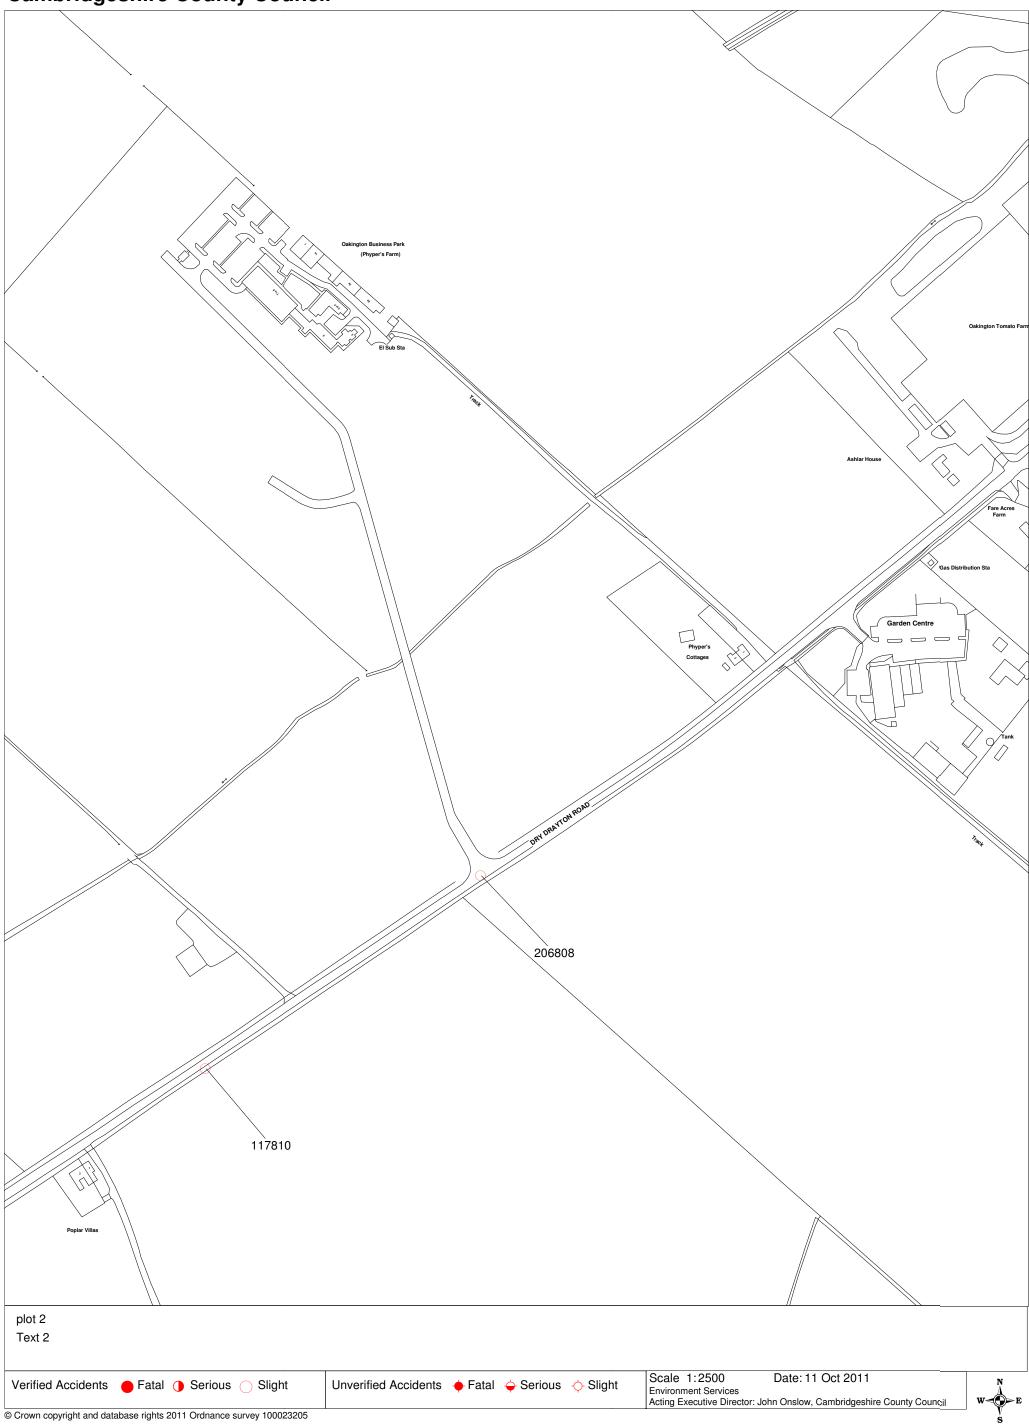

#### Person Details

Person RefPerson TypeVehicle RefSeverityAgeSex1Driver1Slight20Male

ReferenceSeverityDateDayTimeVehCasRoad Maj / Min0206808Slight14/06/20Saturday10:1532C197 / U0

Speed limit Light Conditions Weather Road Surface

Day no street lights Fine (no wind) Dry

**Parish** Oakington

**Location** DRY DRAYTON RD 1100M N OF A14 OAKINGTON