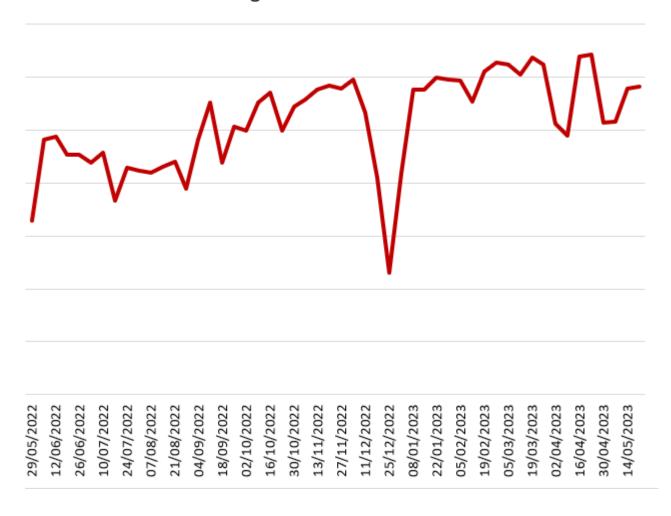

ntly impacted by road works.
- Currently we are in a healthy driver position bucking the trend nationally, which is still seeing major shortages across the industry
- Introduction of a brand new route 8A from June, which has seen on average 800 passenger per week carried in the just the
  first few weeks since its introduction.
- Our services are still facing major disruption due to the vast amount of roadworks within the City, we are working with local authority partners to try to resolve this however this remains a major concern.
- £2 fare cap extended through until the 31<sup>st</sup> October. On average the scheme has increased passenger levels by around 6% however this is not enough to continue the fare cap without funding.



### Bus Way passenger levels

Passengers - Last 52 Weeks







# Cambridge's 30 New Electric Buses Arriving Spring 2023













### **Introducing Flexi Tickets**

With travel patterns changing and hybrid working becoming more popular, we introduced new Flexi tickets to cater to commuters.



Flexi Tickets are bundles of DayRiders that can be purchased on the app and used at any time over a 12 month period.

Plus, with Flexi you can travel from just £3 a day!



### Stagecoach Bus App

Check out our mobile app! It has everything you need to travel with ease. Download and you can:

- Plan your journey
- Save your favourite routes & stops
- Track your bus, live!
- Check for quieter travel times
- Purchase tickets
- And so much more ...