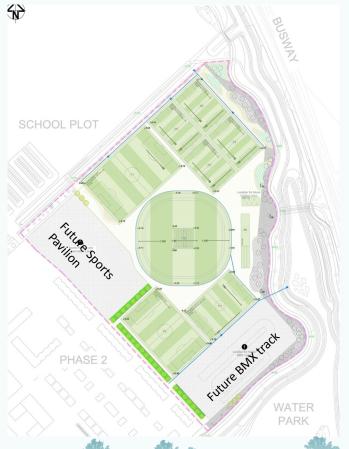

## Eastern Sports Hub

Reserved Matters Application about to be submitted for:

1x Senior Football pitches 4x Mini Football pitches (5-9 years) 1x Junior Football pitches (10-12 years) 1x Junior Football pitches (13-17 years) 1x Cricket field Cricket training nets