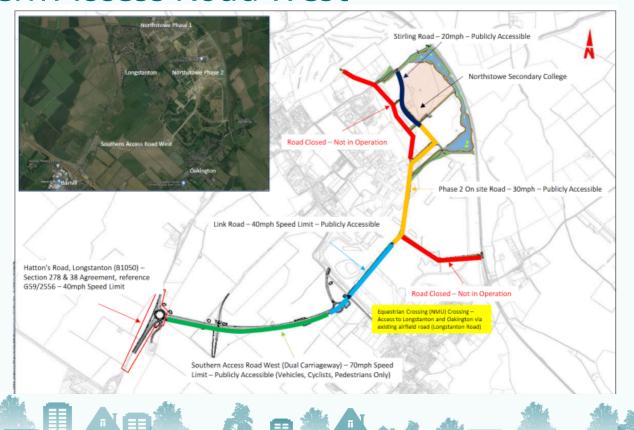

## **Northstowe Community Forum**

### 12<sup>th</sup> July 2023

Emma Brown – Planning Manager
Philip Harker – Assistant Director, Development Services
(Homes England)

Julian Chafer – Assistant Director, HSE Estates and Facilities (Homes England)

Katja Stille – Director (Tibbalds Planning and Design)



#### Southern Access Road West



##

## Eastern Sports Hub

Reserved Matters Application about to be submitted for:

1x Senior Football pitches 4x Mini Football pitches (5-9 years) 1x Junior Football pitches (10-12 years) 1x Junior Football pitches (13-17 years) 1x Cricket field Cricket training nets







# Questions