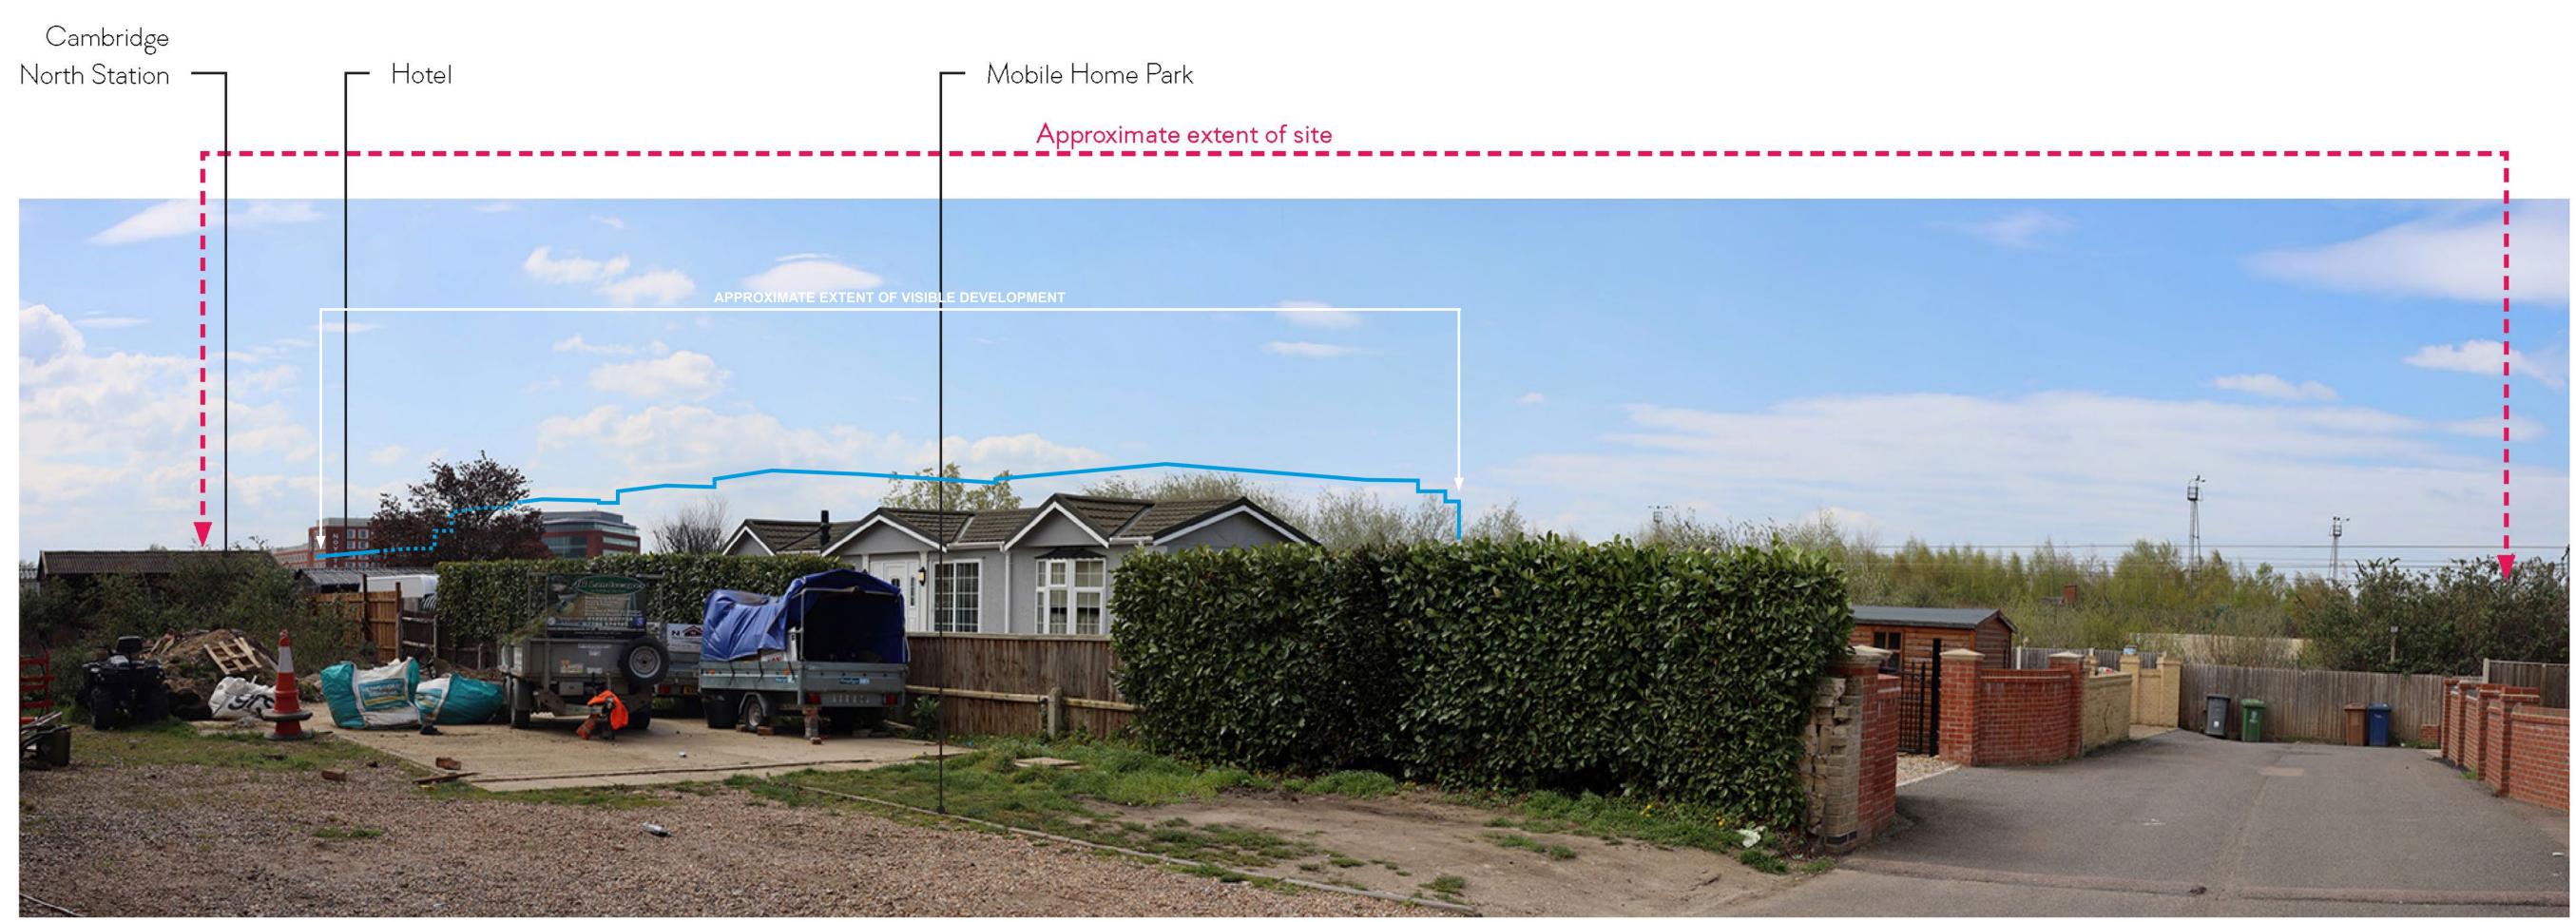

NODE VP1

Photograph copied from the Evidence of Nigel Wakefield: Vu City model referenced into the photograph using reference points provided by built form.

PHOTOGRAPHY
MODEL VIEW

SURPLINES

BROOKGATE LIMITED

PHOTOGRAPHY
WINTER PHOTOGRAPHY

global environmental solutions
CAMBRIDGE NORTH
REBUTTAL EVIDENCE OF JEREMY SMITH

NODE VP1 DRAWING NO: CN-056

Photograph copied from the Evidence of Nigel Wakefield: Vu City model referenced into the photograph using reference points provided by built form.

Photograph copied from the Evidence of Nigel Wakefield: Vu City model referenced into the photograph using reference points provided by built form.

This drawing and its content are the copyright of SLR Consulting Ltd and may not be reproduced or amended except by prior written permission. SLR Consulting Ltd accepts no liability for any amendments made by other persons.