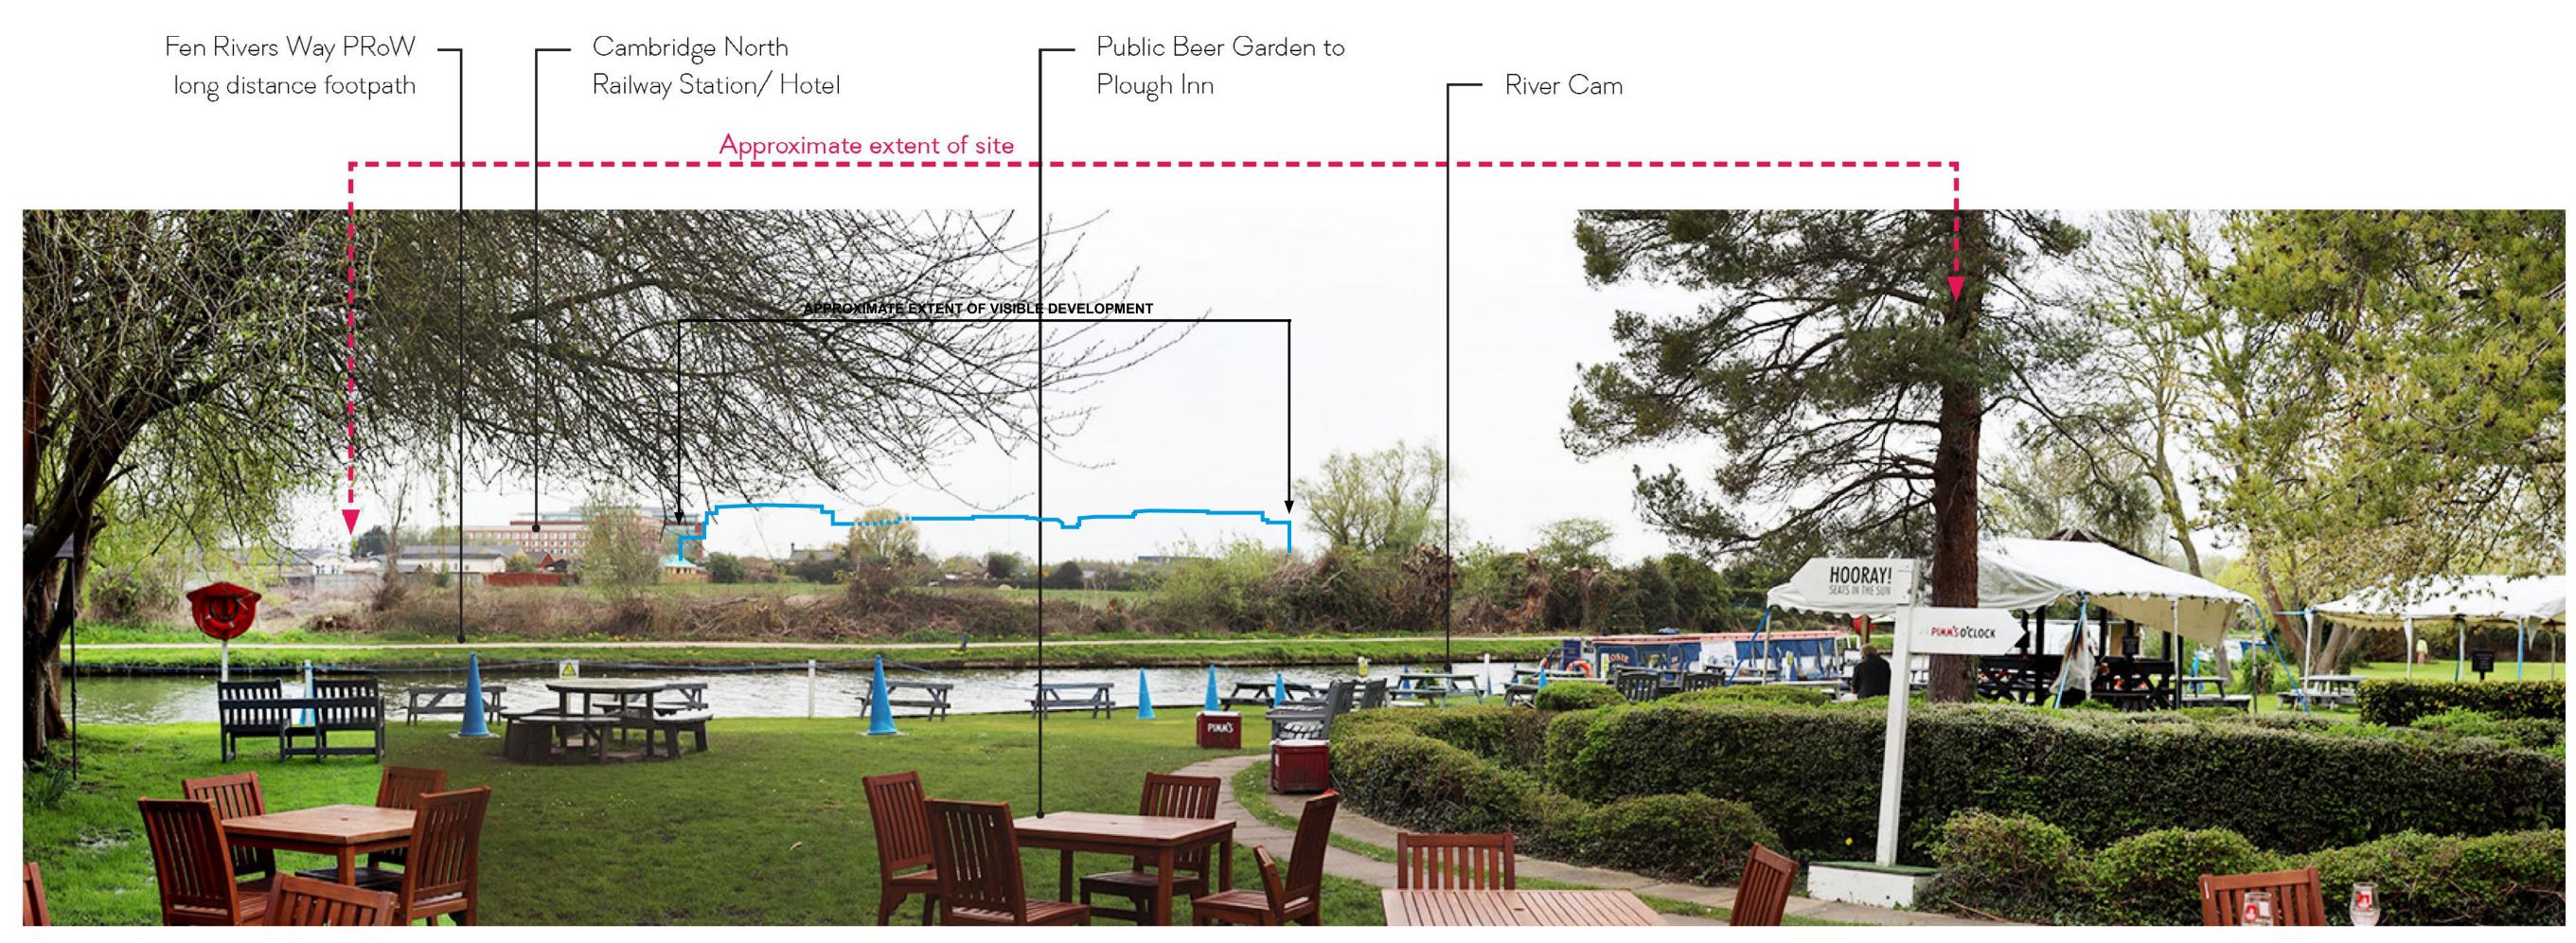

NODE VP21

Photograph copied from the Evidence of Nigel Wakefield: Vu City model referenced into the photograph using reference points provided by built form.

PHOTOGRAPHY

MODEL VIEW

BROOKGATE LIMITED

CAMBRIDGE NORTH

REBUTTAL EVIDENCE OF JEREMY SMITH

JOB NO. 403.064598.00001

DATE: AND ROOK GATE LIMITED

This drawing and its content are the copyright of SLR Consulting Ltd and may not be reproduced or amended except by prior written permission. SLR Consulting Ltd accepts no liability for any amendments made by other persons.

PHOTOGRAPHY
WINTER PHOTOGRAPHY

global environmental solutions
CAMBRIDGE NORTH
REBUTTAL EVIDENCE OF JEREMY SMITH

NODE VP21 DRAWING NO: CN-070

NODE VP21: Model View

Photograph copied from the Evidence of Nigel Wakefield: Vu City model referenced into the photograph using reference points provided by built form.