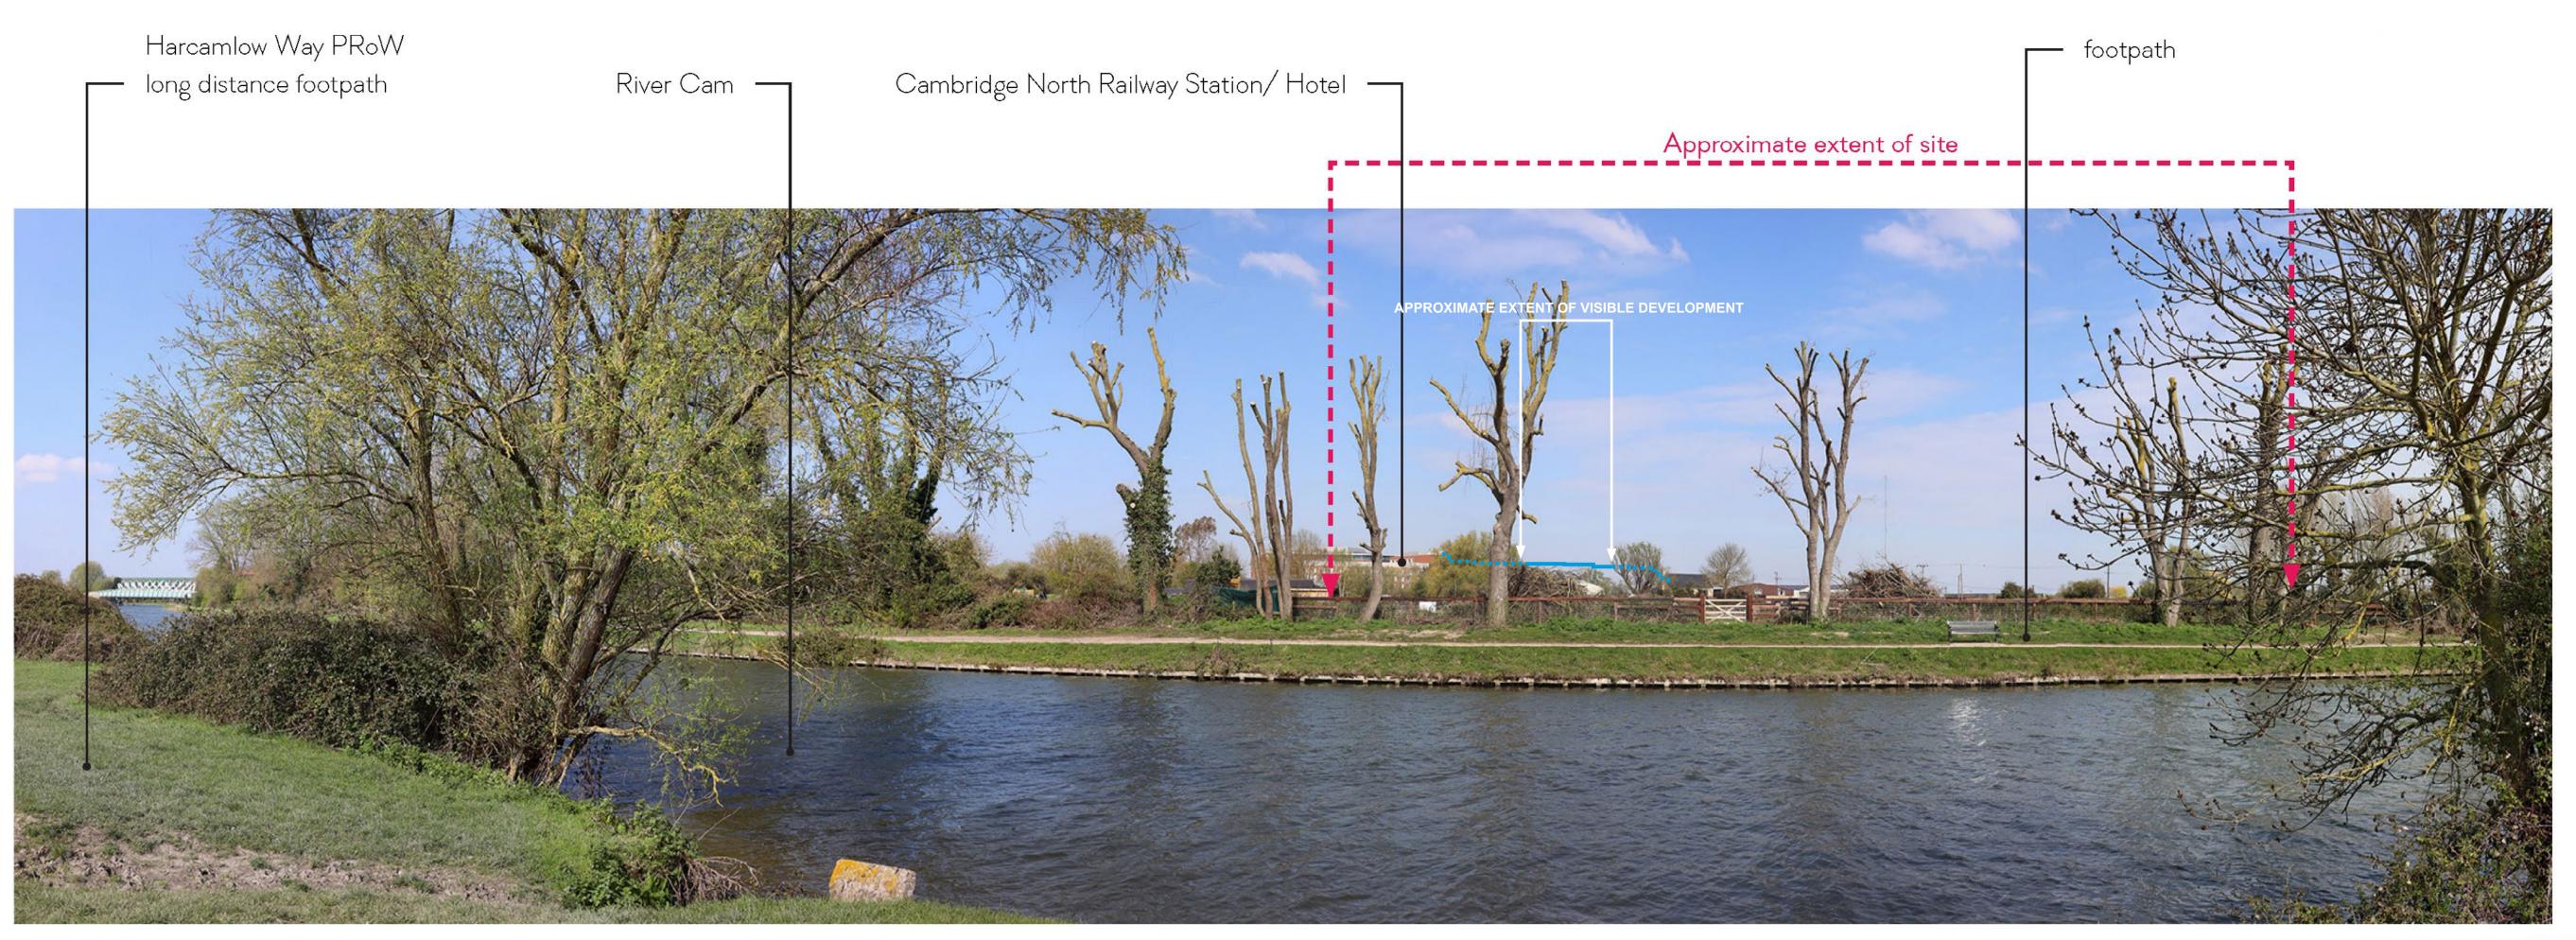

NODE VP17

Photograph copied from the Evidence of Nigel Wakefield: Vu City model referenced into the photograph using reference points provided by built form.

Photograph copied from the Evidence of Nigel Wakefield: Vu City model referenced into the photograph using reference points provided by built form.

PHOTOGRAPHY
MODEL VIEW

Rebuttal evidence of Jeremy Smith

PHOTOGRAPHY
WINTER PHOTOGRAPHY

global environmental solutions
CAMBRIDGE NORTH
REBUTTAL EVIDENCE OF JEREMY SMITH

JOB NO. 403.064598.00001 DATE: MAY 2023 DRAWN: DB CHECKED: JS APPROVED: JS NODE VP19 DRAWING NO: CN-068

PHOTOGRAPHY
WINTER PHOTOGRAPHY

global environmental solutions
CAMBRIDGE NORTH
REBUTTAL EVIDENCE OF JEREMY SMITH

NODE VP21 DRAWING NO: CN-070

NODE VP21: Model View

Photograph copied from the Evidence of Nigel Wakefield: Vu City model referenced into the photograph using reference points provided by built form.