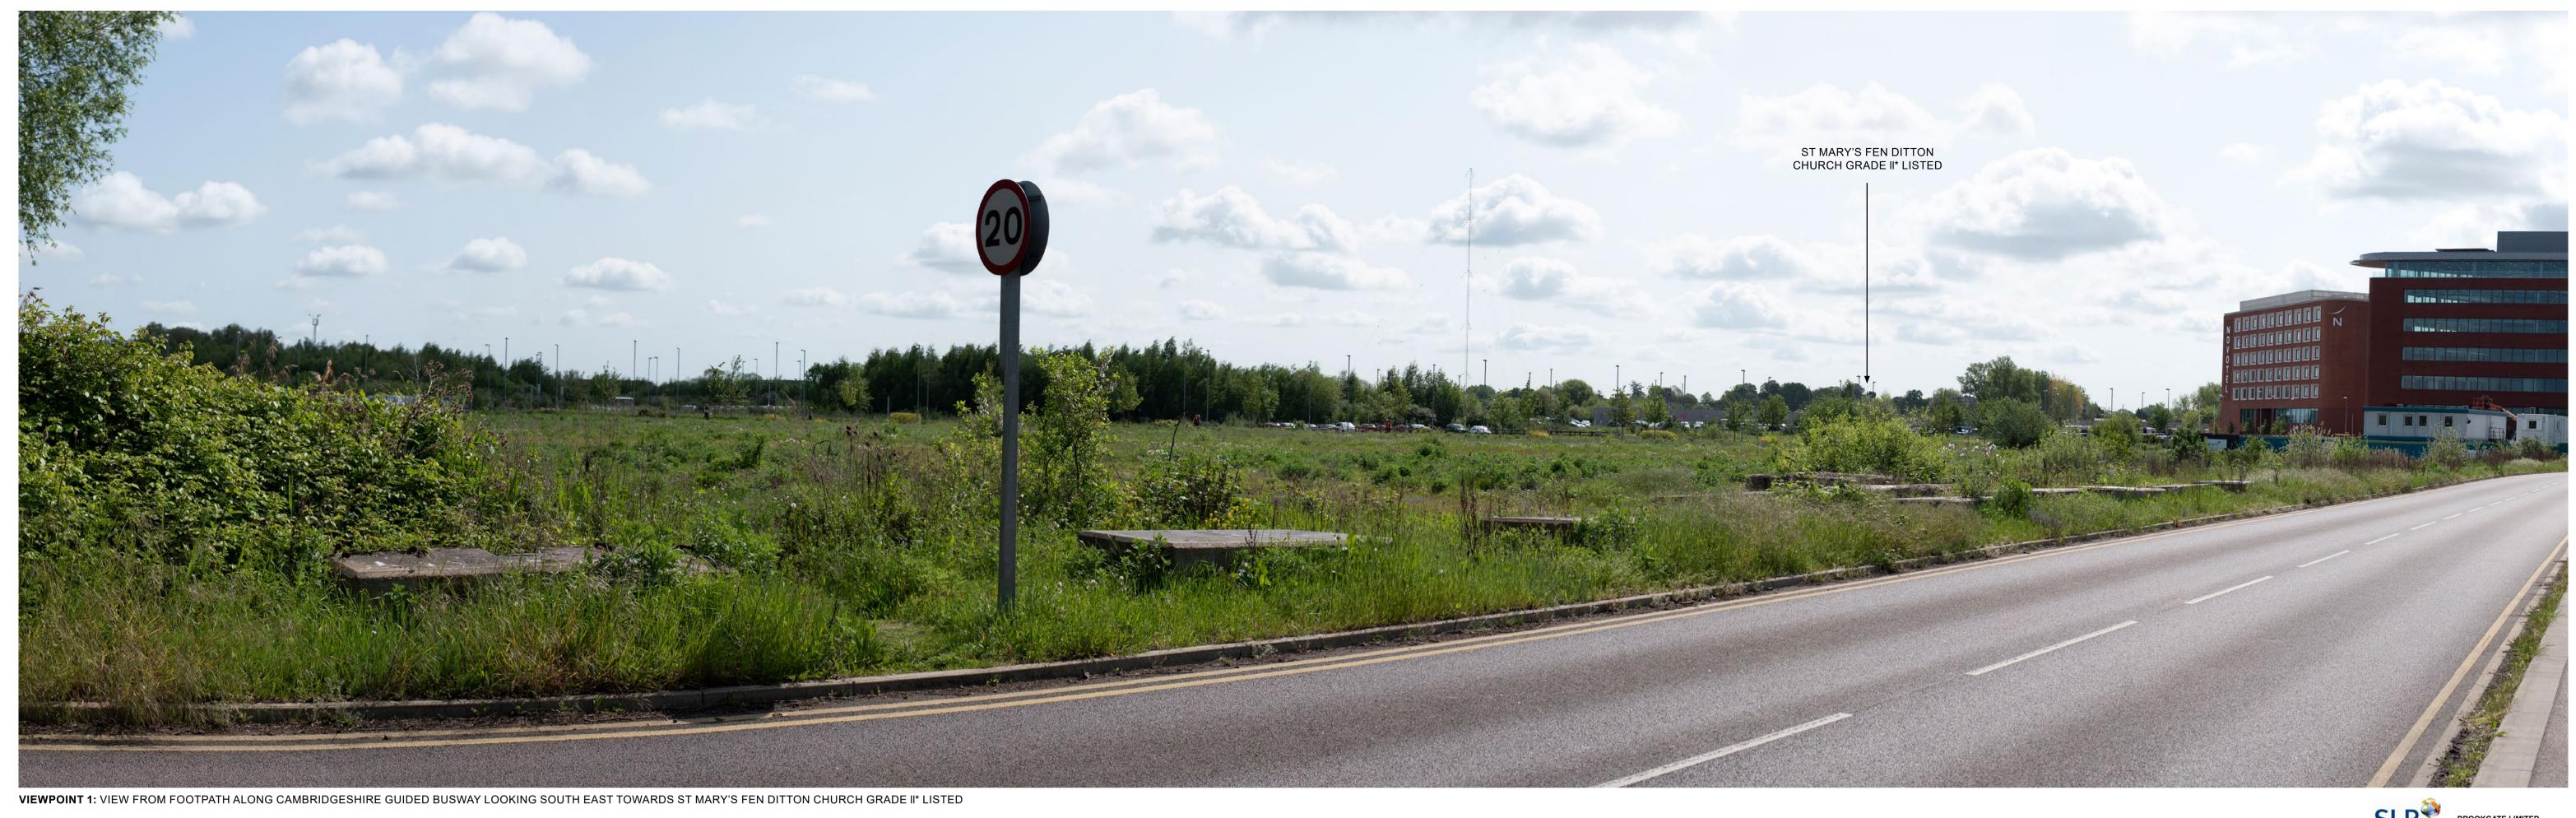

PROJECTION: CYLINDRICAL DATE AND TIME OF PHOTOGRAPHY: 16/05/2023 AT 09:37 ENLARGEMENT FACTOR: 96% AT A1 MAKE AND MODEL OF CAMERA: NIKON D750 VIEW AT COMFORTABLE ARM'S LENGTH MAKE AND FOCAL LENGTH OF LENS: 50MM TO BE PRINTED AT A1 FOR ASSESSMENT DIRECTION OF VIEW: SOUTH-EAST VIEWING BOX INCORPORATES UP TO 90° HORIZONTAL FIELD OF VIEW

BROOKGATE LIMITED TYPE 1 PHOTOGRAPHY

SPRING PHOTOGRAPHY

SPRING PHOTOGRAPHY

DB NO. 403.064598.00001

DATE: MAY 2023 DRAWN: DB CHECKED: JS APPROVED: JS VIEWPOINT 1 DRAWING NO: CN-074

VIEWPOINT 2: VIEW FROM ALONG FOOTPATH 85/6 FEN DITTON LOOKING SOUTH-WEST TOWARDS ST GEORGE'S CHURCH CHESTERTON LISTED GRADE II