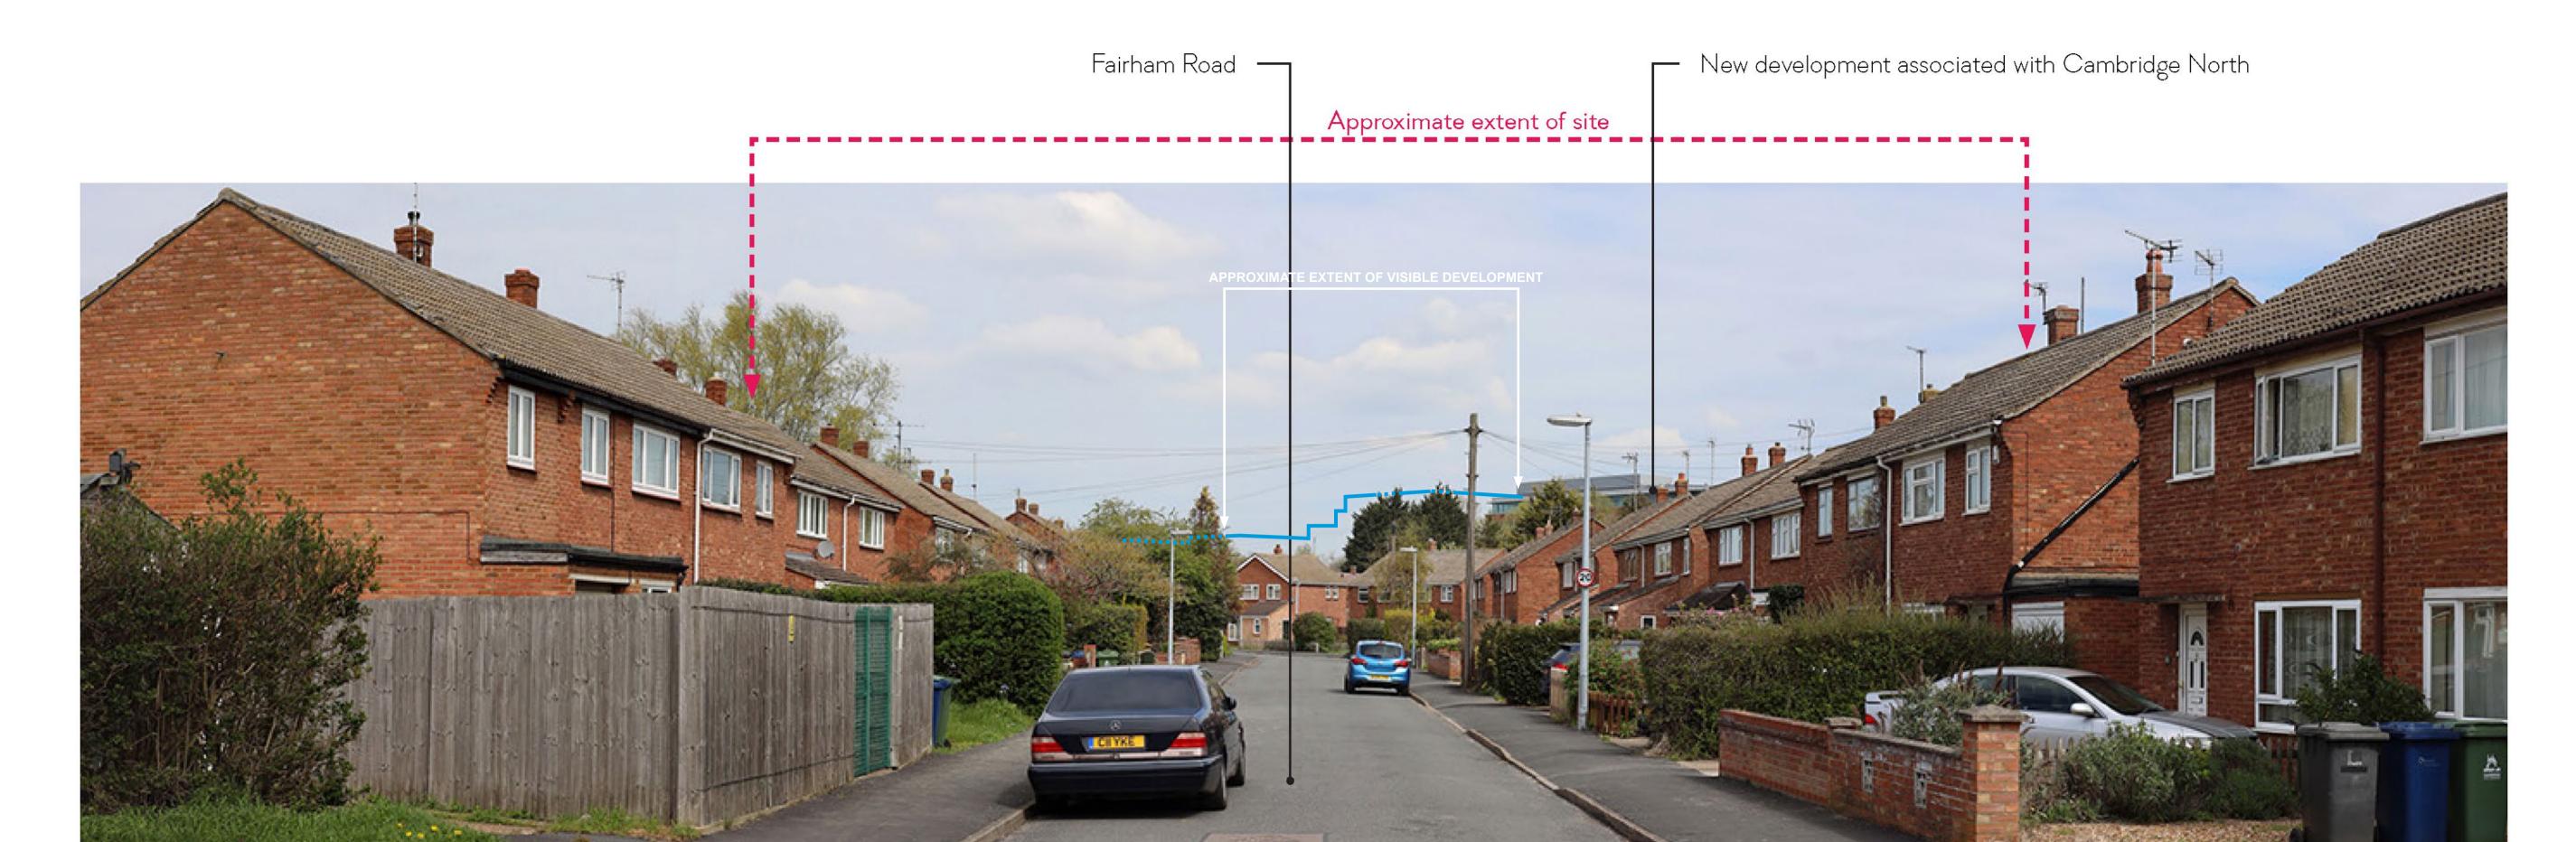

PHOTOGRAPHY
WINTER PHOTOGRAPHY

global environmental solutions
CAMBRIDGE NORTH
REBUTTAL EVIDENCE OF JEREMY SMITH

NODE VP21 DRAWING NO: CN-070

NODE VP21: Model View

Photograph copied from the Evidence of Nigel Wakefield: Vu City model referenced into the photograph using reference points provided by built form.