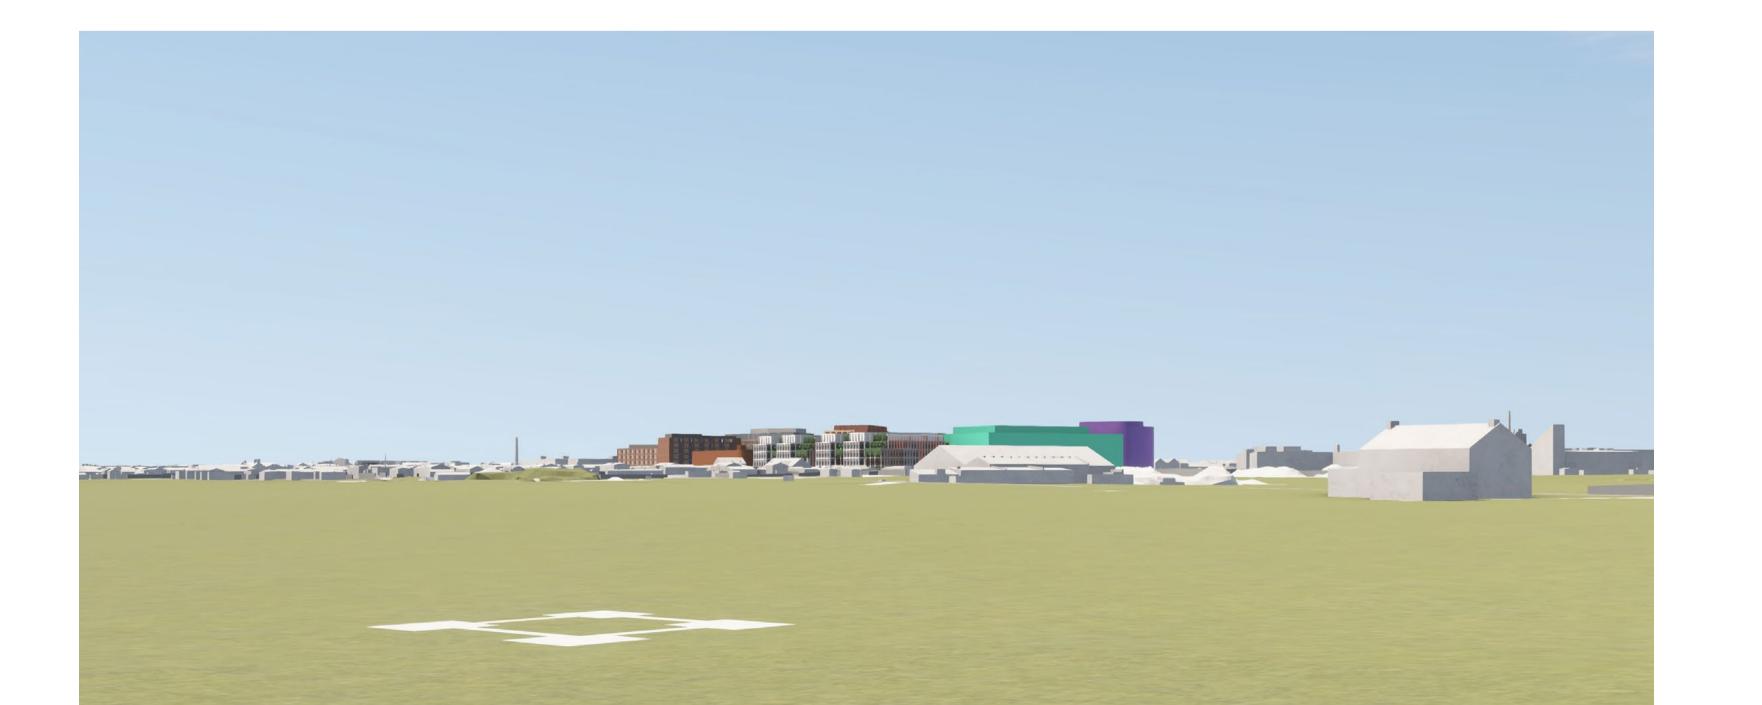

BROOKGATE LIMITED TYPE 1 PHOTOGRAPHY

SPRING PHOTOGRAPHY

SPRING PHOTOGRAPHY

DB NO. 403.064598.00001

DATE: MAY 2023 DRAWN: DB CHECKED: JS APPROVED: JS VIEWPOINT 1 DRAWING NO: CN-074

VIEWPOINT 2: VIEW FROM ALONG FOOTPATH 85/6 FEN DITTON LOOKING SOUTH-WEST TOWARDS ST GEORGE'S CHURCH CHESTERTON LISTED GRADE II

PROJECTION: CYLINDRICAL TO BE PRINTED AT A1 FOR ASSESSMENT DIRECTION OF VIEW: SOUTH-WEST

DATE AND TIME OF PHOTOGRAPHY: 16/05/2023 AT 11:13 ENLARGEMENT FACTOR: 96% AT A1 MAKE AND MODEL OF CAMERA: NIKON D750 VIEW AT COMFORTABLE ARM'S LENGTH MAKE AND FOCAL LENGTH OF LENS: 50MM VIEWING BOX INCORPORATES UP TO 90° HORIZONTAL FIELD OF VIEW

VIEWPOINT 2 DRAWING NO: CN-075