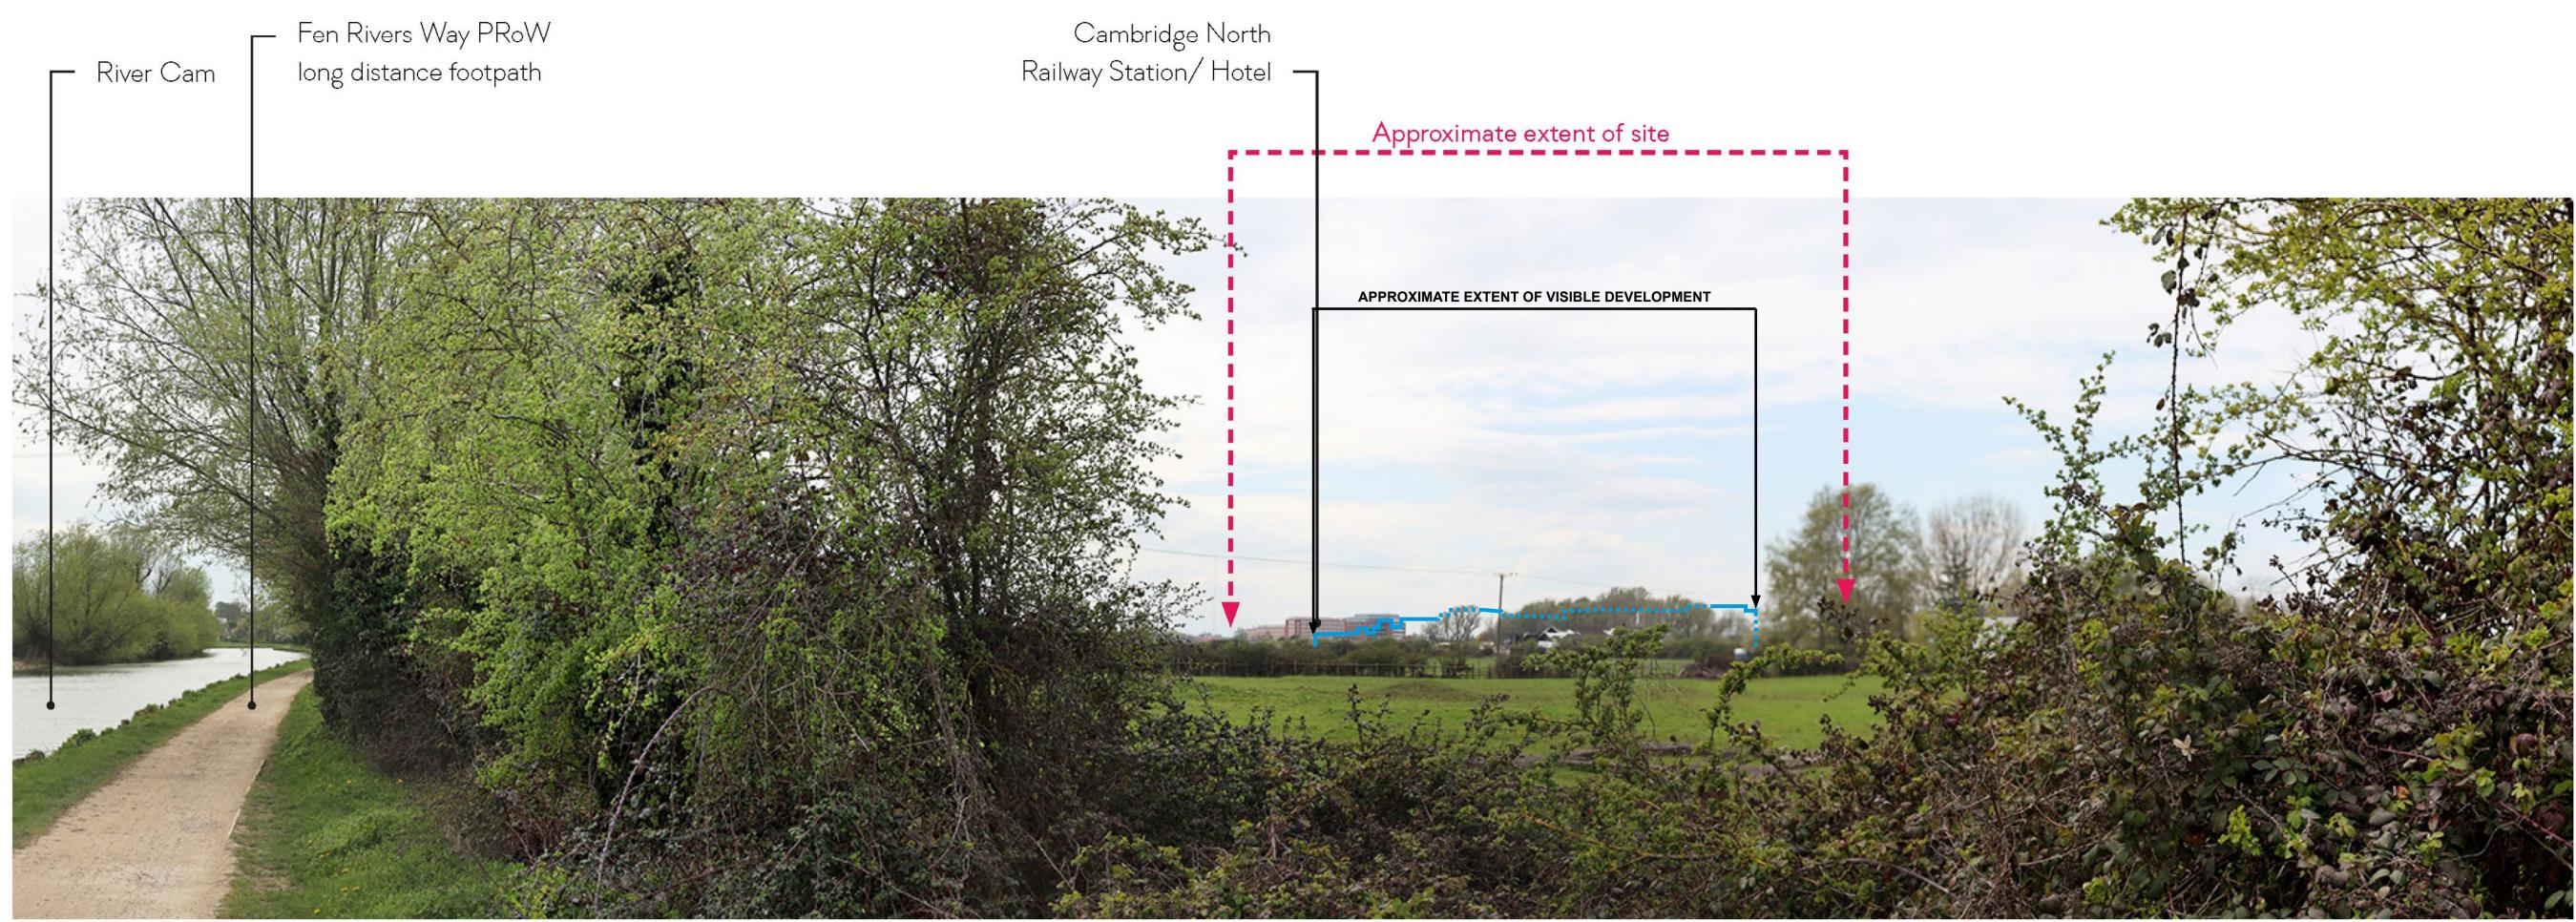

NODE VP21

Photograph copied from the Evidence of Nigel Wakefield: Vu City model referenced into the photograph using reference points provided by built form.

PHOTOGRAPHY

MODEL VIEW

BROOKGATE LIMITED

CAMBRIDGE NORTH

PHOTOGRAPHY
WINTER PHOTOGRAPHY

global environmental solutions
CAMBRIDGE NORTH
REBUTTAL EVIDENCE OF JEREMY SMITH

NODE VP21 DRAWING NO: CN-070

NODE VP21: Model View

Photograph copied from the Evidence of Nigel Wakefield: Vu City model referenced into the photograph using reference points provided by built form.