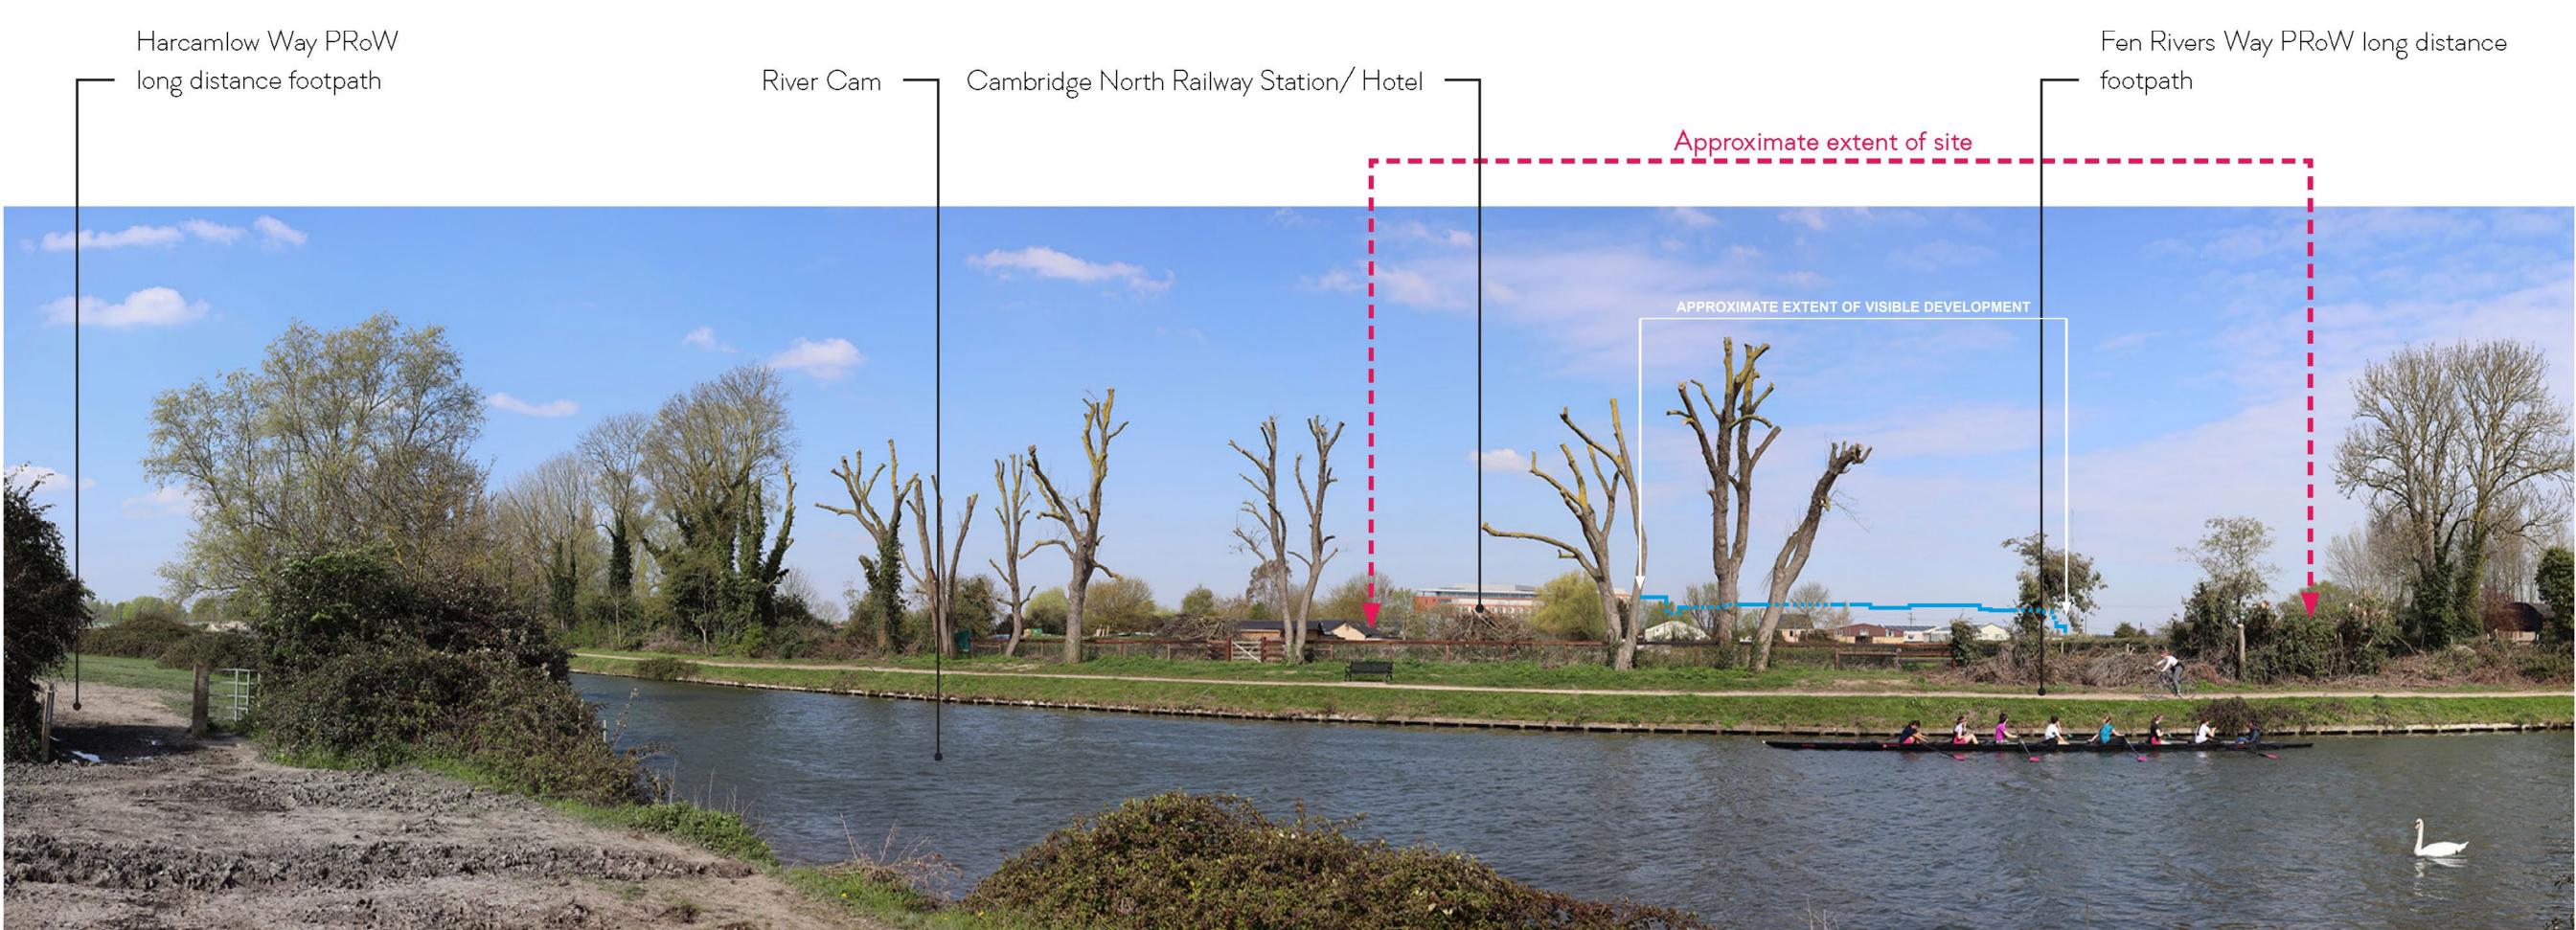

NODE VP1

Photograph copied from the Evidence of Nigel Wakefield: Vu City model referenced into the photograph using reference points provided by built form.

PHOTOGRAPHY
MODEL VIEW

SURPLINES

BROOKGATE LIMITED

PHOTOGRAPHY
WINTER PHOTOGRAPHY

global environmental solutions
CAMBRIDGE NORTH
REBUTTAL EVIDENCE OF JEREMY SMITH

NODE VP1 DRAWING NO: CN-056

Photograph copied from the Evidence of Nigel Wakefield: Vu City model referenced into the photograph using reference points provided by built form.

Photograph copied from the Evidence of Nigel Wakefield: Vu City model referenced into the photograph using reference points provided by built form.

This drawing and its content are the copyright of SLR Consulting Ltd and may not be reproduced or amended except by prior written permission. SLR Consulting Ltd accepts no liability for any amendments made by other persons.

Photograph copied from the Evidence of Nigel Wakefield: Vu City model referenced into the photograph using reference points provided by built form.

Photograph copied from the Evidence of Nigel Wakefield: Vu City model referenced into the photograph using reference points provided by built form.