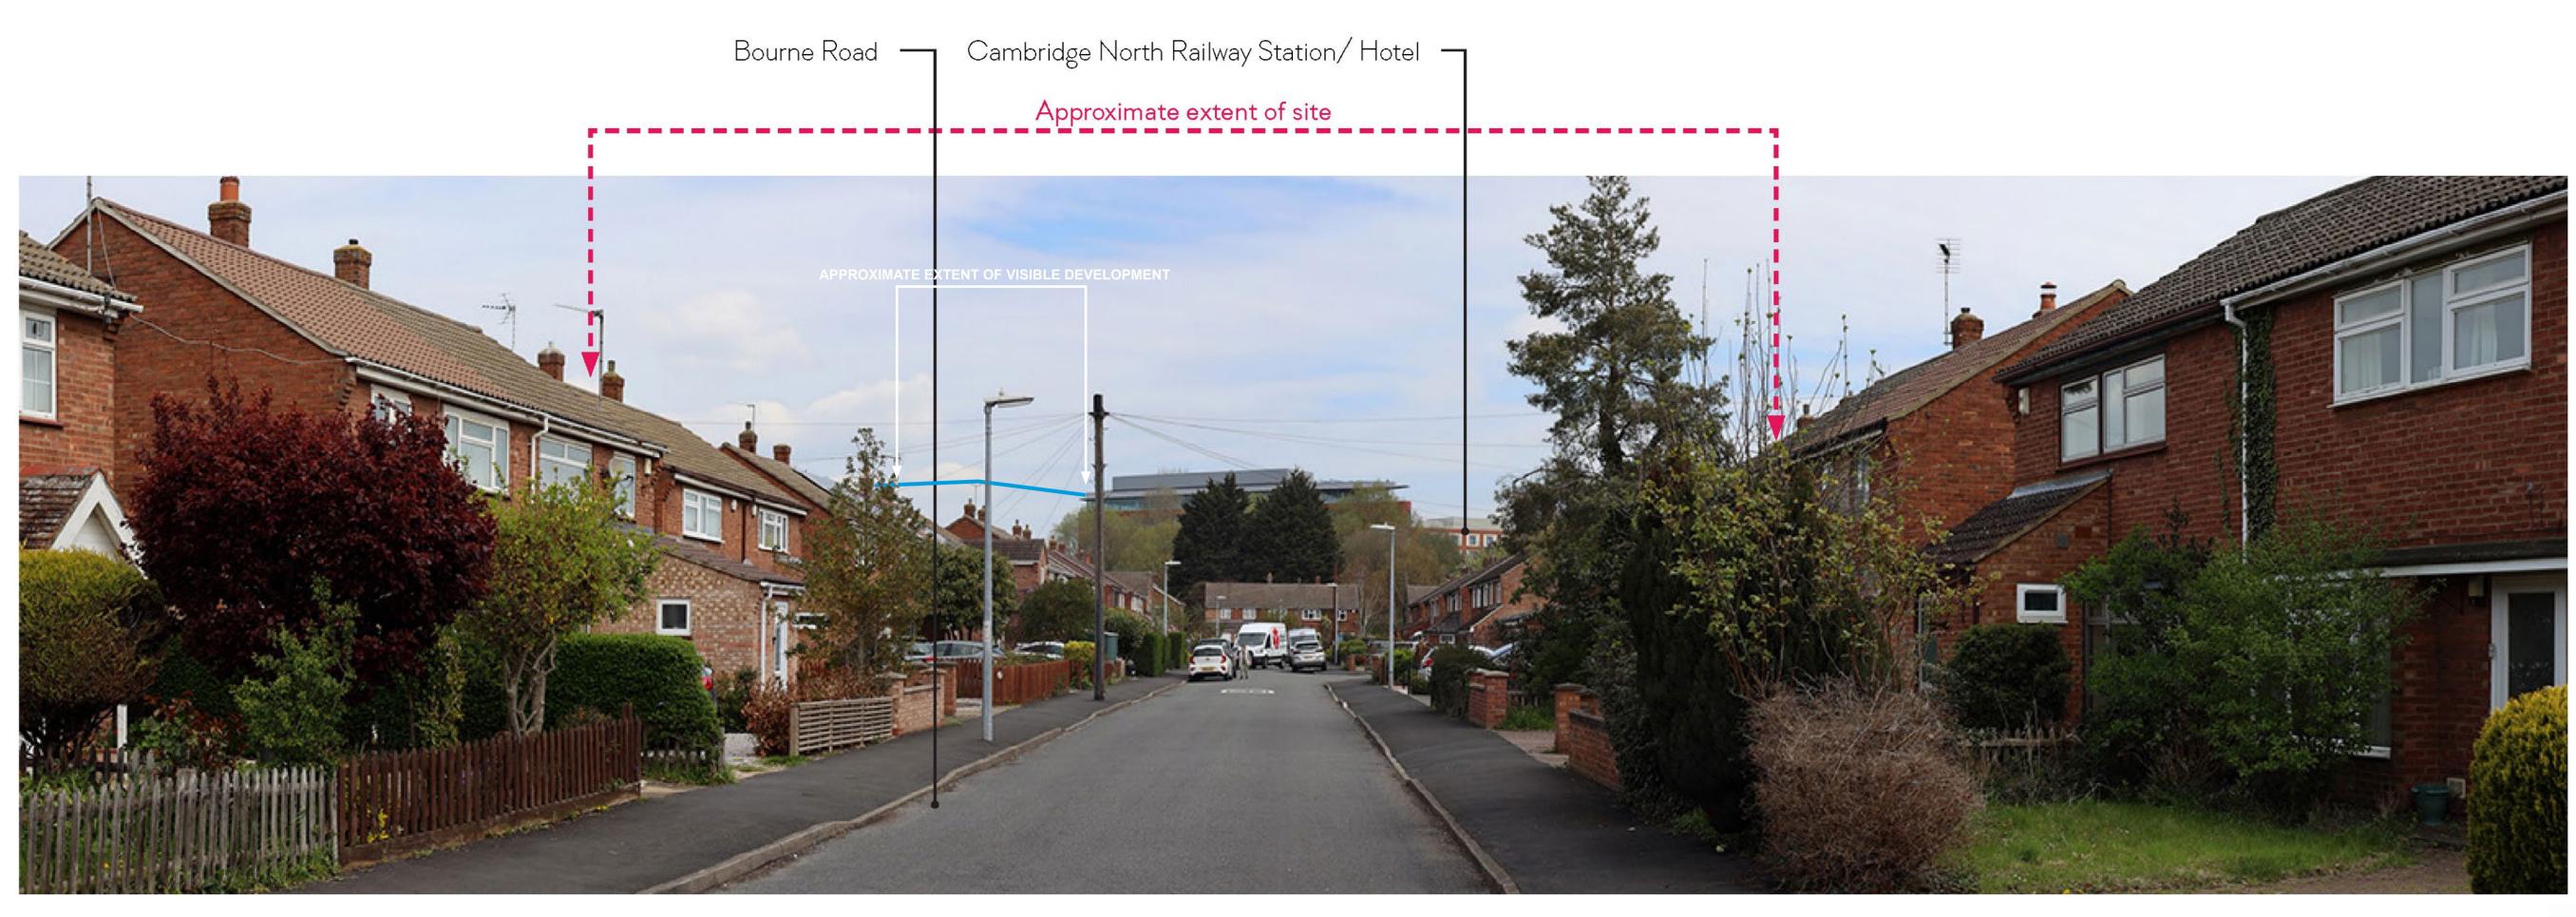

PHOTOGRAPHY
WINTER PHOTOGRAPHY

global environmental solutions
CAMBRIDGE NORTH
REBUTTAL EVIDENCE OF JEREMY SMITH

NODE VP1 DRAWING NO: CN-056

Photograph copied from the Evidence of Nigel Wakefield: Vu City model referenced into the photograph using reference points provided by built form.