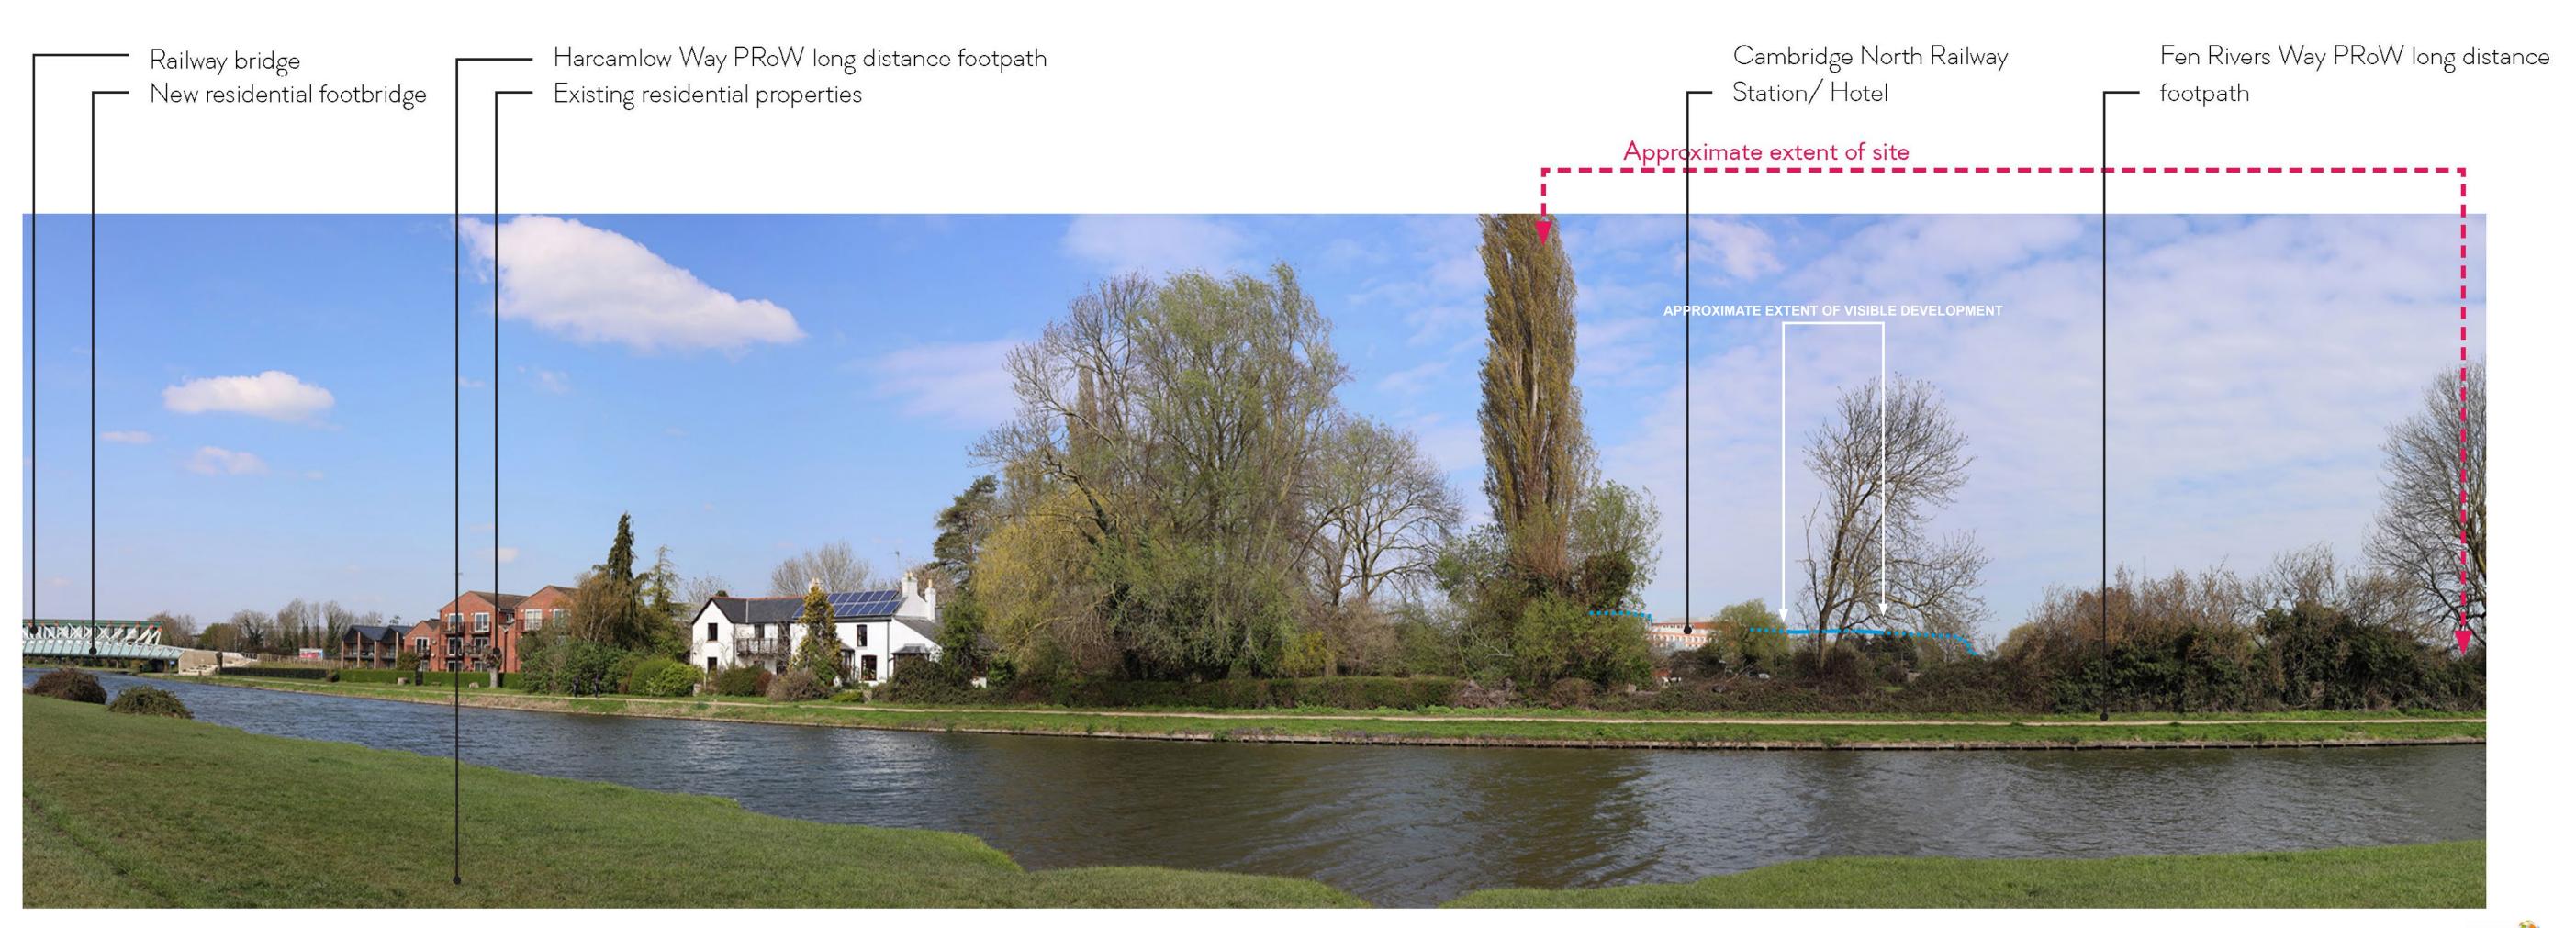

PHOTOGRAPHY
WINTER PHOTOGRAPHY

global environmental solutions
CAMBRIDGE NORTH
REBUTTAL EVIDENCE OF JEREMY SMITH

NODE VP1 DRAWING NO: CN-056

Photograph copied from the Evidence of Nigel Wakefield: Vu City model referenced into the photograph using reference points provided by built form.