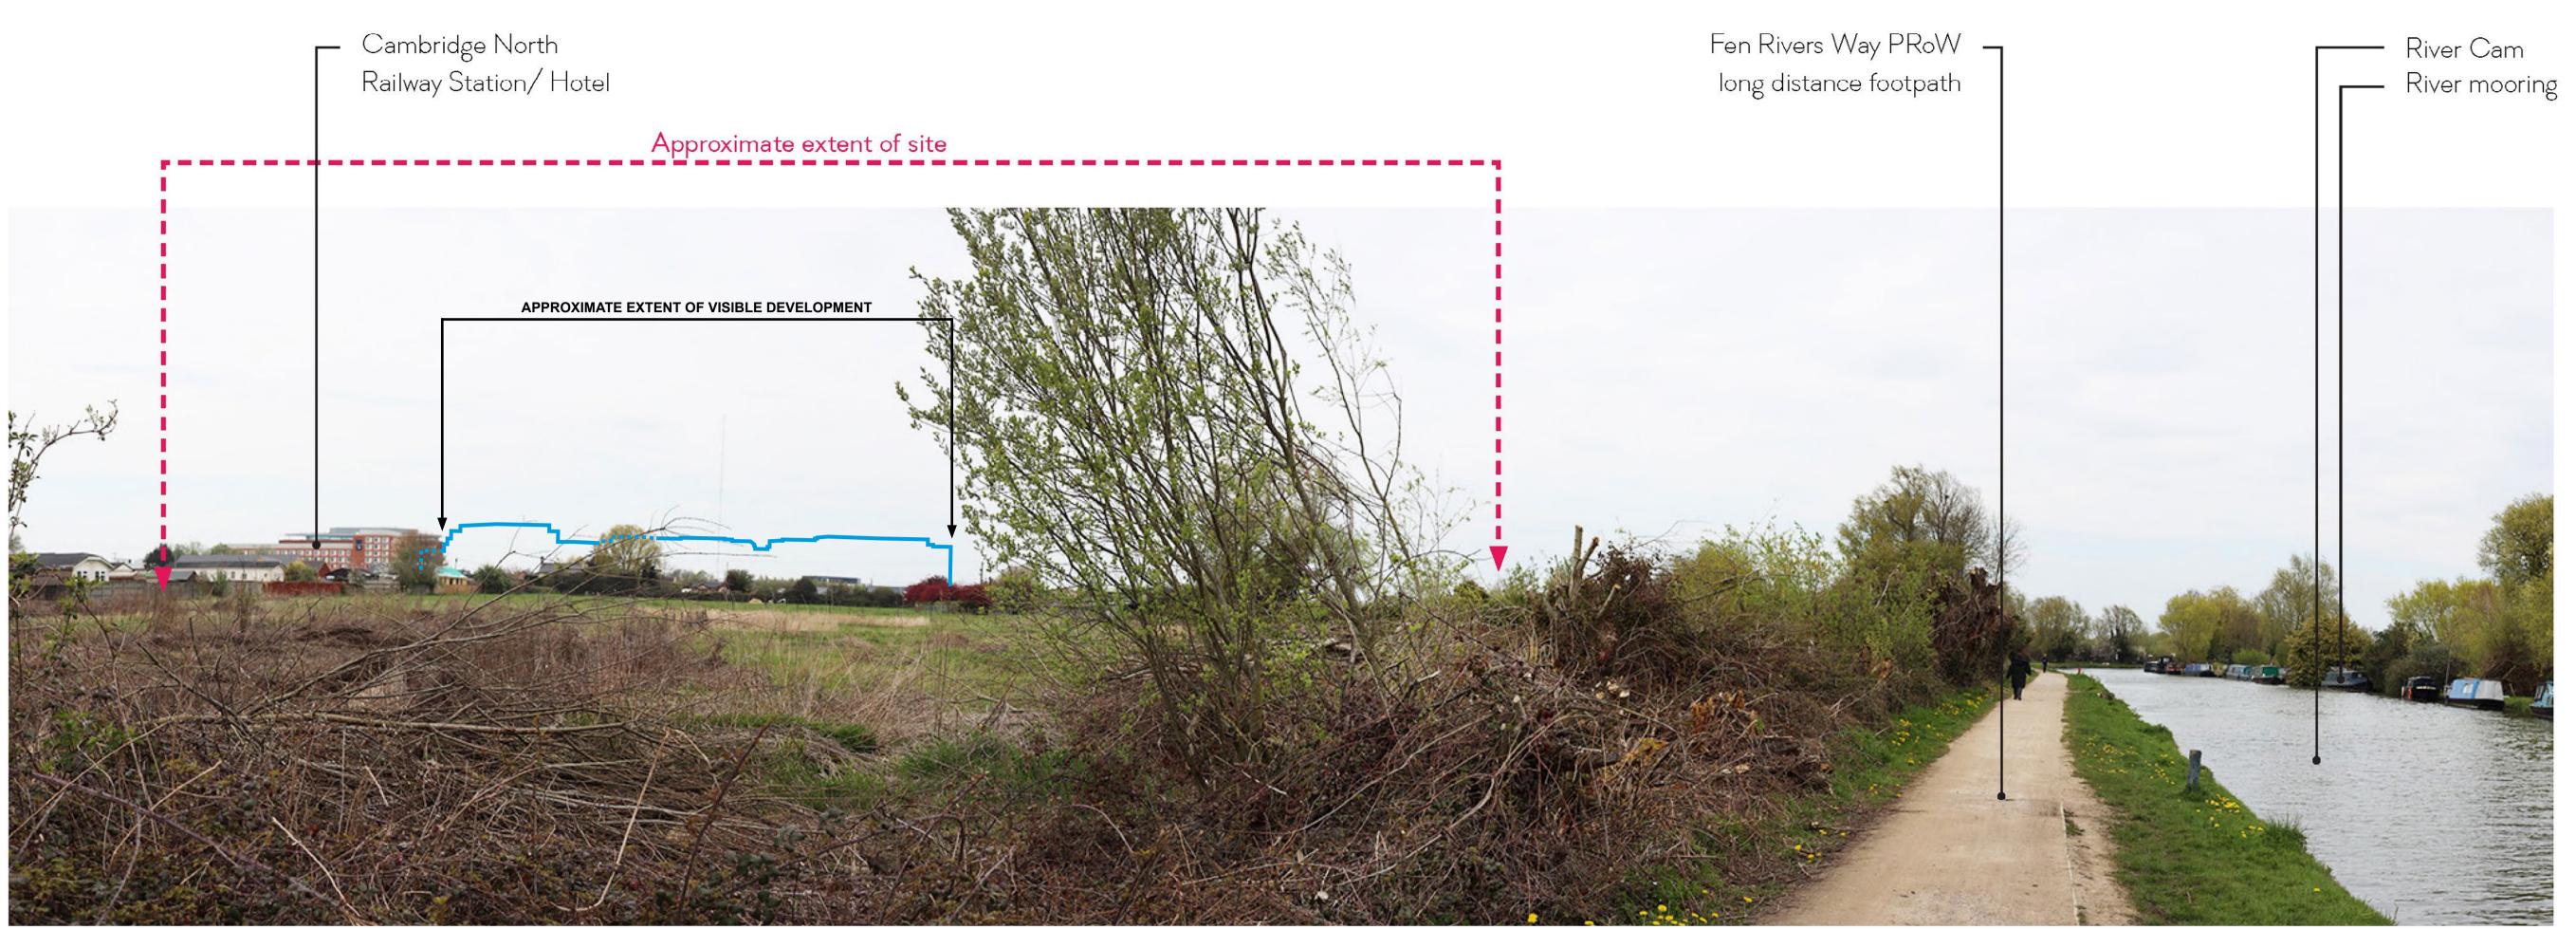

NODE VP21

Photograph copied from the Evidence of Nigel Wakefield: Vu City model referenced into the photograph using reference points provided by built form.

PHOTOGRAPHY

MODEL VIEW

BROOKGATE LIMITED

CAMBRIDGE NORTH

REBUTTAL EVIDENCE OF JEREMY SMITH

JOB NO. 403.064598.00001

DATE: AND ROOK GATE LIMITED

This drawing and its content are the copyright of SLR Consulting Ltd and may not be reproduced or amended except by prior written permission. SLR Consulting Ltd accepts no liability for any amendments made by other persons.

PHOTOGRAPHY
WINTER PHOTOGRAPHY

global environmental solutions
CAMBRIDGE NORTH
REBUTTAL EVIDENCE OF JEREMY SMITH

NODE VP21 DRAWING NO: CN-070

NODE VP21: Model View

Photograph copied from the Evidence of Nigel Wakefield: Vu City model referenced into the photograph using reference points provided by built form.