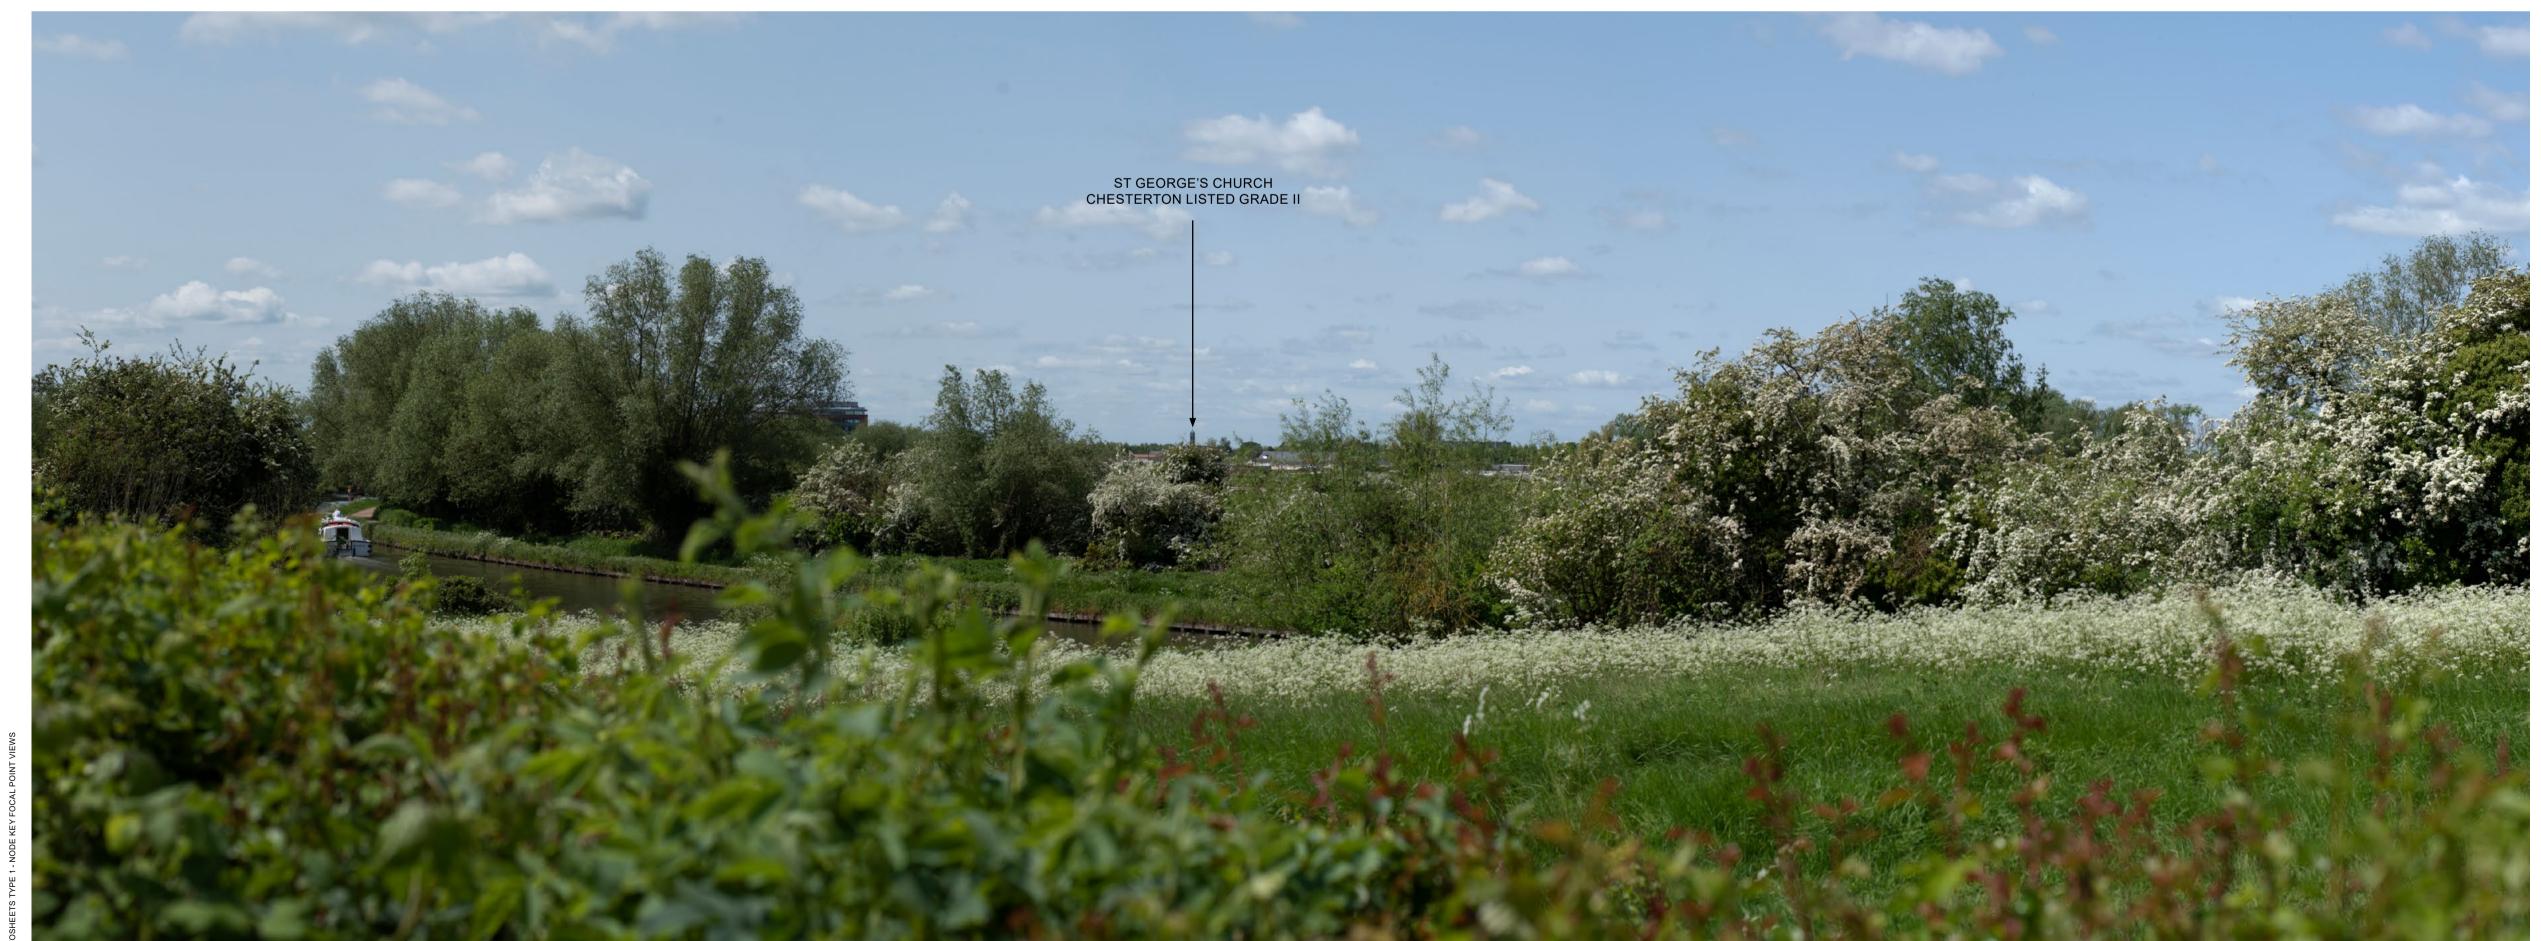

BROOKGATE LIMITED TYPE 1 PHOTOGRAPHY

SPRING PHOTOGRAPHY

SPRING PHOTOGRAPHY

DB NO. 403.064598.00001

DATE: MAY 2023 DRAWN: DB CHECKED: JS APPROVED: JS VIEWPOINT 1 DRAWING NO: CN-074

VIEWPOINT 2: VIEW FROM ALONG FOOTPATH 85/6 FEN DITTON LOOKING SOUTH-WEST TOWARDS ST GEORGE'S CHURCH CHESTERTON LISTED GRADE II

PROJECTION: CYLINDRICAL TO BE PRINTED AT A1 FOR ASSESSMENT DIRECTION OF VIEW: SOUTH-WEST

DATE AND TIME OF PHOTOGRAPHY: 16/05/2023 AT 11:13 ENLARGEMENT FACTOR: 96% AT A1 MAKE AND MODEL OF CAMERA: NIKON D750 VIEW AT COMFORTABLE ARM'S LENGTH MAKE AND FOCAL LENGTH OF LENS: 50MM VIEWING BOX INCORPORATES UP TO 90° HORIZONTAL FIELD OF VIEW

VIEWPOINT 2 DRAWING NO: CN-075