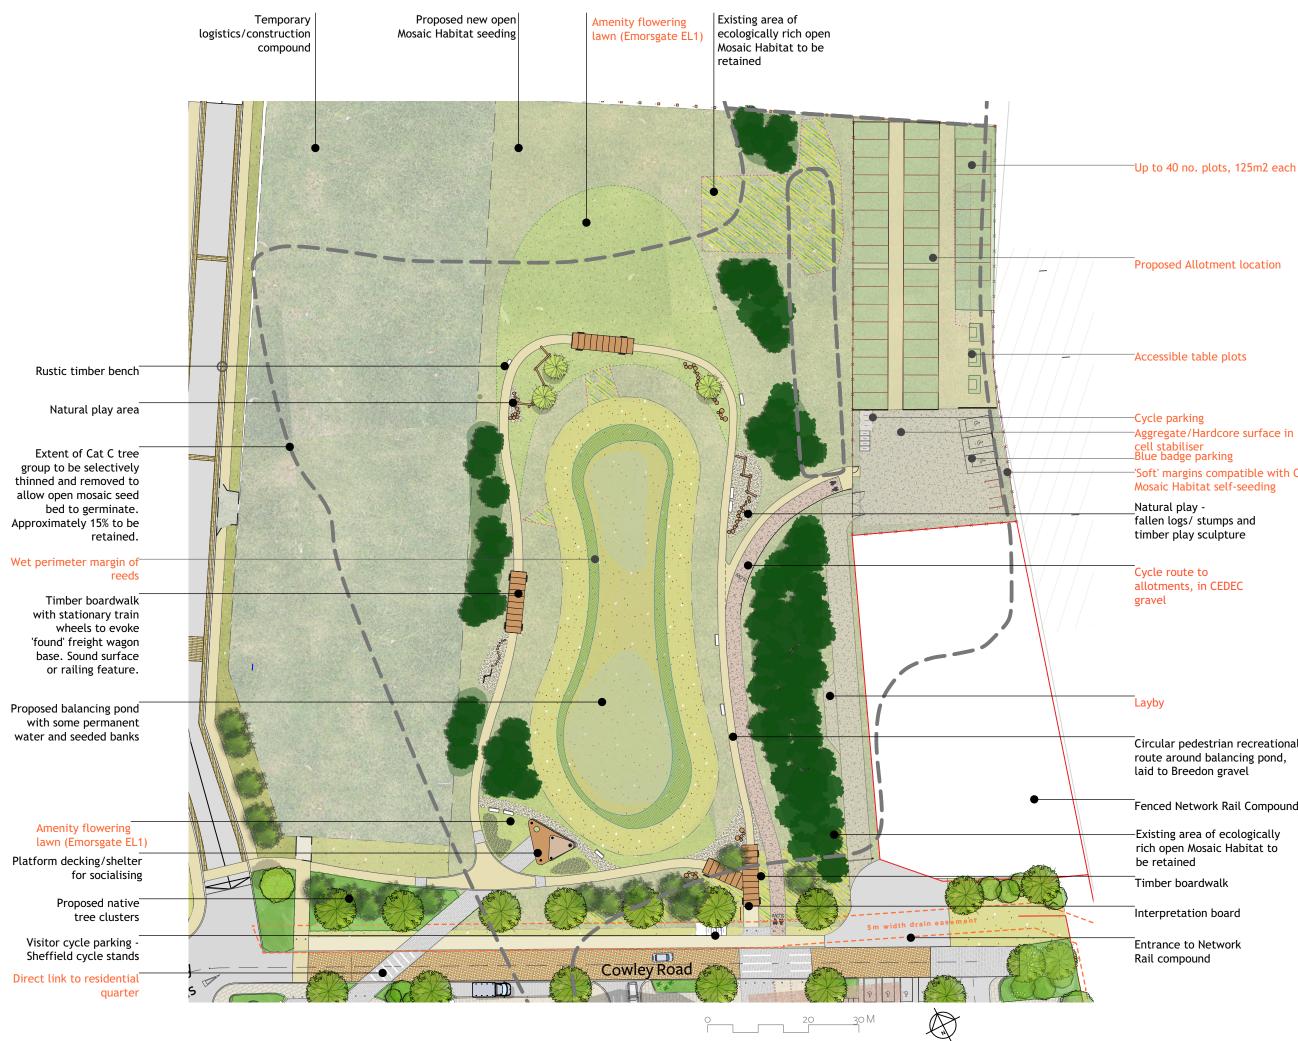

Wild Park- Plan P-1

Scale 1:750 @ A3

## Proposed Allotment location

#### LOCATION PLAN

SCALE: NTS

Aggregate/Hardcore surface in 'Soft' margins compatible with Open Mosaic Habitat self-seeding

P2 10.10.22 Allotments and amenity areas added

Circular pedestrian recreational route around balancing pond,

Fenced Network Rail Compound

Existing area of ecologically rich open Mosaic Habitat to