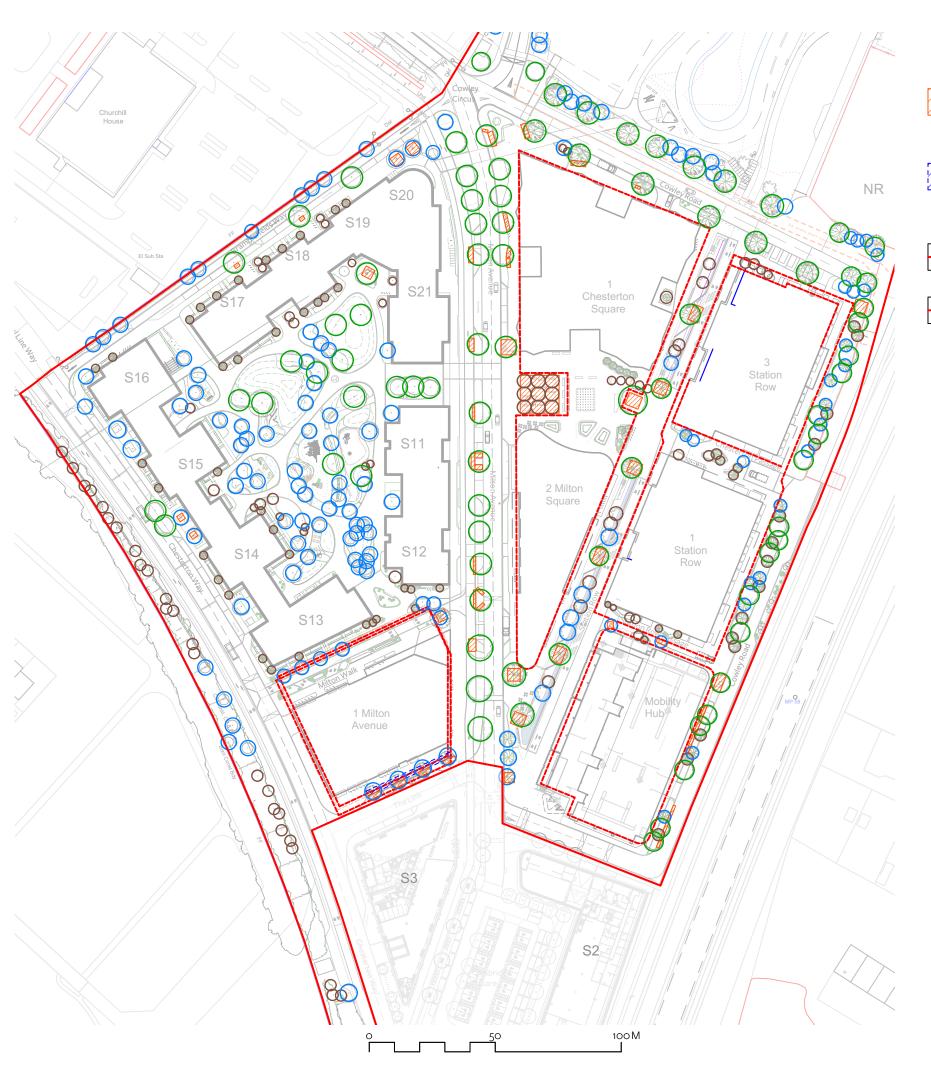

Extent of proposed underground root cells under hard surface

500 x 500 x 1200mm deep cells, supplied by Green Blue Urban or similar, with all recommended accessories.

Extent of proposed underground root cells over basement slab

500 x 500 x 600m, with all m deep cells, supplied by Green Blue Urban or similar, with all recommended accessories

Basement extent

Site boundary

\*Source: Soil volume guide by GreenBlue Urban. Note: Where trees are in soft landscaping, no

root cells are required\* unless soil volume cannot

be met. Additional requirement may be met with

root cells under paving as shown.

Large trees: 30 cubic metre soil required\*

Medium tree: 10 to 18 cubic metres soil required\*

Small tree: 5.8 to 15m cubic metres soil required\*

DO NOT SCALE FROM THIS DRAWING

TO BE READ IN COLOUR

Contractors, sub-contractors and suppliers are to verify any critical dimensions on site prior to commencing work, fabrication or construction of any elements. Any discrepancies or errors must be brought to the attention of Robert Myers Associates.

This drawing is to be read specifically in conjunction with:

630\_01(MP)008 Tree Strategy; 630\_01(MP)011 Levels and Drainage; 630\_01(MP)014 Attenuation strategy; and 630\_01(CD)004 Rain Garden Kerb Detail.