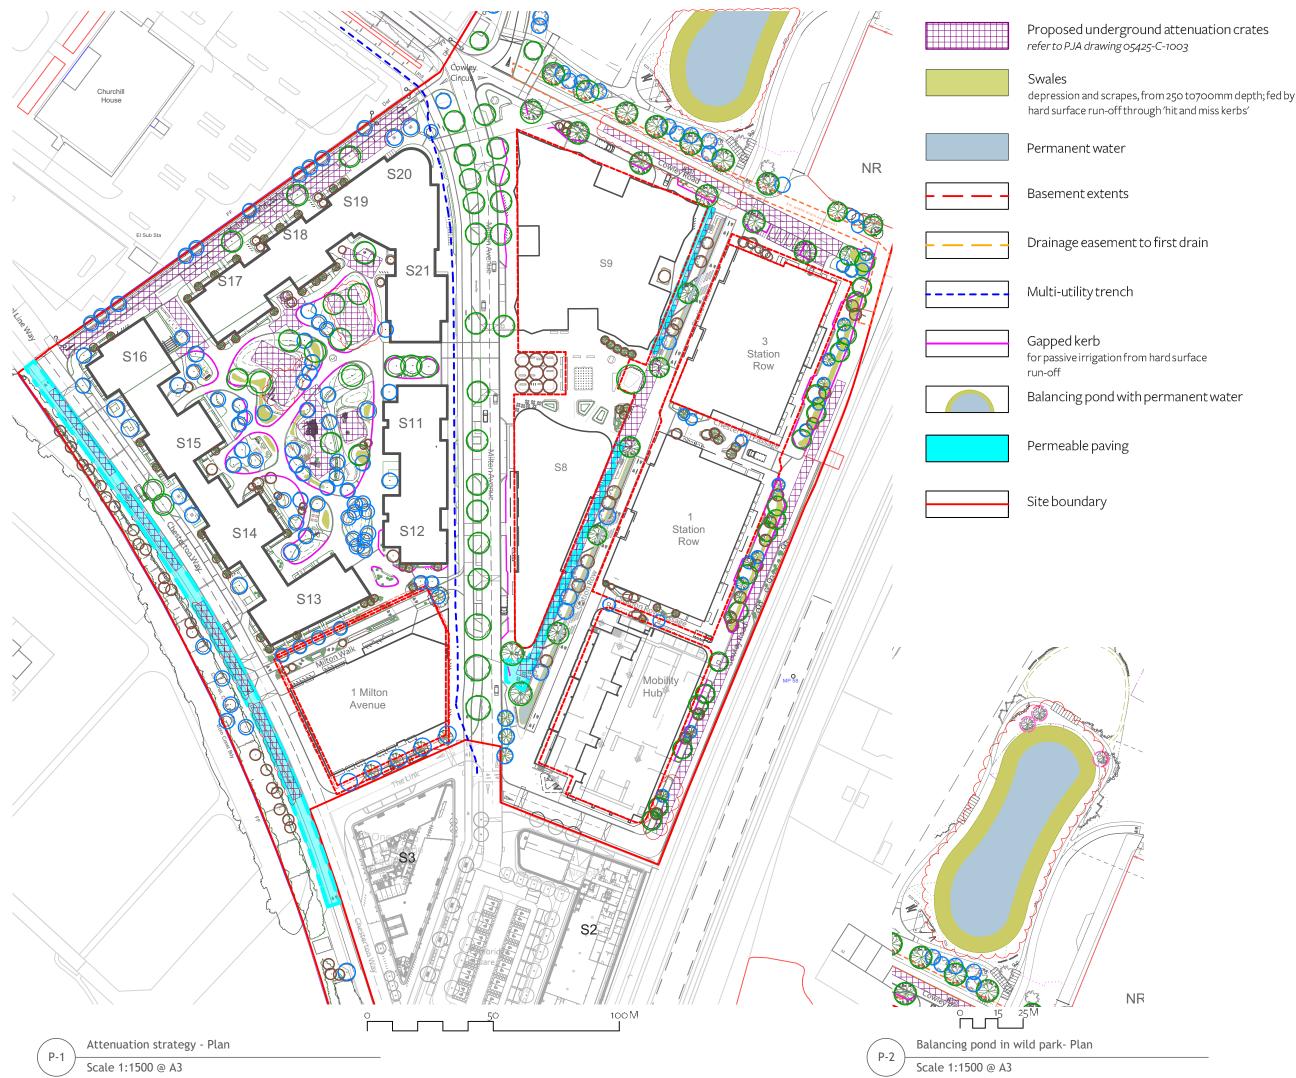

# KEY

DO NOT SCALE FROM THIS DRAWING TO BE READ IN COLOUR Contractors, sub-contractors and suppliers are to verify any critical dimensions on site prior to commencing work, fabrication or construction of any elements. Any discrepancies or errors must be brought to the attention of Robert Myers Associates. All structural elements are shown indicatively. For all elements of structure, refer to structural engineers' and specialist sub-contractor/fabricators' design, detail and specification. The drawings are to be read in conjunction with all relevant landscape architect, consultant and specialist drawings. This drawing is to be read specifically in conjunction with: 630\_01(MP)008 Tree Strategy; 630\_01(MP)011 Levels and Drainage; 630\_01(MP)020 Root Cell Extents; and 630\_01(CD)004 Rain Garden Kerb Detail.

#### PURPOSE OF ISSUE

| I ON OSE OF ISSUE |          |                                                                       |  |  |  |
|-------------------|----------|-----------------------------------------------------------------------|--|--|--|
| Rev:              | Date:    | Drawing Status:                                                       |  |  |  |
| P1                | 27.05.22 | FOR PLANNING                                                          |  |  |  |
| P2                | 07.10.22 | FOR PLANNING                                                          |  |  |  |
| P3                | 27.04.23 | FOR PLANNING                                                          |  |  |  |
| REVISIONS         |          |                                                                       |  |  |  |
| Rev:              | Date:    | Description:                                                          |  |  |  |
| P1                | 27.05.22 | First Issue                                                           |  |  |  |
| P2                | 07.10.22 | Swales added to Cowley Rd East as per                                 |  |  |  |
|                   |          | Drainage officer comment                                              |  |  |  |
| P3                | 27.04.23 | Updates to attenuation crates,<br>permeable paving and balancing pond |  |  |  |
|                   |          |                                                                       |  |  |  |

## **CAMBRIDGE NORTH**

| Client:     | Brookgate            |             |    |  |
|-------------|----------------------|-------------|----|--|
| Drawing:    | Attenuation Strategy |             |    |  |
| Project No: | 630_01               |             |    |  |
| Drawing No: | 630_01(MP)014        |             |    |  |
| Scale:      | 1:1500 @ A3          | Rev:        | Р3 |  |
| Date:       | May 2022             | Drawn:      | EH |  |
| Checked:    | JB                   | PM Checked: | RM |  |