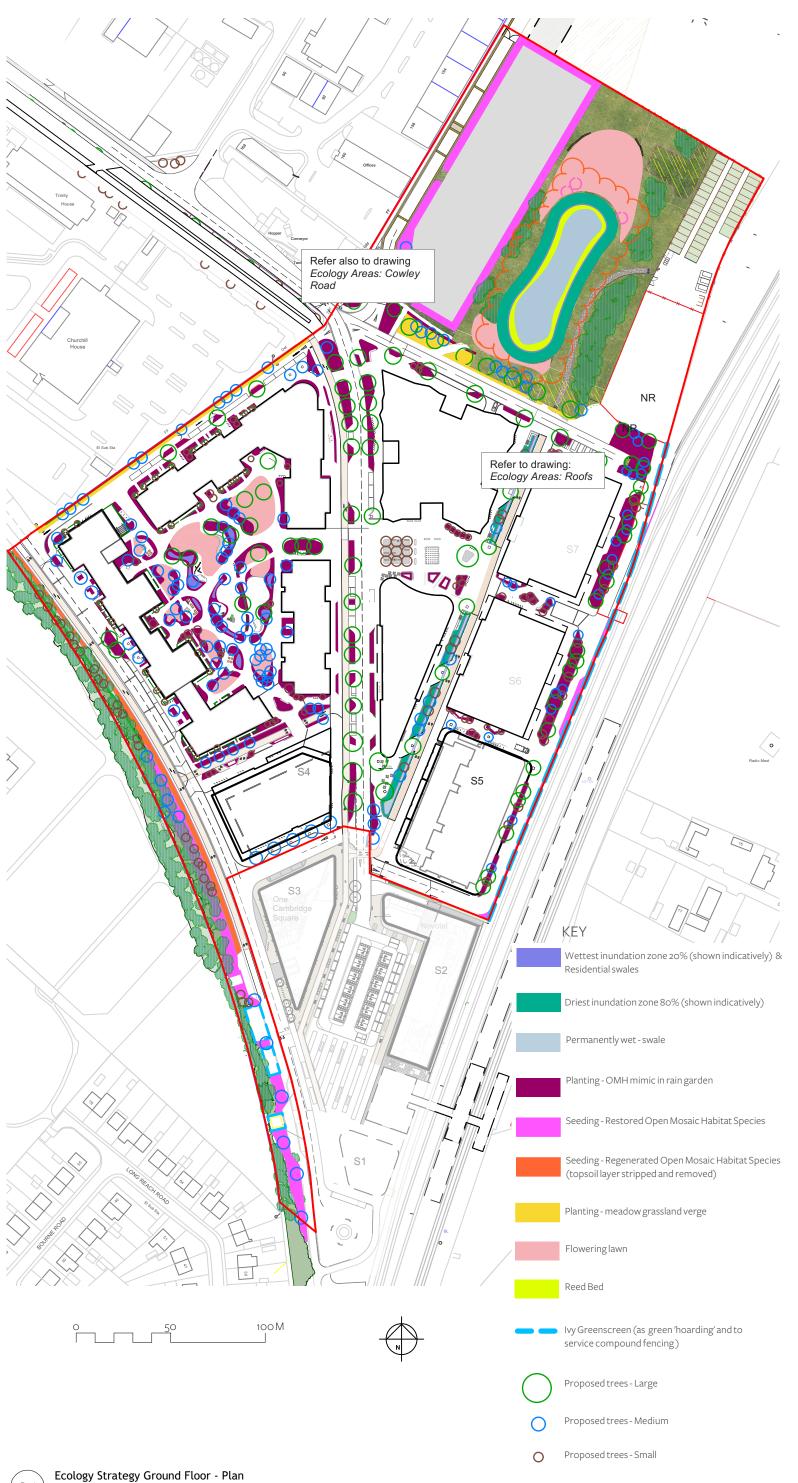

## NOTES

TO BE READ IN COLOUR Contractors, sub-contractors and suppliers are to verify any critical dimensions on site prior to commencing work, fabrication or construction of any elements. Any discrepancies or errors must be brought to the attention of Robert Myers Associates. All structural elements are shown indicatively. For all elements of structure, refer to structural engineers' and specialist sub-contractor/fabricators' design, detail and specification. The drawings are to be read in conjunction with all relevant landscape architect, consultant and specialist drawings. This drawing is to be read specifically in conjunction with: 630\_01(MP)003 Ecology Strategy Roof; 630\_01(MP)008 Tree Strategy; 630\_01(MP)009 Planting Strategy (West); and 630\_01(MP)010 Planting Strategy (East).

Existing areas of scrub and Open Mosaic seedbed

Existing tree belt with supplementary intermittent native tree planting to wild scrub area

CAMBRIDGE NORTH

Client: Brookgate

Drawing: Ecology Strategy Ground Floor

Project No: 630\_01

| Drawing No: 630_01(MP)002 |                |    |  |  |  |  |
|---------------------------|----------------|----|--|--|--|--|
| Scale: 1:2000 @A3         | Rev:           | P3 |  |  |  |  |
| Date: May 2022            | Drawn:         | EH |  |  |  |  |
| Checked: JB               | PM Checked: RM |    |  |  |  |  |