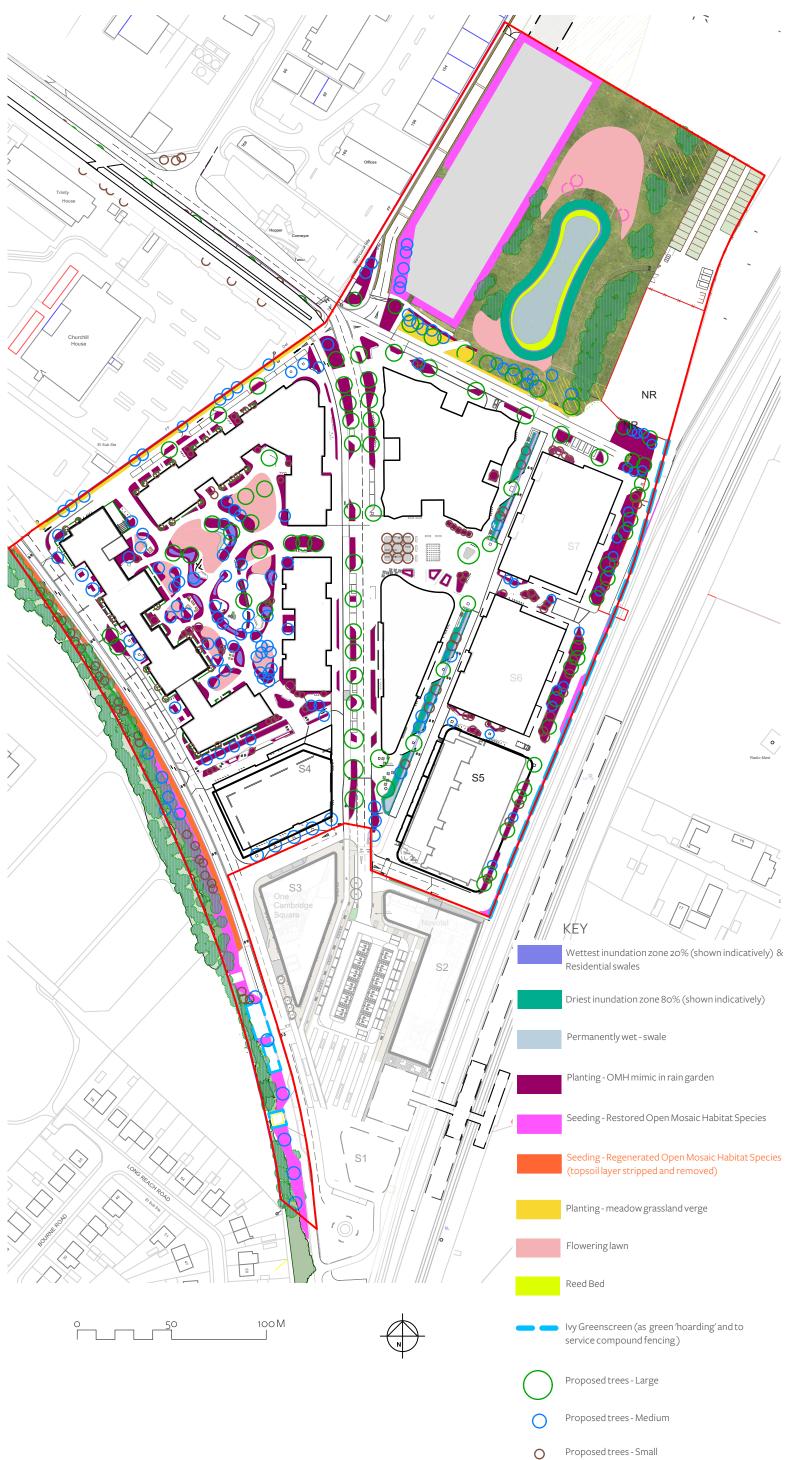

## NOTES

TO BE READ IN COLOUR Contractors, sub-contractors and suppliers are to verify any critical dimensions on site prior to commencing work, fabrication or construction of any elements. Any discrepancies or errors must be brought to the attention of Robert Myers Associates. All structural elements are shown indicatively. For all elements of structure, refer to structural engineers' and specialist sub-contractor/fabricators' design, detail and specification. The drawings are to be read in conjunction with all relevant landscape architect, consultant and specialist drawings. This drawing is to be read specifically in conjunction with: 630\_01(MP)003 Ecology Strategy Roof; 630\_01(MP)008 Tree Strategy; 630\_01(MP)009 Planting Strategy (West); and 630\_01(MP)010 Planting Strategy (East).

Existing areas of scrub and

Open Mosaic seedbed

Existing tree belt

CAMBRIDGE NORTH

Client: Brookgate

Drawing: Ecology Strategy Ground Floor

Project No: 630\_01

| Drawing No: 630_01(MP)002 |                |    |  |  |  |  |  |
|---------------------------|----------------|----|--|--|--|--|--|
| Scale: 1:2000 @A3         | Rev:           | P2 |  |  |  |  |  |
| Date: May 2022            | Drawn:         | EH |  |  |  |  |  |
| Checked: JB               | PM Checked: RM |    |  |  |  |  |  |

13-15 Covent Garden Cambridge CB1 2HS

Tel: +44 (0) 1223 351400

info@robertmyers-associates.co.uk www.robertmyers-associates.co.uk

DO NOT SCALE FROM THIS DRAWING © Robert Myers Associates

Ecology Strategy Ground Floor - Plan

Scale 1:2000 @ A3

P-1