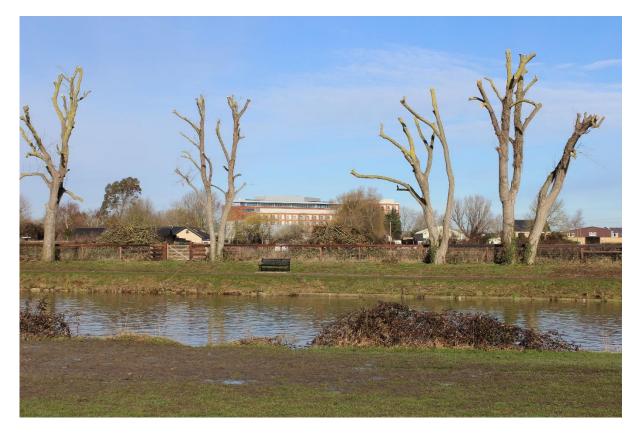

### Viewpoint B looking north and east

Viewpoint C

Viewpoint D from the footbridge over the railway line