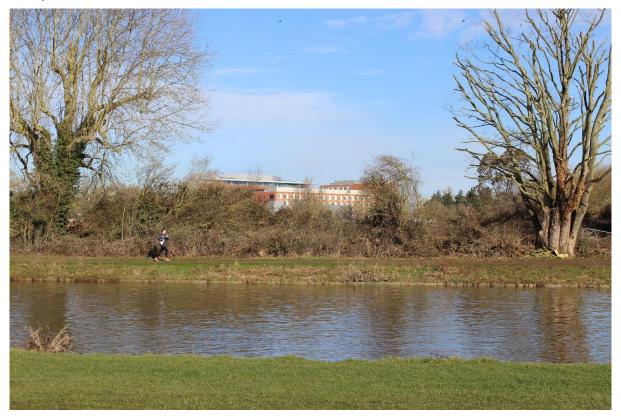

### Viewpoint B looking north and east

Viewpoint C

Viewpoint D from the footbridge over the railway line