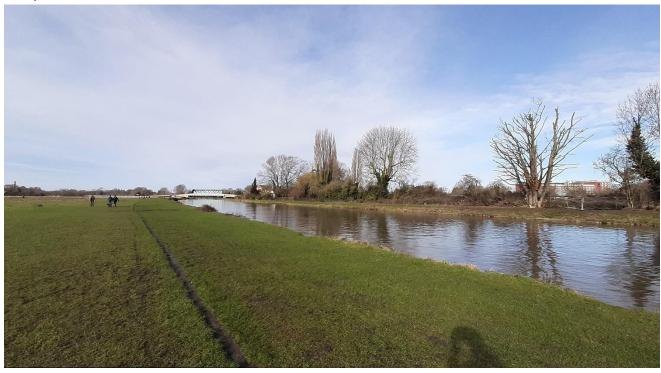

### Viewpoint B looking north and east

Viewpoint C

Viewpoint D from the footbridge over the railway line