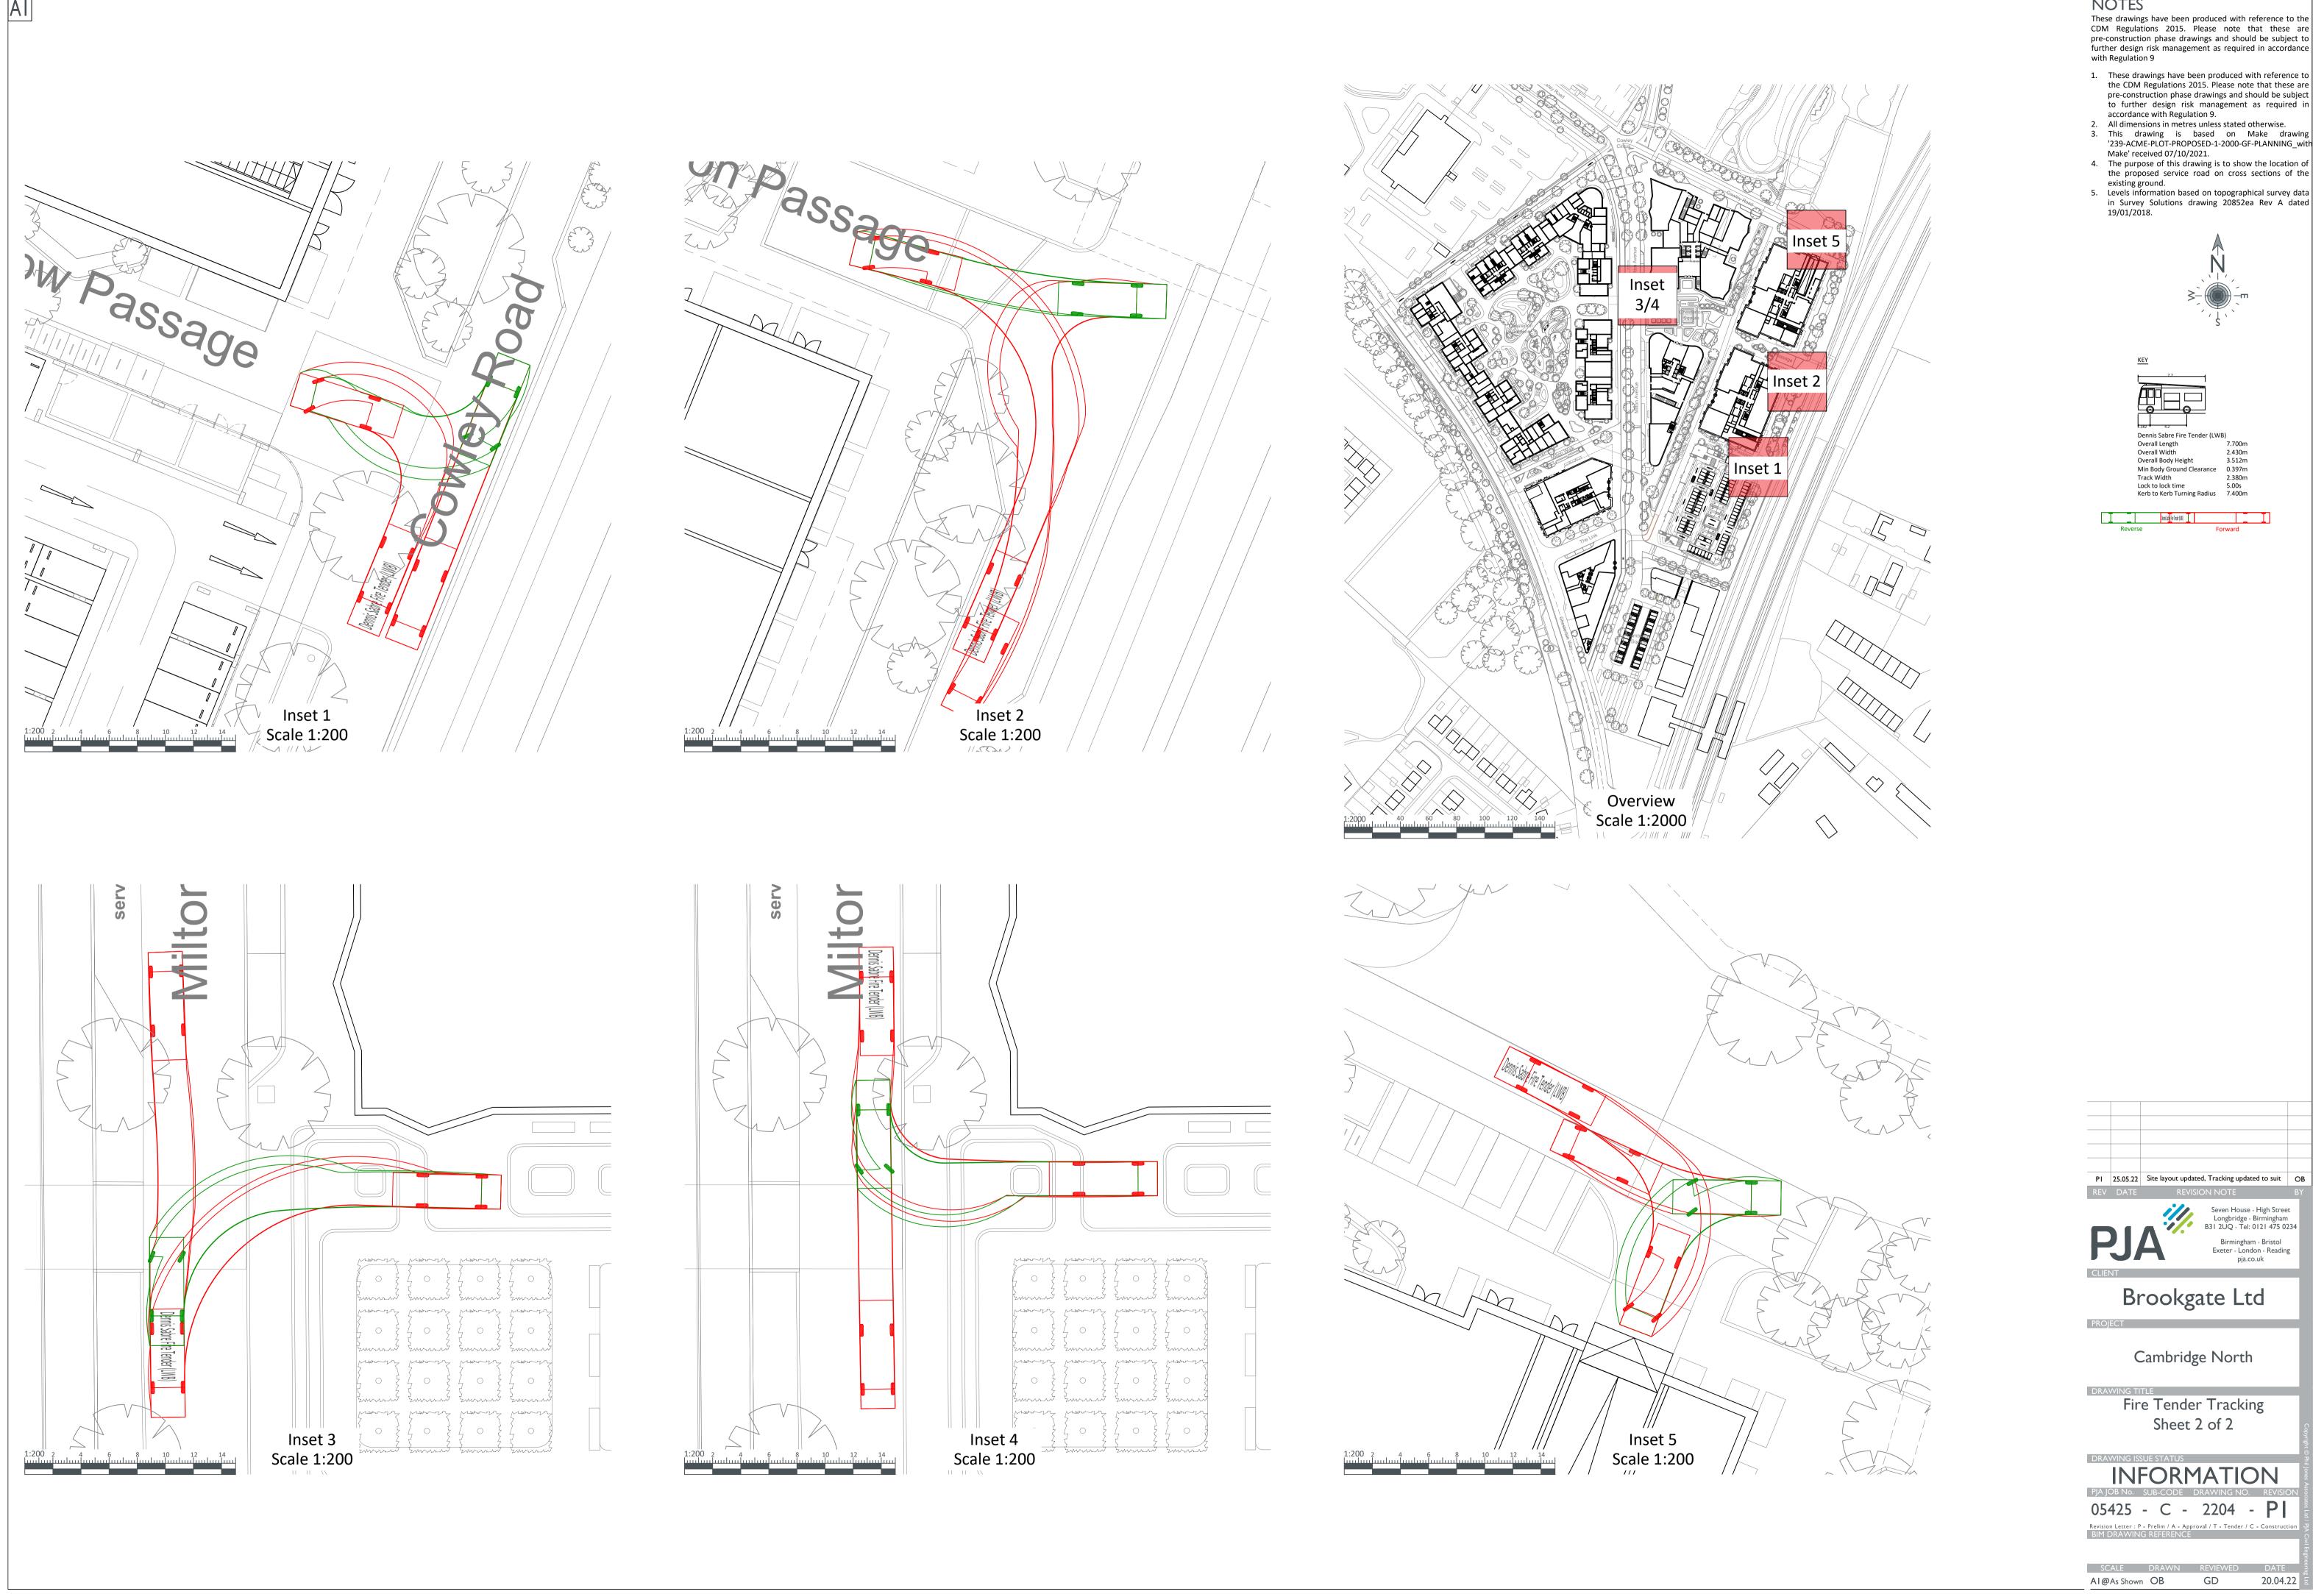

## NOTES

These drawings have been produced with reference to the CDM Regulations 2015. Please note that these are pre-construction phase drawings and should be subject to further design risk management as required in accordance with Regulation 9

- Make' received 07/10/2021.

  4. The purpose of this drawing is to show the location of the proposed service road on cross sections of the
- existing ground.

  5. Levels information based on topographical survey data in Survey Solutions drawing 20852ea Rev A dated 19/01/2018.

Dennis Sabre Fire Tender (LWB)

Track Width 2.380m
Lock to lock time 5.00s
Kerb to Kerb Turning Radius 7.400m

PI 25.05.22 Site layout updated, Tracking updated to suit OB Seven House • High Street
Longbridge • Birmingham
B31 2UQ • Tel: 0121 475 0234

## Brookgate Ltd

Cambridge North

Sheet 2 of 2

## INFORMATION

05425 - C - 2204 - PI

SCALE DRAWN REVIEWED DATE

AI @As Shown OB GD 20.04.22