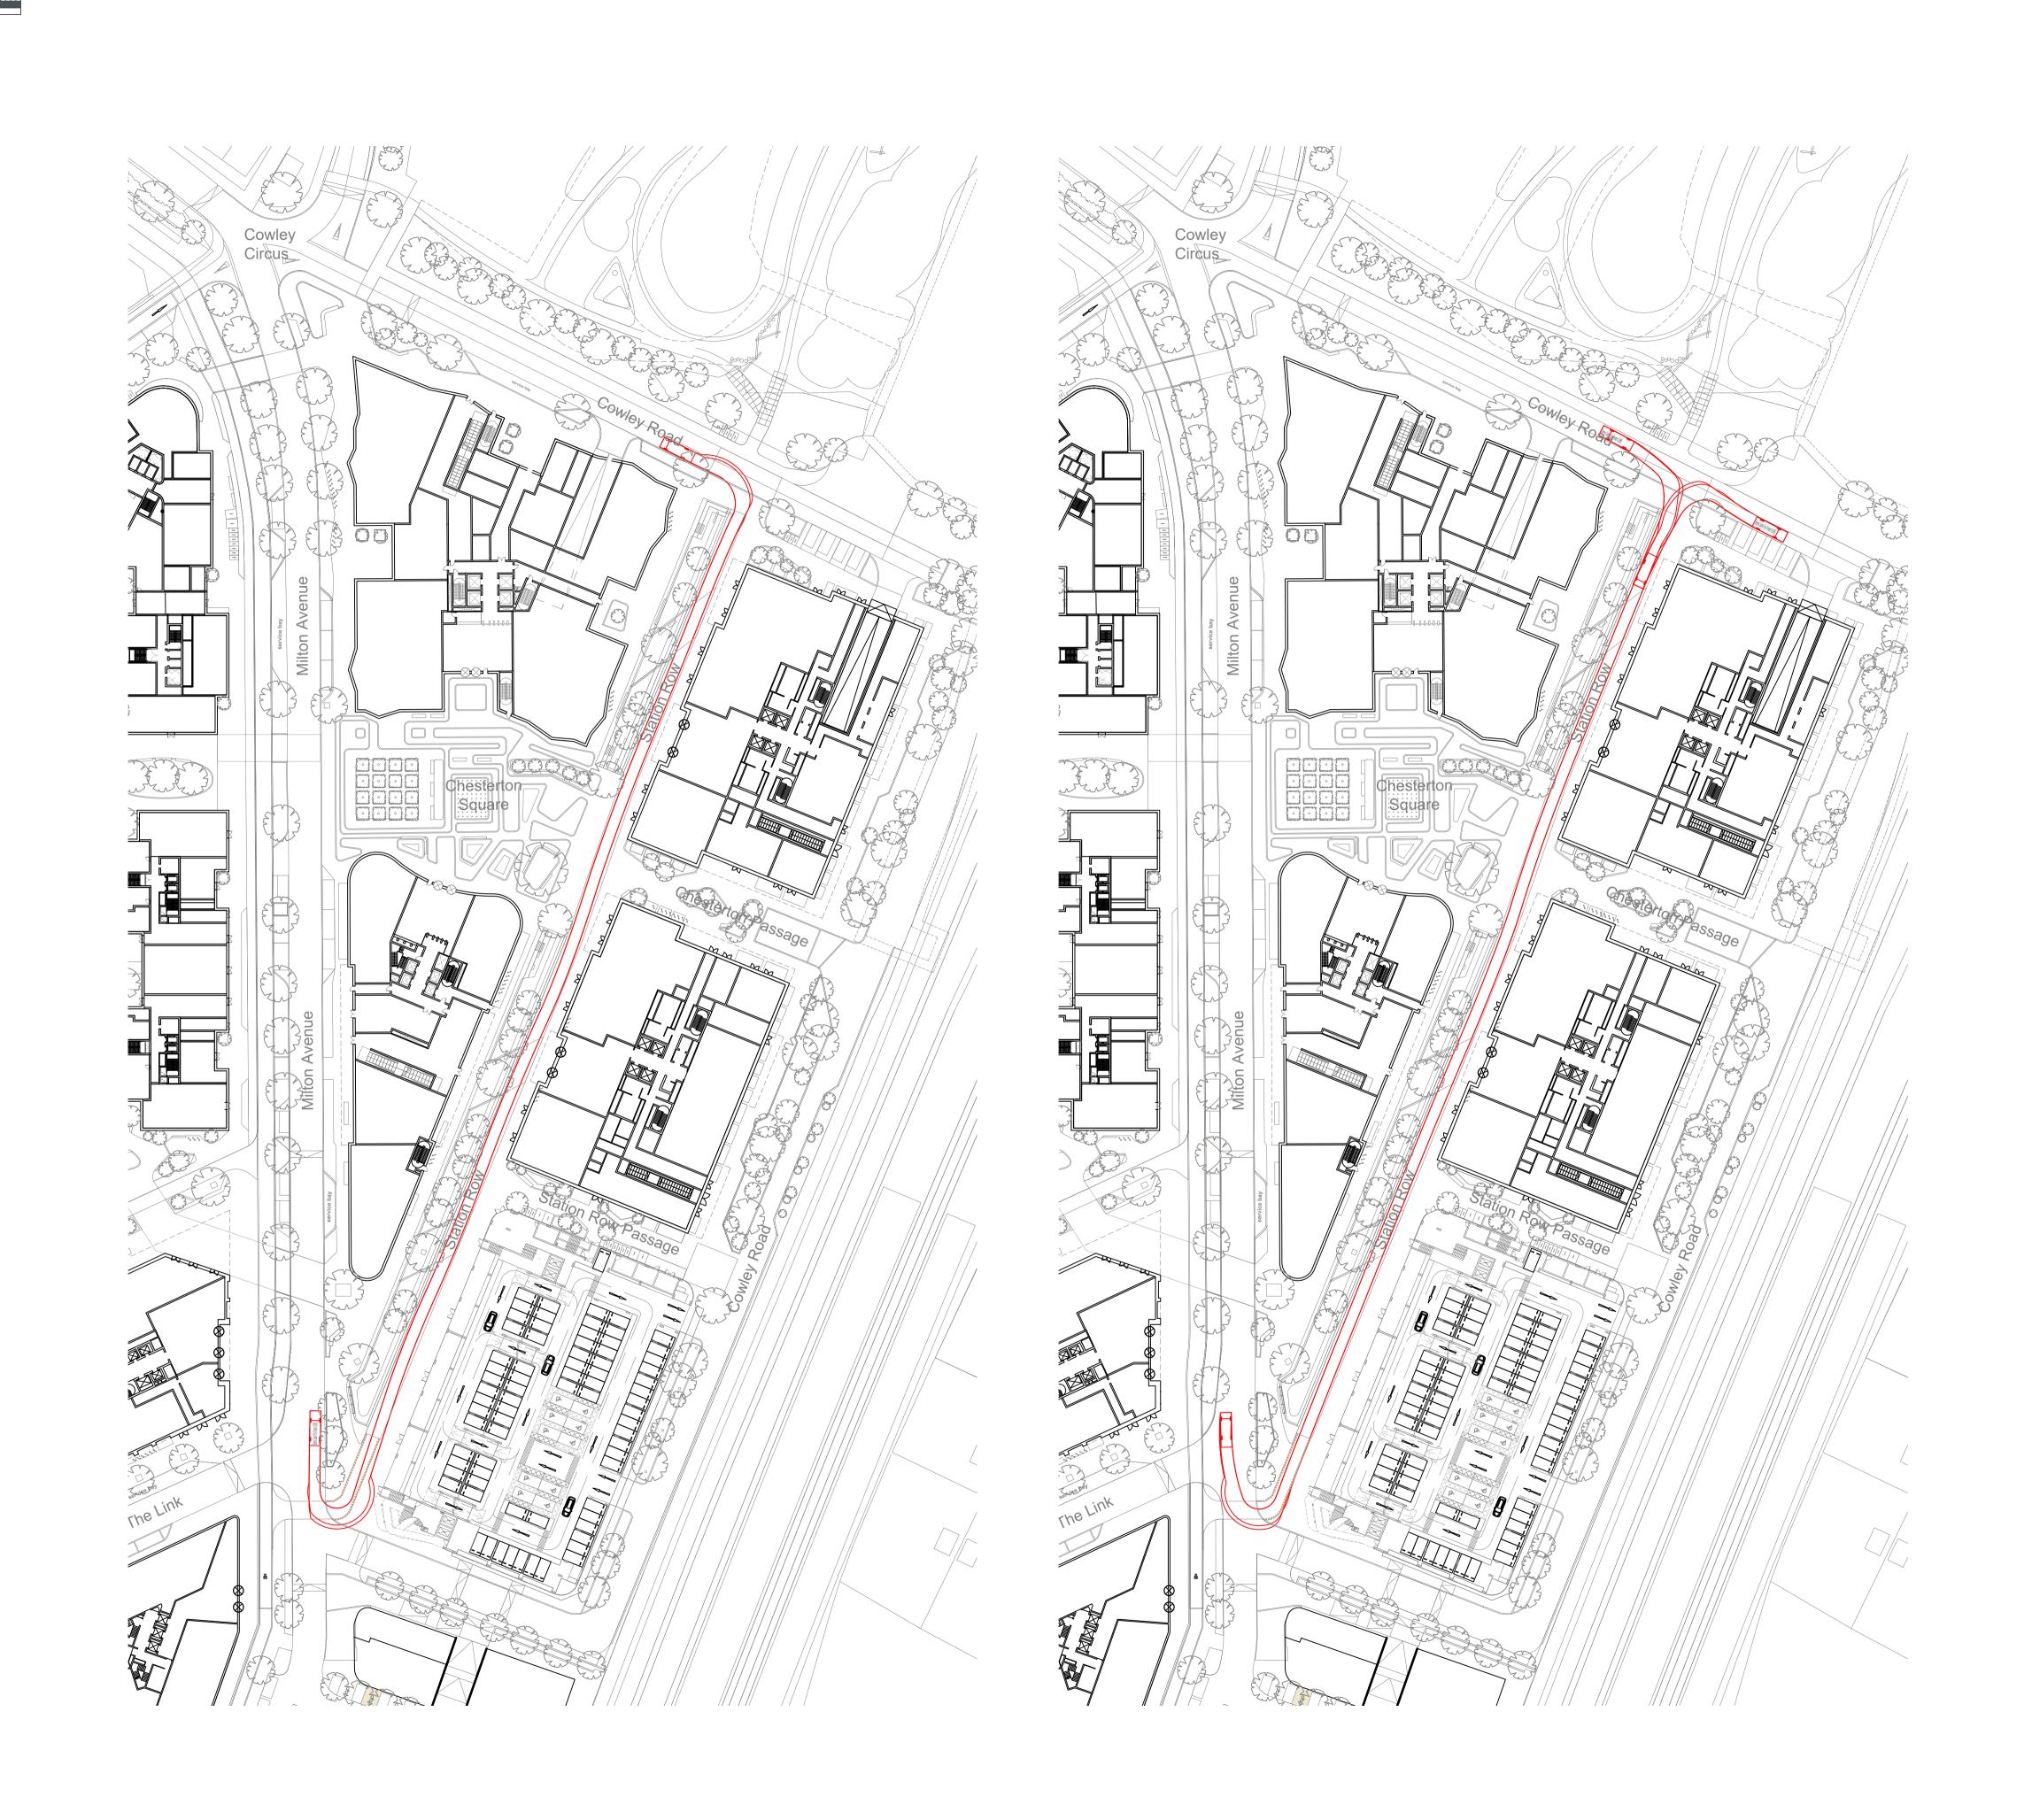

Dennis Sabre Fire Tender (LWB)
Overall Length
Overall Width
Overall Body Height
Min Body Ground Clearance
Track Width
Lock to lock time
Kerb to Kerb Turning Radius

7.700m

PI 25.05.22 Site layout updated, Tracking updated to suit OB Seven House - High Street Longbridge - Birmingham B3 I 2UQ - Tel: 0121 475 0234

Cambridge North

Fire Tender Tracking
Sheet 1 of 2

INFORMATION
PJA JOB No. SUB-CODE DRAWING NO. REVISION

05425 - C - 2203 - PI

Revision Letter: P - Prelim / A - Approval / T - Tender / C - Constructi
BIM DRAWING REFERENCE