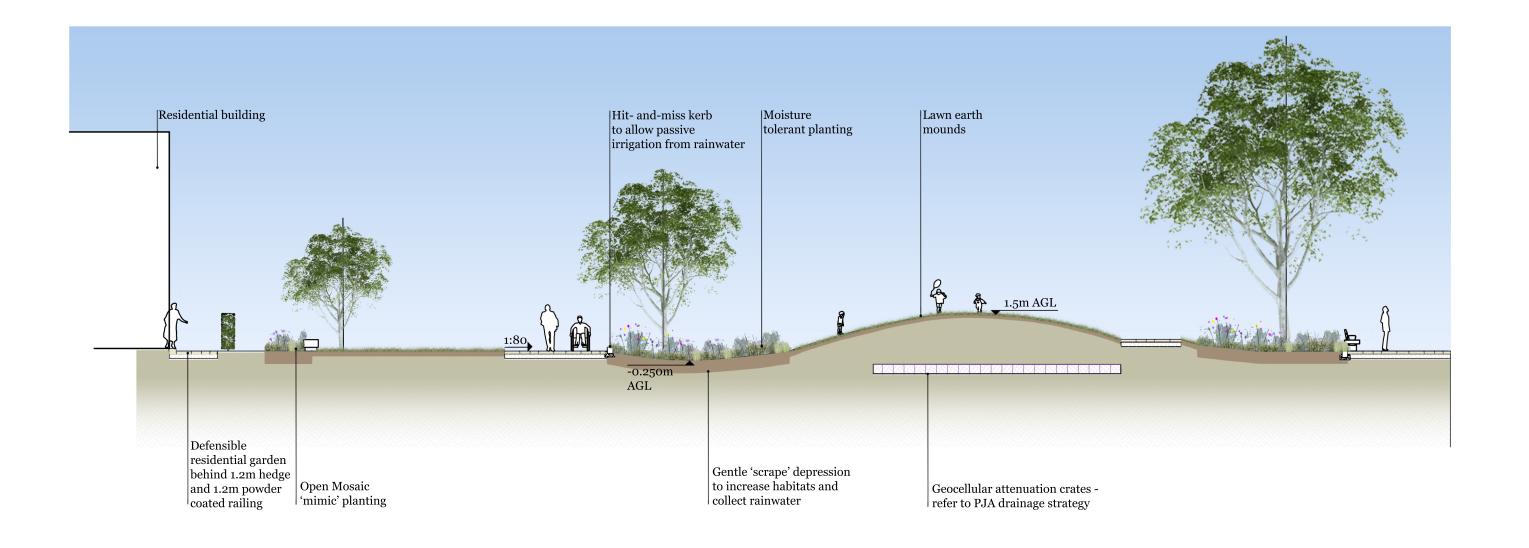

## **CAMBRIDGE NORTH**

Client: Brookgate

Drawing: Chesterton Gardens: Earth Mounds and Swales

Project No: 630\_01

Drawing No:630\_01(SC)012

Scale: 1:150 @A3 Rev: P1

Date: May 2022 Drawn: KK

Checked: JB PM Checked: RM