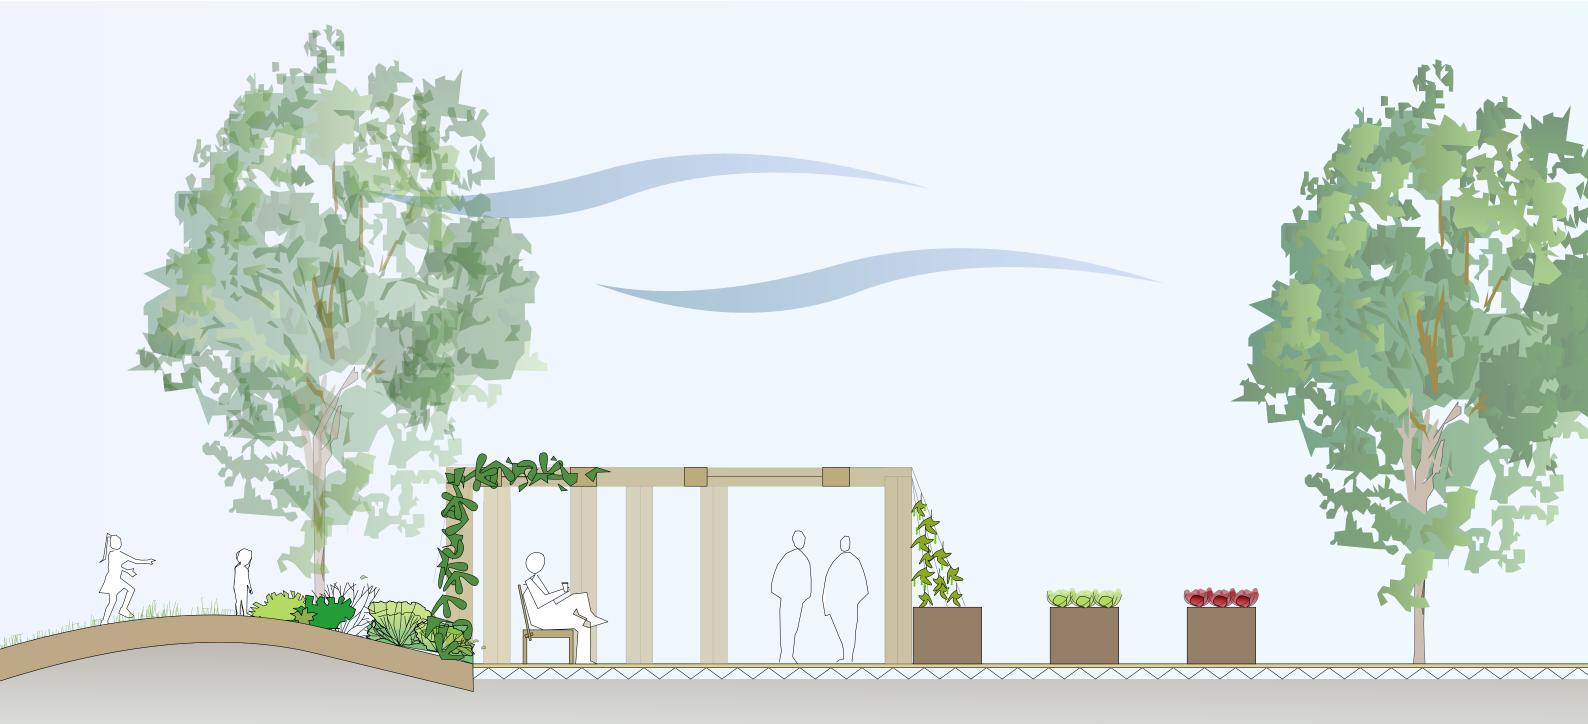

Chesterton Gardens: Pergola - Section Scale 1:50@ A3

# NOTES

S-1

DO NOT SCALE FROM THIS DRAWING THIS DRAWING IS TO BE READ IN COLOUR Contractors, sub-contractors and suppliers are to verify any critical dimensions on site prior to commencing work, fabrication or construction of any elements. Any discrepancies or errors must be brought to the attention of Robert Myers Associates. All structural elements are shown indicatively. For all elements of structure, refer to structural engineers' and specialist sub-contractor/fabricators' design, detail and specification. The drawings are to be read in conjunction with all relevant landscape architect, consultant and specialist drawings. This drawing is to be read specifically in conjunction with: 630\_01(MP)301 Residential Masterplan

### LOCA