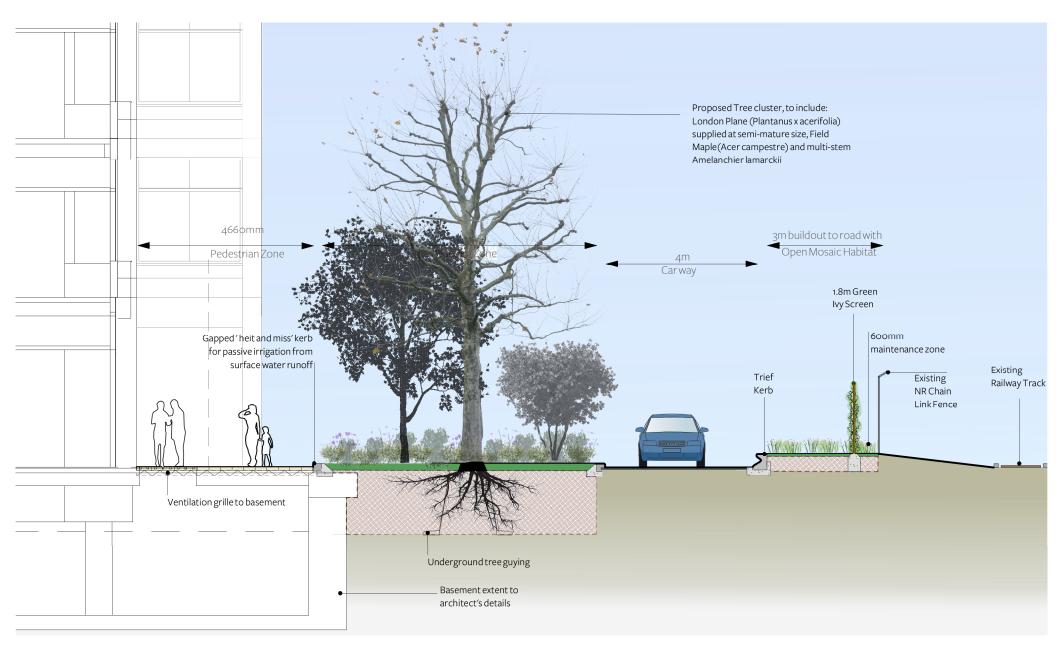

Cowley Road East- Section

Scale 1:100 @ A3

This drawing is to be read specifically in conjunction with:

630\_01(MP)001 Landscape Masterplan; and 630\_01(MP)107 Cowley Road East.