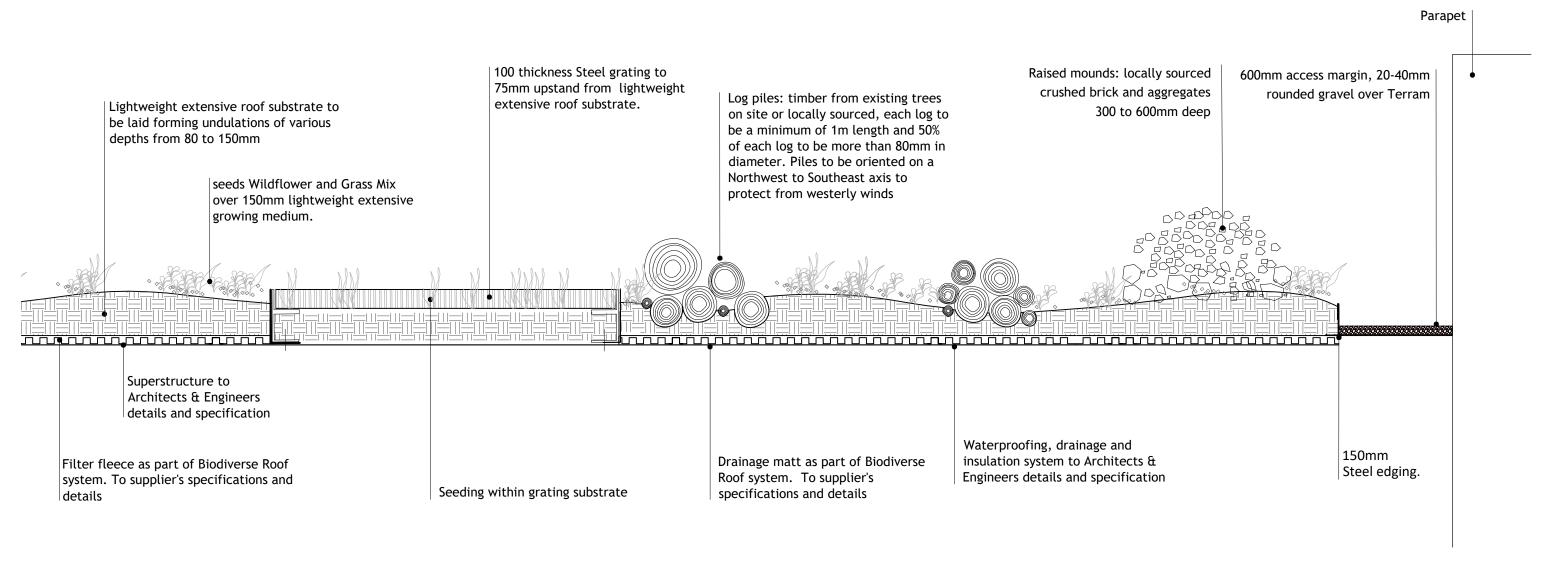

## **CAMBRIDGE NORTH**

Client: Brookgate

Drawing: Biodiverse Roof Typical Details

Project No: 630\_01

Drawing No: 630\_01 (CD) 005

Scale: 1:20@A3 Rev: P1

Date: May 2022 Drawn: KK

PURPOSE OF ISSUE

Rev: Date: Drawing Status:
P1 27.05.22 FOR PLANNING

## **REVISIONS**

| 1/2 / 1510115 |          |              |
|---------------|----------|--------------|
| Rev:          | Date:    | Description: |
| P1            | 27.05.22 | First Issue  |



13-15 Covent Garden Cambridge CB1 2HS

Checked: JB

Tel: +44 (0) 1223 351400

info@robertmyers-associates.co.uk www.robertmyers-associates.co.uk

PM Checked: RM

DO NOT SCALE FROM THIS DRAWING
© Robert Myers Associates

Biodiverse Roof Typical Details - Section

Scale 1:20 @ A3

S-1