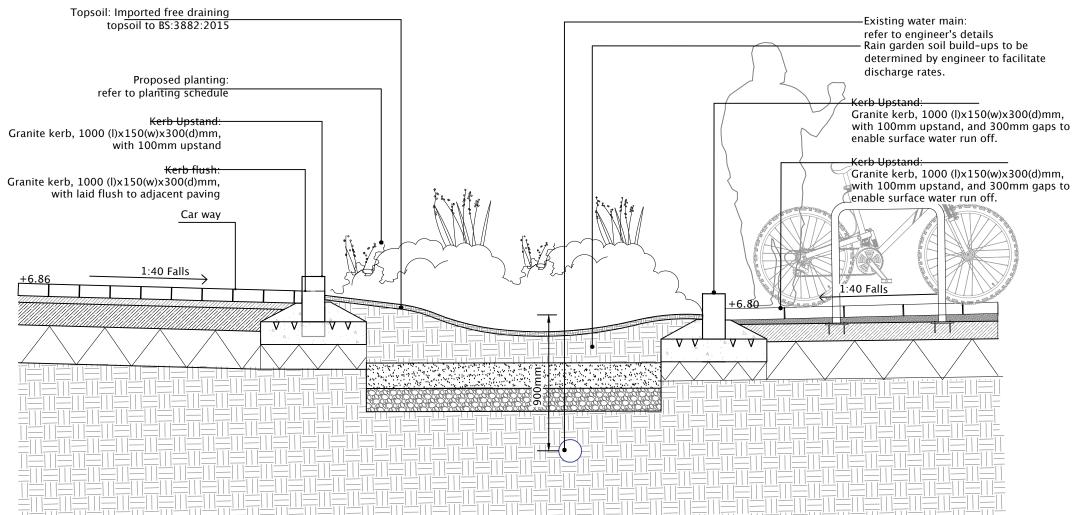

## **CAMBRIDGE NORTH**

Client: Brookgate

Drawing: Rain Garden Kerb Detail

Project No: 630\_01

Drawing No: 630\_01(CD)004

Scale: 1:25@A3 Rev: P1

Date: May 2022 Drawn: KK

Checked: JB PM Checked: RM

13-15 Covent Garden Cambridge CB1 2HS Tel: +44 (0) 1223 351400

info@robertmyers-associates.co.uk www.robertmyers-associates.co.uk

Scale 1:25 @ A3

Rain garden detail

Rain garden detail

Scale 1:25 @ A3