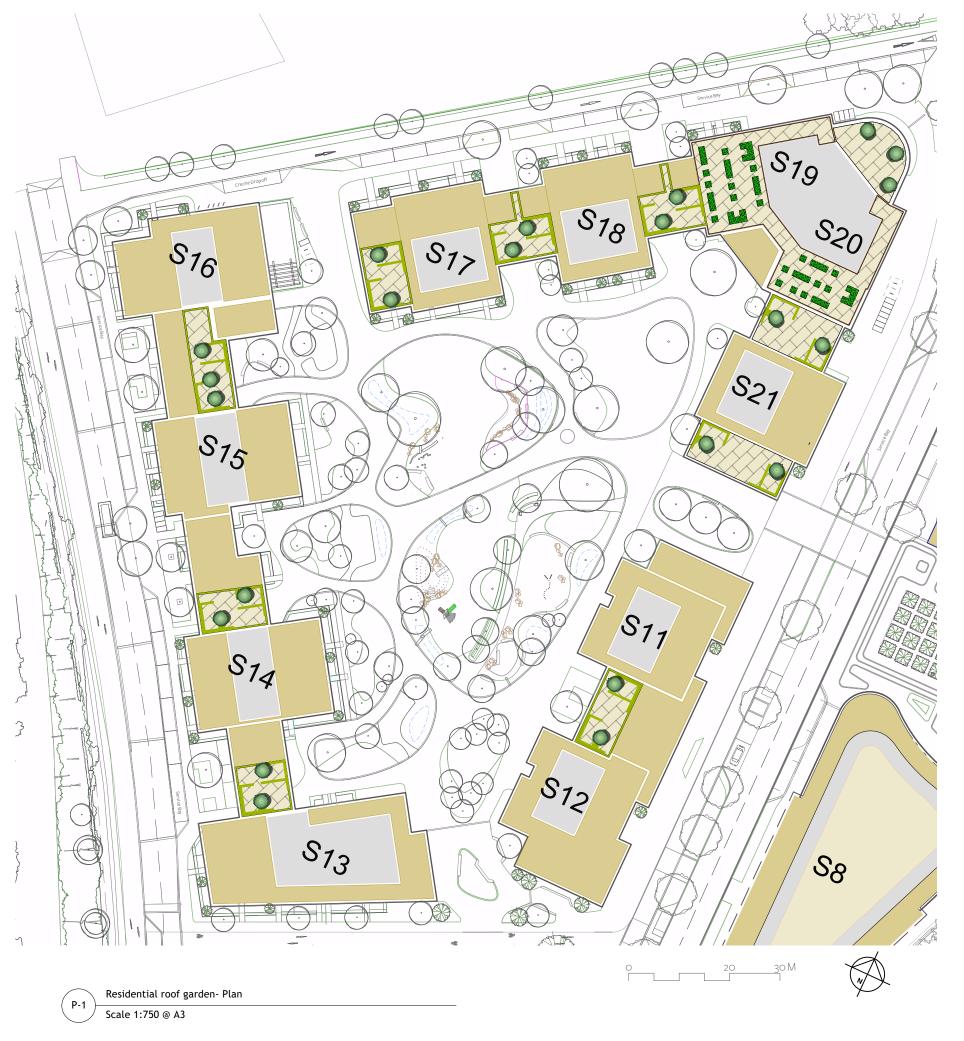

Green/Brown roof: substrate for biodiverse roof to comprise at least 50% translocated substrate and seed bed from Open Mosaic Habitat on site

Indicative Ornamental Planting

Indicative Allotment

Indicative trees

Plant + core/access areas (final plant to be confirmed)

## **CAMBRIDGE NORTH**

| Client:     | Brookgate                          |             |    |  |
|-------------|------------------------------------|-------------|----|--|
| Drawing:    | Residential Roof garden Masterplan |             |    |  |
| Project No: | 630_01                             |             |    |  |
| Drawing No: | 630_01(MP)307                      |             |    |  |
| Scale:      | 1:750@A3                           | Rev:        | P1 |  |
| Date:       | April 2022                         | Drawn:      | EL |  |
| Checked:    | JB                                 | PM Checked: | RM |  |