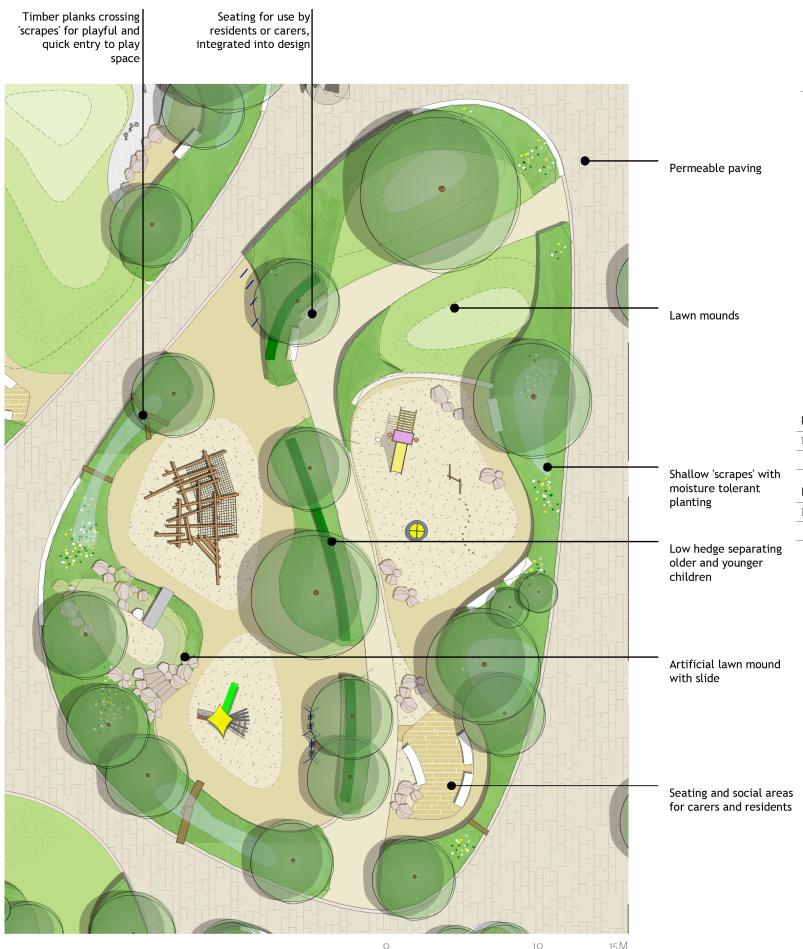

Play Areas - LEAP and LAP - Plan

Scale 1:250 @ A3

All structural elements are shown indicatively. For all elements of structure, refer to structural engineers' and specialist sub-contractor/fabricators' design, detail and

specialist sub-contractor, married specification.

The drawings are to be read in conjunction with all relevant landscape architect, consultant and specialist

This drawing is to be read specifically in conjunction

630\_01(MP)001 Landscape Masterplan; and 630\_01(MP)301 Residential Masterplan.