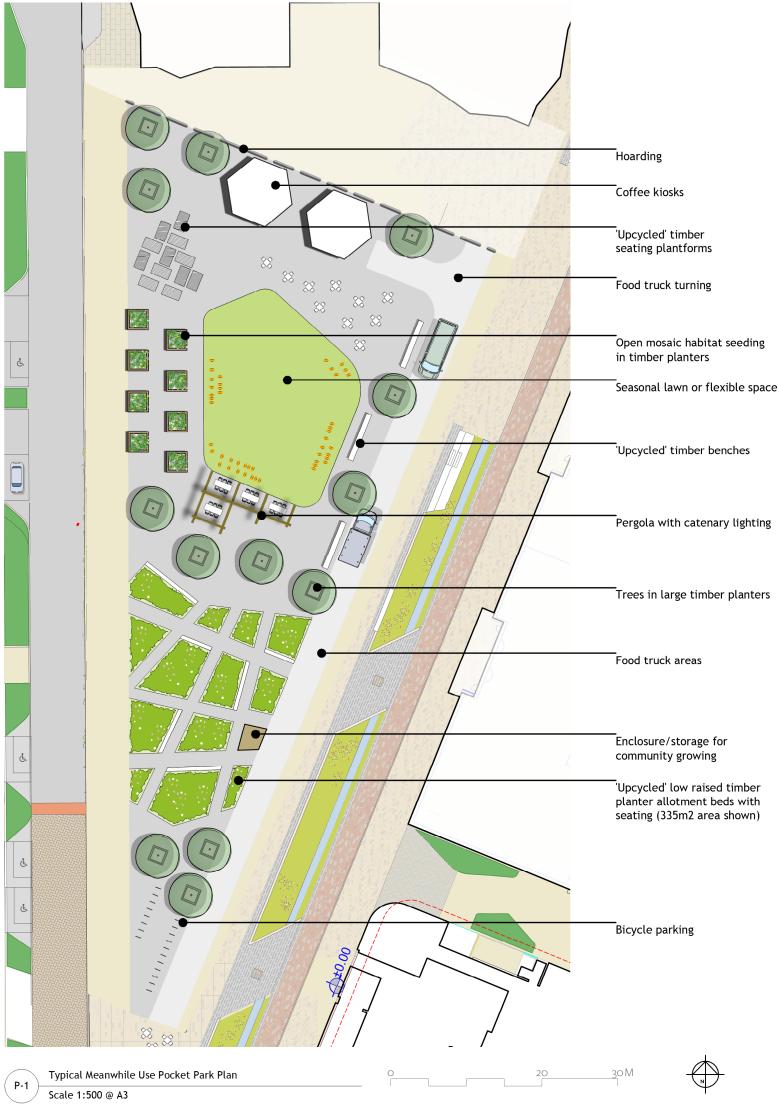

## **CAMBRIDGE NORTH**

| Client: |             | Brookgate                           |             |    |  |
|---------|-------------|-------------------------------------|-------------|----|--|
|         | Drawing:    | Typical Meanwhile Use for Pocket Pa |             |    |  |
|         | Project No: | 630_01                              |             |    |  |
|         | Drawing No: | 630_01 (MP) 210                     |             |    |  |
|         | Scale:      | 1:500@ A3                           | Rev:        | P1 |  |
|         | Date:       | May 2022                            | Drawn:      | EH |  |
|         | Checked:    | JB                                  | PM Checked: | RM |  |
|         |             |                                     |             |    |  |