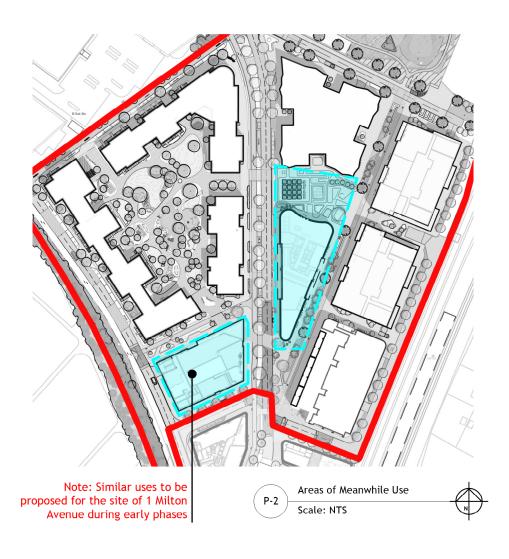

## NOTES

DO NOT SCALE FROM THIS DRAWING TO BE READ IN COLOUR

Contractors, sub-contractors and suppliers are to verify any critical dimensions on site prior to commencing work, fabrication or construction of any elements.

Any discrepancies or errors must be brought to the attention of Robert Myers Associates.
All structural elements are shown indicatively. For all

elements of structure, refer to structural engineers' and specialist sub-contractor/fabricators' design, detail and specialist sub-contractor/labricators design, detail and specification.

The drawings are to be read in conjunction with all relevant landscape architect, consultant and specialist

This drawing is to be read specifically in conjunction

with:

630\_01(MP)001 Landscape Masterplan.

### LOCATION PLAN

SCALE: N