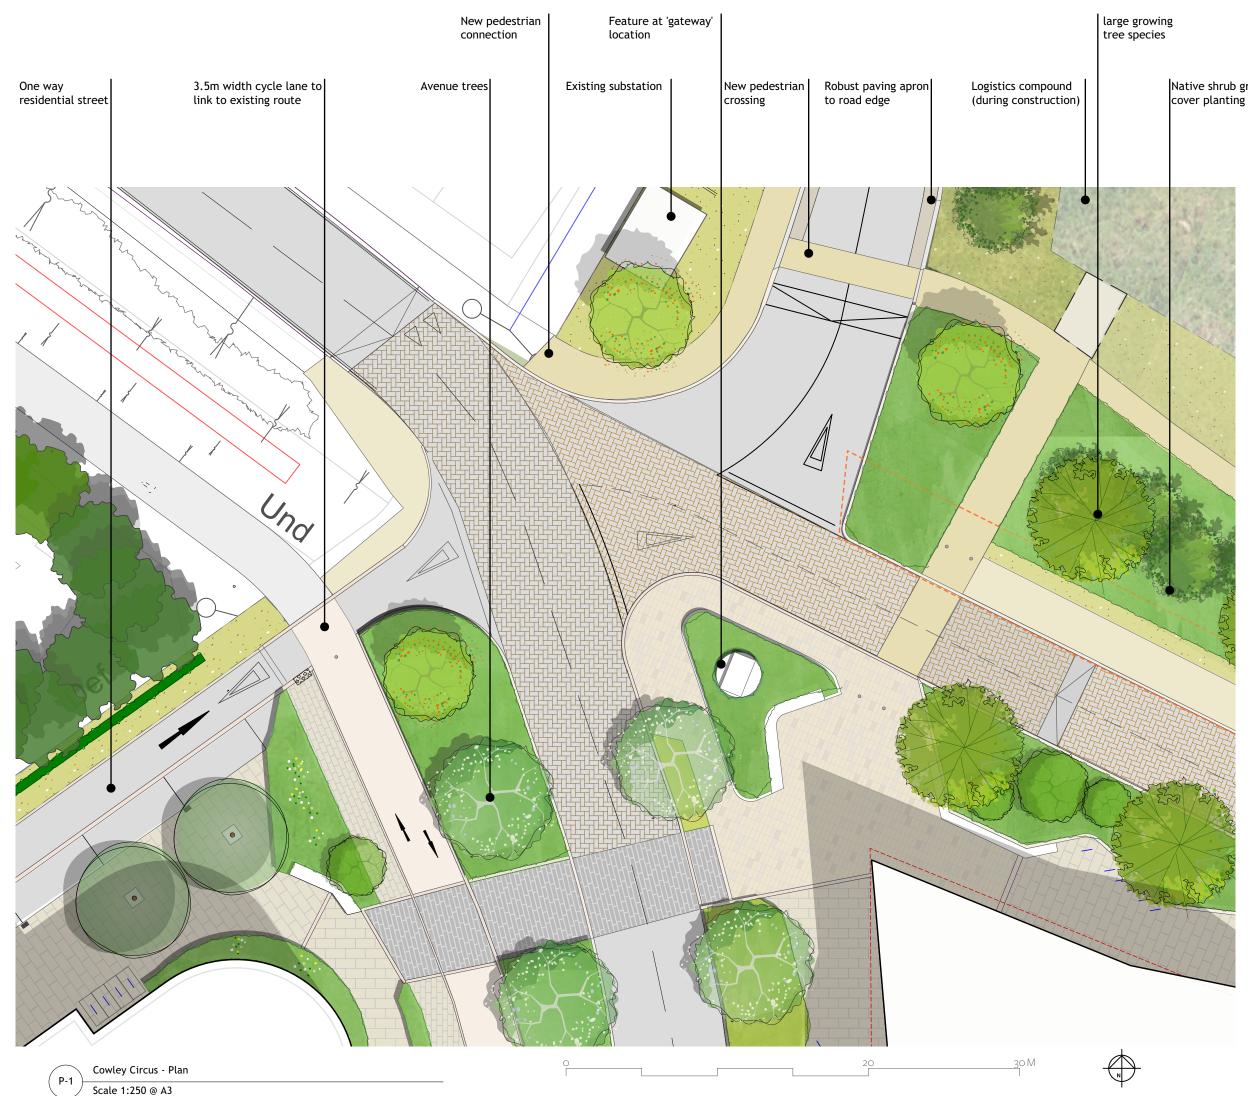

### NOTES

#### DO NOT SCALE FROM THIS DRAWING TO BE READ IN COLOUR

Contractors, sub-contractors and suppliers are to verify any critical dimensions on site prior to commencing work, fabrication or construction of any elements. Any discrepancies or errors must be brought to the attention of Robert Myers Associates. All structural elements are shown indicatively. For all

elements of structure, refer to structural engineers' and specialist sub-contractor/fabricators' design, detail and specification. The drawings are to be read in conjunction with all

relevant landscape architect, consultant and specialist drawings. This drawing is to be read specifically in conjunction

with:

630\_01(MP)001 Landscape Masterplan.

## LOCATION PLAN

SCALE: NTS



#### PURPOSE OF ISSUE

| Rev: | Date: