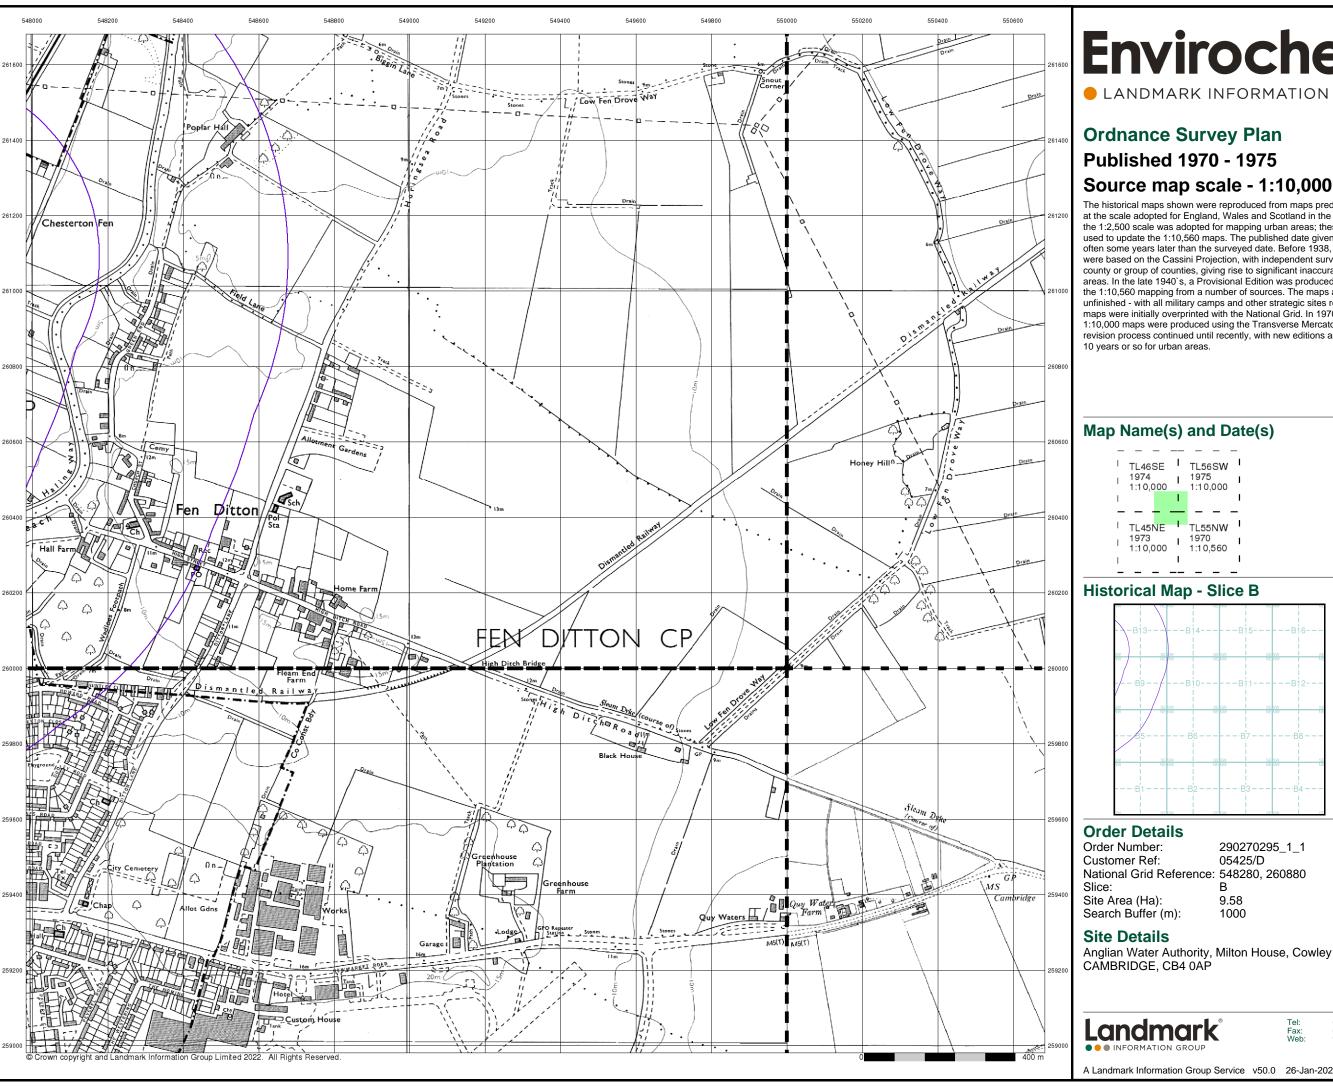

### **Large-Scale National Grid Data**

### **Published 1996**

### Source map scale - 1:1,250

'Large Scale National Grid Data' superseded SIM cards (Ordnance Survey's 'Survey of Information on Microfilm') in 1992, and continued to be produced until 1999. These maps were the fore-runners of digital mapping and so provide detailed information on houses and roads, but tend to show less topographic features such as vegetation. These maps were produced at both 1:2,500 and 1:1,250 scales.

### Map Name(s) and Date(s)