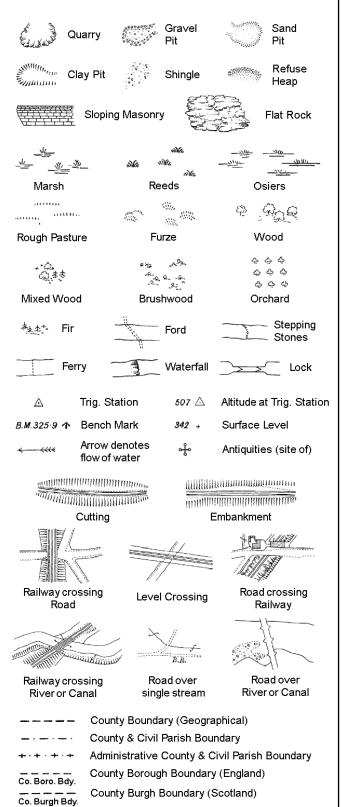

### **Ordnance Survey County Series and** Ordnance Survey Plan 1:2,500

B.R.

E.P

F.B.

M.S

Bridle Road

Foot Bridge

Mile Stone

M.P.M.R. Mooring Post or Ring

Electricity Pylor

Guide Post or Board

### Ordnance Survey Plan, Additional SIMs and Large-Scale National Grid Data 1:2,500 and **Supply of Unpublished Survey Information** 1:2,500 and 1:1,250

| ,      | -                          | _        |                        |
|--------|----------------------------|----------|------------------------|
| вн     | Beer House                 | Р        | Pillar, Pole or Post   |
| BP, BS | Boundary Post or Stone     | PO       | Post Office            |
| Cn, C  | Capstan, Crane             | PC       | Public Convenience     |
| Chy    | Chimney                    | PH       | Public House           |
| D Fn   | Drinking Fountain          | Pp       | Pump                   |
| EIP    | Electricity Pillar or Post | SB, S Br | Signal Box or Bridge   |
| FAP    | Fire Alarm Pillar          | SP, SL   | Signal Post or Light   |
| FB     | Foot Bridge                | Spr      | Spring                 |
| GP     | Guide Post                 | Tk       | Tank or Track          |
| Н      | Hydrant or Hydraulic       | TCB      | Telephone Call Box     |
| LC     | Level Crossing             | TCP      | Telephone Call Post    |
| MH     | Manhole                    | Tr       | Trough                 |
| MP     | Mile Post or Mooring Post  | WrPt,WrT | Water Point, Water Tap |
| MS     | Mile Stone                 | W        | Well                   |
| NTL    | Normal Tidal Limit         | Wd Pp    | Wind Pump              |
|        |                            |          |                        |

County Boundary (Geographical)

Admin. County or County Bor. Boundary

Symbol marking point where boundary

County & Civil Parish Boundary

Civil Parish Boundary

mereing changes

London Borough Boundary

L B Bdy

Police Call Box

Telephone Call Box

Signal Post

Pump

Sluice

Spring

Trough Well

S.P

T.C.B

Sl.

 $T_T$ 

# 1:1,250

Gas Valve Compound

Mile Post or Mile Stone

Gas Governer

**Guide Post** 

Manhole

GVC

Tr

Wd Pp

Wks

Trough

Wind Pump

Wr Pt. Wr T Water Point, Water Tap

Works (building or area)