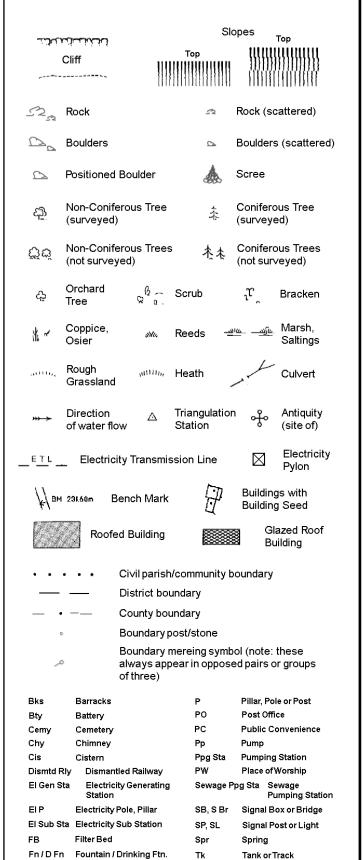

### **Ordnance Survey County Series and** Ordnance Survey Plan 1:2,500

B.R.

E.P

F.B.

M.S

Bridle Road

Foot Bridge

Mile Stone

M.P.M.R. Mooring Post or Ring

Electricity Pylor

Guide Post or Board

### Ordnance Survey Plan, Additional SIMs and Large-Scale National Grid Data 1:2,500 and **Supply of Unpublished Survey Information** 1:2,500 and 1:1,250

| ,      | -                          | _        |                        |
|--------|----------------------------|----------|------------------------|
| вн     | Beer House                 | Р        | Pillar, Pole or Post   |
| BP, BS | Boundary Post or Stone     | PO       | Post Office            |
| Cn, C  | Capstan, Crane             | PC       | Public Convenience     |
| Chy    | Chimney                    | PH       | Public House           |
| D Fn   | Drinking Fountain          | Pp       | Pump                   |
| EIP    | Electricity Pillar or Post | SB, S Br | Signal Box or Bridge   |
| FAP    | Fire Alarm Pillar          | SP, SL   | Signal Post or Light   |
| FB     | Foot Bridge                | Spr      | Spring                 |
| GP     | Guide Post                 | Tk       | Tank or Track          |
| Н      | Hydrant or Hydraulic       | TCB      | Telephone Call Box     |
| LC     | Level Crossing             | TCP      | Telephone Call Post    |
| MH     | Manhole                    | Tr       | Trough                 |
| MP     | Mile Post or Mooring Post  | WrPt,WrT | Water Point, Water Tap |
| MS     | Mile Stone                 | W        | Well                   |
| NTL    | Normal Tidal Limit         | Wd Pp    | Wind Pump              |
|        |                            |          |                        |

County Boundary (Geographical)

Admin. County or County Bor. Boundary

Symbol marking point where boundary

County & Civil Parish Boundary

Civil Parish Boundary

mereing changes

London Borough Boundary

L B Bdy

Police Call Box

Telephone Call Box

Signal Post

Pump

Sluice

Spring

Trough Well

S.P

T.C.B

Sl.

 $T_T$ 

# 1:1,250

Gas Valve Compound

Mile Post or Mile Stone

Gas Governer

**Guide Post** 

Manhole

GVC

Tr

Wd Pp

Wks

Trough

Wind Pump

Wr Pt. Wr T Water Point, Water Tap

Works (building or area)