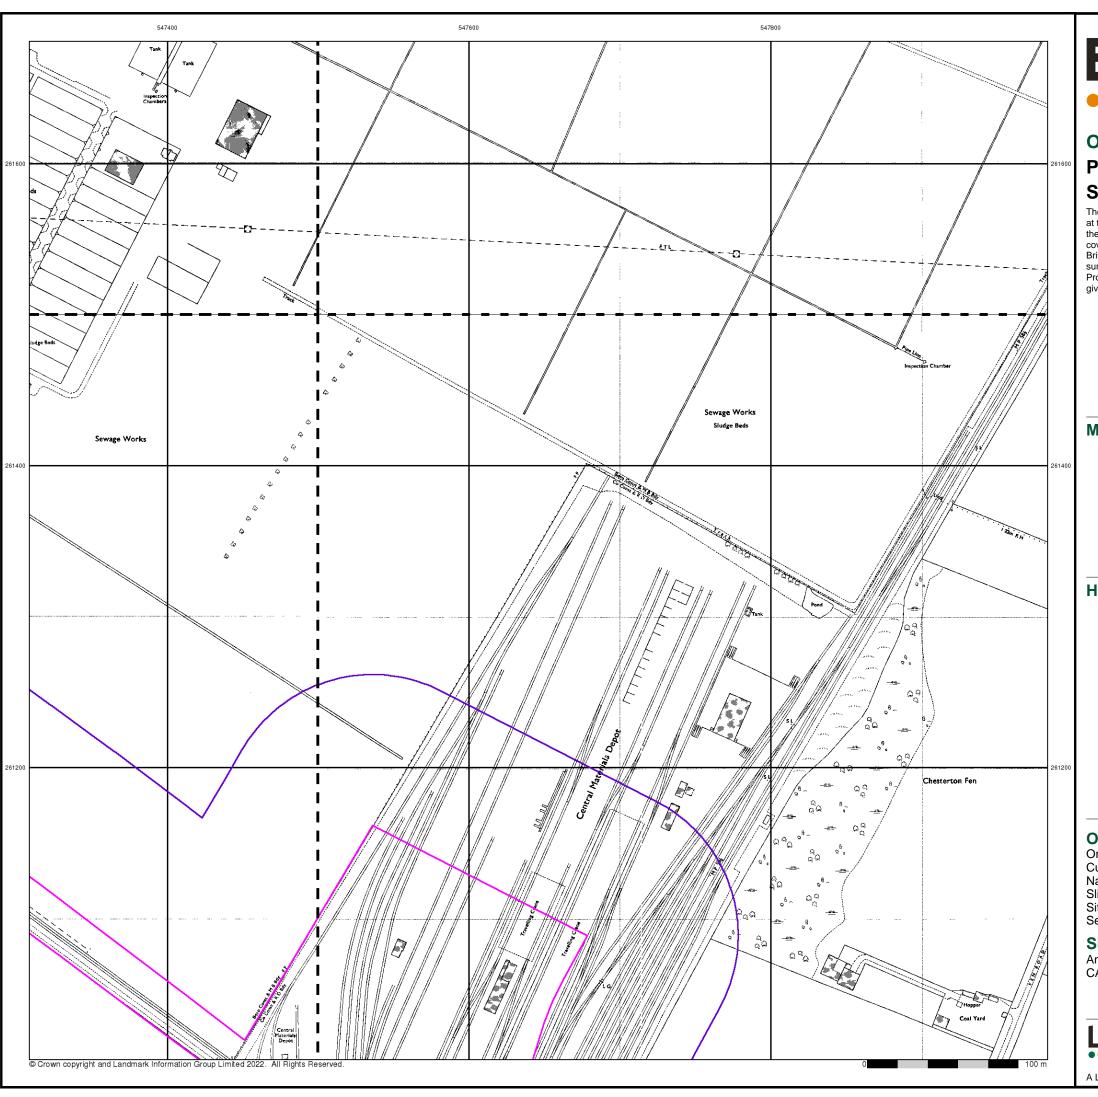

### Ordnance Survey Plan Published 1971

### Source map scale - 1:1,250

The historical maps shown were reproduced from maps predominantly held at the scale adopted for England, Wales and Scotland in the 1840's. In 1854 the 1:2,500 scale was adopted for mapping urban areas and by 1896 it covered the whole of what were considered to be the cultivated parts of Great Britain. The published date given below is often some years later than the surveyed date. Before 1938, all OS maps were based on the Cassini Projection, with independent surveys of a single county or group of counties, giving rise to significant inaccuracies in outlying areas.