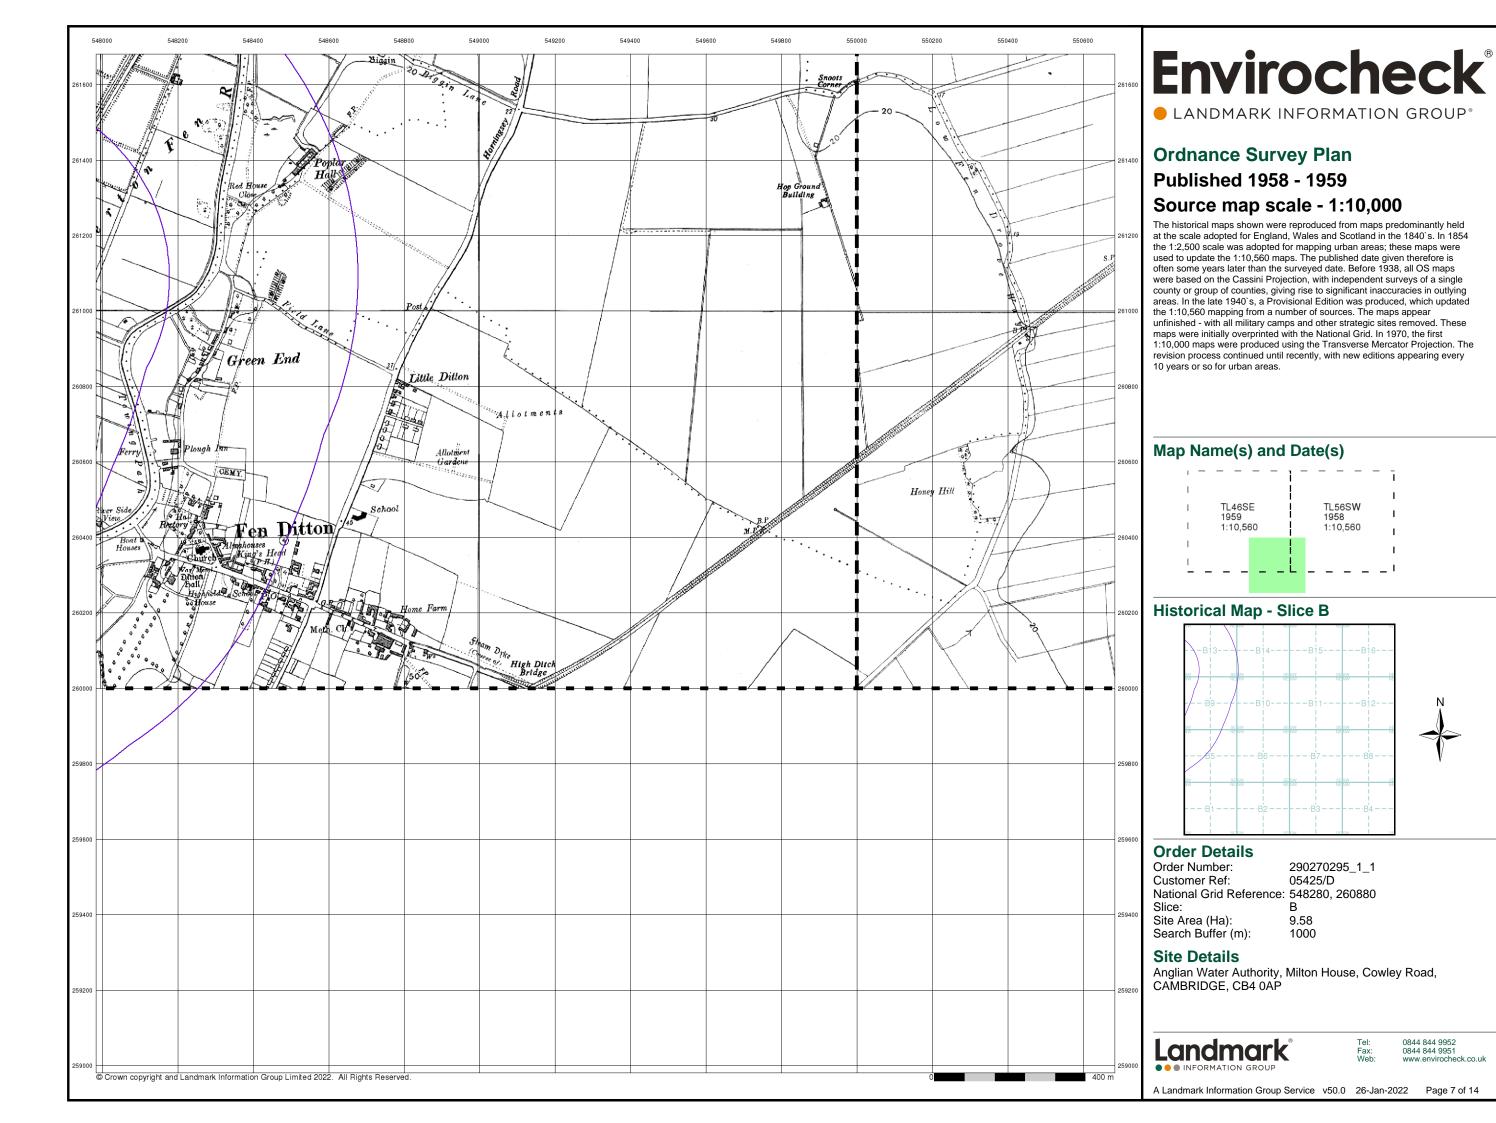

### Ordnance Survey Plan Published 1971

### Source map scale - 1:1,250

The historical maps shown were reproduced from maps predominantly held at the scale adopted for England, Wales and Scotland in the 1840's. In 1854 the 1:2,500 scale was adopted for mapping urban areas and by 1896 it covered the whole of what were considered to be the cultivated parts of Great Britain. The published date given below is often some years later than the surveyed date. Before 1938, all OS maps were based on the Cassini Projection, with independent surveys of a single county or group of counties, giving rise to significant inaccuracies in outlying areas.

### Map Name(s) and Date(s)