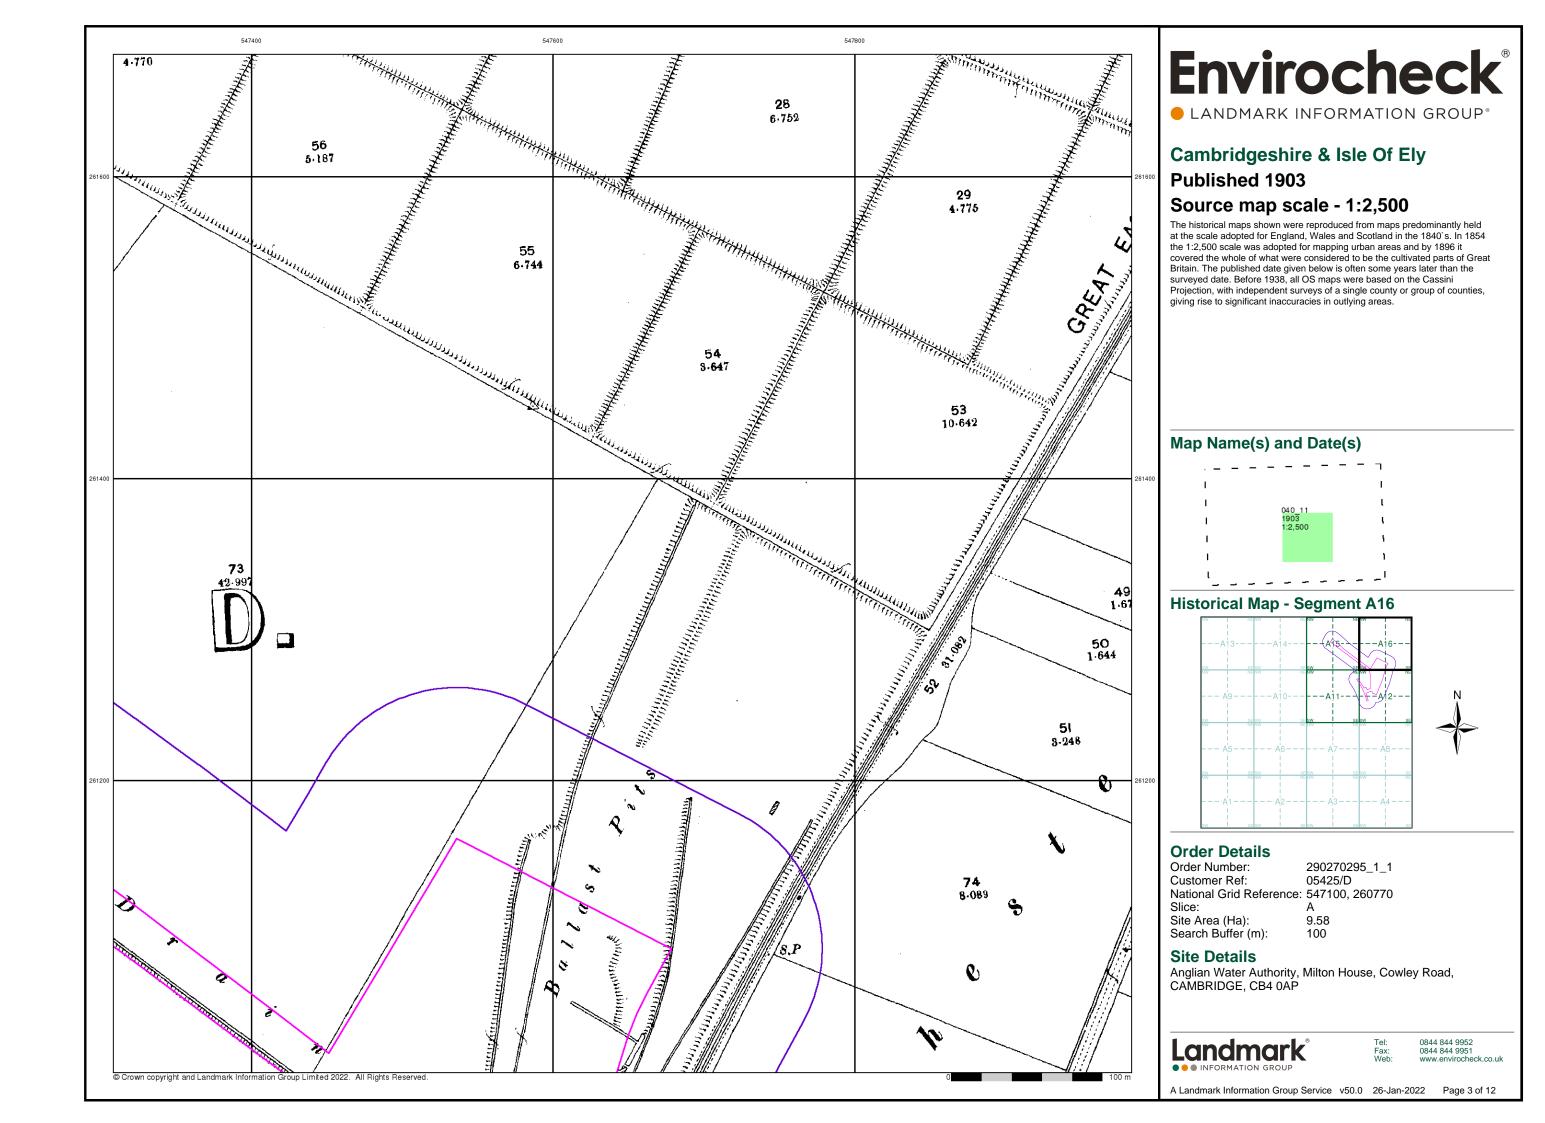

|
|         | 1:2,500<br>1:2,500<br>1:1,250<br>1:2,500<br>1:1,250<br>1:1,250<br>1:1,250<br>1:1,250<br>1:1,250 | 1:2,500 1887<br>1:2,500 1903<br>1:2,500 1927<br>1:1,250 1971<br>1:2,500 1972<br>1:1,250 1979 - 1988<br>1:1,250 1985 - 1992<br>1:1,250 1988<br>1:1,250 1993<br>1:1,250 1994 |

### **Historical Map - Segment A16**



#### **Order Details**

Order Number: 290270295\_1\_1 05425/D Customer Ref: National Grid Reference: 547100, 260770 Slice: 9.58

Site Area (Ha): Search Buffer (m):

Site Details

Anglian Water Authority, Milton House, Cowley Road, CAMBRIDGE, CB4 0AP

100



0844 844 9952 0844 844 9951

A Landmark Information Group Service v50.0 26-Jan-2022 Page 1 of 12









# **Envirocheck**®

LANDMARK INFORMATION GROUP®

### Ordnance Survey Plan Published 1971

### Source map scale - 1:1,250

The historical maps shown were reproduced from maps predominantly held at the scale adopted for England, Wales and Scotland in the 1840's. In 1854 the 1:2,500 scale was adopted for mapping urban areas and by 1896 it covered the whole of what were considered to be the cultivated parts of Great Britain. The published date given below is often some years later than the surveyed date. Before 1938, all OS maps were based on the Cassini Projection, with independent surveys of a single county or group of counties, giving rise to significant inaccuracies in outlying areas.

### Map Name(s) and Date(s)



### **Historical Map - Segment A16**



#### **Order Details**

Orde