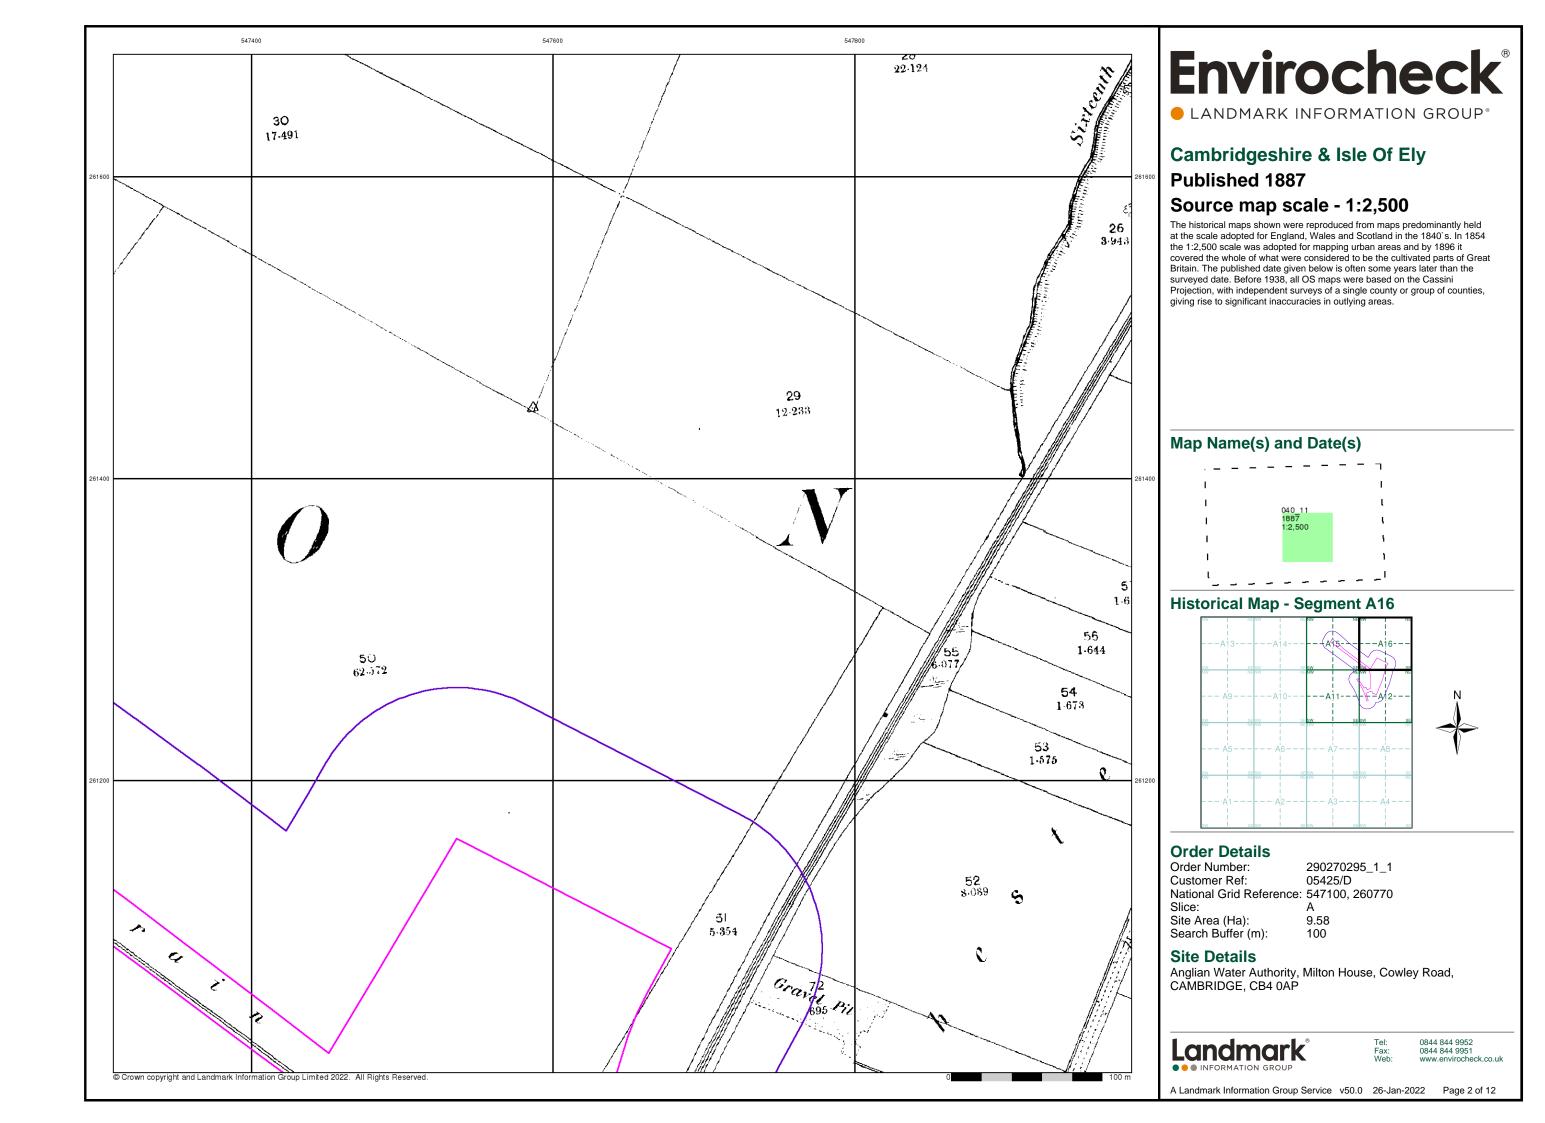

|
|         | 1:2,500<br>1:2,500<br>1:1,250<br>1:2,500<br>1:1,250<br>1:1,250<br>1:1,250<br>1:1,250<br>1:1,250 | 1:2,500 1887<br>1:2,500 1903<br>1:2,500 1927<br>1:1,250 1971<br>1:2,500 1972<br>1:1,250 1979 - 1988<br>1:1,250 1985 - 1992<br>1:1,250 1988<br>1:1,250 1993<br>1:1,250 1994 |

### **Historical Map - Segment A16**



#### **Order Details**

Order Number: 290270295\_1\_1 05425/D Customer Ref: National Grid Reference: 547100, 260770 Slice: 9.58

Site Area (Ha): Search Buffer (m):

Site Details

Anglian Water Authority, Milton House, Cowley Road, CAMBRIDGE, CB4 0AP

100



0844 844 9952 0844 844 9951

A Landmark Information Group Service v50.0 26-Jan-2022 Page 1 of 12









# **Envirocheck**®

LANDMARK INFORMATION GROUP®

### Ordnance Survey Plan Published 1971

### Source map scale - 1:1,250

The historical maps shown were reproduced from maps predominantly held at the scale adopted for England, Wales and Scotland in the 1840's. In 1854 the 1:2,500 scale was adopted for mapping urban areas and by 1896 it covered the whole of what were considered to be the cultivated parts of Great Britain. The published date given below is often some years later than the surveyed date. Before 1938, all OS maps were based on the Cassini Projection, with independent surveys of a single county or group of counties, giving rise to significant inaccuracies in outlying areas.

### Map Name(s) and Date(s)



### **Historical Map - Segment A16**



#### **Order Details**

Or