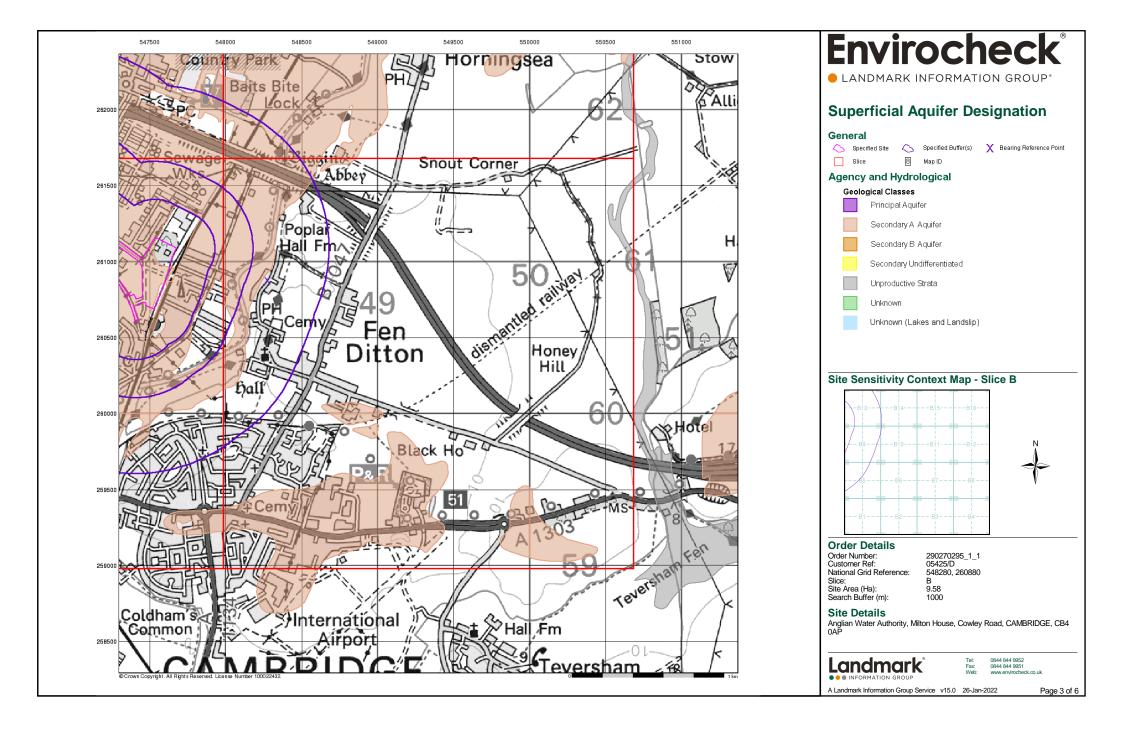

### **Summary**

| Data Type                                                     | Page<br>Number | On Site | 0 to 250m | 251 to 500m | 501 to 1000m<br>(*up to 2000m) |
|---------------------------------------------------------------|----------------|---------|-----------|-------------|--------------------------------|
| Agency & Hydrological                                         |                |         |           |             |                                |
| BGS Groundwater Flooding Susceptibility                       | pg 1           | Yes     | Yes       | Yes         | n/a                            |
| Contaminated Land Register Entries and Notices                |                |         |           |             |                                |
| Discharge Consents                                            | pg 1           |         |           |             | 32                             |
| Prosecutions Relating to Controlled Waters                    |                |         | n/a       | n/a         | n/a                            |
| Enforcement and Prohibition Notices                           |                |         |           |             |                                |
| Integrated Pollution Controls                                 |                |         |           |             |                                |
| Integrated Pollution Prevention And Control                   |                |         |           |             |                                |
| Local Authority Integrated Pollution Prevention And Control   |                |         |           |             |                                |
| Local Authority Pollution Prevention and Controls             |                |         |           |             |                                |
| Local Authority Pollution Prevention and Control Enforcements |                |         |           |             |                                |
| Nearest Surface Water Feature                                 | pg 9           |         |           | Yes         |                                |
| Pollution Incidents to Controlled Waters                      | pg 9           |         |           | 4           | 8                              |
| Prosecutions Relating to Authorised Processes                 |                |         |           |             |                                |
| Registered Radioactive Substances                             |                |         |           |             |                                |
| River Quality                                                 | pg 11          |         |           | 1           | 1                              |
| River Quality Biology Sampling Points                         | pg 11          |         |           |             | 1                              |
| River Quality Chemistry Sampling Points                       |                |         |           |             |                                |
| Substantiated Pollution Incident Register                     | pg 12          |         |           | 2           | 1                              |
| Water Abstractions                                            |                |         |           |             |                                |
| Water Industry Act Referrals                                  |                |         |           |             |                                |
| Groundwater Vulnerability Map                                 | pg 12          | Yes     | n/a       | n/a         | n/a                            |
| Groundwater Vulnerability - Soluble Rock Risk                 | pg 13          | 1       | n/a       | n/a         | n/a                            |
| Bedrock Aquifer Designations                                  | pg 13          | Yes     | n/a       | n/a         | n/a                            |
| Superficial Aquifer Designations                              | pg 13          | Yes     | n/a       | n/a         | n/a                            |
| Source Protection Zones                                       |                |         |           |             |                                |
| Extreme Flooding from Rivers or Sea without Defences          | pg 13          |         | Yes       | n/a         | n/a                            |
| Flooding from Rivers or Sea without Defences                  |                |         |           | n/a         | n/a                            |
| Areas Benefiting from Flood Defences                          |                |         |           | n/a         | n/a                            |
| Flood Water Storage Areas                                     |                |         |           | n/a         | n/a                            |
| Flood Defences                                                |                |         |           | n/a         | n/a                            |
| OS Water Network Lines                                        | pg 13          |         |           | 13          | 54                             |