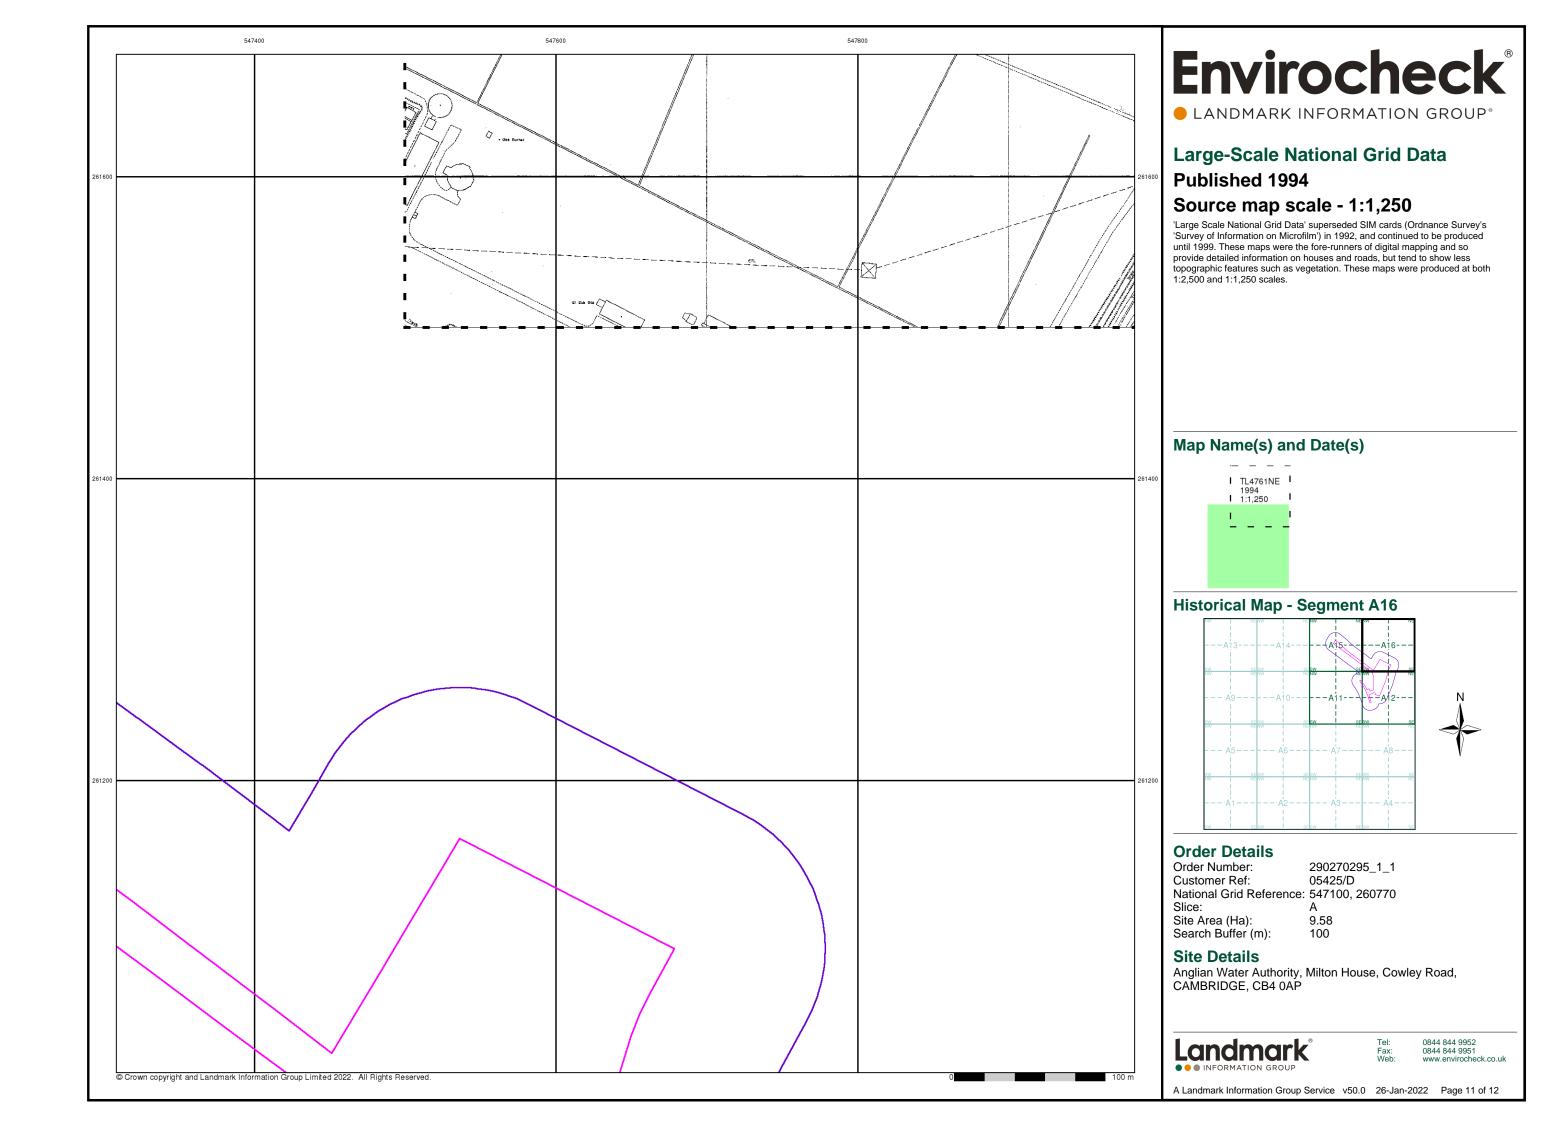

### **Large-Scale National Grid Data**

### **Published 1996**

### Source map scale - 1:1,250

'Large Scale National Grid Data' superseded SIM cards (Ordnance Survey's 'Survey of Information on Microfilm') in 1992, and continued to be produced until 1999. These maps were the fore-runners of digital mapping and so provide detailed information on houses and roads, but tend to show less topographic features such as vegetation. These maps were produced at both 1:2,500 and 1:1,250 scales.

### Map Name(s) and Date(s)

### **Historical Map - Segment A16**