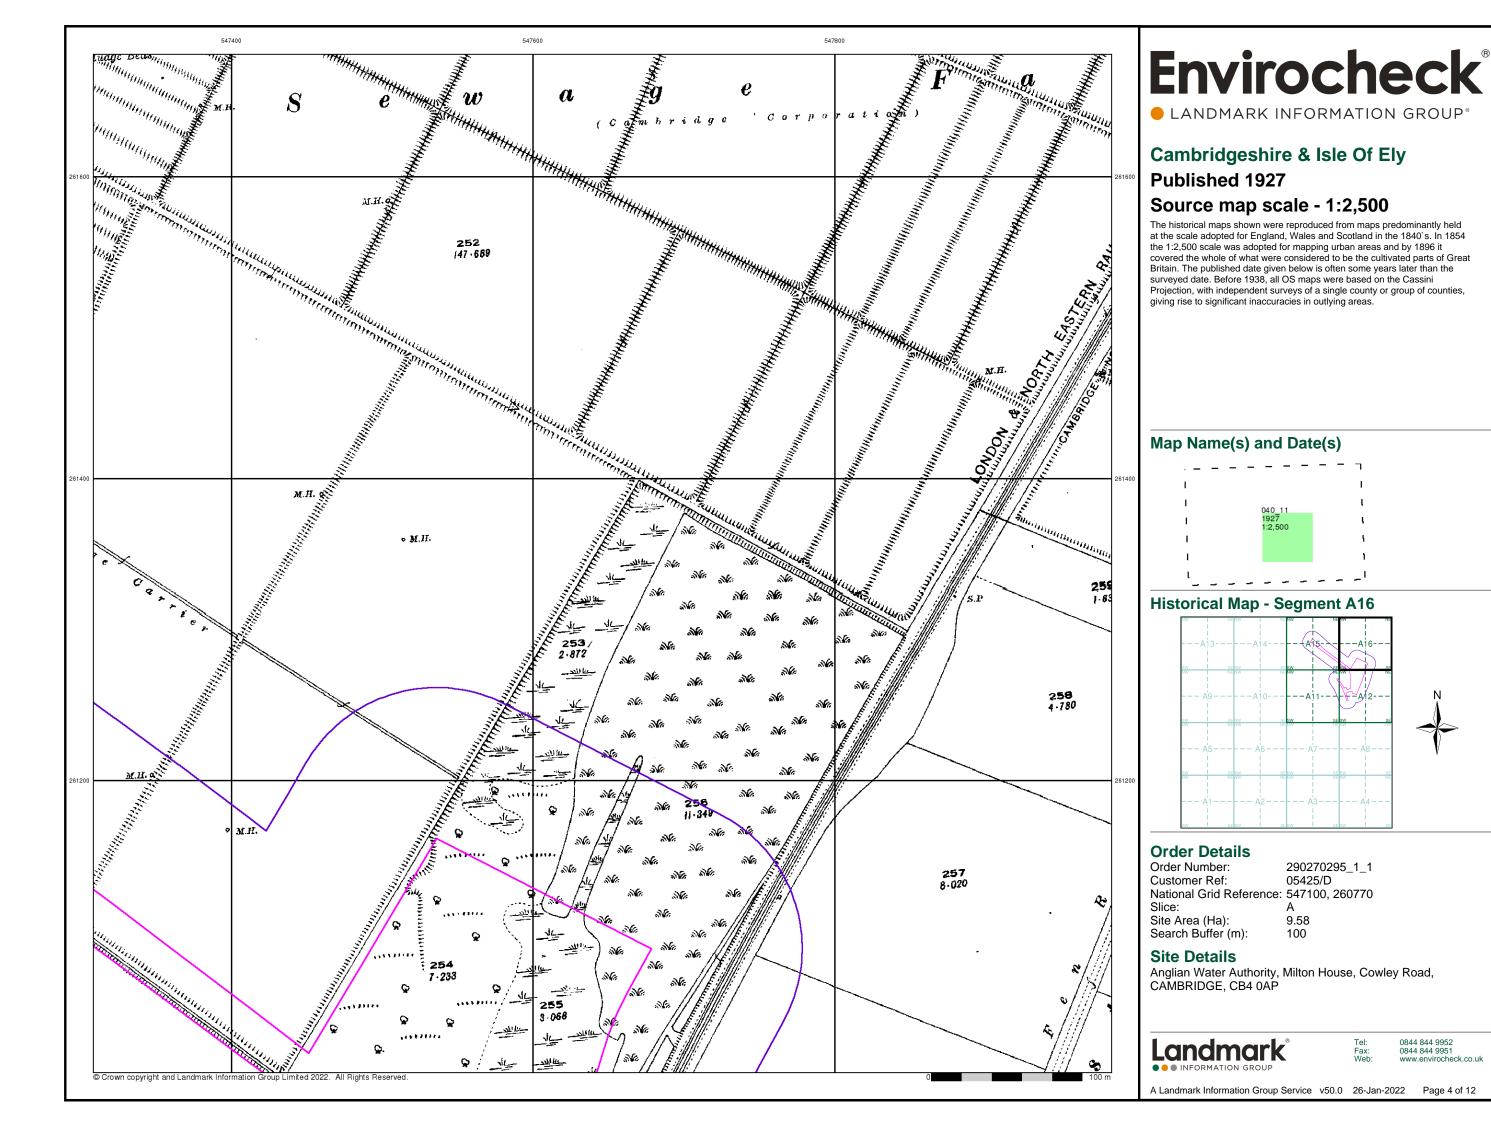

|
|         | 1:2,500<br>1:2,500<br>1:1,250<br>1:2,500<br>1:1,250<br>1:1,250<br>1:1,250<br>1:1,250<br>1:1,250 | 1:2,500 1887<br>1:2,500 1903<br>1:2,500 1927<br>1:1,250 1971<br>1:2,500 1972<br>1:1,250 1979 - 1988<br>1:1,250 1985 - 1992<br>1:1,250 1988<br>1:1,250 1993<br>1:1,250 1994 |

### **Historical Map - Segment A16**



#### **Order Details**

Order Number: 290270295\_1\_1 05425/D Customer Ref: National Grid Reference: 547100, 260770 Slice: 9.58

Site Area (Ha): Search Buffer (m):

Site Details

Anglian Water Authority, Milton House, Cowley Road, CAMBRIDGE, CB4 0AP

100



0844 844 9952 0844 844 9951

A Landmark Information Group Service v50.0 26-Jan-2022 Page 1 of 12









# **Envirocheck**®

LANDMARK INFORMATION GROUP®

### Ordnance Survey Plan Published 1971

### Source map scale - 1:1,250

The historical maps shown were reproduced from maps predominantly held at the scale adopted for England, Wales and Scotland in the 1840's. In 1854 the 1:2,500 scale was adopted for mapping urban areas and by 1896 it covered the whole of what were considered to be the cultivated parts of Great Britain. The published date given below is often some years later than the surveyed date. Before 1938, all OS maps were based on the Cassini Projection, with independent surveys of a single county or group of counties, giving rise to significant inaccuracies in outlying areas.

### Map Name(s) and Date(s)



### **Historical Map - Segment A16**



#### **Order Details**

Order