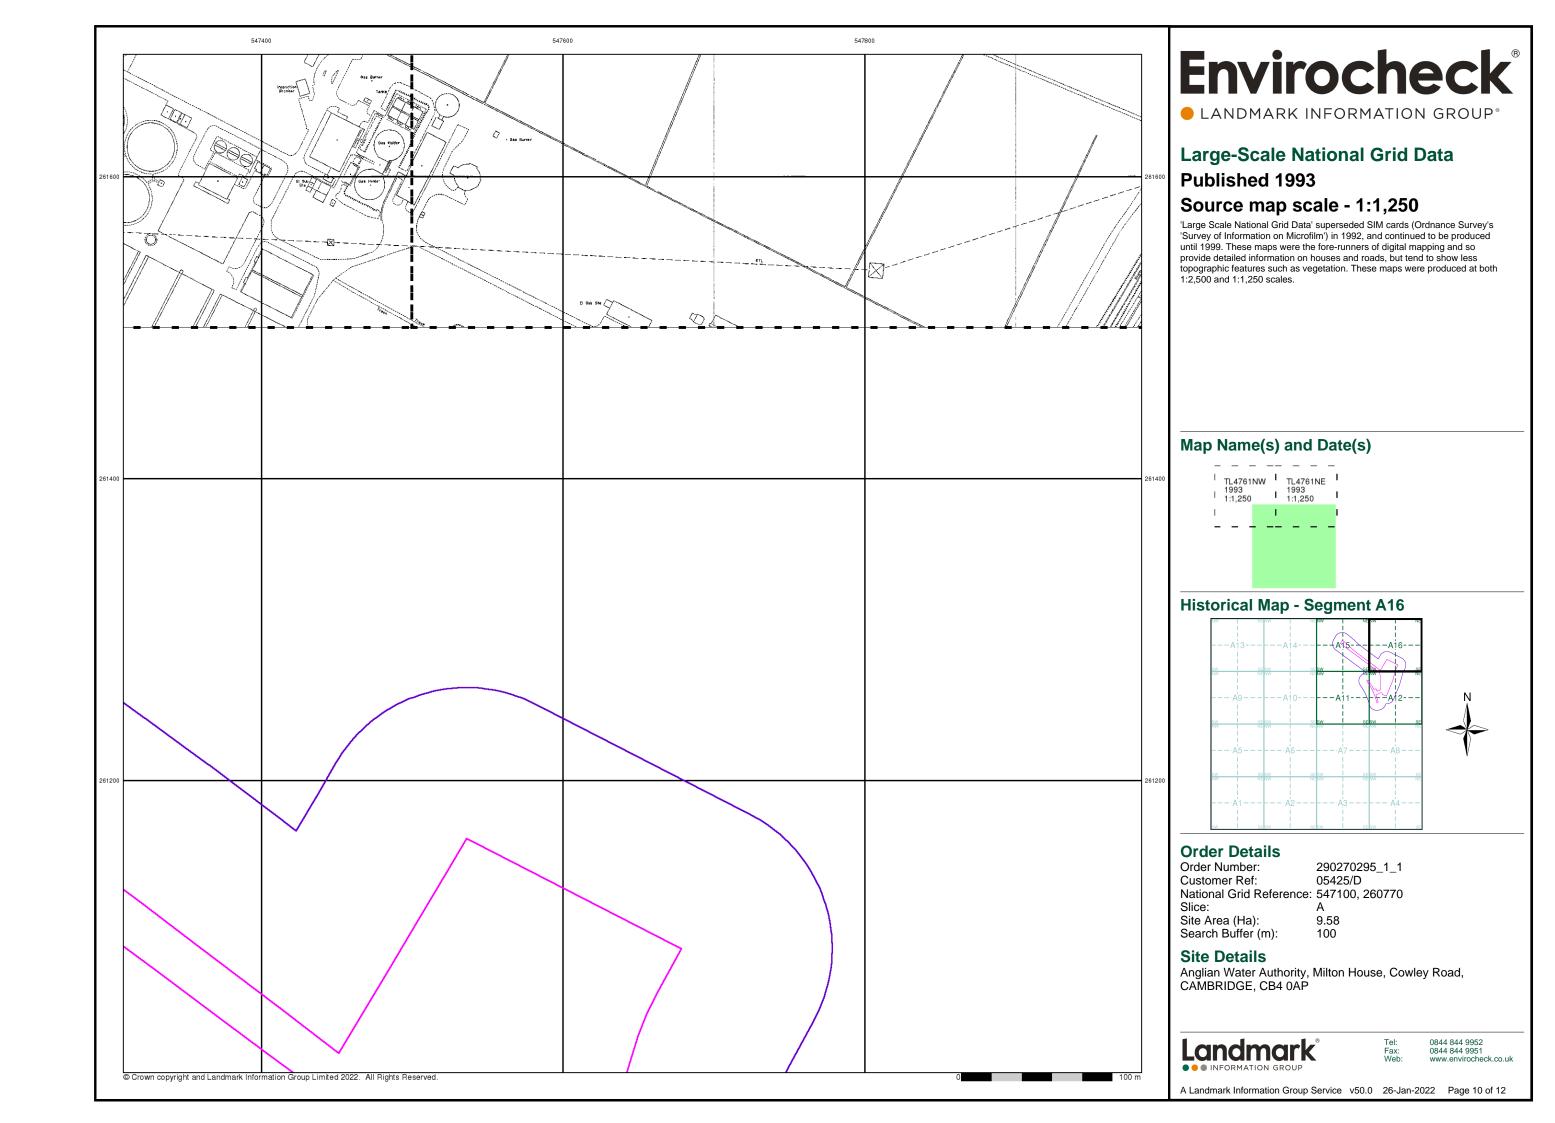

### **Large-Scale National Grid Data**

### **Published 1996**

### Source map scale - 1:1,250

'Large Scale National Grid Data' superseded SIM cards (Ordnance Survey's 'Survey of Information on Microfilm') in 1992, and continued to be produced until 1999. These maps were the fore-runners of digital mapping and so provide detailed information on houses and roads, but tend to show less topographic features such as vegetation. These maps were produced at both 1:2,500 and 1:1,250 scales.

### Map Name(s) and Date(s)

### **Historical Map - Segment A16**