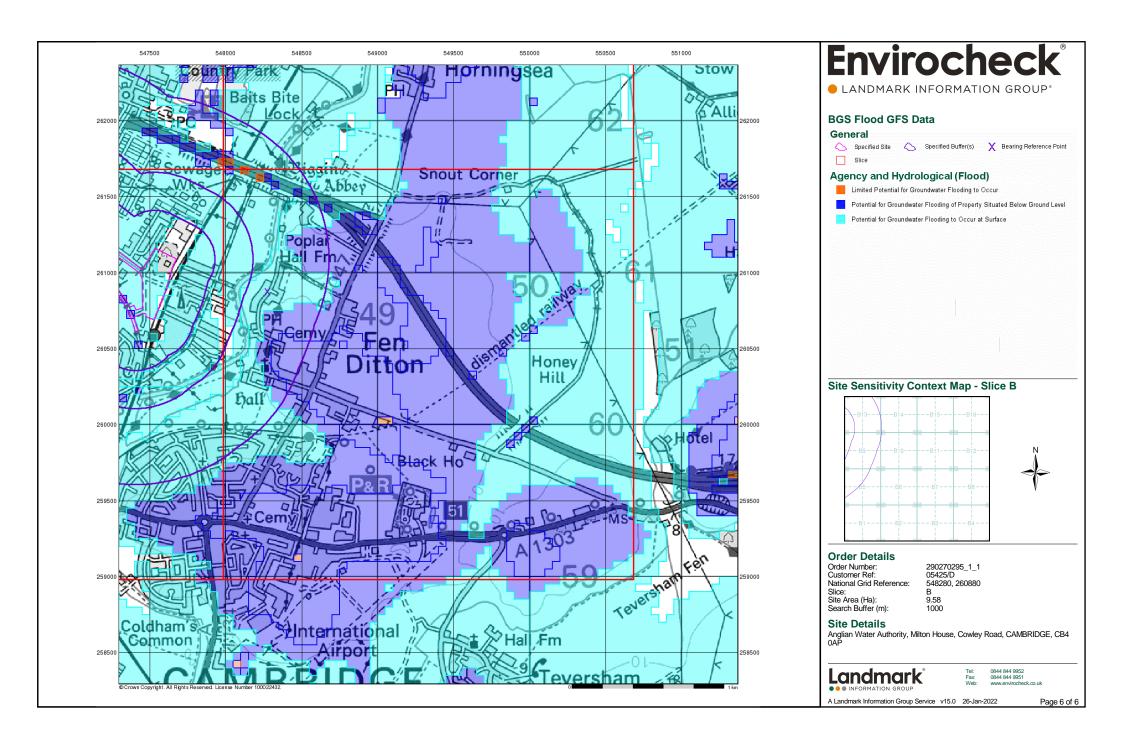

### **Summary**

| Data Type                                                     | Page<br>Number | On Site | 0 to 250m | 251 to 500m | 501 to 1000m<br>(*up to 2000m) |
|---------------------------------------------------------------|----------------|---------|-----------|-------------|--------------------------------|
| Agency & Hydrological                                         |                |         |           |             |                                |
| BGS Groundwater Flooding Susceptibility                       | pg 1           | Yes     | Yes       | Yes         | n/a                            |
| Contaminated Land Register Entries and Notices                |                |         |           |             |                                |
| Discharge Consents                                            | pg 1           |         |           |             | 32                             |
| Prosecutions Relating to Controlled Waters                    |                |         | n/a       | n/a         | n/a                            |
| Enforcement and Prohibition Notices                           |                |         |           |             |                                |
| Integrated Pollution Controls                                 |                |         |           |             |                                |
| Integrated Pollution Prevention And Control                   |                |         |           |             |                                |
| Local Authority Integrated Pollution Prevention And Control   |                |         |           |             |                                |
| Local Authority Pollution Prevention and Controls             |                |         |           |             |                                |
| Local Authority Pollution Prevention and Control Enforcements |                |         |           |             |                                |
| Nearest Surface Water Feature                                 | pg 9           |         |           | Yes         |                                |
| Pollution Incidents to Controlled Waters                      | pg 9           |         |           | 4           | 8                              |
| Prosecutions Relating to Authorised Processes                 |                |         |           |             |                                |
| Registered Radioactive Substances                             |                |         |           |             |                                |
| River Quality                                                 | pg 11          |         |           | 1           | 1                              |
| River Quality Biology Sampling Points                         | pg 11          |         |           |             | 1                              |
| River Quality Chemistry Sampling Points                       |                |         |           |             |                                |
| Substantiated Pollution Incident Register                     | pg 12          |         |           | 2           | 1                              |
| Water Abstractions                                            |                |         |           |             |                                |
| Water Industry Act Referrals                                  |                |         |           |             |                                |
| Groundwater Vulnerability Map                                 | pg 12          | Yes     | n/a       | n/a         | n/a                            |
| Groundwater Vulnerability - Soluble Rock Risk                 | pg 13          | 1       | n/a       | n/a         | n/a                            |
| Bedrock Aquifer Designations                                  | pg 13          | Yes     | n/a       | n/a         | n/a                            |
| Superficial Aquifer Designations                              | pg 13          | Yes     | n/a       | n/a         | n/a                            |
| Source Protection Zones                                       |                |         |           |             |                                |
| Extreme Flooding from Rivers or Sea without Defences          | pg 13          |         | Yes       | n/a         | n/a                            |
| Flooding from Rivers or Sea without Defences                  |                |         |           | n/a         | n/a                            |
| Areas Benefiting from Flood Defences                          |                |         |           | n/a         | n/a                            |
| Flood Water Storage Areas                                     |                |         |           | n/a         | n/a                            |
| Flood Defences                                                |                |         |           | n/a         | n/a                            |
| OS Water Network Lines                                        | pg 13          |         |           | 13          | 54                             |