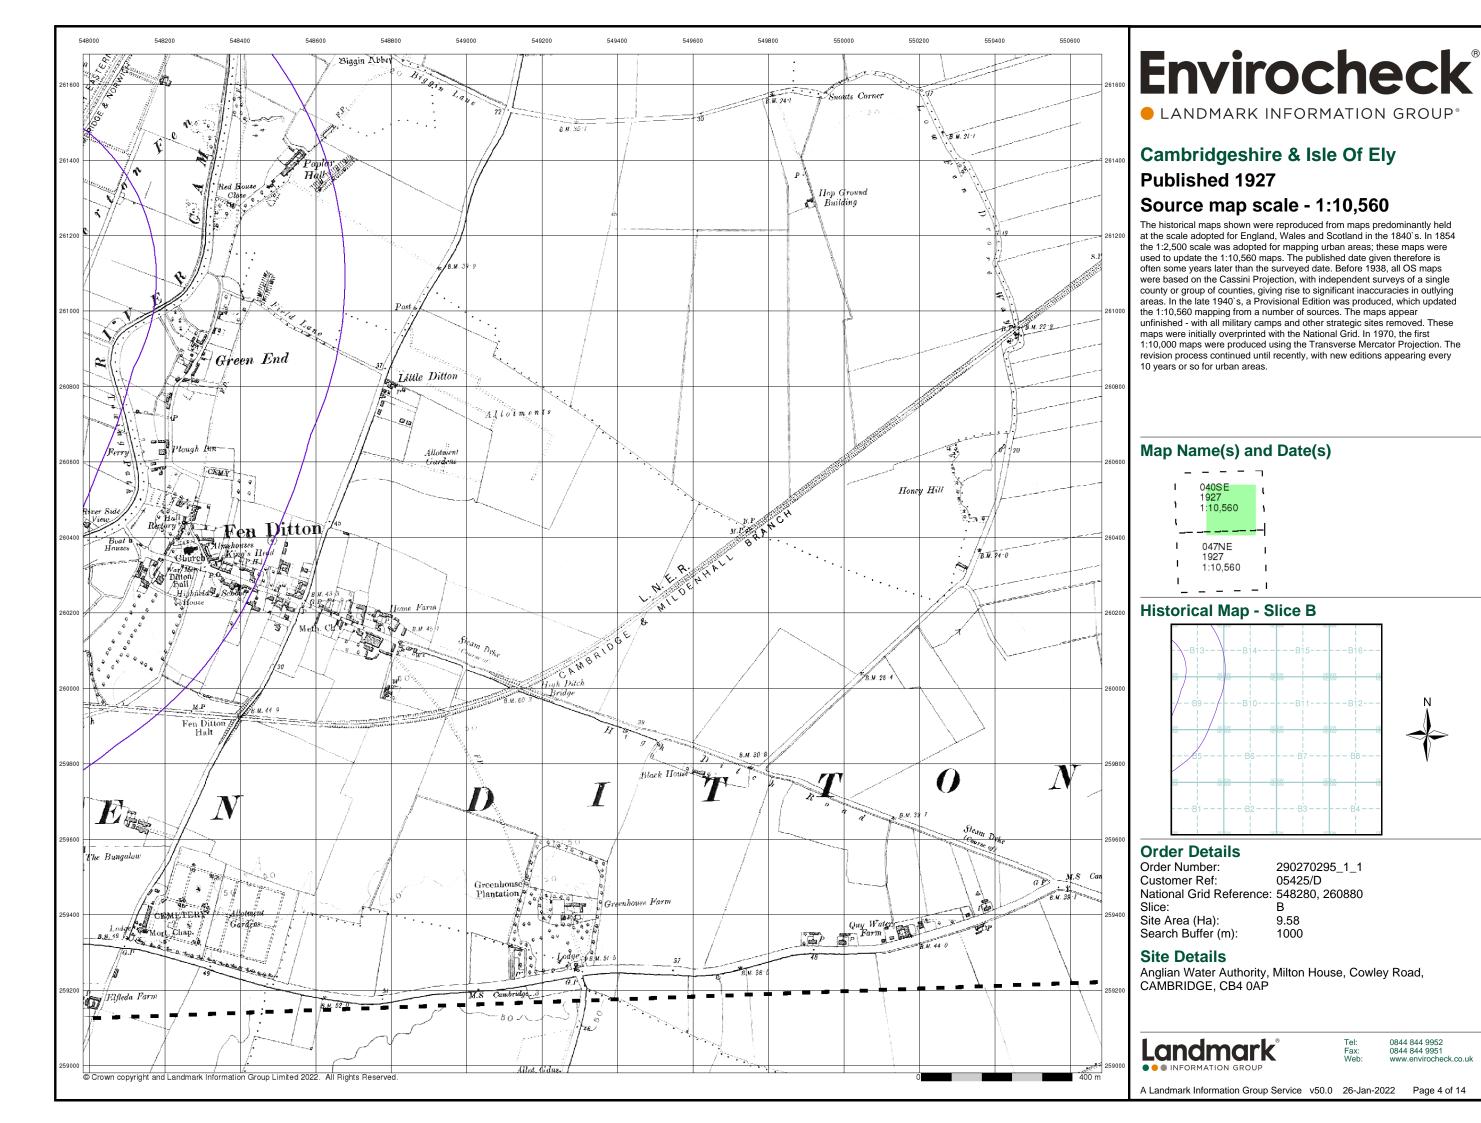

### Map Name(s) and Date(s)

### **Historical Map - Segment A16**

#### **Order Details**

Order Number: 290270295\_1\_1 Customer Ref: 05425/D National Grid Reference: 547100, 260770 Slice:

Site Area (Ha): Search Buffer (m): 9.58 100

#### **Site Details**

Anglian Water Authority, Milton House, Cowley Road, CAMBRIDGE, CB4 0AP

Landmark

0844 844 9951 www.envirocheck.co.uk

A Landmark Information Group Service v50.0 26-Jan-2022 Page 6 of 12