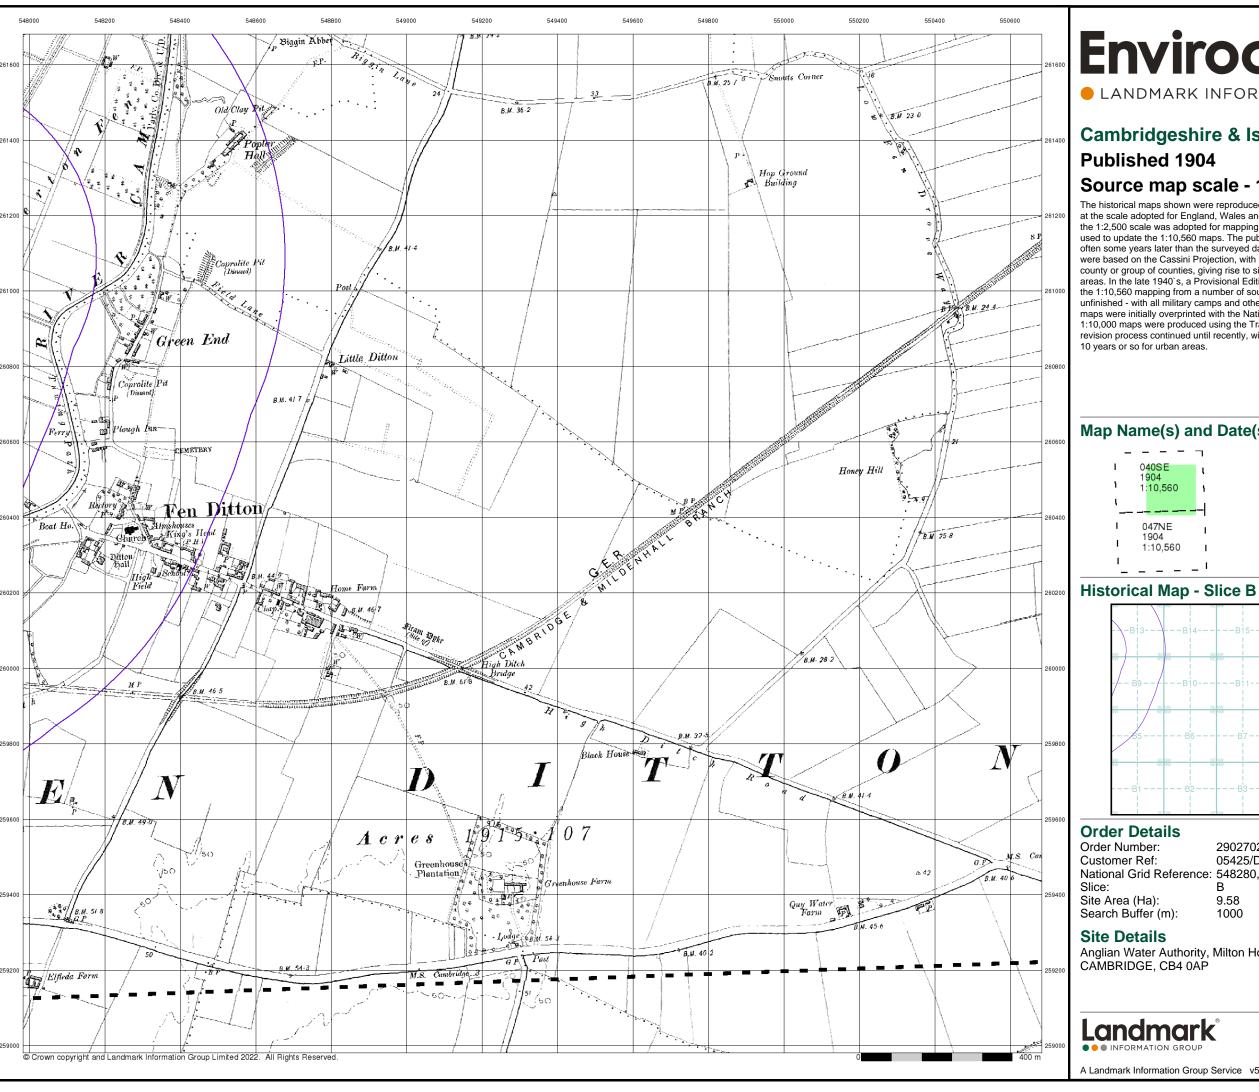

### **Envirocheck® Report:**

### **Datasheet**

#### **Order Details:**

**Order Number:** 

290270295\_1\_1

**Customer Reference:** 

05425/D

**National Grid Reference:** 

548280, 260880

Slice:

В

Site Area (Ha):

9.58

Search Buffer (m):

1000

#### Site Details:

Anglian Water Authority, Milton House Cowley Road CAMBRIDGE CB4 0AP