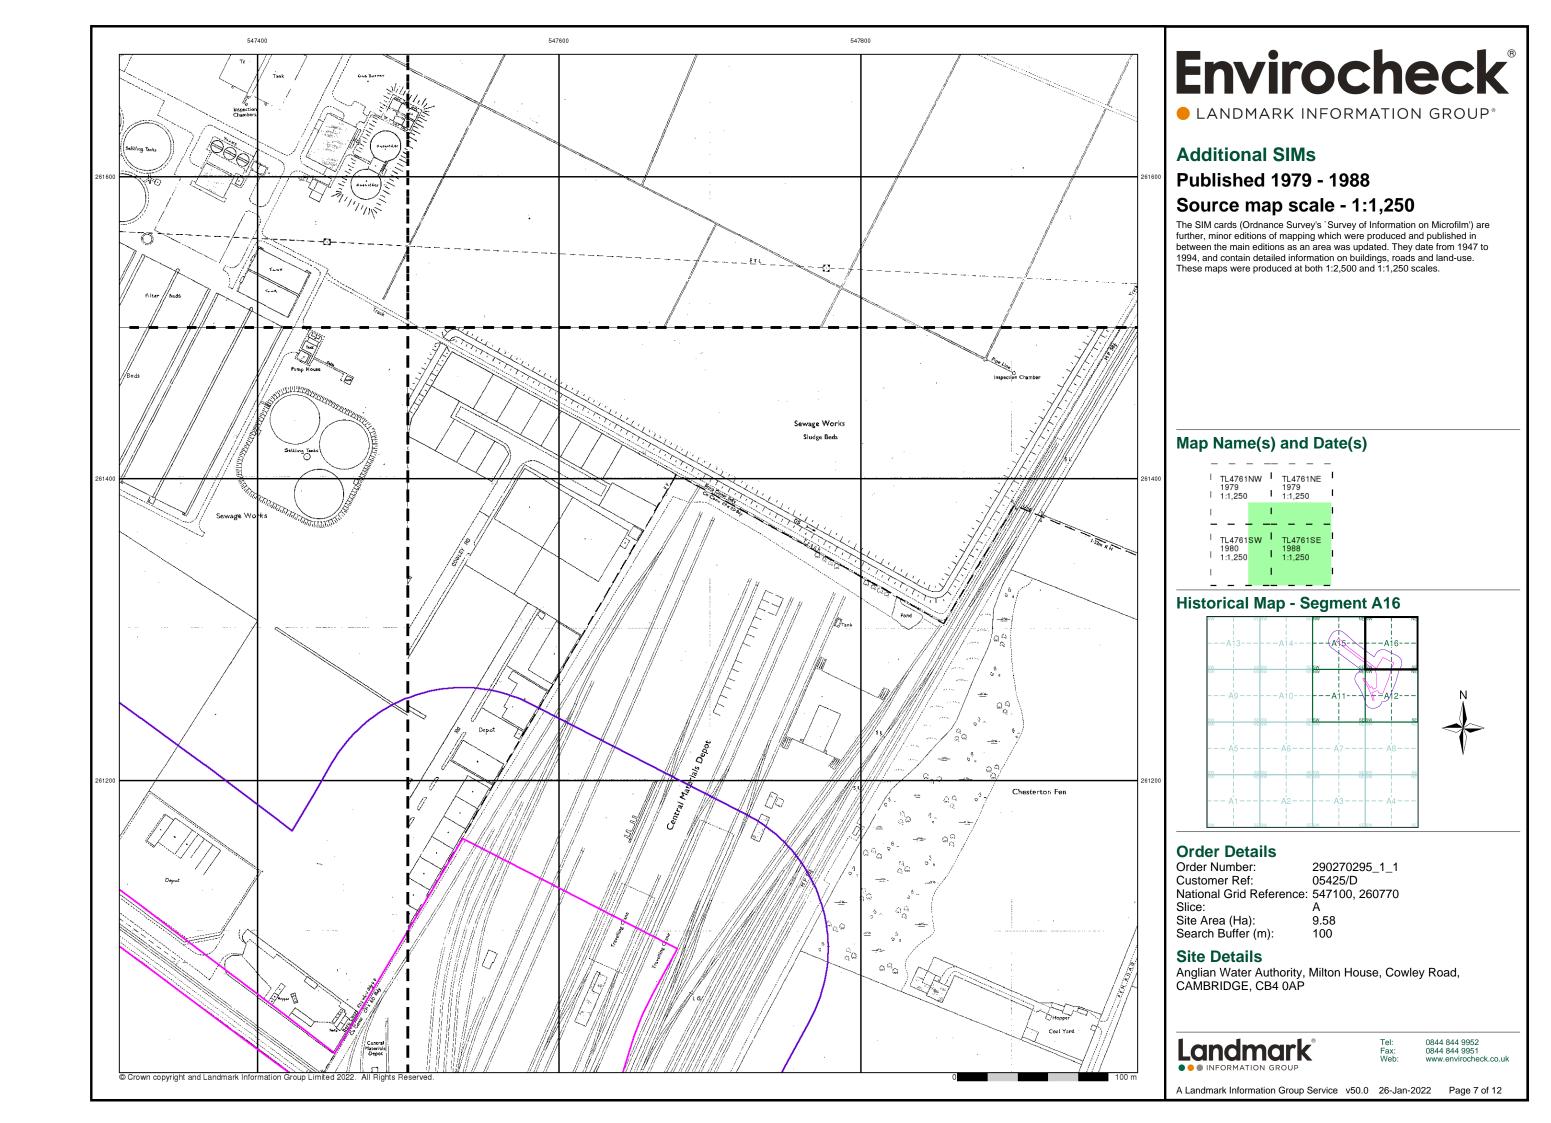

# **Historical Mapping Legends**

### Ordnance Survey Plan, Additional SIMs and Large-Scale National Grid Data 1:2,500 and **Supply of Unpublished Survey Information** 1:2,500 and 1:1,250

| ,      | -                          | _        |                        |
|--------|----------------------------|----------|------------------------|
| вн     | Beer House                 | Р        | Pillar, Pole or Post   |
| BP, BS | Boundary Post or Stone     | PO       | Post Office            |
| Cn, C  | Capstan, Crane             | PC       | Public Convenience     |
| Chy    | Chimney                    | PH       | Public House           |
| D Fn   | Drinking Fountain          | Pp       | Pump                   |
| EIP    | Electricity Pillar or Post | SB, S Br | Signal Box or Bridge   |
| FAP    | Fire Alarm Pillar          | SP, SL   | Signal Post or Light   |
| FB     | Foot Bridge                | Spr      | Spring                 |
| GP     | Guide Post                 | Tk       | Tank or Track          |
| Н      | Hydrant or Hydraulic       | TCB      | Telephone Call Box     |
| LC     | Level Crossing             | TCP      | Telephone Call Post    |
| MH     | Manhole                    | Tr       | Trough                 |
| MP     | Mile Post or Mooring Post  | WrPt,WrT | Water Point, Water Tap |
| MS     | Mile Stone                 | W        | Well                   |
| NTL    | Normal Tidal Limit         | Wd Pp    | Wind Pump              |
|        |                            |          |                        |

### **Historical Map - Segment A16**