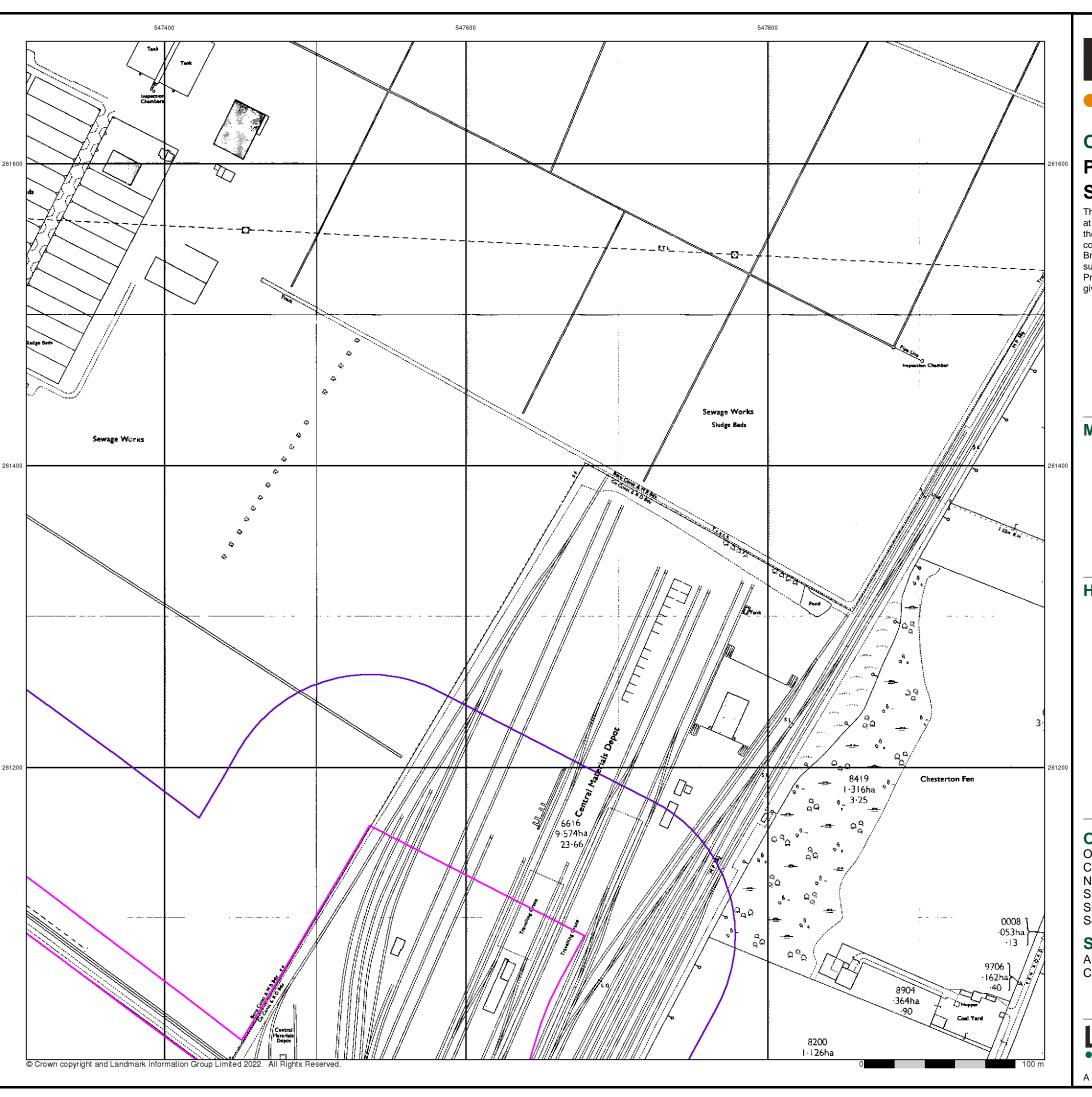

### **Historical Map - Segment A16**

#### **Order Details**

Order Number: 290270295\_1\_1 Customer Ref: 05425/D National Grid Reference: 547100, 260770

Slice:

Site Area (Ha): 9.58 Search Buffer (m): 100

#### **Site Details**

Anglian Water Authority, Milton House, Cowley Road, CAMBRIDGE, CB4 0AP

Landmark INFORMATION GROUP

Tel: 0844 844 9952 Fax: 0844 844 9951 Web: www.envirocheck.co.uk

A Landmark Information Group Service v50.0 26-Jan-2022 Page 5 of 12