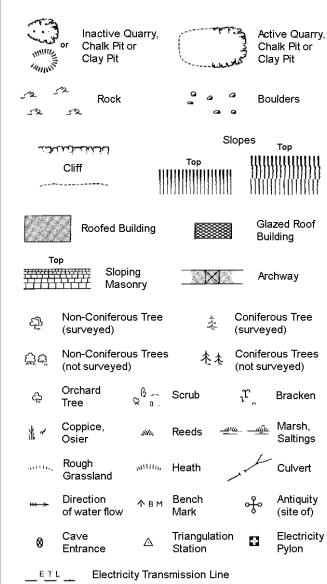

### **Ordnance Survey County Series and** Ordnance Survey Plan 1:2,500

B.R.

E.P

F.B.

M.S

Bridle Road

Foot Bridge

Mile Stone

M.P.M.R. Mooring Post or Ring

Electricity Pylor

Guide Post or Board

### Ordnance Survey Plan, Additional SIMs and Large-Scale National Grid Data 1:2,500 and **Supply of Unpublished Survey Information** 1:2,500 and 1:1,250

| ,      | -                          | _        |                        |
|--------|----------------------------|----------|------------------------|
| вн     | Beer House                 | Р        | Pillar, Pole or Post   |
| BP, BS | Boundary Post or Stone     | PO       | Post Office            |
| Cn, C  | Capstan, Crane             | PC       | Public Convenience     |
| Chy    | Chimney                    | PH       | Public House           |
| D Fn   | Drinking Fountain          | Pp       | Pump                   |
| EIP    | Electricity Pillar or Post | SB, S Br | Signal Box or Bridge   |
| FAP    | Fire Alarm Pillar          | SP, SL   | Signal Post or Light   |
| FB     | Foot Bridge                | Spr      | Spring                 |
| GP     | Guide Post                 | Tk       | Tank or Track          |
| Н      | Hydrant or Hydraulic       | TCB      | Telephone Call Box     |
| LC     | Level Crossing             | TCP      | Telephone Call Post    |
| MH     | Manhole                    | Tr       | Trough                 |
| MP     | Mile Post or Mooring Post  | WrPt,WrT | Water Point, Water Tap |
| MS     | Mile Stone                 | W        | Well                   |
| NTL    | Normal Tidal Limit         | Wd Pp    | Wind Pump              |
|        |                            |          |                        |

County Boundary (Geographical)

Admin. County or County Bor. Boundary

Symbol marking point where boundary

County & Civil Parish Boundary

Civil Parish Boundary

mereing changes

London Borough Boundary

L B Bdy

Police Call Box

Telephone Call Box

Signal Post

Pump

Sluice

Spring

Trough Well

S.P

T.C.B

Sl.

 $T_T$ 

# 1:1,250

Gas Valve Compound

Mile Post or Mile Stone

Gas Governer

**Guide Post** 

Manhole

GVC

Tr

Wd Pp

Wks

Trough

Wind Pump

Wr Pt. Wr T Water Point, Water Tap

Works (building or area)