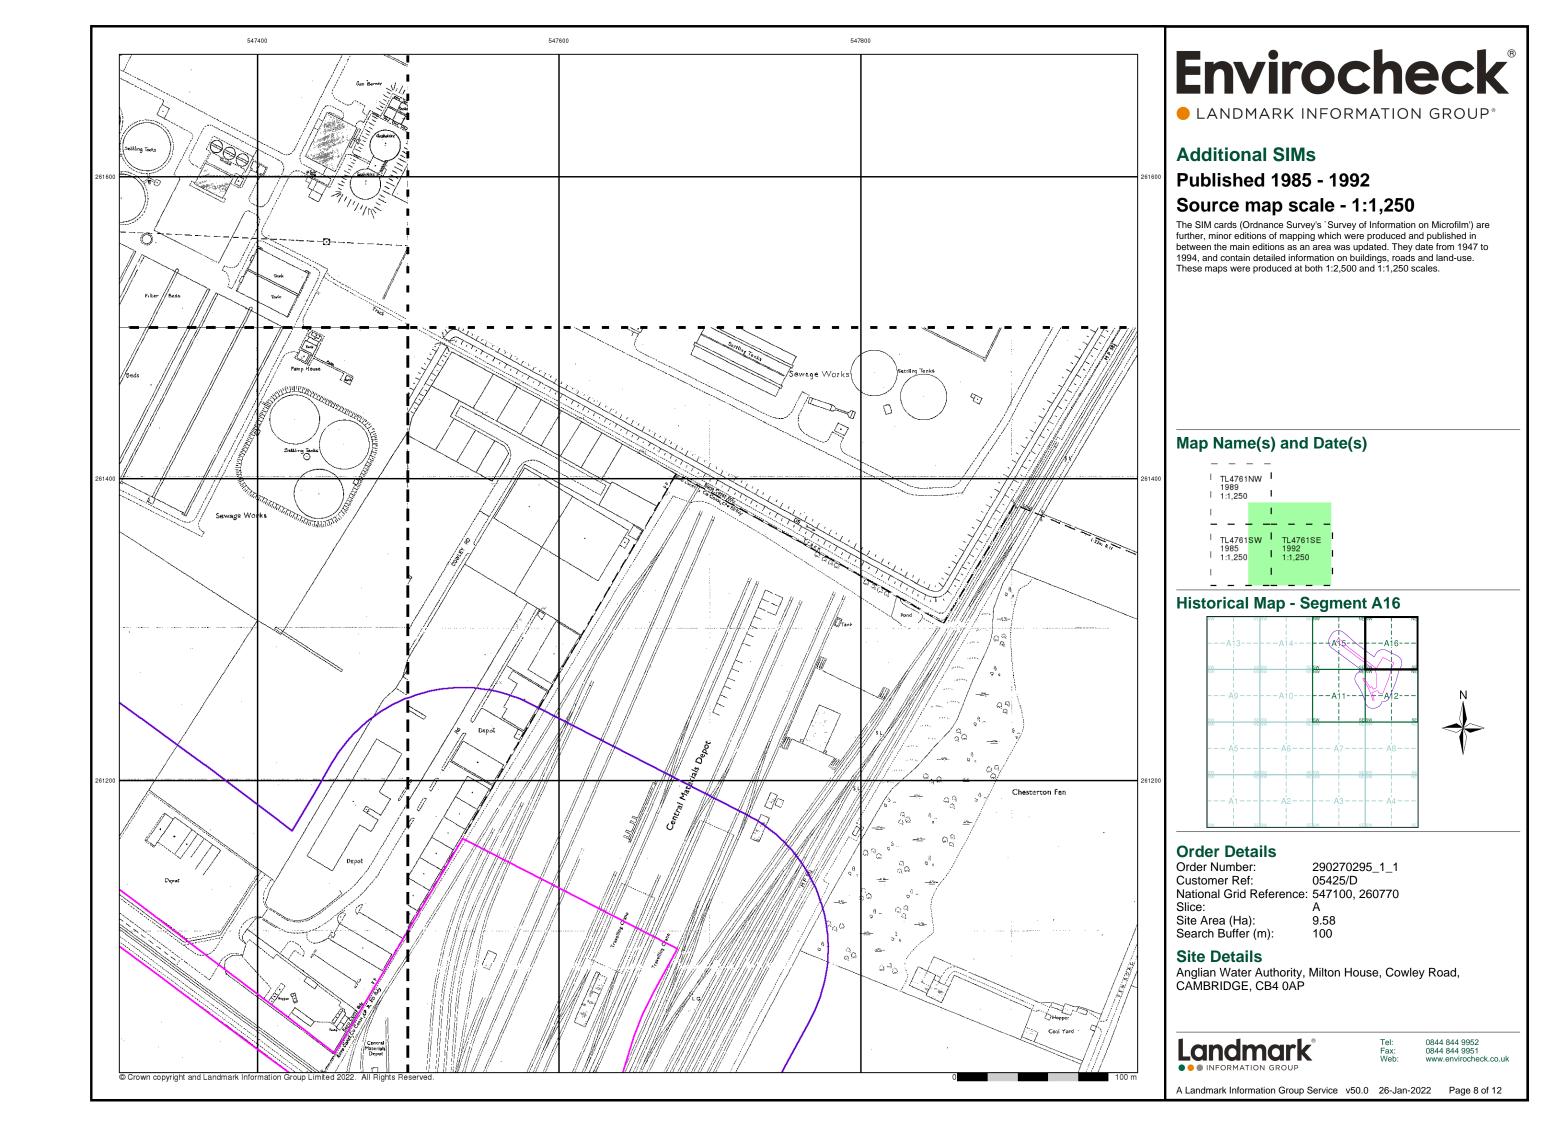

e whole of what were considered to be the cultivated parts of Great Britain. The published date given below is often some years later than the surveyed date. Before 1938, all OS maps were based on the Cassini Projection, with independent surveys of a single county or group of counties, giving rise to significant inaccuracies in outlying areas.

### Map Name(s) and Date(s)



### **Historical Map - Segment A16**



#### **Order Details**

Order Number: 290270295\_1\_1 Customer Ref: 05425/D National Grid Reference: 547100, 260770 Slice:

Site Area (Ha): Search Buffer (m): 9.58 100

#### **Site Details**

Anglian Water Authority, Milton House, Cowley Road, CAMBRIDGE, CB4 0AP

Landmark

0844 844 9951 www.envirocheck.co.uk

A Landmark Information Group Service v50.0 26-Jan-2022 Page 6 of 12













# **Envirocheck®**

LANDMARK INFORMATION GROUP®

### **Large-Scale National Grid Data**

### **Published 1996**

### Source map scale - 1:1,250

'Large Scale National Grid Data' superseded SIM cards (Ordnance Survey's 'Survey of Information on Microfilm') in 1992, and continued to be produced until 1999. These maps were the fore-runners of digital mapping and so provide detailed information on houses and roads, but tend to show less topographic features such as vegetation. These maps were produced at both 1:2,500 and 1:1,250 scales.

### Map Name(s) and Date(s)



### **Historical Map - Segment A16**





Order Number: 290270295\_1\_1 Customer Ref: 05425/D National Grid Reference: 547100, 260770

Slice:

Site Area (Ha): 9.58 Search Buffer (m): 100

#### **Site Details**

Anglian