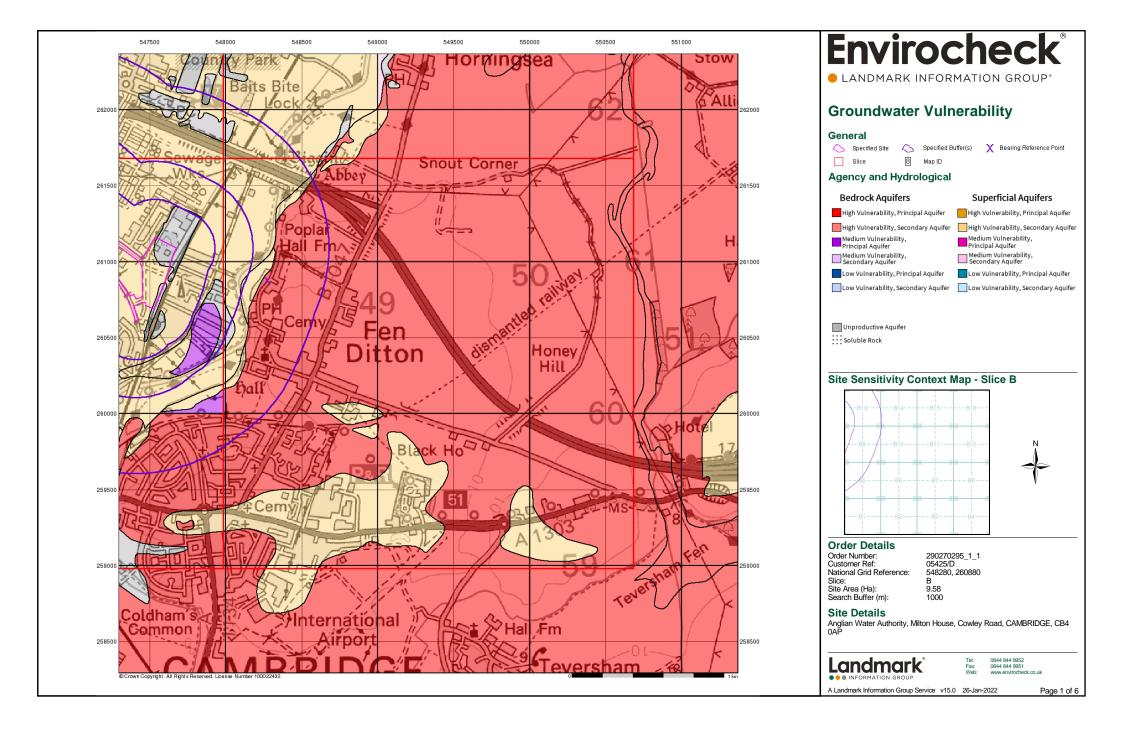

#### Introduction

The Environment Act 1995 has made site sensitivity a key issue, as the legislation pays as much attention to the pathways by which contamination could spread, and to the vulnerable targets of contamination, as it does the potential sources of contamination.

For this reason, Landmark's Site Sensitivity maps and Datasheet(s) place great emphasis on statutory data provided by the Environment Agency/Natural Resources Wales and the Scottish Environment Protection Agency; it also incorporates data from Natural England (and the Scottish and Welsh equivalents) and Local Authorities; and highlights hydrogeological features required by environmental and geotechnical consultants. It does not include any information concerning past uses of land. The datasheet is produced by querying the Landmark database to a distance defined by the client from a site boundary provided by the client. In this datasheet the National Grid References (NGRs) are rounded to the nearest 10m in accordance with Landmark's agreements with a number of Data Suppliers.

### **Summary**

| Data Type                                                     | Page<br>Number | On Site | 0 to 250m | 251 to 500m | 501 to 1000m<br>(*up to 2000m) |
|---------------------------------------------------------------|----------------|---------|-----------|-------------|--------------------------------|
| Agency & Hydrological                                         |                |         |           |             |                                |
| BGS Groundwater Flooding Susceptibility                       | pg 1           | Yes     | Yes       | Yes         | n/a                            |
| Contaminated Land Register Entries and Notices                |                |         |           |             |                                |
| Discharge Consents                                            | pg 1           |         |           |             | 32                             |
| Prosecutions Relating to Controlled Waters                    |                |         | n/a       | n/a         | n/a                            |
| Enforcement and Prohibition Notices                           |                |         |           |             |                                |
| Integrated Pollution Controls                                 |                |         |           |             |                                |
| Integrated Pollution Prevention And Control                   |                |         |           |             |                                |
| Local Authority Integrated Pollution Prevention And Control   |                |         |           |             |                                |
| Local Authority Pollution Prevention and Controls             |                |         |           |             |                                |
| Local Authority Pollution Prevention and Control Enforcements |                |         |           |             |                                |
| Nearest Surface Water Feature                                 | pg 9           |         |           | Yes         |                                |
| Pollution Incidents to Controlled Waters                      | pg 9           |         |           | 4           | 8                              |
| Prosecutions Relating to Authorised Processes                 |                |         |           |             |                                |
| Registered Radioactive Substances                             |                |         |           |             |                                |
| River Quality                                                 | pg 11          |         |           | 1           | 1                              |
| River Quality Biology Sampling Points                         | pg 11          |         |           |             | 1                              |
| River Quality Chemistry Sampling Points                       |                |         |           |             |                                |
| Substantiated Pollution Incident Register                     | pg 12          |         |           | 2           | 1                              |
| Water Abstractions                                            |                |         |           |             |                                |
| Water Industry Act Referrals                                  |                |         |           |             |                                |
| Groundwater Vulnerability Map                                 | pg 12          | Yes     | n/a       | n/a         | n/a                            |
| Groundwater Vulnerability - Soluble Rock Risk                 | pg 13          | 1       | n/a       | n/a         | n/a                            |
| Bedrock Aquifer Designations                                  | pg 13          | Yes     | n/a       | n/a         | n/a                            |
| Superficial Aquifer Designations                              | pg 13          | Yes     | n/a       | n/a         | n/a                            |
| Source Protection Zones                                       |                |         |           |             |                                |
| Extreme Flooding from Rivers or Sea without Defences          | pg 13          |         | Yes       | n/a         | n/a                            |
| Flooding from Rivers or Sea without Defences                  |                |         |           | n/a         | n/a                            |
| Areas Benefiting from Flood Defences                          |                |         |           | n/a         | n/a                            |
| Flood Water Storage Areas                                     |                |         |           | n/a         | n/a                            |
| Flood Defences                                                |                |         |           | n/a         | n/a                            |
| OS Water Network Lines                                        | pg 13          |         |           | 13          | 54                             |