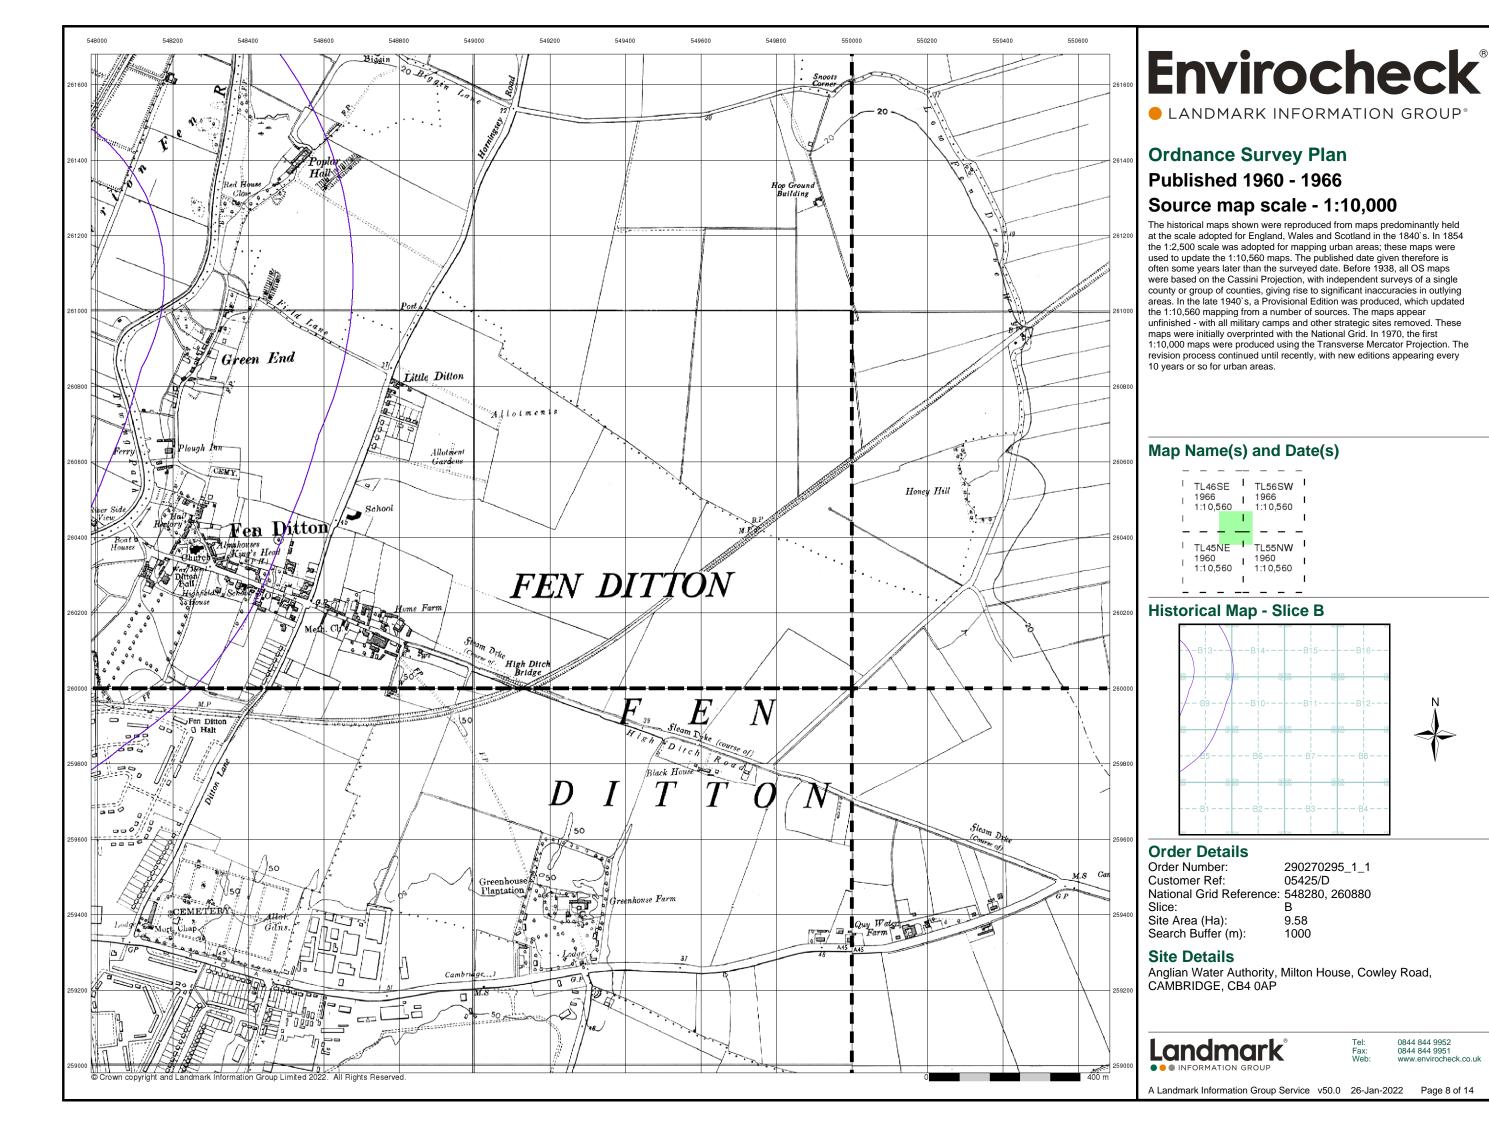

# **Ordnance Survey Plan**

### Published 1972 Source map scale - 1:2,500

The historical maps shown were reproduced from maps predominantly held at the scale adopted for England, Wales and Scotland in the 1840's. In 1854 the 1:2,500 scale was adopted for mapping urban areas and by 1896 it covered the whole of what were considered to be the cultivated parts of Great Britain. The published date given below is often some years later than the surveyed date. Before 1938, all OS maps were based on the Cassini Projection, with independent surveys of a single county or group of counties, giving rise to significant inaccuracies in outlying areas.

### Map Name(s) and Date(s)