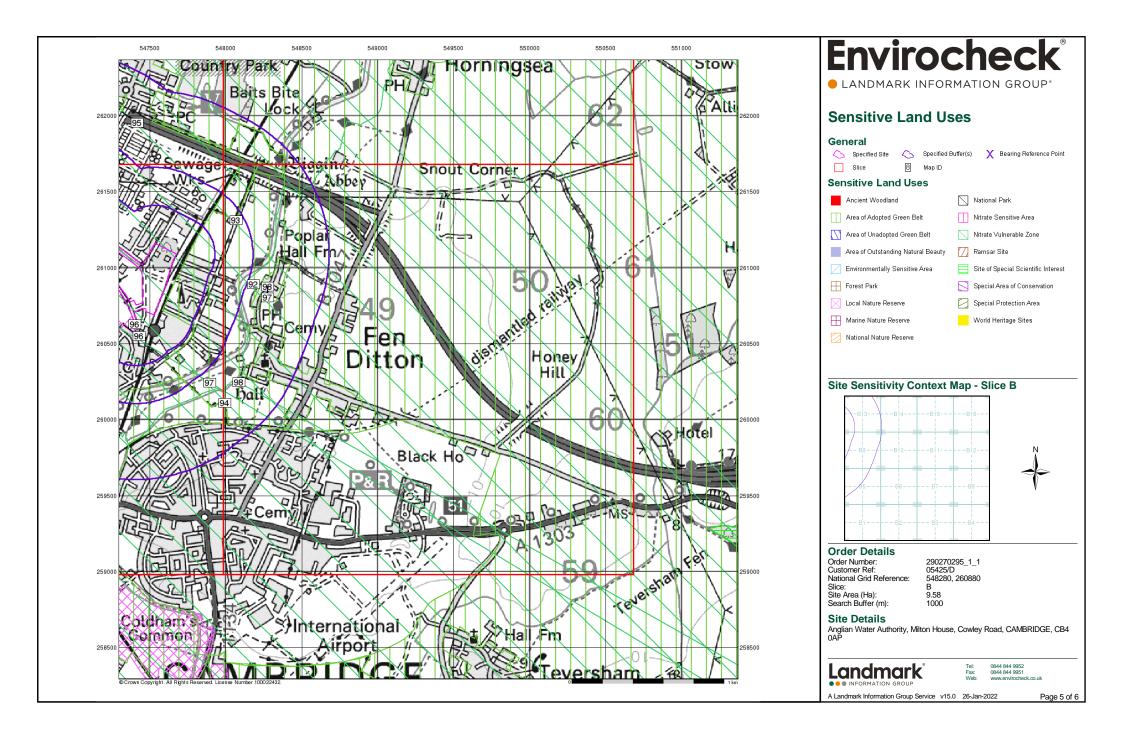

### **Summary**

| Data Type                            | Page<br>Number | On Site | 0 to 250m | 251 to 500m | 501 to 1000m<br>(*up to 2000m) |
|--------------------------------------|----------------|---------|-----------|-------------|--------------------------------|
| Industrial Land Use                  |                |         |           |             |                                |
| Contemporary Trade Directory Entries | pg 25          |         |           |             | 2                              |
| Fuel Station Entries                 |                |         |           |             |                                |
| Gas Pipelines                        |                |         |           |             |                                |
| Underground Electrical Cables        |                |         |           |             |                                |
| Sensitive Land Use                   |                |         |           |             |                                |
| Ancient Woodland                     |                |         |           |             |                                |
| Areas of Adopted Green Belt          | pg 26          |         | 1         | 2           | 1                              |
| Areas of Unadopted Green Belt        |                |         |           |             |                                |
| Areas of Outstanding Natural Beauty  |                |         |           |             |                                |
| Environmentally Sensitive Areas      |                |         |           |             |                                |
| Forest Parks                         |                |         |           |             |                                |
| Local Nature Reserves                | pg 26          | 1       |           |             |                                |
| Marine Nature Reserves               |                |         |           |             |                                |
| National Nature Reserves             |                |         |           |             |                                |
| National Parks                       |                |         |           |             |                                |
| Nitrate Sensitive Areas              |                |         |           |             |                                |
| Nitrate Vulnerable Zones             | pg 26          | 1       |           | 1           |                                |
| Ramsar Sites                         |                |         |           |             |                                |
| Sites of Special Scientific Interest |                |         |           |             |                                |
| Special Areas of Conservation        |                |         |           |             |                                |
| Special Protection Areas             |                |         |           |             |                                |
| World Heritage Sites                 |                |         |           |             |                                |