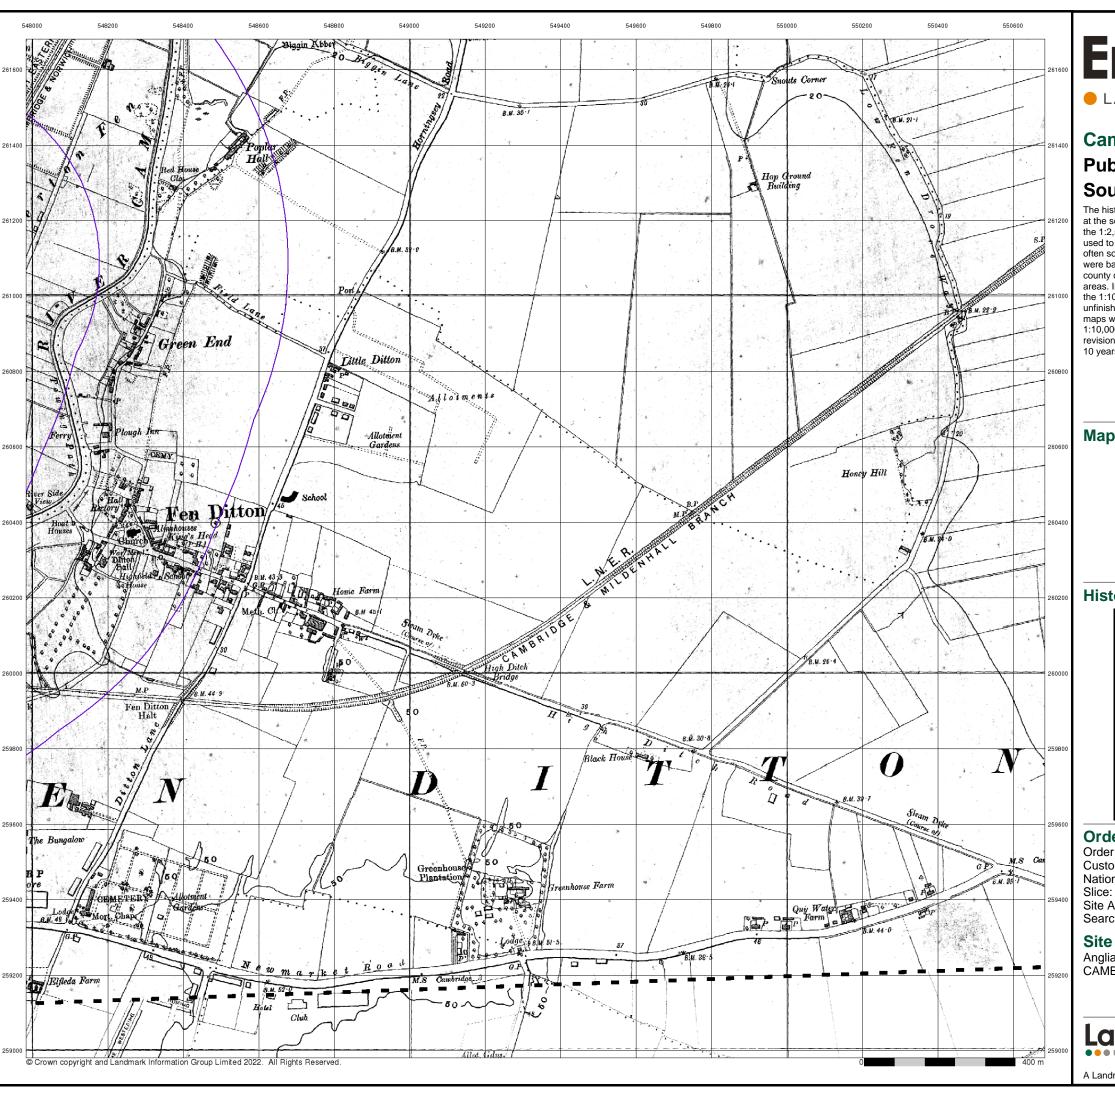

# **Ordnance Survey Plan**

### Published 1972 Source map scale - 1:2,500

The historical maps shown were reproduced from maps predominantly held at the scale adopted for England, Wales and Scotland in the 1840's. In 1854 the 1:2,500 scale was adopted for mapping urban areas and by 1896 it covered the whole of what were considered to be the cultivated parts of Great Britain. The published date given below is often some years later than the surveyed date. Before 1938, all OS maps were based on the Cassini Projection, with independent surveys of a single county or group of counties, giving rise to significant inaccuracies in outlying areas.

### Map Name(s) and Date(s)

### **Historical Map - Segment A16**

#### **Order Details**

Order Number: 290270295\_1\_1 Customer Ref: 05425/D National Grid Reference: 547100, 260770 Slice:

Site Area (Ha): Search Buffer (m): 9.58 100

#### **Site Details**

Anglian Water Authority, Milton House, Cowley Road, CAMBRIDGE, CB4 0AP

Landmark

0844 844 9951 www.envirocheck.co.uk

A Landmark Information Group Service v50.0 26-Jan-2022 Page 6 of 12