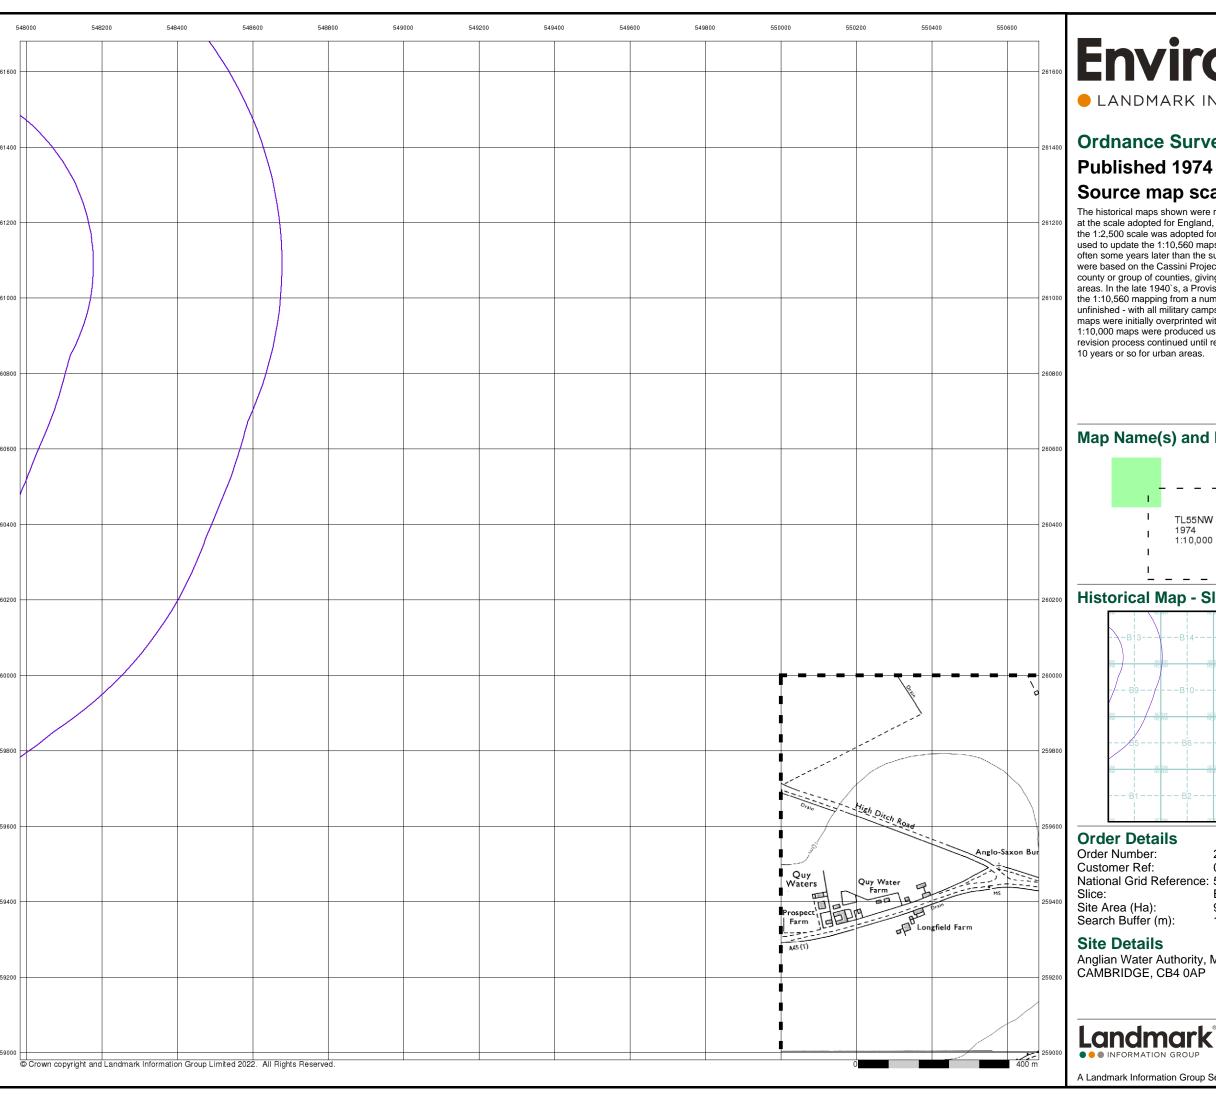

### **Historical Map - Segment A16**

#### **Order Details**

Order Number: 290270295\_1\_1 Customer Ref: 05425/D National Grid Reference: 547100, 260770

Slice:

Site Area (Ha): 9.58 Search Buffer (m): 100

#### **Site Details**

Anglian Water Authority, Milton House, Cowley Road, CAMBRIDGE, CB4 0AP

Landmark INFORMATION GROUP

Tel: 0844 844 9952 Fax: 0844 844 9951 Web: www.envirocheck.co.uk

A Landmark Information Group Service v50.0 26-Jan-2022 Page 5 of 12