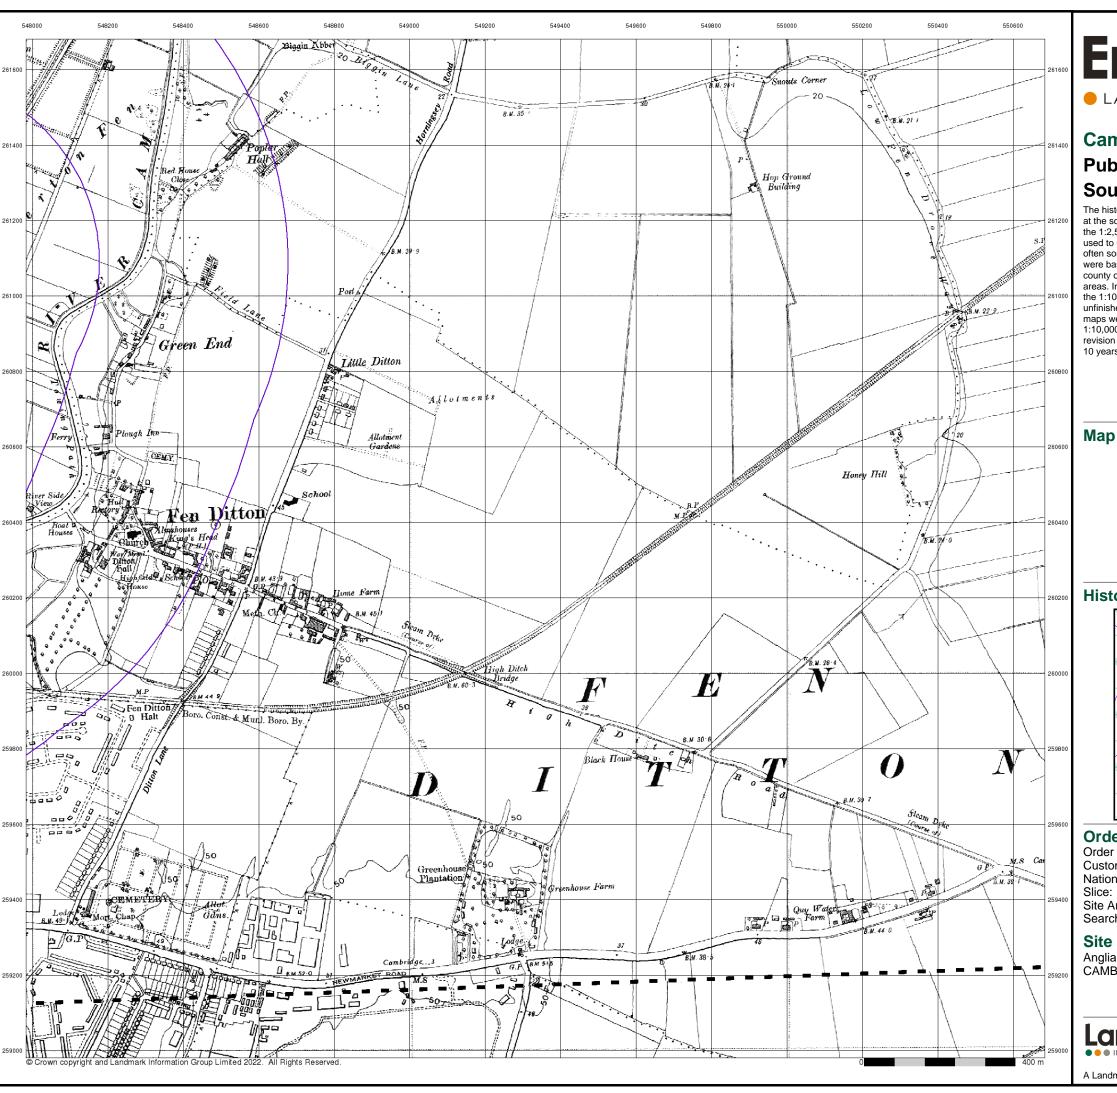

### **Historical Map - Segment A16**

#### **Order Details**

Order Number: 290270295\_1\_1 05425/D Customer Ref: National Grid Reference: 547100, 260770 Slice: 9.58

Site Area (Ha): Search Buffer (m):

Site Details

Anglian Water Authority, Milton House, Cowley Road, CAMBRIDGE, CB4 0AP