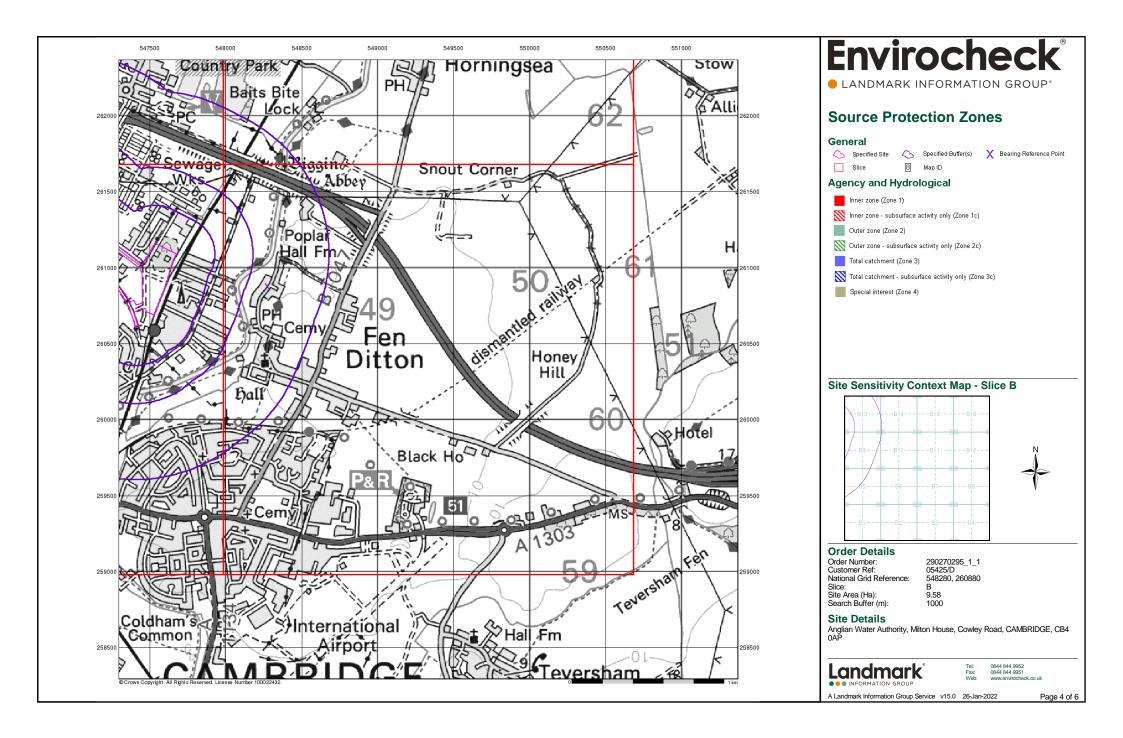

### **Summary**

| Data Type                                                     | Page<br>Number | On Site | 0 to 250m | 251 to 500m | 501 to 1000m<br>(*up to 2000m) |
|---------------------------------------------------------------|----------------|---------|-----------|-------------|--------------------------------|
| Agency & Hydrological                                         |                |         |           |             |                                |
| BGS Groundwater Flooding Susceptibility                       | pg 1           | Yes     | Yes       | Yes         | n/a                            |
| Contaminated Land Register Entries and Notices                |                |         |           |             |                                |
| Discharge Consents                                            | pg 1           |         |           |             | 32                             |
| Prosecutions Relating to Controlled Waters                    |                |         | n/a       | n/a         | n/a                            |
| Enforcement and Prohibition Notices                           |                |         |           |             |                                |
| Integrated Pollution Controls                                 |                |         |           |             |                                |
| Integrated Pollution Prevention And Control                   |                |         |           |             |                                |
| Local Authority Integrated Pollution Prevention And Control   |                |         |           |             |                                |
| Local Authority Pollution Prevention and Controls             |                |         |           |             |                                |
| Local Authority Pollution Prevention and Control Enforcements |                |         |           |             |                                |
| Nearest Surface Water Feature                                 | pg 9           |         |           | Yes         |                                |
| Pollution Incidents to Controlled Waters                      | pg 9           |         |           | 4           | 8                              |
| Prosecutions Relating to Authorised Processes                 |                |         |           |             |                                |
| Registered Radioactive Substances                             |                |         |           |             |                                |
| River Quality                                                 | pg 11          |         |           | 1           | 1                              |
| River Quality Biology Sampling Points                         | pg 11          |         |           |             | 1                              |
| River Quality Chemistry Sampling Points                       |                |         |           |             |                                |
| Substantiated Pollution Incident Register                     | pg 12          |         |           | 2           | 1                              |
| Water Abstractions                                            |                |         |           |             |                                |
| Water Industry Act Referrals                                  |                |         |           |             |                                |
| Groundwater Vulnerability Map                                 | pg 12          | Yes     | n/a       | n/a         | n/a                            |
| Groundwater Vulnerability - Soluble Rock Risk                 | pg 13          | 1       | n/a       | n/a         | n/a                            |
| Bedrock Aquifer Designations                                  | pg 13          | Yes     | n/a       | n/a         | n/a                            |
| Superficial Aquifer Designations                              | pg 13          | Yes     | n/a       | n/a         | n/a                            |
| Source Protection Zones                                       |                |         |           |             |                                |
| Extreme Flooding from Rivers or Sea without Defences          | pg 13          |         | Yes       | n/a         | n/a                            |
| Flooding from Rivers or Sea without Defences                  |                |         |           | n/a         | n/a                            |
| Areas Benefiting from Flood Defences                          |                |         |           | n/a         | n/a                            |
| Flood Water Storage Areas                                     |                |         |           | n/a         | n/a                            |
| Flood Defences                                                |                |         |           | n/a         | n/a                            |
| OS Water Network Lines                                        | pg 13          |         |           | 13          | 54                             |