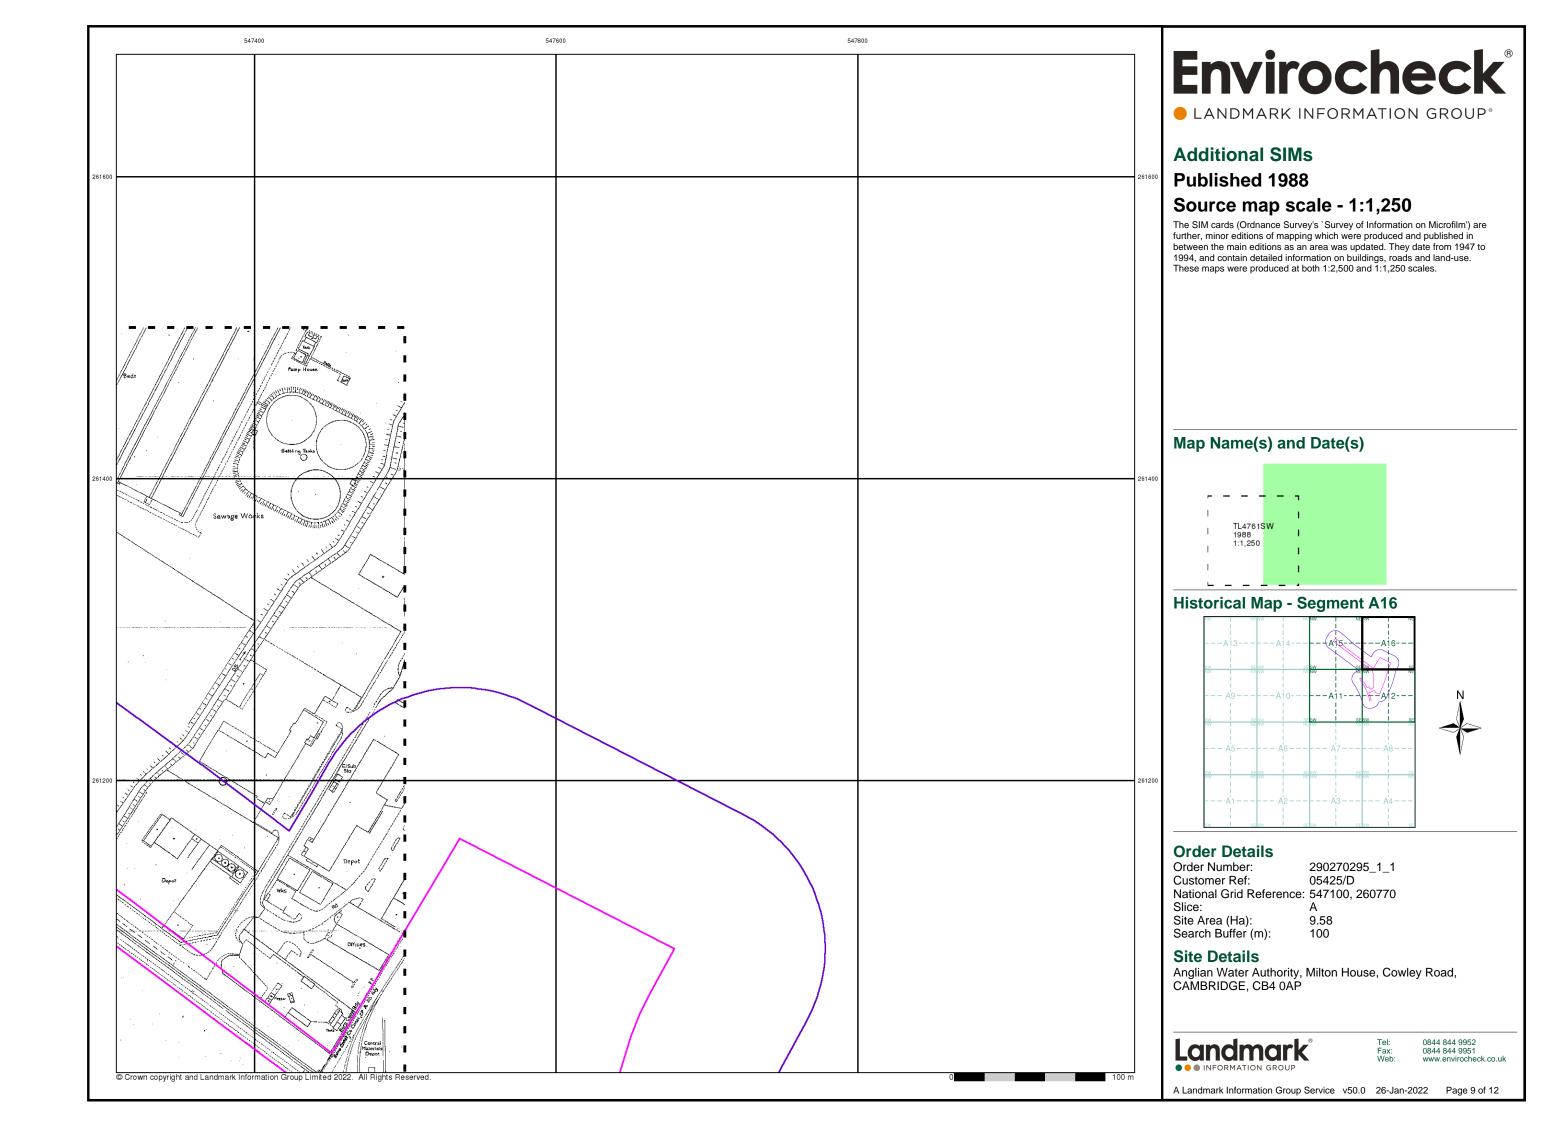

whole of what were considered to be the cultivated parts of Great Britain. The published date given below is often some years later than the surveyed date. Before 1938, all OS maps were based on the Cassini Projection, with independent surveys of a single county or group of counties, giving rise to significant inaccuracies in outlying areas.

### Map Name(s) and Date(s)



### **Historical Map - Segment A16**



#### **Order Details**

Order Number: 290270295\_1\_1 Customer Ref: 05425/D National Grid Reference: 547100, 260770 Slice:

Site Area (Ha): Search Buffer (m): 9.58 100

#### **Site Details**

Anglian Water Authority, Milton House, Cowley Road, CAMBRIDGE, CB4 0AP

Landmark

0844 844 9951 www.envirocheck.co.uk

A Landmark Information Group Service v50.0 26-Jan-2022 Page 6 of 12













# **Envirocheck®**

LANDMARK INFORMATION GROUP®

### **Large-Scale National Grid Data**

### **Published 1996**

### Source map scale - 1:1,250

'Large Scale National Grid Data' superseded SIM cards (Ordnance Survey's 'Survey of Information on Microfilm') in 1992, and continued to be produced until 1999. These maps were the fore-runners of digital mapping and so provide detailed information on houses and roads, but tend to show less topographic features such as vegetation. These maps were produced at both 1:2,500 and 1:1,250 scales.

### Map Name(s) and Date(s)



### **Historical Map - Segment A16**





Order Number: 290270295\_1\_1 Customer Ref: 05425/D National Grid Reference: 547100, 260770

Slice:

Site Area (Ha): 9.58 Search Buffer (m): 100

#### **Site Details**

Anglian Wa