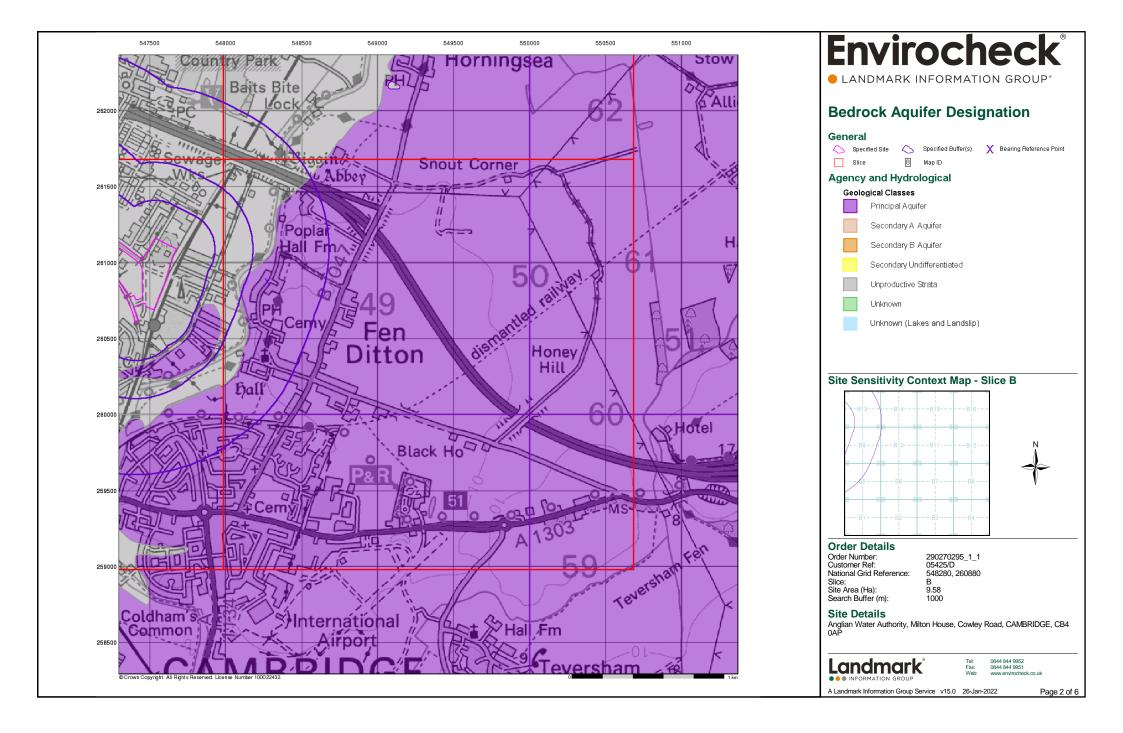

### **Summary**

| Data Type                                                     | Page<br>Number | On Site | 0 to 250m | 251 to 500m | 501 to 1000m<br>(*up to 2000m) |
|---------------------------------------------------------------|----------------|---------|-----------|-------------|--------------------------------|
| Agency & Hydrological                                         |                |         |           |             |                                |
| BGS Groundwater Flooding Susceptibility                       | pg 1           | Yes     | Yes       | Yes         | n/a                            |
| Contaminated Land Register Entries and Notices                |                |         |           |             |                                |
| Discharge Consents                                            | pg 1           |         |           |             | 32                             |
| Prosecutions Relating to Controlled Waters                    |                |         | n/a       | n/a         | n/a                            |
| Enforcement and Prohibition Notices                           |                |         |           |             |                                |
| Integrated Pollution Controls                                 |                |         |           |             |                                |
| Integrated Pollution Prevention And Control                   |                |         |           |             |                                |
| Local Authority Integrated Pollution Prevention And Control   |                |         |           |             |                                |
| Local Authority Pollution Prevention and Controls             |                |         |           |             |                                |
| Local Authority Pollution Prevention and Control Enforcements |                |         |           |             |                                |
| Nearest Surface Water Feature                                 | pg 9           |         |           | Yes         |                                |
| Pollution Incidents to Controlled Waters                      | pg 9           |         |           | 4           | 8                              |
| Prosecutions Relating to Authorised Processes                 |                |         |           |             |                                |
| Registered Radioactive Substances                             |                |         |           |             |                                |
| River Quality                                                 | pg 11          |         |           | 1           | 1                              |
| River Quality Biology Sampling Points                         | pg 11          |         |           |             | 1                              |
| River Quality Chemistry Sampling Points                       |                |         |           |             |                                |
| Substantiated Pollution Incident Register                     | pg 12          |         |           | 2           | 1                              |
| Water Abstractions                                            |                |         |           |             |                                |
| Water Industry Act Referrals                                  |                |         |           |             |                                |
| Groundwater Vulnerability Map                                 | pg 12          | Yes     | n/a       | n/a         | n/a                            |
| Groundwater Vulnerability - Soluble Rock Risk                 | pg 13          | 1       | n/a       | n/a         | n/a                            |
| Bedrock Aquifer Designations                                  | pg 13          | Yes     | n/a       | n/a         | n/a                            |
| Superficial Aquifer Designations                              | pg 13          | Yes     | n/a       | n/a         | n/a                            |
| Source Protection Zones                                       |                |         |           |             |                                |
| Extreme Flooding from Rivers or Sea without Defences          | pg 13          |         | Yes       | n/a         | n/a                            |
| Flooding from Rivers or Sea without Defences                  |                |         |           | n/a         | n/a                            |
| Areas Benefiting from Flood Defences                          |                |         |           | n/a         | n/a                            |
| Flood Water Storage Areas                                     |                |         |           | n/a         | n/a                            |
| Flood Defences                                                |                |         |           | n/a         | n/a                            |
| OS Water Network Lines                                        | pg 13          |         |           | 13          | 54                             |