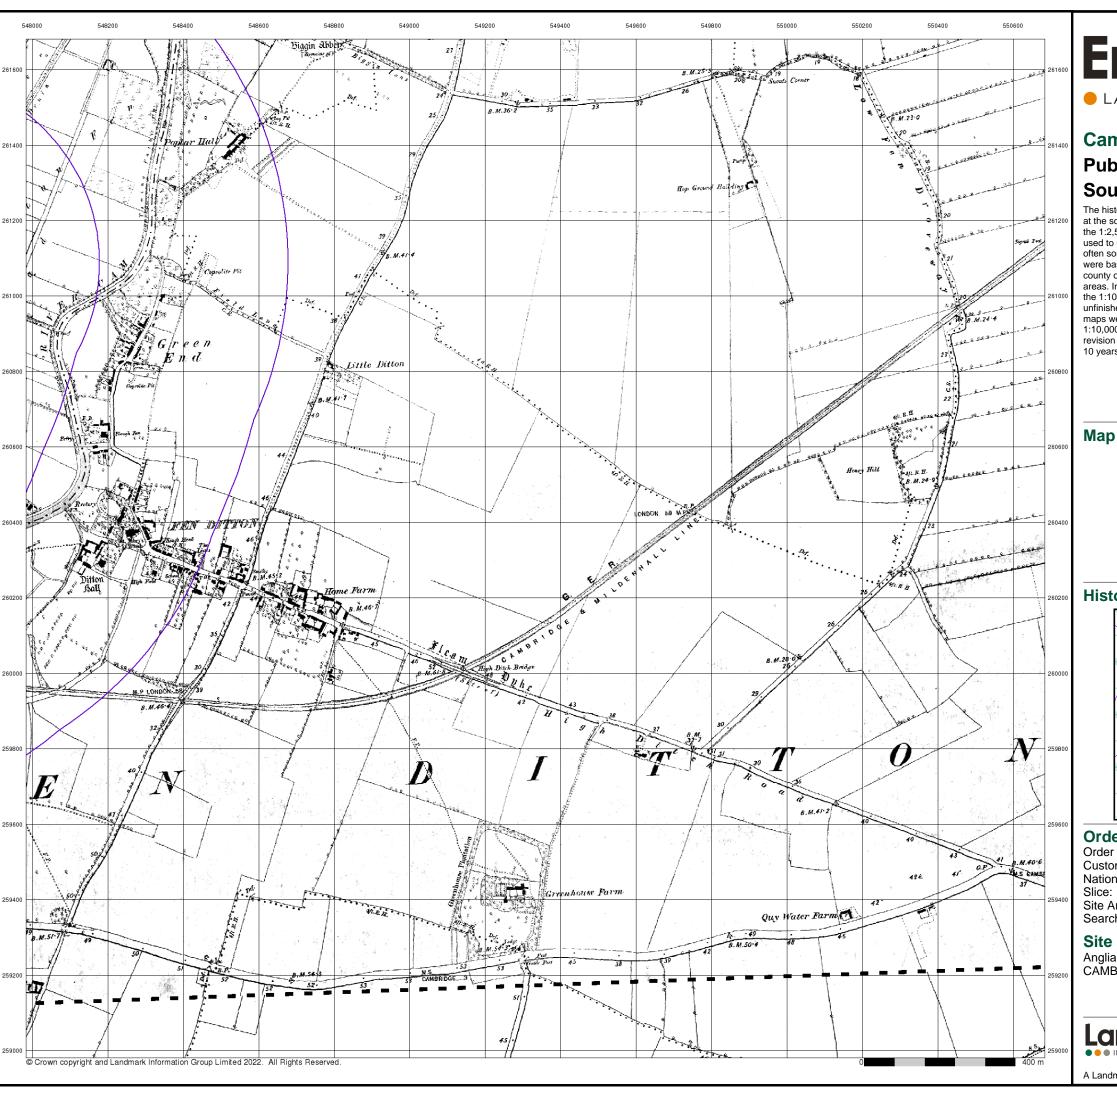

### Ordnance Survey Plan Published 1971

### Source map scale - 1:1,250

The historical maps shown were reproduced from maps predominantly held at the scale adopted for England, Wales and Scotland in the 1840's. In 1854 the 1:2,500 scale was adopted for mapping urban areas and by 1896 it covered the whole of what were considered to be the cultivated parts of Great Britain. The published date given below is often some years later than the surveyed date. Before 1938, all OS maps were based on the Cassini Projection, with independent surveys of a single county or group of counties, giving rise to significant inaccuracies in outlying areas.

### Map Name(s) and Date(s)

### **Historical Map - Segment A16**

#### **Order Details**

Order Number: 290270295\_1\_1 Customer Ref: 05425/D National Grid Reference: 547100, 260770

Slice:

Site Area (Ha): 9.58 Search Buffer (m): 100

#### **Site Details**

Anglian Water Authority, Milton House, Cowley Road, CAMBRIDGE, CB4 0AP

Landmark INFORMATION GROUP

Tel: 0844 844 9952 Fax: 0844 844 9951 Web: www.envirocheck.co.uk

A Landmark Information Group Service v50.0 26-Jan-2022 Page 5 of 12