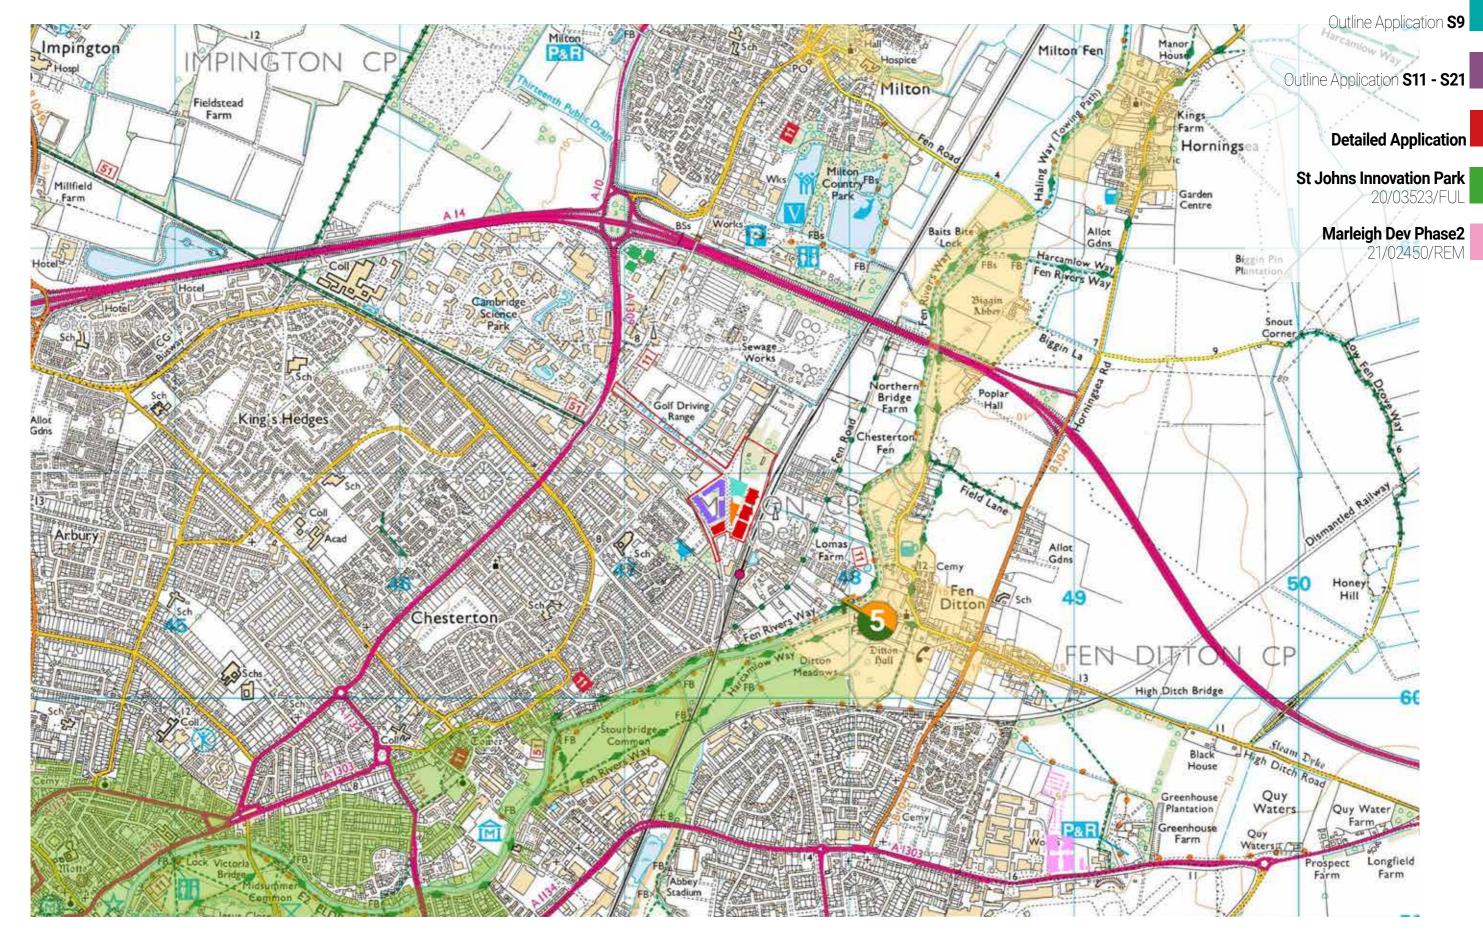

#### View Map

Winter Photo + Survey report

Existing photo *Type 4* 

AVR Mix Trees 1 Year

AVR Mix Trees 15 Years

#### Scenario 2

Verified view not required, type 3 photo and VU.CITY (type 2) render used

View Map

Existing photo **Type 3** 

#### Scenario 3

Winter type 3 photo captured without survey info. Spring photo and survey captured

View Map

Winter Photo report

Existing photo **Type 3** 

AVR Mix

Spring Photo + Survey report

Existing photo **Type 4** 