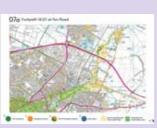

Table 1) Surveying and photography commenced on 2 March 2022 (Winter) and ended 14 April (Spring).

Due to extenuating circumstances, (Storms Eunice and Franklin and positive covid test results at MSA) some of the viewpoints were photographed without survey data. Where this is the case, MSA have revisited the viewpoints to capture additional photographs and accompanying survey data.

In these scenarios, type 3 winter photographs and type 4 spring photographs are presented for comparison, (Scenario 3)

#### Scenario 1

Winter survey and type 4 photography captured

#### View Map



Winter Photo + Survey report



Existing photo *Type 4* 



AVR Mix Trees 1 Year



AVR Mix Trees 15 Years



#### Scenario 2

Verified view not required, type 3 photo and VU.CITY (type 2) render used

View Map



Existing photo **Type 3** 







#### Scenario 3

Winter type 3 photo captured without survey info. Spring photo and survey captured

View Map



Winter Photo report



Existing photo **Type 3** 



AVR Mix



Spring Photo + Survey report



Existing photo **Type 4** 



AVR Mix Trees 1 Year



AVR Mix Trees 15 Years



| View Number | View Name