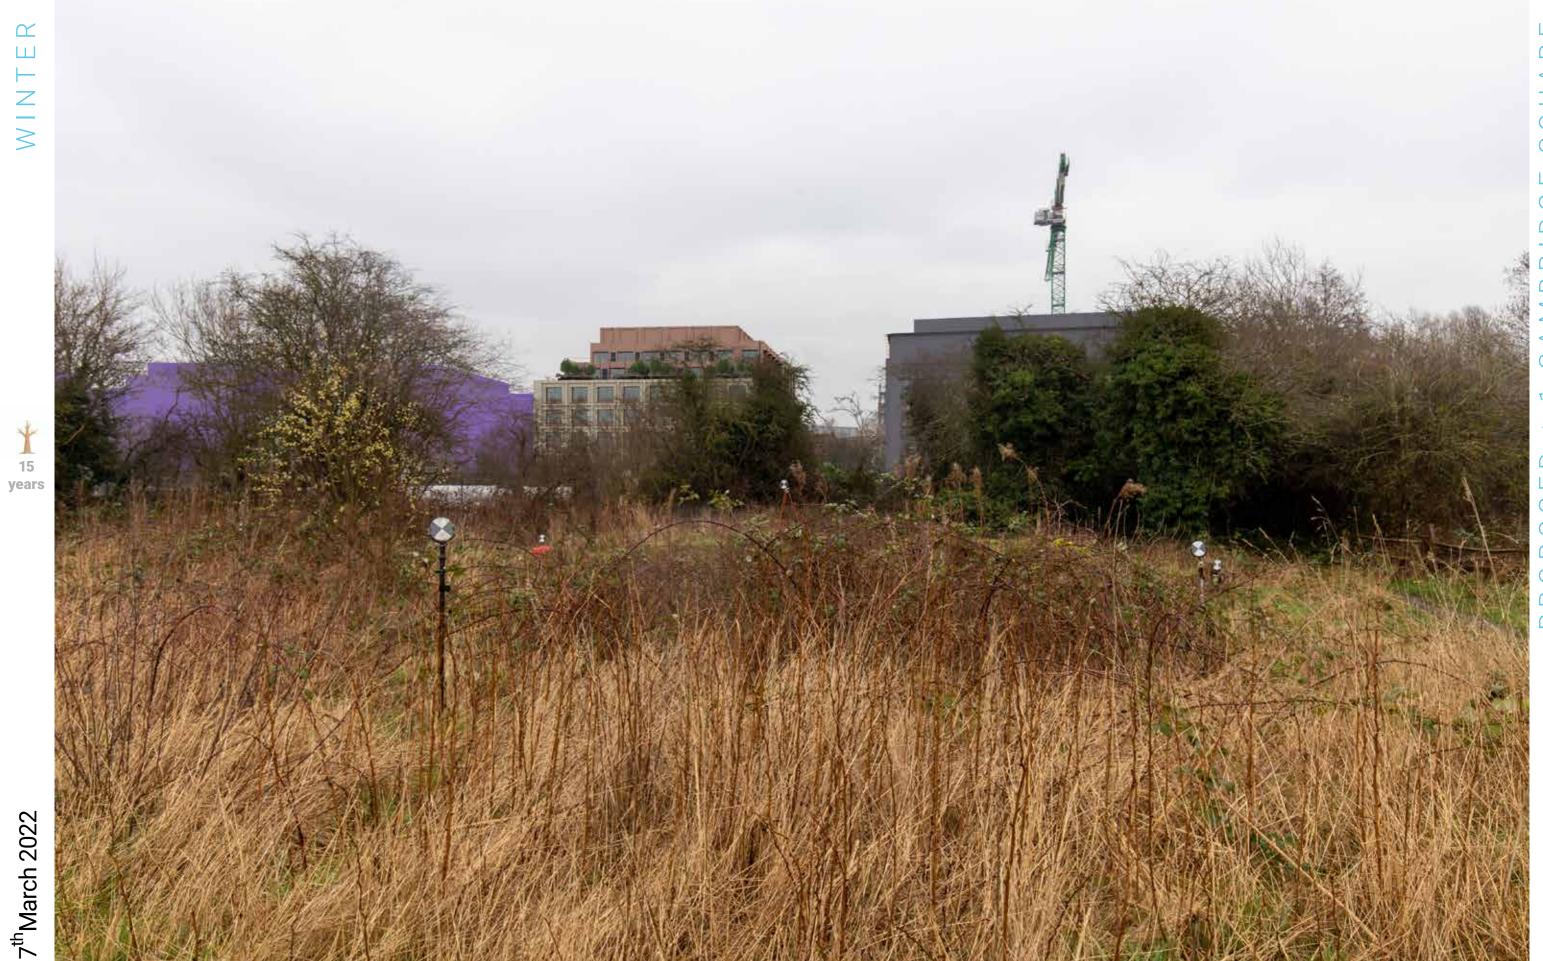

In these scenarios, type 3 winter photographs and type 4 spring photographs are presented for comparison, (Scenario 3)

#### Scenario 3

Winter type 3 photo captured without survey info. Spring photo and survey captured

View Map

Winter Photo report

Existing photo **Type 3** 

AVR Mix

Spring Photo + Survey report

Existing photo **Type 4** 