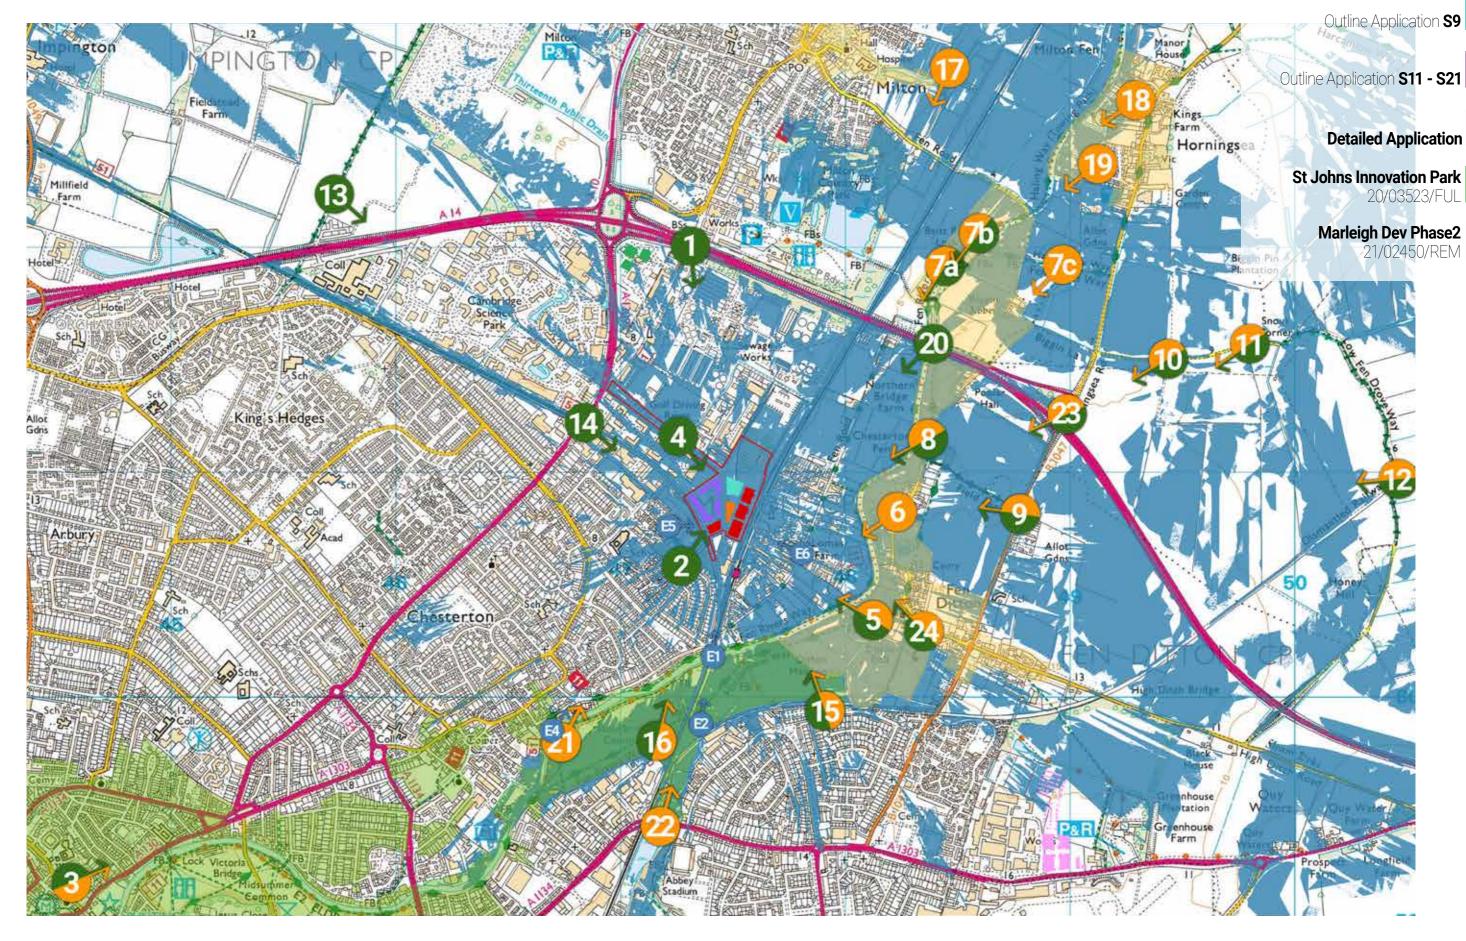

#### View Map

Winter Photo + Survey report

Existing photo *Type 4* 

AVR Mix Trees 1 Year

AVR Mix Trees 15 Years