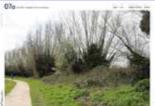

aphy commenced on 2 March 2022 (Winter) and ended 14 April (Spring).

Due to extenuating circumstances, (Storms Eunice and Franklin and positive covid test results at MSA) some of the viewpoints were photographed without survey data. Where this is the case, MSA have revisited the viewpoints to capture additional photographs and accompanying survey data.

In these scenarios, type 3 winter photographs and type 4 spring photographs are presented for comparison, (Scenario 3)

#### Scenario 1

Winter survey and type 4 photography captured

#### View Map



Winter Photo + Survey report



Existing photo *Type 4* 



AVR Mix Trees 1 Year



AVR Mix Trees 15 Years



#### Scenario 2

Verified view not required, type 3 photo and VU.CITY (type 2) render used

View Map



Existing photo **Type 3** 







#### Scenario 3

Winter type 3 photo captured without survey info. Spring photo and survey captured

View Map



Winter Photo report



Existing photo **Type 3** 



AVR Mix



Spring Photo + Survey report



Existing photo **Type 4** 



AVR Mix Trees 1 Year



AVR Mix Trees 15 Years



| View Number | View Name