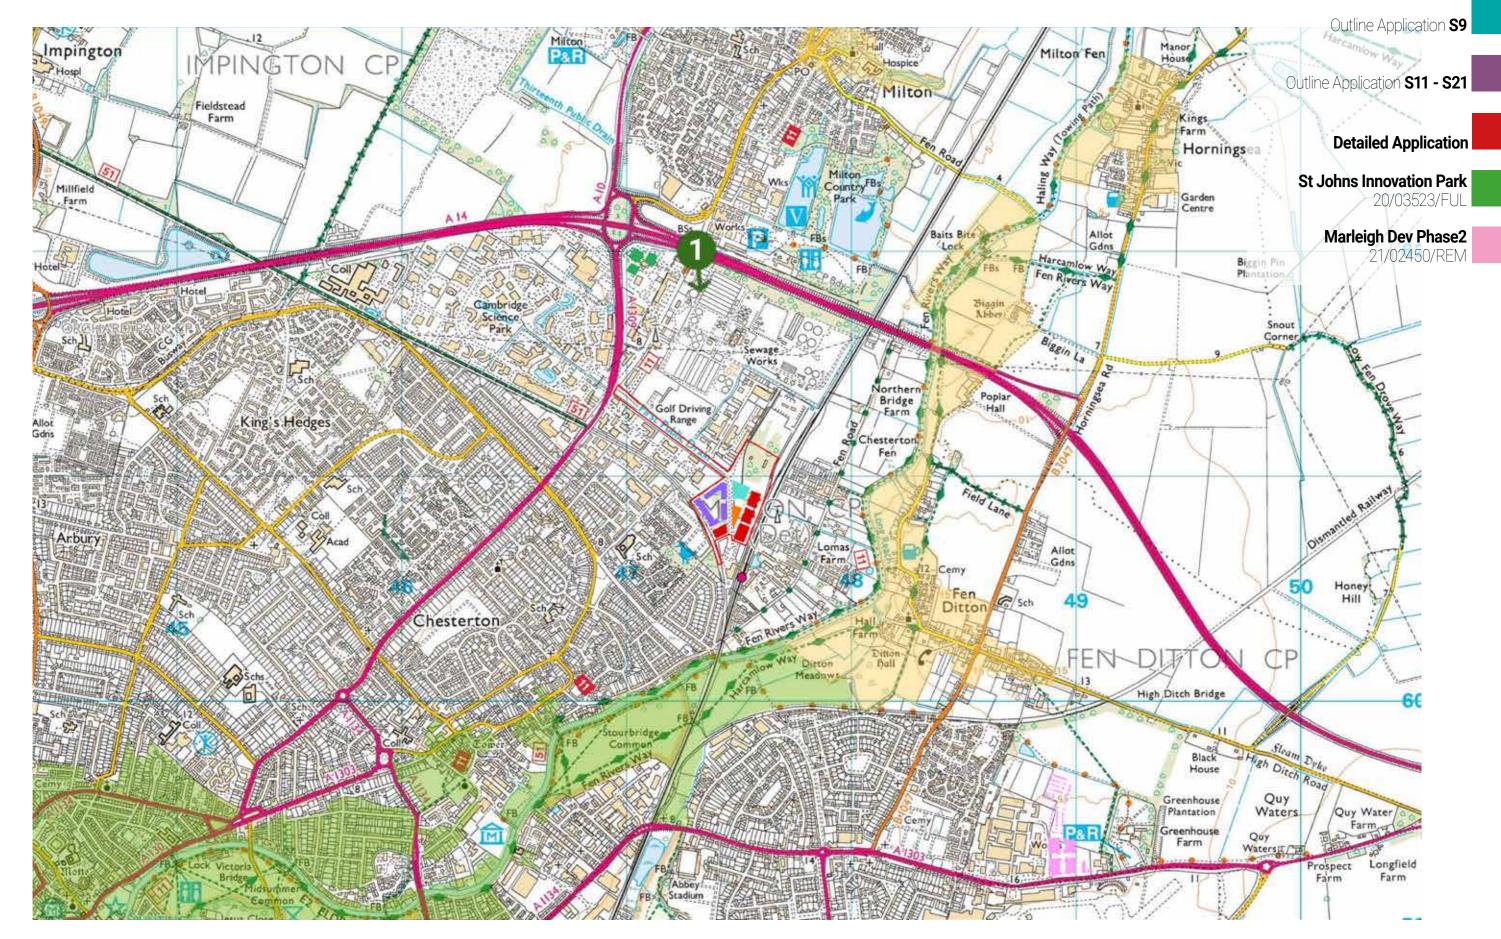

#### Scenario 1

Winter survey and type 4 photography captured

#### View Map

Winter Photo + Survey report

Existing photo *Type 4* 

AVR Mix Trees 1 Year

AVR Mix Trees 15 Years