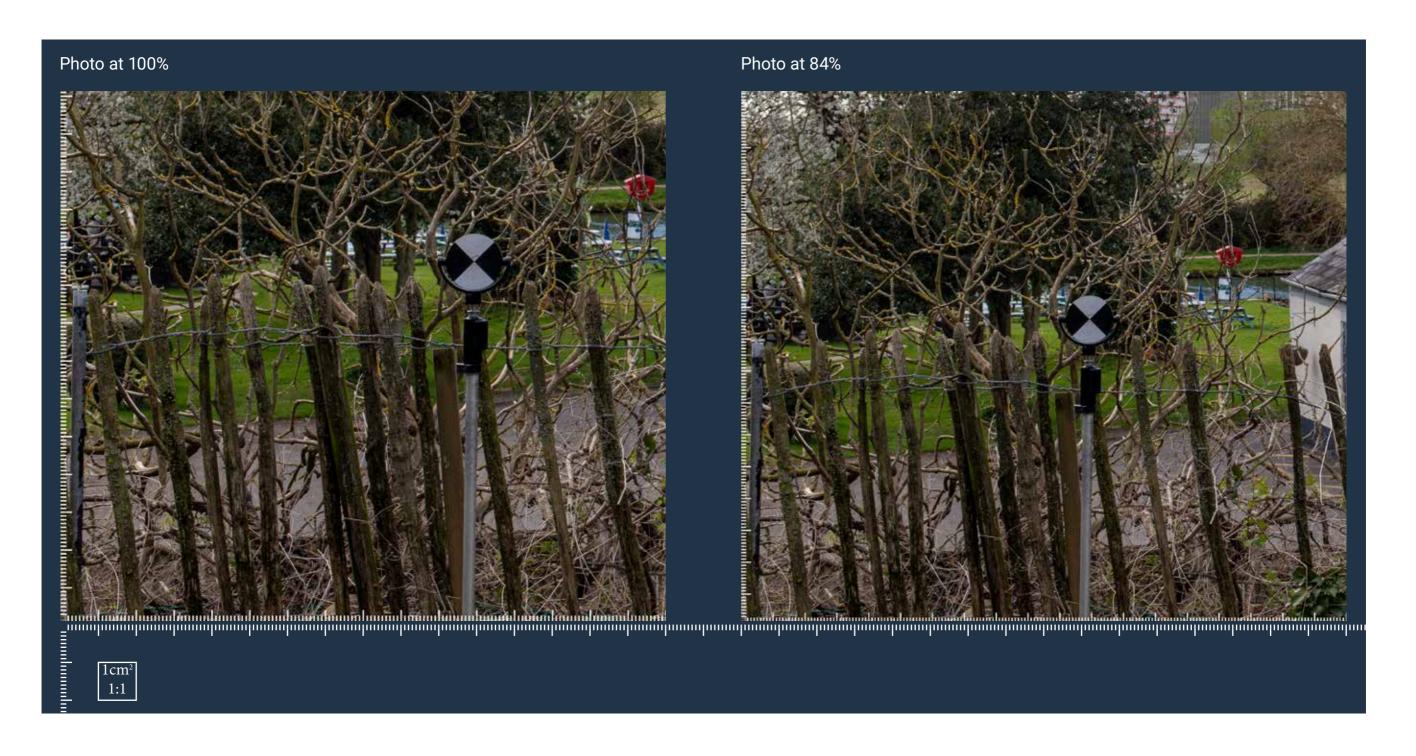

# Guide to reading this AVR study

(Table 1) Surveying and photography commenced on 2 March 2022 (Winter) and ended 14 April (Spring).

Due to extenuating circumstances, (Storms Eunice and Franklin and positive covid test results at MSA) some of the viewpoints were photographed without survey data. Where this is the case, MSA have revisited the viewpoints to capture additional photographs and accompanying survey data.