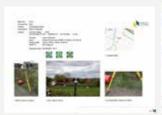

#### Scenario 2

Verified view not required, type 3 photo and VU.CITY (type 2) render used

View Map

Existing photo **Type 3** 