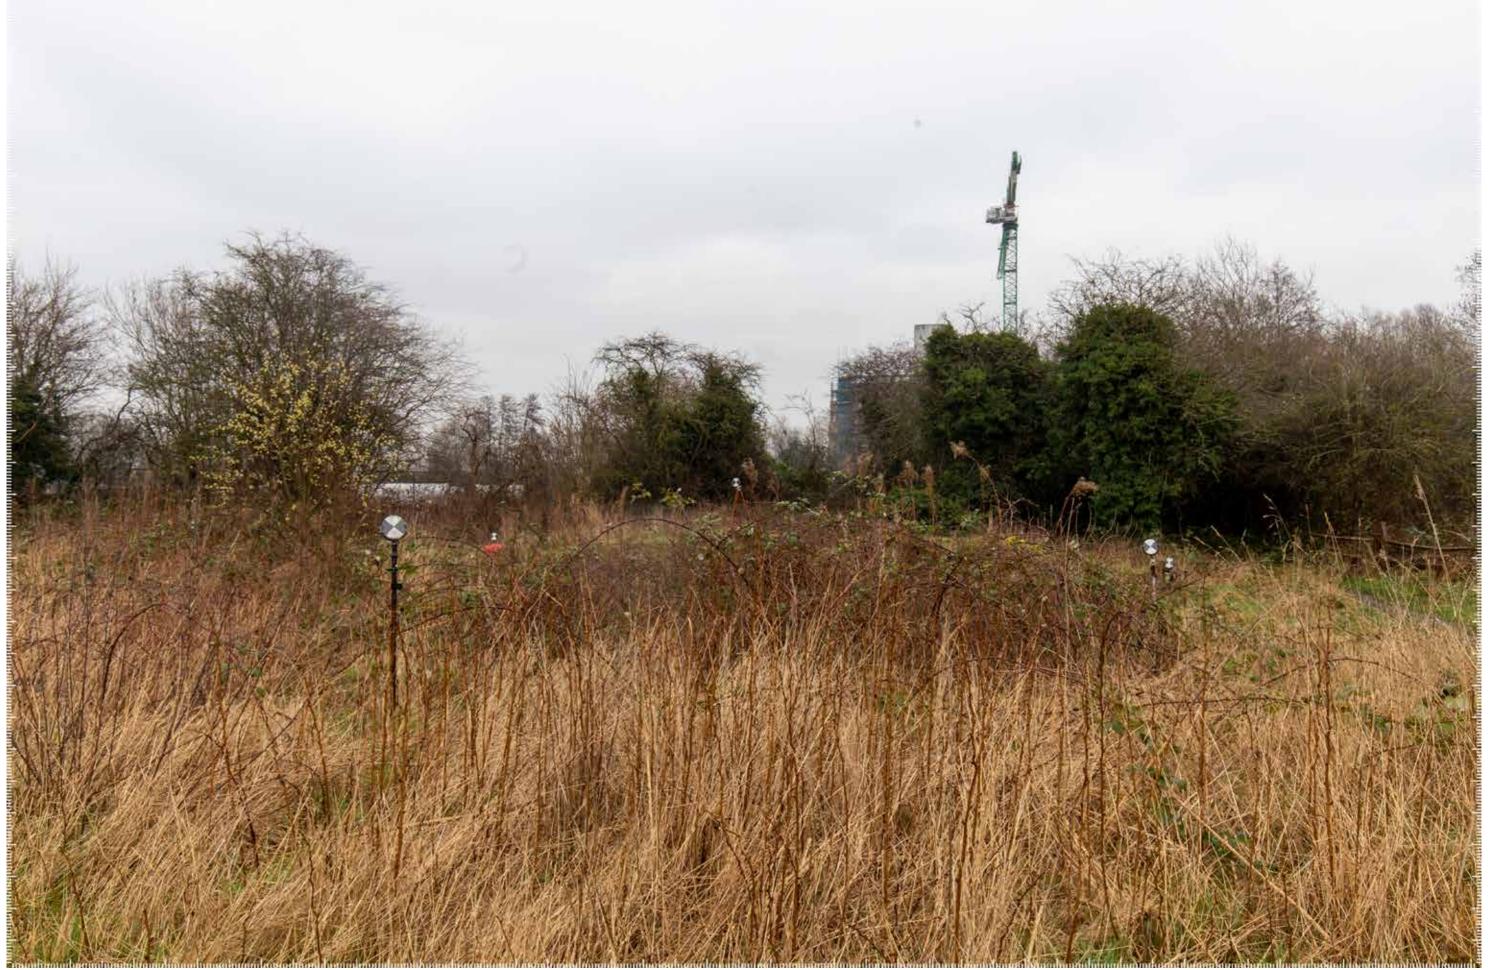

In these scenarios, type 3 winter photographs and type 4 spring photographs are presented for comparison, (Scenario 3)

#### Scenario 3

Winter type 3 photo captured without survey info. Spring photo and survey captured

View Map

Winter Photo report

Existing photo **Type 3** 

AVR Mix

Spring Photo + Survey report

Existing photo **Type 4** 