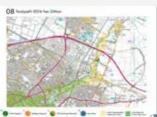

e and Franklin and positive covid test results at MSA) some of the viewpoints were photographed without survey data. Where this is the case, MSA have revisited the viewpoints to capture additional photographs and accompanying survey data.

In these scenarios, type 3 winter photographs and type 4 spring photographs are presented for comparison, (Scenario 3)

#### Scenario 1

Winter survey and type 4 photography captured

#### View Map



Winter Photo + Survey report



Existing photo *Type 4* 



AVR Mix Trees 1 Year



AVR Mix Trees 15 Years



#### Scenario 2

Verified view not required, type 3 photo and VU.CITY (type 2) render used

View Map



Existing photo **Type 3** 







#### Scenario 3

Winter type 3 photo captured without survey info. Spring photo and survey captured

View Map



Winter Photo report



Existing photo **Type 3** 



AVR Mix



Spring Photo + Survey report



Existing photo **Type 4** 



AVR Mix Trees 1 Year



AVR Mix Trees 15 Years



| View Number | View Name