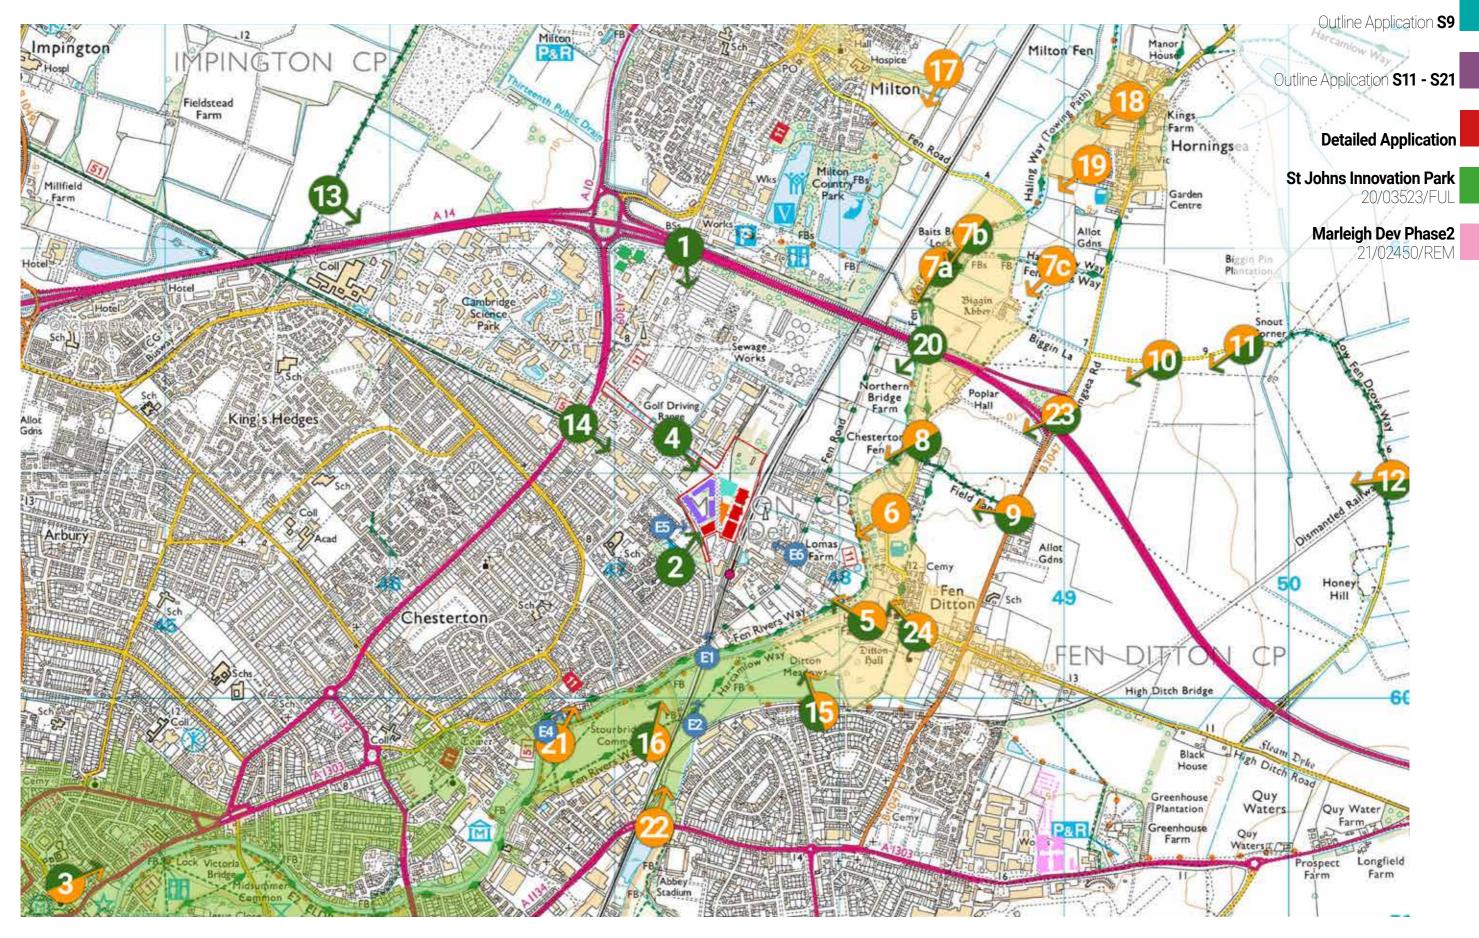

#### View Map

Winter Photo + Survey report

Existing photo *Type 4* 

AVR Mix Trees 1 Year

AVR Mix Trees 15 Years