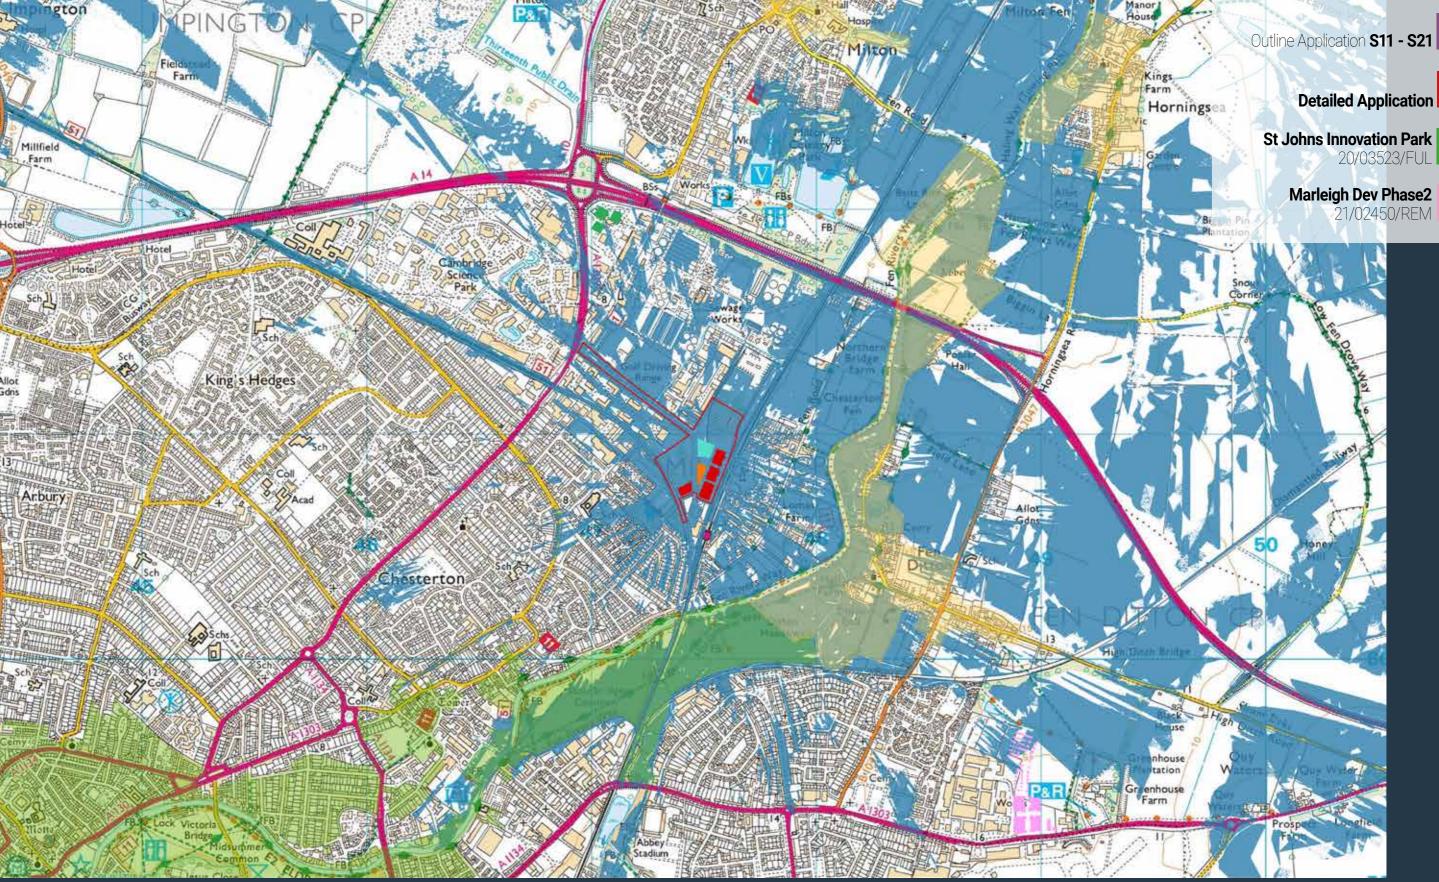

#### Scenario 2

Verified view not required, type 3 photo and VU.CITY (type 2) render used

View Map

Existing photo **Type 3** 