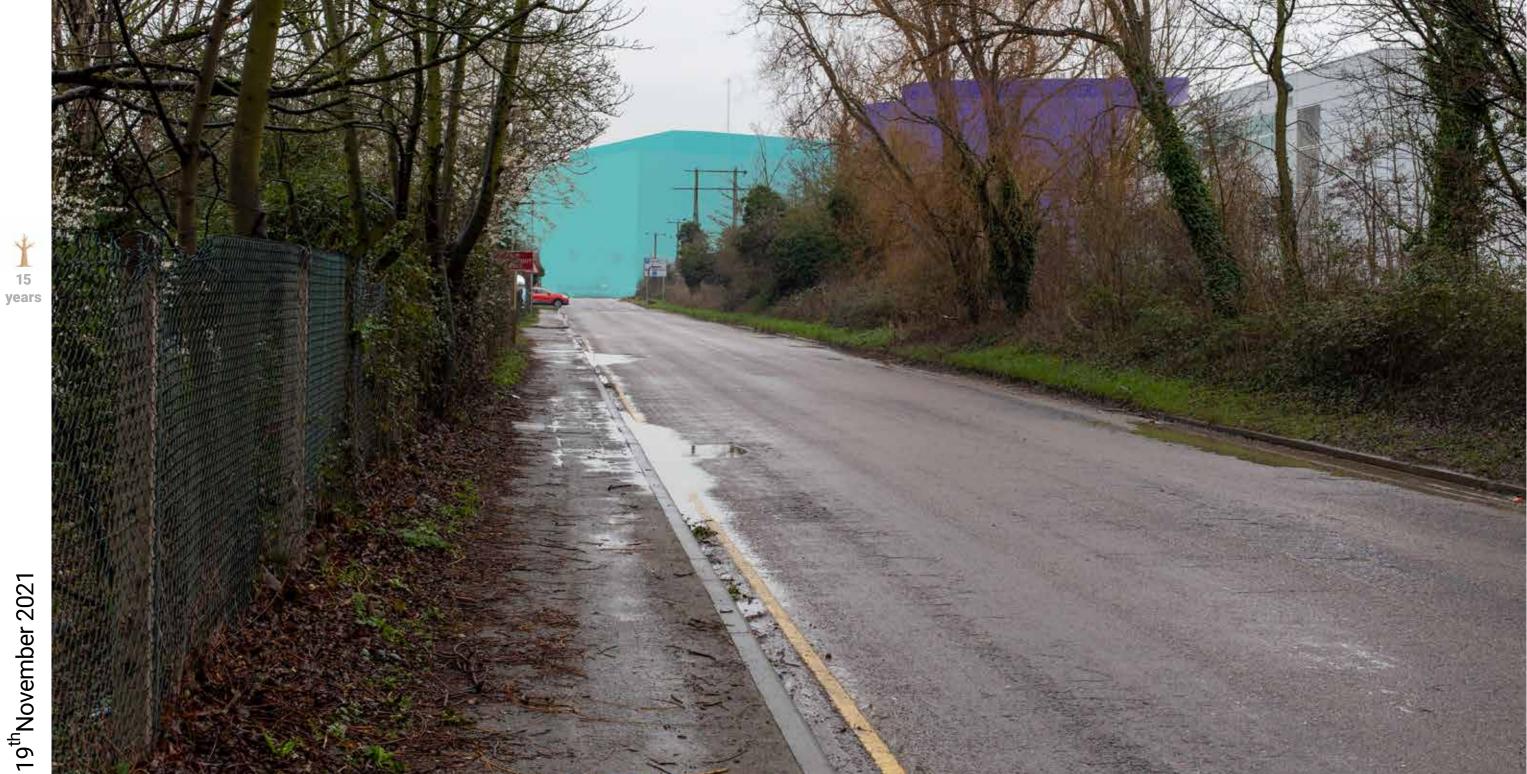

#### Scenario 1

Winter survey and type 4 photography captured

#### View Map

Winter Photo + Survey report

Existing photo *Type 4* 

AVR Mix Trees 1 Year

AVR Mix Trees 15 Years