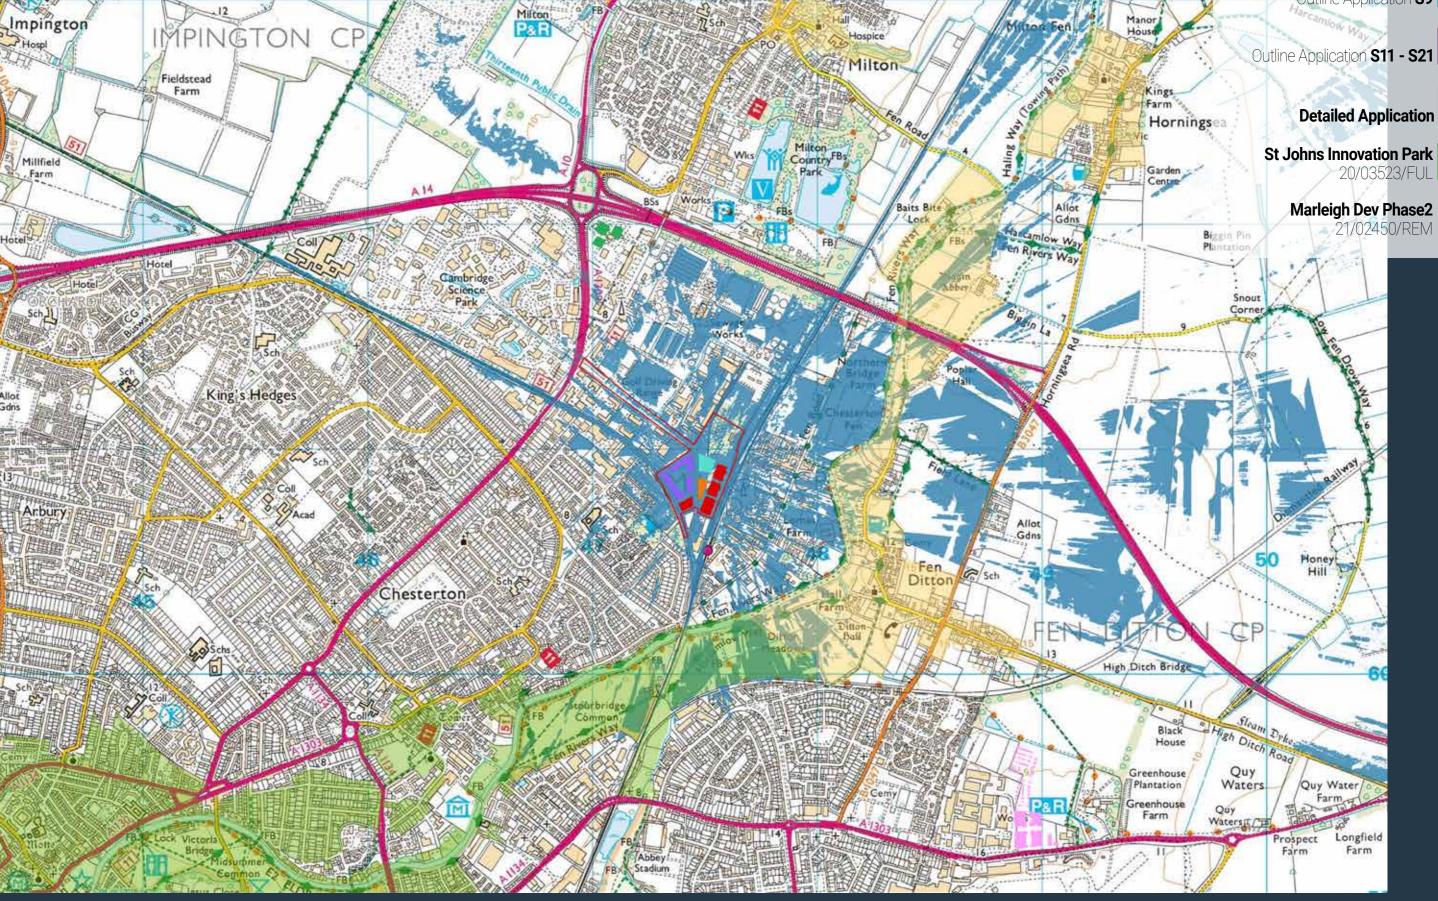

In these scenarios, type 3 winter photographs and type 4 spring photographs are presented for comparison, (Scenario 3)