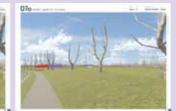

commenced on 2 March 2022 (Winter) and ended 14 April (Spring).

Due to extenuating circumstances, (Storms Eunice and Franklin and positive covid test results at MSA) some of the viewpoints were photographed without survey data. Where this is the case, MSA have revisited the viewpoints to capture additional photographs and accompanying survey data.

In these scenarios, type 3 winter photographs and type 4 spring photographs are presented for comparison, (Scenario 3)

#### Scenario 1

Winter survey and type 4 photography captured

#### View Map



Winter Photo + Survey report



Existing photo *Type 4* 



AVR Mix Trees 1 Year



AVR Mix Trees 15 Years



#### Scenario 2

Verified view not required, type 3 photo and VU.CITY (type 2) render used

View Map



Existing photo **Type 3** 







#### Scenario 3

Winter type 3 photo captured without survey info. Spring photo and survey captured

View Map



Winter Photo report



Existing photo **Type 3** 



AVR Mix



Spring Photo + Survey report



Existing photo **Type 4** 



AVR Mix Trees 1 Year



AVR Mix Trees 15 Years



| View Number | View Name