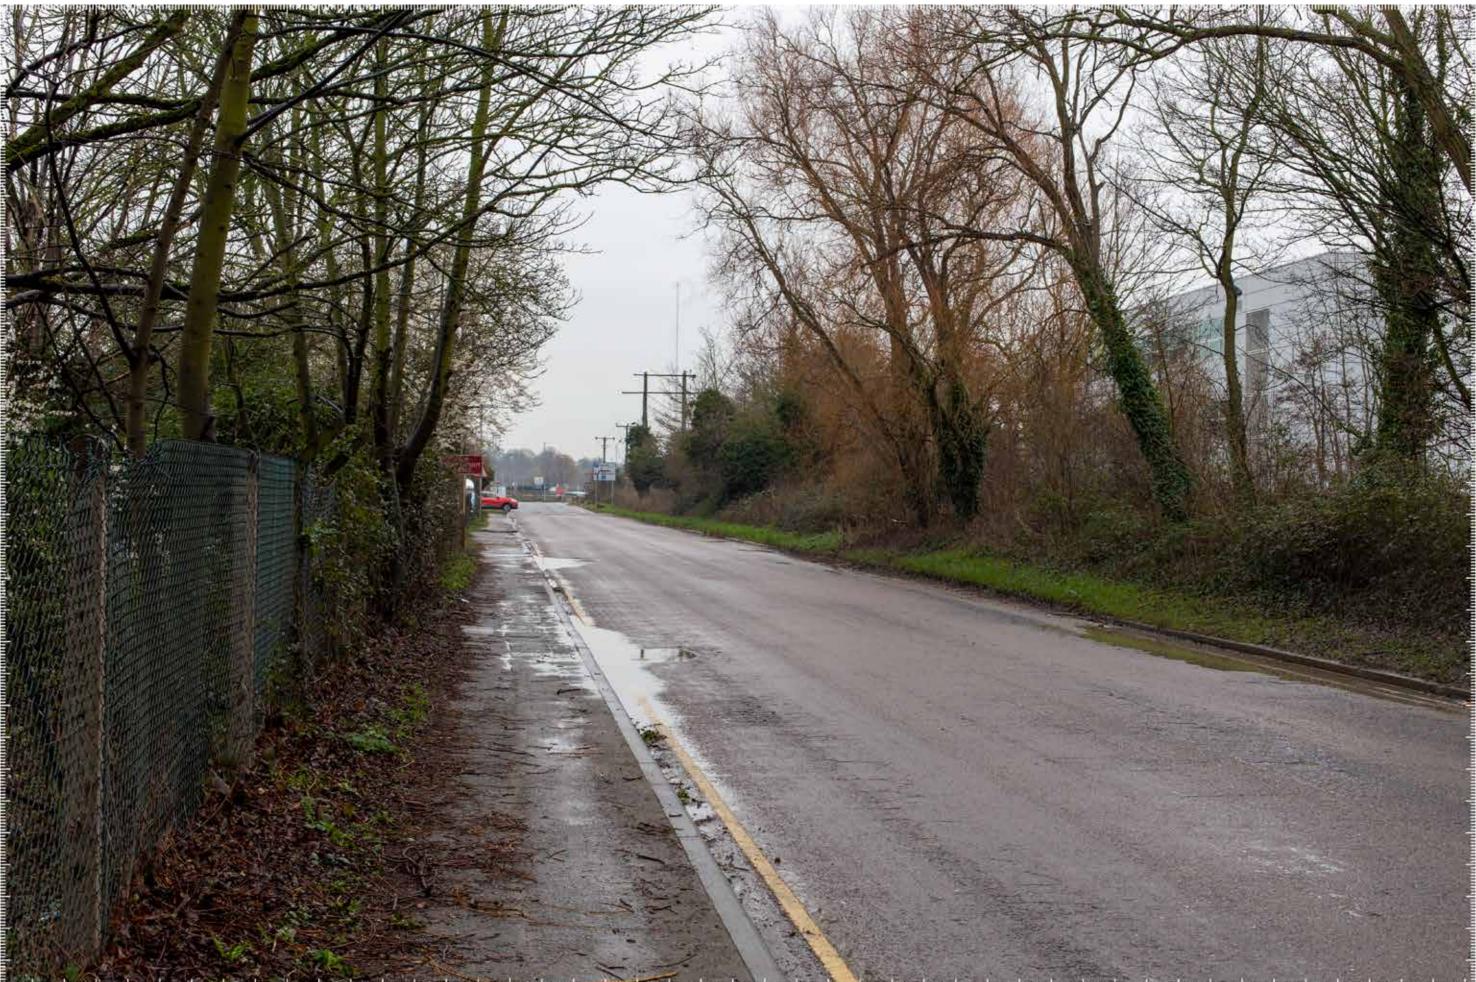

#### Scenario 1

Winter survey and type 4 photography captured

#### View Map

Winter Photo + Survey report

Existing photo *Type 4* 

AVR Mix Trees 1 Year

AVR Mix Trees 15 Years