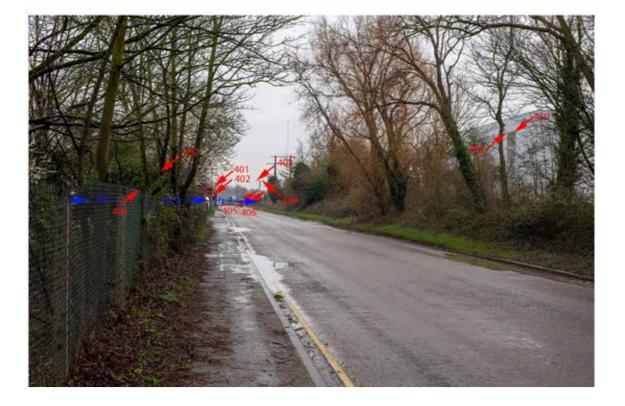

# Guide to reading this AVR study

(Table 1) Surveying and photography commenced on 2 March 2022 (Winter) and ended 14 April (Spring).

Due to extenuating circumstances, (Storms Eunice and Franklin and positive covid test results at MSA) some of the viewpoints were photographed without survey data. Where this is the case, MSA have revisited the viewpoints to capture additional photographs and accompanying survey data.

In these scenarios, type 3 winter photographs and type 4 spring photographs are presented for comparison, (Scenario 3)