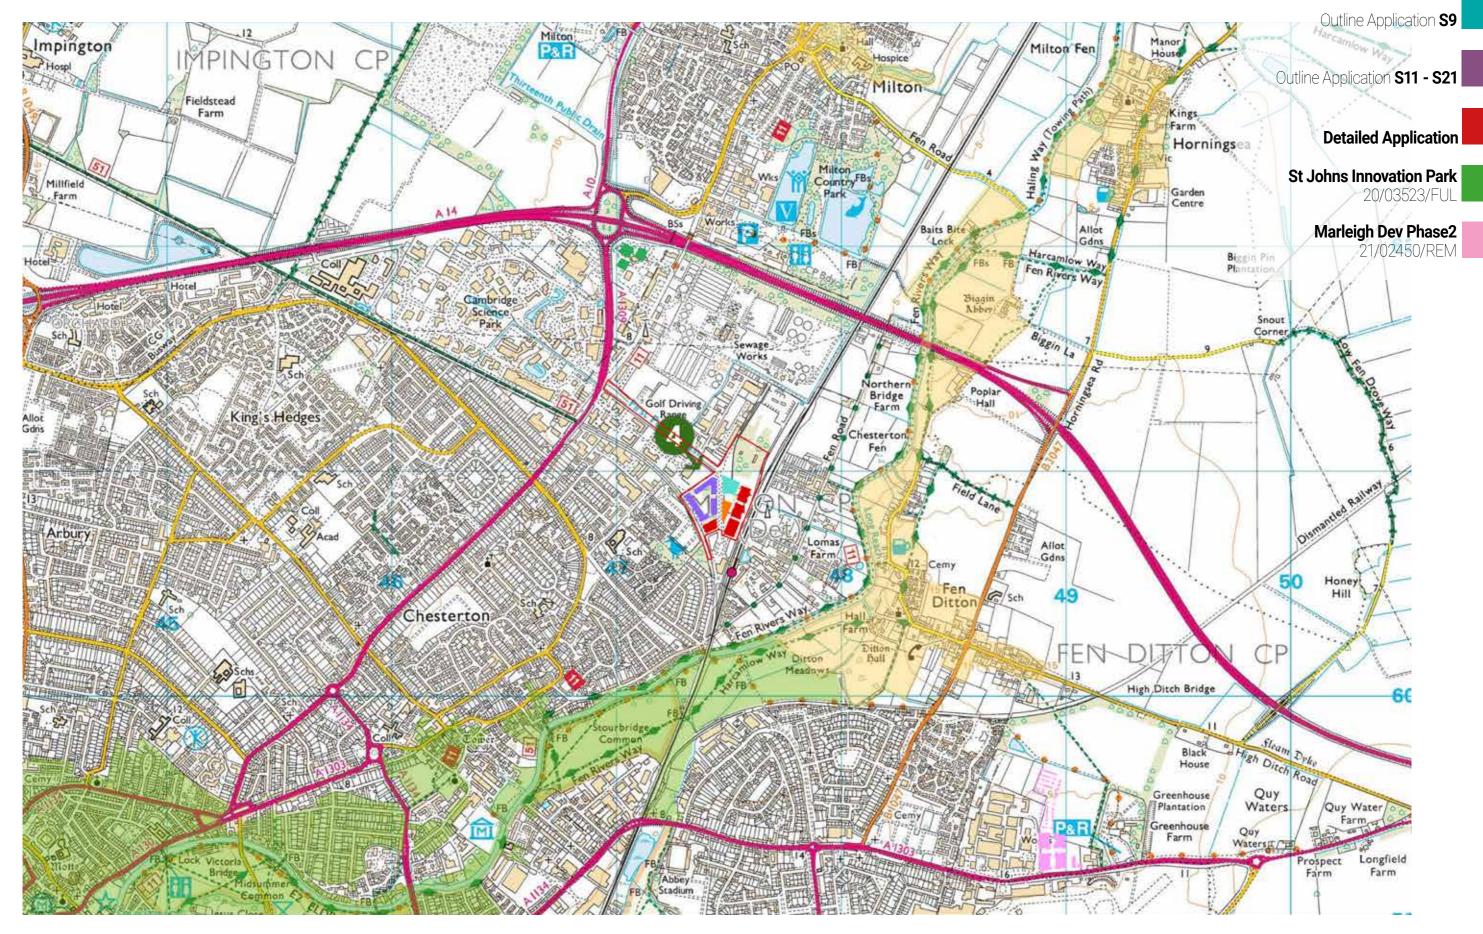

#### View Map

Winter Photo + Survey report

Existing photo *Type 4* 

AVR Mix Trees 1 Year

AVR Mix Trees 15 Years