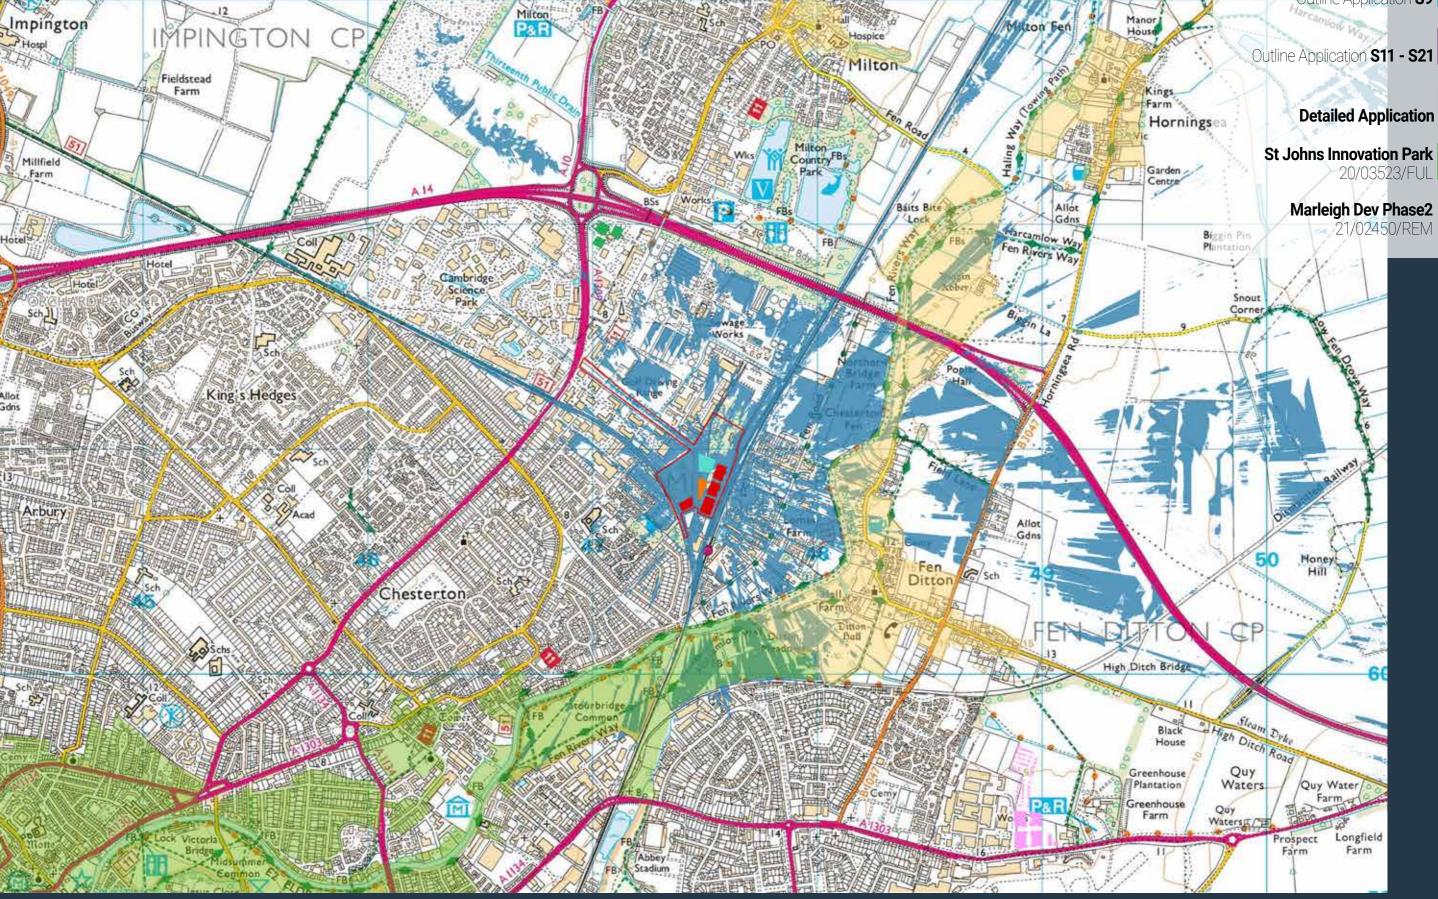

#### Scenario 3

Winter type 3 photo captured without survey info. Spring photo and survey captured

View Map

Winter Photo report

Existing photo **Type 3** 

AVR Mix

Spring Photo + Survey report

Existing photo **Type 4** 