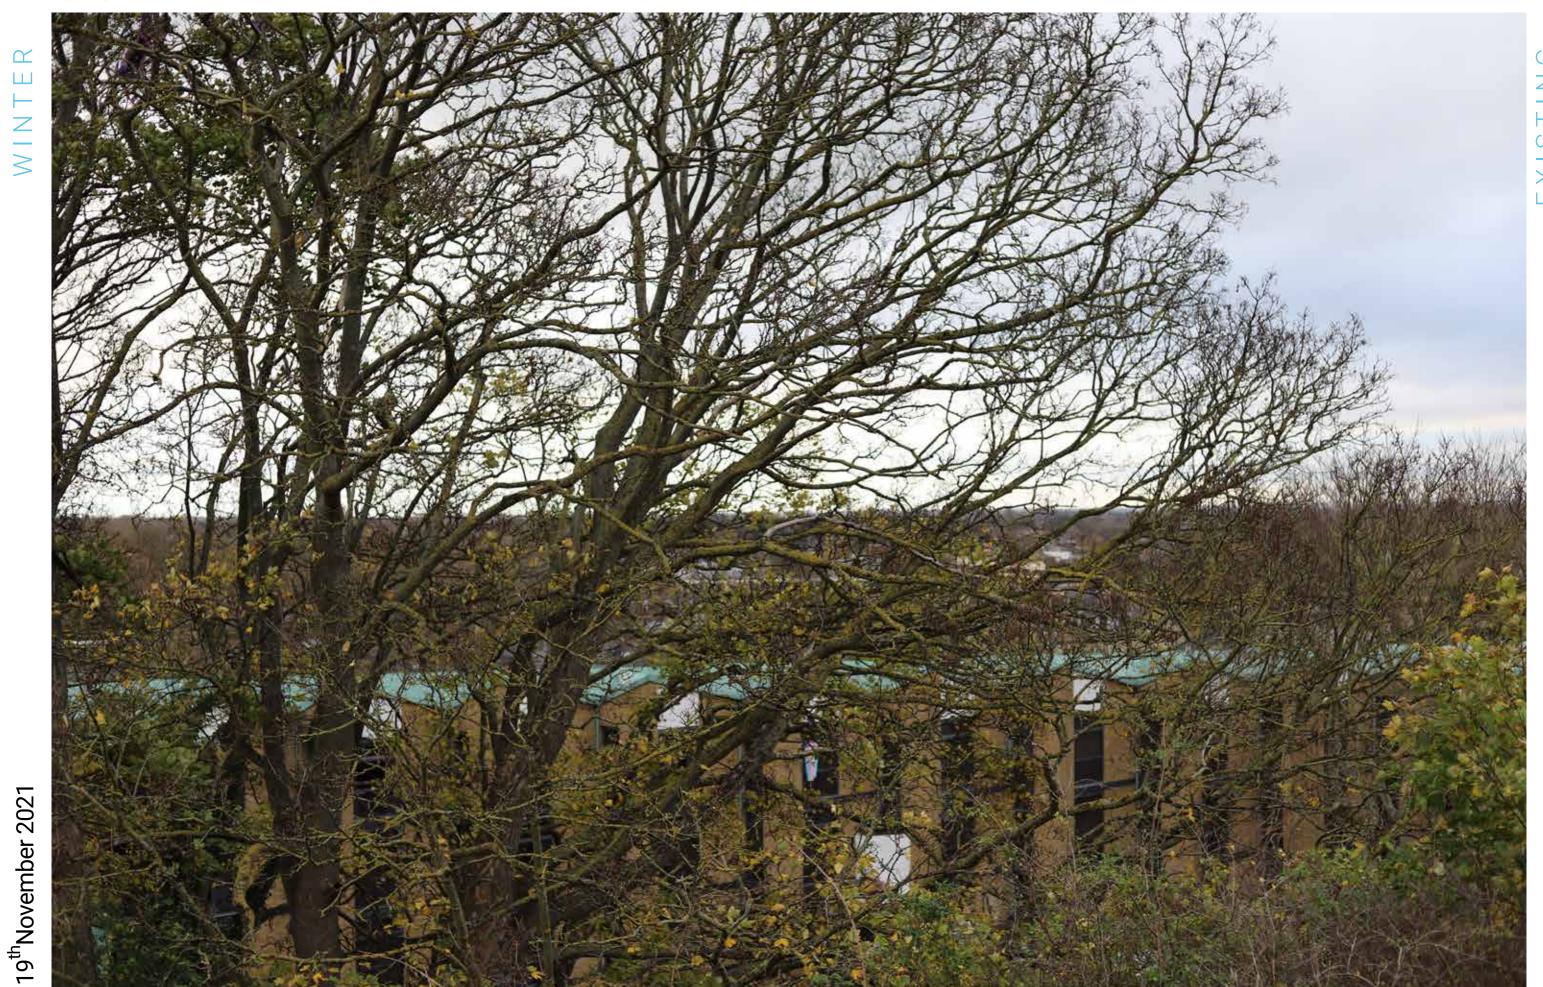

# Guide to reading this AVR study

(Table 1) Surveying and photography commenced on 2 March 2022 (Winter) and ended 14 April (Spring).

Due to extenuating circumstances, (Storms Eunice and Franklin and positive covid test results at MSA) some of the viewpoints were photographed without survey data. Where this is the case, MSA have revisited the viewpoints to capture additional photographs and accompanying survey data.

In these scenarios, type 3 winter photographs and type 4 spring photographs are presented for comparison, (Scenario 3)

#### Scenario 1

Winter survey and type 4 photography captured

#### View Map

Winter Photo + Survey report

Existing photo *Type 4* 

AVR Mix Trees 1 Year

AVR Mix Trees 15 Years