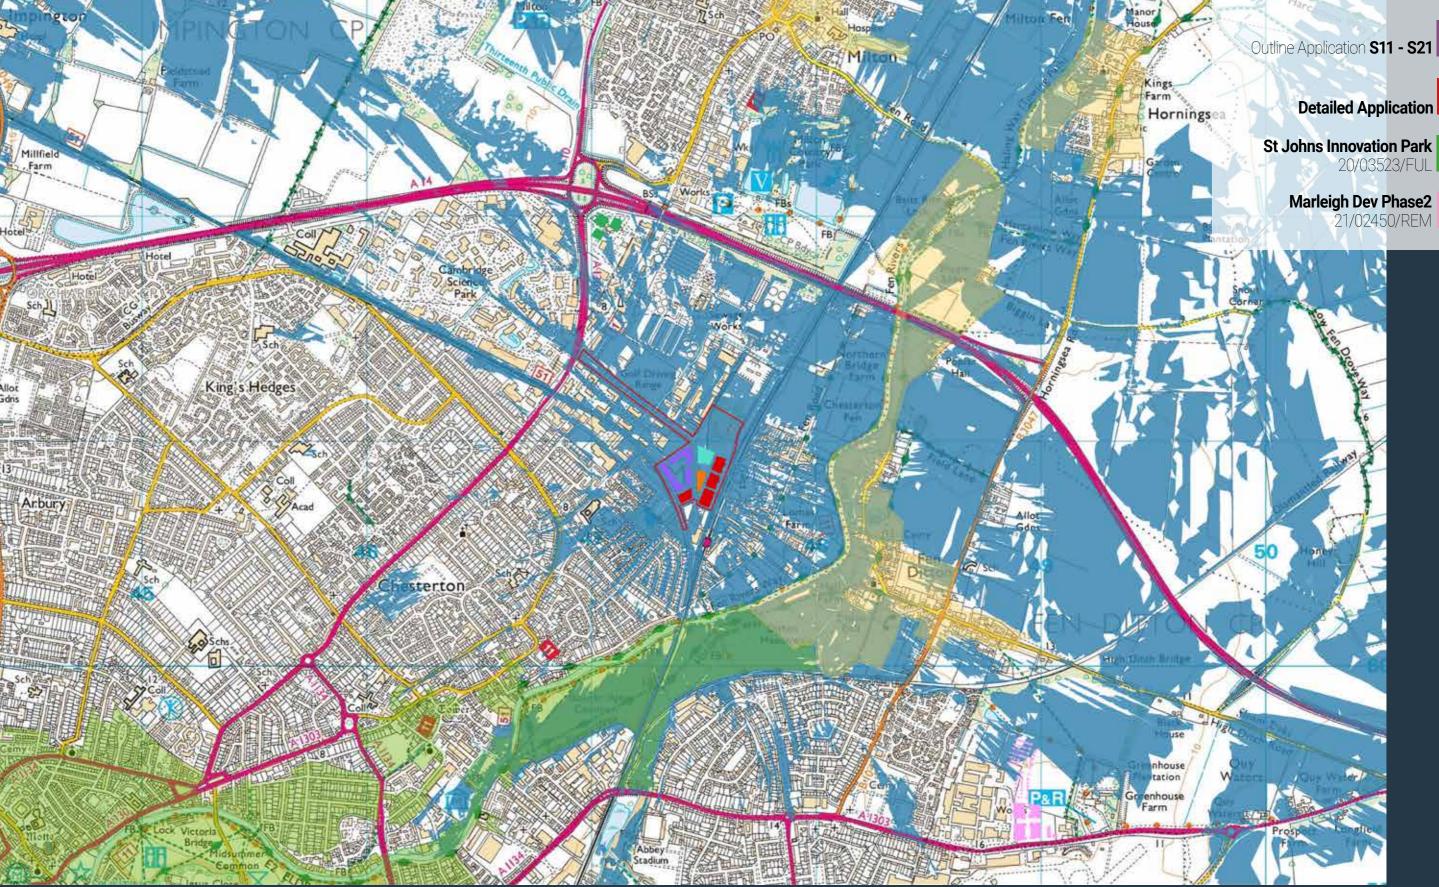

#### View Map

Winter Photo + Survey report

Existing photo *Type 4* 

AVR Mix Trees 1 Year

AVR Mix Trees 15 Years