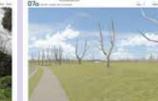

hy commenced on 2 March 2022 (Winter) and ended 14 April (Spring).

Due to extenuating circumstances, (Storms Eunice and Franklin and positive covid test results at MSA) some of the viewpoints were photographed without survey data. Where this is the case, MSA have revisited the viewpoints to capture additional photographs and accompanying survey data.

In these scenarios, type 3 winter photographs and type 4 spring photographs are presented for comparison, (Scenario 3)

#### Scenario 1

Winter survey and type 4 photography captured

#### View Map



Winter Photo + Survey report



Existing photo *Type 4* 



AVR Mix Trees 1 Year



AVR Mix Trees 15 Years



#### Scenario 2

Verified view not required, type 3 photo and VU.CITY (type 2) render used

View Map



Existing photo **Type 3** 







#### Scenario 3

Winter type 3 photo captured without survey info. Spring photo and survey captured

View Map



Winter Photo report



Existing photo **Type 3** 



AVR Mix



Spring Photo + Survey report



Existing photo **Type 4** 



AVR Mix Trees 1 Year



AVR Mix Trees 15 Years



| View Number | View Name